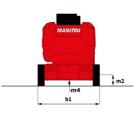

| European directives: 2006/42/EC- Machinery<br>(revised EN280:2013) - 2004/108/EC (EMC) -<br>2006/95/EC (Low voltage) |

**150 АЕТЈ-с** Created on May 5, 2024 at 5:19:40 PM UTC

\*Varies according to options and standards of the country to which the machine is delivered

## 150 AETJ-C - Load chart

## Load Chart metric



## 150 AETJ-C - Dimensional drawing







# Equipment

#### Standard

| 230V Predisposition                                                                  |
|--------------------------------------------------------------------------------------|
| A sublid a share and illumin shad in dia share and (laus line) and a set have singly |
| Audible alarm and illuminated indicator lamp (leveling, overload, lowering)          |
| Battery charge indicator lamp                                                        |
| CAN bus technology                                                                   |
| Easy Manager                                                                         |
| Emergency stop button in platform and on frame                                       |
| Horn in the platform