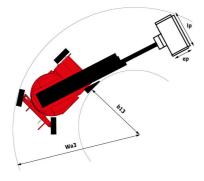

| European directives: 2006/42/EC- Machinery<br>(revised EN280:2013) - 2004/108/EC (EMC) -<br>2006/95/EC (Low voltage) |

**150 АЕТЈ-с** Created on May 5, 2024 at 5:19:40 PM UTC

\*Varies according to options and standards of the country to which the machine is delivered

## 150 AETJ-C - Load chart

## Load Chart metric



## 150 AETJ-C - Dimensional drawing







# Equipment

#### Standard

| 230V Predisposition                                                                  |
|--------------------------------------------------------------------------------------|
| A sublid a share and illumin shad in dia share and (laus line) and a set have singly |
| Audible alarm and illuminated indicator lamp (leveling, overload, lowering)          |
| Battery charge indicator lamp                                                        |
| CAN bus technology                                                                   |
| Easy Manager                                                                         |
| Emergency stop button in platform and on frame                                       |
| Horn in the platform