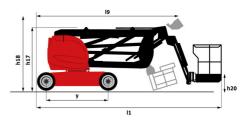

## 150 AETJ-C - Dimensional drawing

# **150 AETJ-C**

| Capacities                               |                                                                                                                                                                                                                                                                                                                                                                                                                                                                                                                                                                                                                                                                                                     | Metric                                                                                                               |
|------------------------------------------|-----------------------------------------------------------------------------------------------------------------------------------------------------------------------------------------------------------------------------------------------------------------------------------------------------------------------------------------------------------------------------------------------------------------------------------------------------------------------------------------------------------------------------------------------------------------------------------------------------------------------------------------------------------------------------------------------------|----------------------------------------------------------------------------------------------------------------------|
| Working height                           | h21                                                                                                                                                                                                                                                                                                                                                                                                                                                                                                                                                                                                                                                                                                 | 15 m                                                                                                                 |
| Floor height (access)                    | h20                                                                                                                                                                                                                                                                                                                                                                                                                                                                                                                                                                                                                                                                                                 | 0.40 m                                                                                                               |
| Platform height                          | h7                                                                                                                                                                                                                                                                                                                                                                                                                                                                                                                                                                                                                                                                                                  | 12.98 m                                                                                                              |
| Max. outreach                            |                                                                                                                                                                                                                                                                                                                                                                                                                                                                                                                                                                                                                                                                                                     | 7.60 m                                                                                                               |
| Overhang                                 |                                                                                                                                                                                                                                                                                                                                                                                                                                                                                                                                                                                                                                                                                                     | 7.07 m                                                                                                               |
| Pendular arm rotation (top / bottom)     |                                                                                                                                                                                                                                                                                                                                                                                                                                                                                                                                                                                                                                                                                                     | +65 ° / -65 °                                                                                                        |
| Platform capacity                        | Q                                                                                                                                                                                                                                                                                                                                                                                                                                                                                                                                                                                                                                                                                                   | 200 kg                                                                                                               |
| Turret rotation                          |                                                                                                                                                                                                                                                                                                                                                                                                                                                                                                                                                                                                                                                                                                     | 355 °                                                                                                                |
| Platform rotation (right / left)         |                                                                                                                                                                                                                                                                                                                                                                                                                                                                                                                                                                                                                                                                                                     | 66 ° / 59 °                                                                                                          |
| Number of people (indoor / outdoor)      |                                                                                                                                                                                                                                                                                                                                                                                                                                                                                                                                                                                                                                                                                                     | 2/2                                                                                                                  |
| Weight and dimensions                    |                                                                                                                                                                                                                                                                                                                                                                                                                                                                                                                                                                                                                                                                                                     |                                                                                                                      |
| Platform weight*                         |                                                                                                                                                                                                                                                                                                                                                                                                                                                                                                                                                                                                                                                                                                     | 6700 kg                                                                                                              |
| Platform dimensions (length x width)     | lp / ep                                                                                                                                                                                                                                                                                                                                                                                                                                                                                                                                                                                                                                                                                             | 1.20 m x 0.92 m                                                                                                      |
| Overall length                           | 11                                                                                                                                                                                                                                                                                                                                                                                                                                                                                                                                                                                                                                                                                                  | 6.05 m                                                                                                               |
| Overall width                            | b1                                                                                                                                                                                                                                                                                                                                                                                                                                                                                                                                                                                                                                                                                                  | 1.50 m                                                                                                               |
| Overall height                           | h17                                                                                                                                                                                                                                                                                                                                                                                                                                                                                                                                                                                                                                                                                                 | 1.97 m                                                                                                               |
| Overall length (stowed)                  | 19                                                                                                                                                                                                                                                                                                                                                                                                                                                                                                                                                                                                                                                                                                  | 4.40 m                                                                                                               |
| Overall height (stowed)                  | h18                                                                                                                                                                                                                                                                                                                                                                                                                                                                                                                                                                                                                                                                                                 | 2.08 m                                                                                                               |
| Jib length                               | 113                                                                                                                                                                                                                                                                                                                                                                                                                                                                                                                                                                                                                                                                                                 | 1.26 m                                                                                                               |
| Counterweight offset (turret at 90°)     | а7                                                                                                                                                                                                                                                                                                                                                                                                                                                                                                                                                                                                                                                                                                  | 0.12 m                                                                                                               |
| Counterweight Oversize / Reach           |                                                                                                                                                                                                                                                                                                                                                                                                                                                                                                                                                                                                                                                                                                     | 0.12 m                                                                                                               |
| External turning radius                  | Wa3                                                                                                                                                                                                                                                                                                                                                                                                                                                                                                                                                                                                                                                                                                 | 3.96 m                                                                                                               |
| Ground clearance at centre of wheelbase  | m2                                                                                                                                                                                                                                                                                                                                                                                                                                                                                                                                                                                                                                                                                                  | 0.14 m                                                                                                               |
| Wheelbase                                | v                                                                                                                                                                                                                                                                                                                                                                                                                                                                                                                                                                                                                                                                                                   | 2 m                                                                                                                  |
| Performances                             | , in the second s |                                                                                                                      |
| Drive speed - stowed                     |                                                                                                                                                                                                                                                                                                                                                                                                                                                                                                                                                                                                                                                                                                     | 5 km/h                                                                                                               |
| Drive speed - raised                     |                                                                                                                                                                                                                                                                                                                                                                                                                                                                                                                                                                                                                                                                                                     | 0.60 km/h                                                                                                            |
| Gradeability                             |                                                                                                                                                                                                                                                                                                                                                                                                                                                                                                                                                                                                                                                                                                     | 22 %                                                                                                                 |
| Permissible leveling                     |                                                                                                                                                                                                                                                                                                                                                                                                                                                                                                                                                                                                                                                                                                     | 3 °                                                                                                                  |
| Wheels                                   |                                                                                                                                                                                                                                                                                                                                                                                                                                                                                                                                                                                                                                                                                                     |                                                                                                                      |
| Tires type                               |                                                                                                                                                                                                                                                                                                                                                                                                                                                                                                                                                                                                                                                                                                     | Solid non-marking tires                                                                                              |
| Standard tires                           |                                                                                                                                                                                                                                                                                                                                                                                                                                                                                                                                                                                                                                                                                                     | 24 x 7.5 in / 600 x 190 mm                                                                                           |
| Drive wheels (front / rear)              |                                                                                                                                                                                                                                                                                                                                                                                                                                                                                                                                                                                                                                                                                                     | 0 / 2                                                                                                                |
| Steering wheels (front / rear)           |                                                                                                                                                                                                                                                                                                                                                                                                                                                                                                                                                                                                                                                                                                     | 2 / 0                                                                                                                |
| Braking wheels (front / rear)            |                                                                                                                                                                                                                                                                                                                                                                                                                                                                                                                                                                                                                                                                                                     | 0 / 2                                                                                                                |
| Engine/Battery                           |                                                                                                                                                                                                                                                                                                                                                                                                                                                                                                                                                                                                                                                                                                     |                                                                                                                      |
| Battery nominal voltage / capacity       |                                                                                                                                                                                                                                                                                                                                                                                                                                                                                                                                                                                                                                                                                                     | 48 V / 240 Ah                                                                                                        |
| Battery energy                           |                                                                                                                                                                                                                                                                                                                                                                                                                                                                                                                                                                                                                                                                                                     | 11 kWh                                                                                                               |
| Integrated charger / charger             |                                                                                                                                                                                                                                                                                                                                                                                                                                                                                                                                                                                                                                                                                                     | 48 V / 30 A                                                                                                          |
| Miscellaneous                            |                                                                                                                                                                                                                                                                                                                                                                                                                                                                                                                                                                                                                                                                                                     |                                                                                                                      |
| Number of cycles with STD Battery (HIRD) |                                                                                                                                                                                                                                                                                                                                                                                                                                                                                                                                                                                                                                                                                                     | 46                                                                                                                   |
| Ground Pressure                          |                                                                                                                                                                                                                                                                                                                                                                                                                                                                                                                                                                                                                                                                                                     | 13.50 dan/cm2                                                                                                        |
| Hydraulic Pressure                       |                                                                                                                                                                                                                                                                                                                                                                                                                                                                                                                                                                                                                                                                                                     | 210 bar                                                                                                              |
| Hydraulic tank capacity                  |                                                                                                                                                                                                                                                                                                                                                                                                                                                                                                                                                                                                                                                                                                     | 151                                                                                                                  |
| Noise to environment (LwA)               |                                                                                                                                                                                                                                                                                                                                                                                                                                                                                                                                                                                                                                                                                                     | < 70 dB                                                                                                              |
| Vibration on hands/arms                  |                                                                                                                                                                                                                                                                                                                                                                                                                                                                                                                                                                                                                                                                                                     | < 0.52 m/s <sup>2</sup>                                                                                              |
| Standards compliance                     |                                                                                                                                                                                                                                                                                                                                                                                                                                                                                                                                                                                                                                                                                                     |                                                                                                                      |
| This machine is in compliance with:      |                                                                                                                                                                                                                                                                                                                                                                                                                                                                                                                                                                                                                                                                                                     | European directives: 2006/42/EC- Machinery<br>(revised EN280:2013) - 2004/108/EC (EMC) -<br>2006/95/EC (Low voltage) |