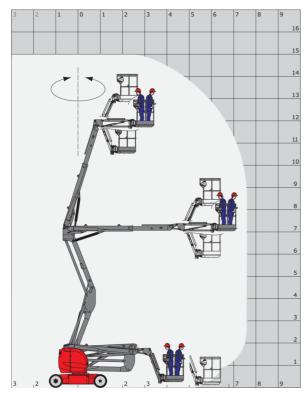

| European directives: 2006/42/EC- Machinery<br>(revised EN280:2013) - 2004/108/EC (EMC) -<br>2006/95/EC (Low voltage) |

**150 АЕТЈ-с** Created on May 5, 2024 at 5:19:40 PM UTC

\*Varies according to options and standards of the country to which the machine is delivered

## 150 AETJ-C - Load chart

## Load Chart metric



## 150 AETJ-C - Dimensional drawing







# Equipment

#### Standard

| 230V Predisposition                                                                  |
|--------------------------------------------------------------------------------------|
| A sublid a share and illumin shad in dia share and (laus line) and a set have singly |
| Audible alarm and illuminated indicator lamp (leveling, overload, lowering)          |
| Battery charge indicator lamp                                                        |
| CAN bus technology                                                                   |
| Easy Manager                                                                         |
| Emergency stop button in platform and on frame                                       |
| Horn in the p