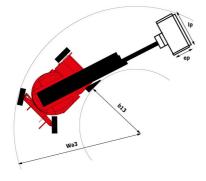

# **150 AETJ-C**

| Capacities                               |         | Metric                                                                                                               |
|------------------------------------------|---------|----------------------------------------------------------------------------------------------------------------------|
| Working height                           | h21     | 15 m                                                                                                                 |
| Floor height (access)                    | h20     | 0.40 m                                                                                                               |
| Platform height                          | h7      | 12.98 m                                                                                                              |
| Max. outreach                            |         | 7.60 m                                                                                                               |
| Overhang                                 |         | 7.07 m                                                                                                               |
| Pendular arm rotation (top / bottom)     |         | +65 ° / -65 °                                                                                                        |
| Platform capacity                        | Q       | 200 kg                                                                                                               |
| Turret rotation                          |         | 355 °                                                                                                                |
| Platform rotation (right / left)         |         | 66 ° / 59 °                                                                                                          |
| Number of people (indoor / outdoor)      |         | 2 / 2                                                                                                                |
| Weight and dimensions                    |         |                                                                                                                      |
| Platform weight*                         |         | 6700 kg                                                                                                              |
| Platform dimensions (length x width)     | lp / ep | 1.20 m x 0.92 m                                                                                                      |
| Overall length                           | 1       | 6.05 m                                                                                                               |
| Overall width                            | b1      | 1.50 m                                                                                                               |
| Overall height                           | h17     | 1.97 m                                                                                                               |
| Overall length (stowed)                  | 19      | 4.40 m                                                                                                               |
| Overall height (stowed)                  | h18     | 2.08 m                                                                                                               |
| Jib length                               | 113     | 1.26 m                                                                                                               |
| Counterweight offset (turret at 90°)     | а7      | 0.12 m                                                                                                               |
| Counterweight Oversize / Reach           |         | 0.12 m                                                                                                               |
| External turning radius                  | Wa3     | 3.96 m                                                                                                               |
| Ground clearance at centre of wheelbase  | m2      | 0.14 m                                                                                                               |
| Wheelbase                                | v       | 2 m                                                                                                                  |
| Performances                             |         |                                                                                                                      |
| Drive speed - stowed                     |         | 5 km/h                                                                                                               |
| Drive speed - raised                     |         | 0.60 km/h                                                                                                            |
| Gradeability                             |         | 22 %                                                                                                                 |
| Permissible leveling                     |         | 3 °                                                                                                                  |
| Wheels                                   |         |                                                                                                                      |
| Tires type                               |         | Solid non-marking tires                                                                                              |
| Standard tires                           |         | 24 x 7.5 in / 600 x 190 mm                                                                                           |
| Drive wheels (front / rear)              |         | 0 / 2                                                                                                                |
| Steering wheels (front / rear)           |         | 2 / 0                                                                                                                |
| Braking wheels (front / rear)            |         | 0 / 2                                                                                                                |
| Engine/Battery                           |         |                                                                                                                      |
| Battery nominal voltage / capacity       |         | 48 V / 240 Ah                                                                                                        |
| Battery energy                           |         | 11 kWh                                                                                                               |
| Integrated charger / charger             |         | 48 V / 30 A                                                                                                          |
| Miscellaneous                            |         |                                                                                                                      |
| Number of cycles with STD Battery (HIRD) |         | 46                                                                                                                   |
| Ground Pressure                          |         | 13.50 dan/cm2                                                                                                        |
| Hydraulic Pressure                       |         | 210 bar                                                                                                              |
| Hydraulic tank capacity                  |         | 15                                                                                                                   |
| Noise to environment (LwA)               |         | < 70 dB                                                                                                              |
| Vibration on hands/arms                  |         | < 0.52 m/s²                                                                                                          |
| Standards compliance                     |         |                                                                                                                      |
| This machine is in compliance with:      |         | European directives: 2006/42/EC- Machinery<br>(revised EN280:2013) - 2004/108/EC (EMC) -<br>2006/95/EC (Low voltage) |

## Load Chart metric

150 AETJ-C - Dimensional drawing