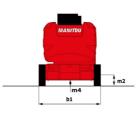

# **150 AETJ-C**

| Capacities                               |         | Metric                                                                                                               |
|------------------------------------------|---------|----------------------------------------------------------------------------------------------------------------------|
| Working height                           | h21     | 15 m                                                                                                                 |
| Floor height (access)                    | h20     | 0.40 m                                                                                                               |
| Platform height                          | h7      | 12.98 m                                                                                                              |
| Max. outreach                            |         | 7.60 m                                                                                                               |
| Overhang                                 |         | 7.07 m                                                                                                               |
| Pendular arm rotation (top / bottom)     |         | +65 ° / -65 °                                                                                                        |
| Platform capacity                        | Q       | 200 kg                                                                                                               |
| Turret rotation                          |         | 355 °                                                                                                                |
| Platform rotation (right / left)         |         | 66 ° / 59 °                                                                                                          |
| Number of people (indoor / outdoor)      |         | 2 / 2                                                                                                                |
| Weight and dimensions                    |         |                                                                                                                      |
| Platform weight*                         |         | 6700 kg                                                                                                              |
| Platform dimensions (length x width)     | lp / ep | 1.20 m x 0.92 m                                                                                                      |
| Overall length                           | 1       | 6.05 m                                                                                                               |
| Overall width                            | b1      | 1.50 m                                                                                                               |
| Overall height                           | h17     | 1.97 m                                                                                                               |
| Overall length (stowed)                  | 19      | 4.40 m                                                                                                               |
| Overall height (stowed)                  | h18     | 2.08 m                                                                                                               |
| Jib length                               | 113     | 1.26 m                                                                                                               |
| Counterweight offset (turret at 90°)     | а7      | 0.12 m                                                                                                               |
| Counterweight Oversize / Reach           |         | 0.12 m                                                                                                               |
| External turning radius                  | Wa3     | 3.96 m                                                                                                               |
| Ground clearance at centre of wheelbase  | m2      | 0.14 m                                                                                                               |
| Wheelbase                                | v       | 2 m                                                                                                                  |
| Performances                             |         |                                                                                                                      |
| Drive speed - stowed                     |         | 5 km/h                                                                                                               |
| Drive speed - raised                     |         | 0.60 km/h                                                                                                            |
| Gradeability                             |         | 22 %                                                                                                                 |
| Permissible leveling                     |         | 3 °                                                                                                                  |
| Wheels                                   |         |                                                                                                                      |
| Tires type                               |         | Solid non-marking tires                                                                                              |
| Standard tires                           |         | 24 x 7.5 in / 600 x 190 mm                                                                                           |
| Drive wheels (front / rear)              |         | 0 / 2                                                                                                                |
| Steering wheels (front / rear)           |         | 2 / 0                                                                                                                |
| Braking wheels (front / rear)            |         | 0 / 2                                                                                                                |
| Engine/Battery                           |         |                                                                                                                      |
| Battery nominal voltage / capacity       |         | 48 V / 240 Ah                                                                                                        |
| Battery energy                           |         | 11 kWh                                                                                                               |
| Integrated charger / charger             |         | 48 V / 30 A                                                                                                          |
| Miscellaneous                            |         |                                                                                                                      |
| Number of cycles with STD Battery (HIRD) |         | 46                                                                                                                   |
| Ground Pressure                          |         | 13.50 dan/cm2                                                                                                        |
| Hydraulic Pressure                       |         | 210 bar                                                                                                              |
| Hydraulic tank capacity                  |         | 15                                                                                                                   |
| Noise to environment (LwA)               |         | < 70 dB                                                                                                              |
| Vibration on hands/arms                  |         | < 0.52 m/s²                                                                                                          |
| Standards compliance                     |         |                                                                                                                      |
| This machine is in compliance with:      |         | European directives: 2006/42/EC- Machinery<br>(revised EN280:2013) - 2004/108/EC (EMC) -<br>2006/95/EC (Low voltage) |

## Load Chart metric

150 AETJ-C - Dimensional drawing