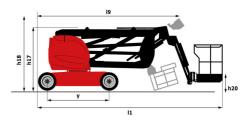

# **150 AETJ-C**

| Capacities                               |         | Metric                                                                                                               |
|------------------------------------------|---------|----------------------------------------------------------------------------------------------------------------------|
| Working height                           | h21     | 15 m                                                                                                                 |
| Floor height (access)                    | h20     | 0.40 m                                                                                                               |
| Platform height                          | h7      | 12.98 m                                                                                                              |
| Max. outreach                            |         | 7.60 m                                                                                                               |
| Overhang                                 |         | 7.07 m                                                                                                               |
| Pendular arm rotation (top / bottom)     |         | +65 ° / -65 °                                                                                                        |
| Platform capacity                        | Q       | 200 kg                                                                                                               |
| Turret rotation                          |         | 355 °                                                                                                                |
| Platform rotation (right / left)         |         | 66 ° / 59 °                                                                                                          |
| Number of people (indoor / outdoor)      |         | 2 / 2                                                                                                                |
| Weight and dimensions                    |         |                                                                                                                      |
| Platform weight*                         |         | 6700 kg                                                                                                              |
| Platform dimensions (length x width)     | lp / ep | 1.20 m x 0.92 m                                                                                                      |
| Overall length                           | 1       | 6.05 m                                                                                                               |
| Overall width                            | b1      | 1.50 m                                                                                                               |
| Overall height                           | h17     | 1.97 m                                                                                                               |
| Overall length (stowed)                  | 19      | 4.40 m                                                                                                               |
| Overall height (stowed)                  | h18     | 2.08 m                                                                                                               |
| Jib length                               | 113     | 1.26 m                                                                                                               |
| Counterweight offset (turret at 90°)     | а7      | 0.12 m                                                                                                               |
| Counterweight Oversize / Reach           |         | 0.12 m                                                                                                               |
| External turning radius                  | Wa3     | 3.96 m                                                                                                               |
| Ground clearance at centre of wheelbase  | m2      | 0.14 m                                                                                                               |
| Wheelbase                                | v       | 2 m                                                                                                                  |
| Performances                             |         |                                                                                                                      |
| Drive speed - stowed                     |         | 5 km/h                                                                                                               |
| Drive speed - raised                     |         | 0.60 km/h                                                                                                            |
| Gradeability                             |         | 22 %                                                                                                                 |
| Permissible leveling                     |         | 3 °                                                                                                                  |
| Wheels                                   |         |                                                                                                                      |
| Tires type                               |         | Solid non-marking tires                                                                                              |
| Standard tires                           |         | 24 x 7.5 in / 600 x 190 mm                                                                                           |
| Drive wheels (front / rear)              |         | 0 / 2                                                                                                                |
| Steering wheels (front / rear)           |         | 2 / 0                                                                                                                |
| Braking wheels (front / rear)            |         | 0 / 2                                                                                                                |
| Engine/Battery                           |         |                                                                                                                      |
| Battery nominal voltage / capacity       |         | 48 V / 240 Ah                                                                                                        |
| Battery energy                           |         | 11 kWh                                                                                                               |
| Integrated charger / charger             |         | 48 V / 30 A                                                                                                          |
| Miscellaneous                            |         |                                                                                                                      |
| Number of cycles with STD Battery (HIRD) |         | 46                                                                                                                   |
| Ground Pressure                          |         | 13.50 dan/cm2                                                                                                        |
| Hydraulic Pressure                       |         | 210 bar                                                                                                              |
| Hydraulic tank capacity                  |         | 15                                                                                                                   |
| Noise to environment (LwA)               |         | < 70 dB                                                                                                              |
| Vibration on hands/arms                  |         | < 0.52 m/s²                                                                                                          |
| Standards compliance                     |         |                                                                                                                      |
| This machine is in compliance with:      |         | European directives: 2006/42/EC- Machinery<br>(revised EN280:2013) - 2004/108/EC (EMC) -<br>2006/95/EC (Low voltage) |

## Load Chart metric

150 AETJ-C - Dimensional drawing