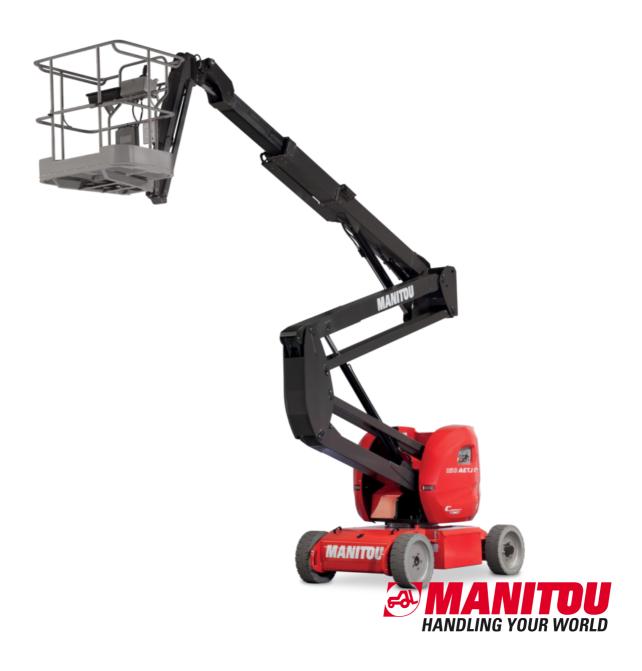

Technical sheet:

# 150 AETJ-C



| Capacities                                                |         | Metric