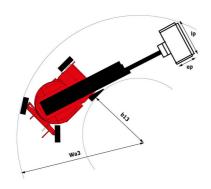

|

<sup>\*</sup>Varies according to options and standards of the country to which the machine is delivered

## 150 AETJ-C - Load chart

### Load Chart metric



150 AETJ-C - Dimensional drawing







# **Equipment**

### 230V Predisposition Audible alarm and illuminated indicator lamp (leveling, overload, lowering) Battery charge indicator lamp CAN bus technology Easy Manager Emergency stop button in platform and on frame Horn in the platform Hour meter Integrated diagnostic assistance Manual emergency lowering Multi-voltage integrated charger Negative-type braking on rear wheels Non-marking rubber tyres Platform with open-work floor Proportional controls Slinging and securing rings Tool box in platform Traction battery Travel possible at maximum height

| Optional                                           |  |
|----------------------------------------------------|--|
| 110 or 230V plug with differential circuit breaker |  |
| 3D                                                 |