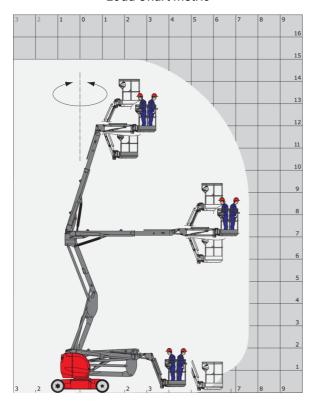

|

<sup>\*</sup>Varies according to options and standards of the country to which the machine is delivered

## 150 AETJ-C - Load chart

### Load Chart metric



150 AETJ-C - Dimensional drawing







# **Equipment**

### 230V Predisposition Audible alarm and illuminated indicator lamp (leveling, overload, lowering) Battery charge indicator lamp CAN bus technology Easy Manager Emergency stop button in platform and on frame Horn in the platform Hour meter Integrated diagnostic assistance Manual emergency lowering Multi-voltage integrated charger Negative-type braking on rear wheels Non-marking rubber tyres Platform with open-work floor Proportional controls Slinging and securing rings Tool box in platform Traction battery Travel possible at maximum height

| Optional                                           |  |
|----------------------------------------------------|--|
| 110 or 230V plug with differential circuit breaker |  |
| 3D