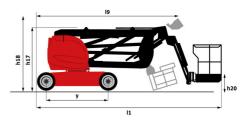

# **150 AETJ-C**

|                                                       | <b>150 АЕТЈ-с</b> Created on May 20, 2024 at 7:3                                              | 5:09 PM UT  |
|-------------------------------------------------------|-----------------------------------------------------------------------------------------------|-------------|
| Capacities                                            | Metric                                                                                        |             |
| Norking height                                        | h21 15 m                                                                                      |             |
| Floor height (access)                                 | h20 0.40 m                                                                                    |             |
| latform height                                        | h7 12.98 m                                                                                    |             |
| fax. outreach                                         | 7.60 m                                                                                        |             |
| verhang                                               | 7.07 m                                                                                        |             |
| endular arm rotation (top / bottom)                   | +65°/-65°                                                                                     |             |
| latform capacity                                      | Q 200 kg                                                                                      |             |
| urret rotation                                        | 355 °                                                                                         |             |
| latform rotation (right / left)                       | 66°/59°                                                                                       |             |
| umber of people (indoor / outdoor)                    | 2/2                                                                                           |             |
| leight and dimensions                                 |                                                                                               |             |
| latform weight*                                       | 6700 kg                                                                                       |             |
| -                                                     |                                                                                               |             |
| latform dimensions (length x width)                   | lp / ep 1.20 m x 0.92 m                                                                       |             |
| verall length                                         | l1 6.05 m                                                                                     |             |
| verall width                                          | b1 1.50 m                                                                                     |             |
| verall height                                         | h17 1.97 m                                                                                    |             |
| verall length (stowed)                                | l9 4.40 m                                                                                     |             |
| verall height (stowed)                                | h18 2.08 m                                                                                    |             |
| b length                                              | l13 1.26 m                                                                                    |             |
| ounterweight offset (turret at 90°)                   | a7 0.12 m                                                                                     |             |
| ounterweight Oversize / Reach                         | 0.12 m                                                                                        |             |
| xternal turning radius                                | Wa3 3.96 m                                                                                    |             |
| round clearance at centre of wheelbase                | m2 0.14 m                                                                                     |             |
| /heelbase                                             | y 2 m                                                                                         |             |
| erformances                                           |                                                                                               |             |
| rive speed - stowed                                   | 5 km/h                                                                                        |             |
| rive speed - raised                                   | 0.60 km/h                                                                                     |             |
| radeability                                           | 22 %                                                                                          |             |
| ermissible leveling                                   | 3 °                                                                                           |             |
| heels                                                 |                                                                                               |             |
| res type                                              | Solid non-marking tires                                                                       | s           |
| andard tires                                          | 24 x 7.5 in / 600 x 190 n                                                                     | nm          |
| ive wheels (front / rear)                             | 0 / 2                                                                                         |             |
| teering wheels (front / rear)                         | 2 / 0                                                                                         |             |
| raking wheels (front / rear)                          | 0 / 2                                                                                         |             |
| ngine/Battery                                         |                                                                                               |             |
| attery nominal voltage / capacity                     | 48 V / 240 Ah                                                                                 |             |
| attery energy                                         | 11 kWh                                                                                        |             |
| tegrated charger / charger                            | 48 V / 30 A                                                                                   |             |
| iscellaneous                                          |                                                                                               |             |
| umber of cycles with STD Battery (HIRD)               | 46                                                                                            |             |
| round Pressure                                        | 13.50 dan/cm2                                                                                 |             |
| /draulic Pressure                                     | 210 bar                                                                                       |             |
| ydraulic oil tank capacity                            | 151                                                                                           |             |
| oise to environment (LwA)                             | < 70 dB                                                                                       |             |
| bration on hands/arms                                 | < 70 dB<br>< 0.52 m/s²                                                                        |             |
|                                                       | < 0.52 m/s <sup>2</sup>                                                                       |             |
| andards compliance nis machine is in compliance with: | European directives: 2006/42/EC<br>(revised EN280:2013) - 2004/108,<br>2006/95/EC (Low voltag | /EC (EMC) - |

## 150 AETJ-C - Dimensional drawing