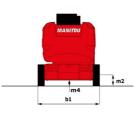

## 150 AETJ-C - Dimensional drawing

# **150 AETJ-C**

|                                                       | <b>150 АЕТЈ-с</b> Created on May 20, 2024 at 7:3                                              | 5:09 PM UT  |
|-------------------------------------------------------|-----------------------------------------------------------------------------------------------|-------------|
| Capacities                                            | Metric                                                                                        |             |
| Norking height                                        | h21 15 m                                                                                      |             |
| Floor height (access)                                 | h20 0.40 m                                                                                    |             |
| latform height                                        | h7 12.98 m                                                                                    |             |
| fax. outreach                                         | 7.60 m                                                                                        |             |
| verhang                                               | 7.07 m                                                                                        |             |
| endular arm rotation (top / bottom)                   | +65°/-65°                                                                                     |             |
| latform capacity                                      | Q 200 kg                                                                                      |             |
| urret rotation                                        | 355 °                                                                                         |             |
| latform rotation (right / left)                       | 66°/59°                                                                                       |             |
| umber of people (indoor / outdoor)                    | 2/2                                                                                           |             |
| leight and dimensions                                 |                                                                                               |             |
| latform weight*                                       | 6700 kg                                                                                       |             |
| -                                                     |                                                                                               |             |
| latform dimensions (length x width)                   | lp / ep 1.20 m x 0.92 m                                                                       |             |
| verall length                                         | l1 6.05 m                                                                                     |             |
| verall width                                          | b1 1.50 m                                                                                     |             |
| verall height                                         | h17 1.97 m                                                                                    |             |
| verall length (stowed)                                | l9 4.40 m                                                                                     |             |
| verall height (stowed)                                | h18 2.08 m                                                                                    |             |
| b length                                              | l13 1.26 m                                                                                    |             |
| ounterweight offset (turret at 90°)                   | a7 0.12 m                                                                                     |             |
| ounterweight Oversize / Reach                         | 0.12 m                                                                                        |             |
| xternal turning radius                                | Wa3 3.96 m                                                                                    |             |
| round clearance at centre of wheelbase                | m2 0.14 m                                                                                     |             |
| /heelbase                                             | y 2 m                                                                                         |             |
| erformances                                           |                                                                                               |             |
| rive speed - stowed                                   | 5 km/h                                                                                        |             |
| rive speed - raised                                   | 0.60 km/h                                                                                     |             |
| radeability                                           | 22 %                                                                                          |             |
| ermissible leveling                                   | 3 °                                                                                           |             |
| heels                                                 |                                                                                               |             |
| res type                                              | Solid non-marking tires                                                                       | s           |
| andard tires                                          | 24 x 7.5 in / 600 x 190 n                                                                     | nm          |
| ive wheels (front / rear)                             | 0 / 2                                                                                         |             |
| teering wheels (front / rear)                         | 2 / 0                                                                                         |             |
| raking wheels (front / rear)                          | 0 / 2                                                                                         |             |
| ngine/Battery                                         |                                                                                               |             |
| attery nominal voltage / capacity                     | 48 V / 240 Ah                                                                                 |             |
| attery energy                                         | 11 kWh                                                                                        |             |
| tegrated charger / charger                            | 48 V / 30 A                                                                                   |             |
| iscellaneous                                          |                                                                                               |             |
| umber of cycles with STD Battery (HIRD)               | 46                                                                                            |             |
| round Pressure                                        | 13.50 dan/cm2                                                                                 |             |
| /draulic Pressure                                     | 210 bar                                                                                       |             |
| ydraulic oil tank capacity                            | 151                                                                                           |             |
| oise to environment (LwA)                             | < 70 dB                                                                                       |             |
| bration on hands/arms                                 | < 70 dB<br>< 0.52 m/s²                                                                        |             |
|                                                       | < 0.52 m/s <sup>2</sup>                                                                       |             |
| andards compliance nis machine is in compliance with: | European directives: 2006/42/EC<br>(revised EN280:2013) - 2004/108,<br>2006/95/EC (Low voltag | /EC (EMC) - |