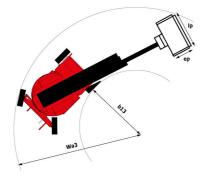

## 150 AETJ-C - Dimensional drawing

# **150 AETJ-C**

|                                                       | <b>150 АЕТЈ-с</b> Created on May 20, 2024 at 7:3                                              | 5:09 PM UT  |
|-------------------------------------------------------|-----------------------------------------------------------------------------------------------|-------------|
| Capacities                                            | Metric                                                                                        |             |
| Norking height                                        | h21 15 m                                                                                      |             |
| Floor height (access)                                 | h20 0.40 m                                                                                    |             |
| latform height                                        | h7 12.98 m                                                                                    |             |
| fax. outreach                                         | 7.60 m                                                                                        |             |
| verhang                                               | 7.07 m                                                                                        |             |
| endular arm rotation (top / bottom)                   | +65°/-65°                                                                                     |             |
| latform capacity                                      | Q 200 kg                                                                                      |             |
| urret rotation                                        | 355 °                                                                                         |             |
| latform rotation (right / left)                       | 66°/59°                                                                                       |             |
| umber of people (indoor / outdoor)                    | 2/2                                                                                           |             |
| leight and dimensions                                 |                                                                                               |             |
| latform weight*                                       | 6700 kg                                                                                       |             |
| -                                                     |                                                                                               |             |
| latform dimensions (length x width)                   | lp / ep 1.20 m x 0.92 m                                                                       |             |
| verall length                                         | l1 6.05 m                                                                                     |             |
| verall width                                          | b1 1.50 m                                                                                     |             |
| verall height                                         | h17 1.97 m                                                                                    |             |
| verall length (stowed)                                | l9 4.40 m                                                                                     |             |
| verall height (stowed)                                | h18 2.08 m                                                                                    |             |
| b length                                              | l13 1.26 m                                                                                    |             |
| ounterweight offset (turret at 90°)                   | a7 0.12 m                                                                                     |             |
| ounterweight Oversize / Reach                         | 0.12 m                                                                                        |             |
| xternal turning radius                                | Wa3 3.96 m                                                                                    |             |
| round clearance at centre of wheelbase                | m2 0.14 m                                                                                     |             |
| /heelbase                                             | y 2 m                                                                                         |             |
| erformances                                           |                                                                                               |             |
| rive speed - stowed                                   | 5 km/h                                                                                        |             |
| rive speed - raised                                   | 0.60 km/h                                                                                     |             |
| radeability                                           | 22 %                                                                                          |             |
| ermissible leveling                                   | 3 °                                                                                           |             |
| heels                                                 |                                                                                               |             |
| res type                                              | Solid non-marking tires                                                                       | s           |
| andard tires                                          | 24 x 7.5 in / 600 x 190 n                                                                     | nm          |
| ive wheels (front / rear)                             | 0 / 2                                                                                         |             |
| teering wheels (front / rear)                         | 2 / 0                                                                                         |             |
| raking wheels (front / rear)                          | 0 / 2                                                                                         |             |
| ngine/Battery                                         |                                                                                               |             |
| attery nominal voltage / capacity                     | 48 V / 240 Ah                                                                                 |             |
| attery energy                                         | 11 kWh                                                                                        |             |
| tegrated charger / charger                            | 48 V / 30 A                                                                                   |             |
| iscellaneous                                          |                                                                                               |             |
| umber of cycles with STD Battery (HIRD)               | 46                                                                                            |             |
| round Pressure                                        | 13.50 dan/cm2                                                                                 |             |
| /draulic Pressure                                     | 210 bar                                                                                       |             |
| ydraulic oil tank capacity                            | 151                                                                                           |             |
| oise to environment (LwA)                             | < 70 dB                                                                                       |             |
| bration on hands/arms                                 | < 70 dB<br>< 0.52 m/s²                                                                        |             |
|                                                       | < 0.52 m/s <sup>2</sup>                                                                       |             |
| andards compliance nis machine is in compliance with: | European directives: 2006/42/EC<br>(revised EN280:2013) - 2004/108,<br>2006/95/EC (Low voltag | /EC (EMC) - |