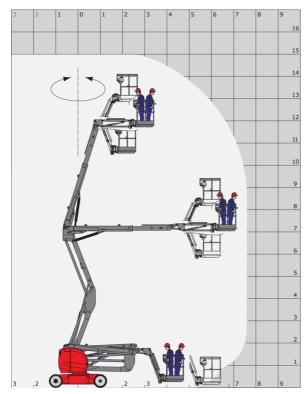

ment (LwA)                             | < 70 dB                                                                                       |             |
| bration on hands/arms                                 | < 70 dB<br>< 0.52 m/s²                                                                        |             |
|                                                       | < 0.52 m/s <sup>2</sup>                                                                       |             |
| andards compliance nis machine is in compliance with: | European directives: 2006/42/EC<br>(revised EN280:2013) - 2004/108,<br>2006/95/EC (Low voltag | /EC (EMC) - |

\*Varies according to options and standards of the country to which the machine is delivered

## 150 AETJ-C - Load chart

## Load Chart metric



## 150 AETJ-C - Dimensional drawing







# Equipment

#### Standard

| Standard                                                                    |
|-----------------------------------------------------------------------------|
| 230V Predisposition                                                         |
| Audible alarm and illuminated indicator lamp (leveling, overload, lowering) |
| Battery charge indicator lamp                                               |
| CAN bus technology                                                          |
| Easy Manager                                                                |
| Emergency stop button in platform and on frame                              |
| Horn in the platform                                                        |
| Hour