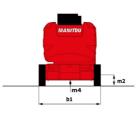

# **150 AETJ-C**

| Capacities                               |         | Metric                                                                                                               |
|------------------------------------------|---------|----------------------------------------------------------------------------------------------------------------------|
| Working height                           | h21     | 15 m                                                                                                                 |
| Floor height (access)                    | h20     | 0.40 m                                                                                                               |
| Platform height                          | h7      | 12.98 m                                                                                                              |
| Max. outreach                            |         | 7.60 m                                                                                                               |
| Overhang                                 |         | 7.07 m                                                                                                               |
| Pendular arm rotation (top / bottom)     |         | +65 ° / -65 °                                                                                                        |
| Platform capacity                        | Q       | 200 kg                                                                                                               |
| Turret rotation                          |         | 355 °                                                                                                                |
| Platform rotation (right / left)         |         | 66 ° / 59 °                                                                                                          |
| Number of people (indoor / outdoor)      |         | 2/2                                                                                                                  |
| Weight and dimensions                    |         |                                                                                                                      |
| Platform weight*                         |         | 6700 kg                                                                                                              |
| Platform dimensions (length x width)     | lp / ep | 1.20 m x 0.92 m                                                                                                      |
| Overall length                           | 11      | 6.05 m                                                                                                               |
| Overall width                            | b1      | 1.50 m                                                                                                               |
| Overall height                           | h17     | 1.97 m                                                                                                               |
| Overall length (stowed)                  | 19      | 4.40 m                                                                                                               |
| Overall height (stowed)                  | h18     | 2.08 m                                                                                                               |
| Jib length                               | 113     | 1.26 m                                                                                                               |
| Counterweight offset (turret at 90°)     | а7      | 0.12 m                                                                                                               |
| Counterweight Oversize / Reach           |         | 0.12 m                                                                                                               |
| External turning radius                  | Wa3     | 3.96 m                                                                                                               |
| Ground clearance at centre of wheelbase  | m2      | 0.14 m                                                                                                               |
| Wheelbase                                | v       | 2 m                                                                                                                  |
| Performances                             |         |                                                                                                                      |
| Drive speed - stowed                     |         | 5 km/h                                                                                                               |
| Drive speed - raised                     |         | 0.60 km/h                                                                                                            |
| Gradeability                             |         | 22 %                                                                                                                 |
| Permissible leveling                     |         | 3 °                                                                                                                  |
| Wheels                                   |         |                                                                                                                      |
| Tires type                               |         | Solid non-marking tires                                                                                              |
| Standard tires                           |         | 24 x 7.5 in / 600 x 190 mm                                                                                           |
| Drive wheels (front / rear)              |         | 0 / 2                                                                                                                |
| Steering wheels (front / rear)           |         | 2 / 0                                                                                                                |
| Braking wheels (front / rear)            |         | 0 / 2                                                                                                                |
| Engine/Battery                           |         |                                                                                                                      |
| Battery nominal voltage / capacity       |         | 48 V / 240 Ah                                                                                                        |
| Battery energy                           |         | 11 kWh                                                                                                               |
| Integrated charger / charger             |         | 48 V / 30 A                                                                                                          |
| Miscellaneous                            |         |                                                                                                                      |
| Number of cycles with STD Battery (HIRD) |         | 46                                                                                                                   |
| Ground Pressure                          |         | 13.50 dan/cm2                                                                                                        |
| Hydraulic Pressure                       |         | 210 bar                                                                                                              |
| Hydraulic tank capacity                  |         | 15                                                                                                                   |
| Noise to environment (LwA)               |         | < 70 dB                                                                                                              |
| Vibration on hands/arms                  |         | < 0.52 m/s²                                                                                                          |
| Standards compliance                     |         |                                                                                                                      |
| This machine is in compliance with:      |         | European directives: 2006/42/EC- Machinery<br>(revised EN280:2013) - 2004/108/EC (EMC) -<br>2006/95/EC (Low voltage) |