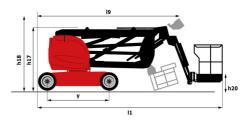

# **150 AETJ-C**

| Capacities                               |         | Metric                                                                                                               |
|------------------------------------------|---------|----------------------------------------------------------------------------------------------------------------------|
| Working height                           | h21     | 15 m                                                                                                                 |
| Floor height (access)                    | h20     | 0.40 m                                                                                                               |
| Platform height                          | h7      | 12.98 m                                                                                                              |
| Max. outreach                            |         | 7.60 m                                                                                                               |
| Overhang                                 |         | 7.07 m                                                                                                               |
| Pendular arm rotation (top / bottom)     |         | +65 ° / -65 °                                                                                                        |
| Platform capacity                        | Q       | 200 kg                                                                                                               |
| Turret rotation                          |         | 355 °                                                                                                                |
| Platform rotation (right / left)         |         | 66 ° / 59 °                                                                                                          |
| Number of people (indoor / outdoor)      |         | 2/2                                                                                                                  |
| Weight and dimensions                    |         |                                                                                                                      |
| Platform weight*                         |         | 6700 kg                                                                                                              |
| Platform dimensions (length x width)     | lp / ep | 1.20 m x 0.92 m                                                                                                      |
| Overall length                           | 11      | 6.05 m                                                                                                               |
| Overall width                            | b1      | 1.50 m                                                                                                               |
| Overall height                           | h17     | 1.97 m                                                                                                               |
| Overall length (stowed)                  | 19      | 4.40 m                                                                                                               |
| Overall height (stowed)                  | h18     | 2.08 m                                                                                                               |
| Jib length                               | 113     | 1.26 m                                                                                                               |
| Counterweight offset (turret at 90°)     | а7      | 0.12 m                                                                                                               |
| Counterweight Oversize / Reach           |         | 0.12 m                                                                                                               |
| External turning radius                  | Wa3     | 3.96 m                                                                                                               |
| Ground clearance at centre of wheelbase  | m2      | 0.14 m                                                                                                               |
| Wheelbase                                | v       | 2 m                                                                                                                  |
| Performances                             |         |                                                                                                                      |
| Drive speed - stowed                     |         | 5 km/h                                                                                                               |
| Drive speed - raised                     |         | 0.60 km/h                                                                                                            |
| Gradeability                             |         | 22 %                                                                                                                 |
| Permissible leveling                     |         | 3 °                                                                                                                  |
| Wheels                                   |         |                                                                                                                      |
| Tires type                               |         | Solid non-marking tires                                                                                              |
| Standard tires                           |         | 24 x 7.5 in / 600 x 190 mm                                                                                           |
| Drive wheels (front / rear)              |         | 0 / 2                                                                                                                |
| Steering wheels (front / rear)           |         | 2 / 0                                                                                                                |
| Braking wheels (front / rear)            |         | 0 / 2                                                                                                                |
| Engine/Battery                           |         |                                                                                                                      |
| Battery nominal voltage / capacity       |         | 48 V / 240 Ah                                                                                                        |
| Battery energy                           |         | 11 kWh                                                                                                               |
| Integrated charger / charger             |         | 48 V / 30 A                                                                                                          |
| Miscellaneous                            |         |                                                                                                                      |
| Number of cycles with STD Battery (HIRD) |         | 46                                                                                                                   |
| Ground Pressure                          |         | 13.50 dan/cm2                                                                                                        |
| Hydraulic Pressure                       |         | 210 bar                                                                                                              |
| Hydraulic tank capacity                  |         | 15                                                                                                                   |
| Noise to environment (LwA)               |         | < 70 dB                                                                                                              |
| Vibration on hands/arms                  |         | < 0.52 m/s²                                                                                                          |
| Standards compliance                     |         |                                                                                                                      |
| This machine is in compliance with:      |         | European directives: 2006/42/EC- Machinery<br>(revised EN280:2013) - 2004/108/EC (EMC) -<br>2006/95/EC (Low voltage) |

### Load Chart metric

150 AETJ-C - Dimensional drawing