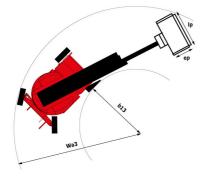

# **150 AETJ-C**

| Capacities                               |         | Metric                                                                                                               |
|------------------------------------------|---------|----------------------------------------------------------------------------------------------------------------------|
| Working height                           | h21     | 15 m                                                                                                                 |
| Floor height (access)                    | h20     | 0.40 m                                                                                                               |
| Platform height                          | h7      | 12.98 m                                                                                                              |
| Max. outreach                            |         | 7.60 m                                                                                                               |
| Overhang                                 |         | 7.07 m                                                                                                               |
| Pendular arm rotation (top / bottom)     |         | +65 ° / -65 °                                                                                                        |
| Platform capacity                        | Q       | 200 kg                                                                                                               |
| Turret rotation                          |         | 355 °                                                                                                                |
| Platform rotation (right / left)         |         | 66 ° / 59 °                                                                                                          |
| Number of people (indoor / outdoor)      |         | 2/2                                                                                                                  |
| Weight and dimensions                    |         |                                                                                                                      |
| Platform weight*                         |         | 6700 kg                                                                                                              |
| Platform dimensions (length x width)     | lp / ep | 1.20 m x 0.92 m                                                                                                      |
| Overall length                           | 11      | 6.05 m                                                                                                               |
| Overall width                            | b1      | 1.50 m                                                                                                               |
| Overall height                           | h17     | 1.97 m                                                                                                               |
| Overall length (stowed)                  | 19      | 4.40 m                                                                                                               |
| Overall height (stowed)                  | h18     | 2.08 m                                                                                                               |
| Jib length                               | 113     | 1.26 m                                                                                                               |
| Counterweight offset (turret at 90°)     | а7      | 0.12 m                                                                                                               |
| Counterweight Oversize / Reach           |         | 0.12 m                                                                                                               |
| External turning radius                  | Wa3     | 3.96 m                                                                                                               |
| Ground clearance at centre of wheelbase  | m2      | 0.14 m                                                                                                               |
| Wheelbase                                | v       | 2 m                                                                                                                  |
| Performances                             |         |                                                                                                                      |
| Drive speed - stowed                     |         | 5 km/h                                                                                                               |
| Drive speed - raised                     |         | 0.60 km/h                                                                                                            |
| Gradeability                             |         | 22 %                                                                                                                 |
| Permissible leveling                     |         | 3 °                                                                                                                  |
| Wheels                                   |         |                                                                                                                      |
| Tires type                               |         | Solid non-marking tires                                                                                              |
| Standard tires                           |         | 24 x 7.5 in / 600 x 190 mm                                                                                           |
| Drive wheels (front / rear)              |         | 0 / 2                                                                                                                |
| Steering wheels (front / rear)           |         | 2 / 0                                                                                                                |
| Braking wheels (front / rear)            |         | 0 / 2                                                                                                                |
| Engine/Battery                           |         |                                                                                                                      |
| Battery nominal voltage / capacity       |         | 48 V / 240 Ah                                                                                                        |
| Battery energy                           |         | 11 kWh                                                                                                               |
| Integrated charger / charger             |         | 48 V / 30 A                                                                                                          |
| Miscellaneous                            |         |                                                                                                                      |
| Number of cycles with STD Battery (HIRD) |         | 46                                                                                                                   |
| Ground Pressure                          |         | 13.50 dan/cm2                                                                                                        |
| Hydraulic Pressure                       |         | 210 bar                                                                                                              |
| Hydraulic tank capacity                  |         | 15                                                                                                                   |
| Noise to environment (LwA)               |         | < 70 dB                                                                                                              |
| Vibration on hands/arms                  |         | < 0.52 m/s²                                                                                                          |
| Standards compliance                     |         |                                                                                                                      |
| This machine is in compliance with:      |         | European directives: 2006/42/EC- Machinery<br>(revised EN280:2013) - 2004/108/EC (EMC) -<br>2006/95/EC (Low voltage) |