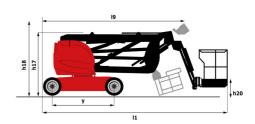

# 150 AETJ-C

| Capacities                               |         | Metric                                                                                                               |
|------------------------------------------|---------|----------------------------------------------------------------------------------------------------------------------|
| Working height                           | h21     | 15 m                                                                                                                 |
| Floor height (access)                    | h20     | 0.40 m                                                                                                               |
| Platform height                          | h7      | 12.98 m                                                                                                              |
| Max. outreach                            |         | 7.60 m                                                                                                               |
| Overhang                                 |         | 7.07 m                                                                                                               |
| Pendular arm rotation (top / bottom)     |         | +65 ° / -65 °                                                                                                        |
| Platform capacity                        | Q       | 200 kg                                                                                                               |
| Turret rotation                          |         | 355 °                                                                                                                |
| Platform rotation (right / left)         |         | 66 ° / 59 °                                                                                                          |
| Number of people (indoor / outdoor)      |         | 2/2                                                                                                                  |
| Weight and dimensions                    |         |                                                                                                                      |
| Platform weight*                         |         | 6700 kg                                                                                                              |
| Platform dimensions (length x width)     | lp / ep | 1.20 m x 0.92 m                                                                                                      |
| Overall length                           | I1      | 6.05 m                                                                                                               |
| Overall width                            | b1      | 1.50 m                                                                                                               |
| Overall height                           | h17     | 1.97 m                                                                                                               |
| Overall length (stowed)                  | 19      | 4.40 m                                                                                                               |
| Overall height (stowed)                  | h18     | 2.08 m                                                                                                               |
| Jib length                               | l13     | 1.26 m                                                                                                               |
| Counterweight offset (turret at 90°)     | a7      | 0.12 m                                                                                                               |
| - , ,                                    | a/      | 0.12 m                                                                                                               |
| Counterweight Oversize / Reach           | W- 0    |                                                                                                                      |
| External tuming radius                   | Wa3     | 3.96 m                                                                                                               |
| Ground clearance at centre of wheelbase  | m2      | 0.14 m                                                                                                               |
| Wheelbase                                | у       | 2 m                                                                                                                  |
| Performances                             |         | 51 (1                                                                                                                |
| Drive speed - stowed                     |         | 5 km/h                                                                                                               |
| Drive speed - raised                     |         | 0.60 km/h                                                                                                            |
| Gradeability                             |         | 22 %                                                                                                                 |
| Permissible leveling                     |         | 3 °                                                                                                                  |
| Wheels                                   |         |                                                                                                                      |
| Tires type                               |         | Solid non-marking tires                                                                                              |
| Standard tires                           |         | 24 x 7.5 in / 600 x 190 mm                                                                                           |
| Drive wheels (front / rear)              |         | 0 / 2                                                                                                                |
| Steering wheels (front / rear)           |         | 2 / 0                                                                                                                |
| Braking wheels (front / rear)            |         | 0 / 2                                                                                                                |
| Engine/Battery                           |         |                                                                                                                      |
| Battery nominal voltage / capacity       |         | 48 V / 240 Ah                                                                                                        |
| Battery energy                           |         | 11 kWh                                                                                                               |
| Integrated charger / charger             |         | 48 V / 30 A                                                                                                          |
| Miscellaneous                            |         |                                                                                                                      |
| Number of cycles with STD Battery (HIRD) |         | 46                                                                                                                   |
| Ground Pressure                          |         | 13.50 dan/cm2                                                                                                        |
| Hydraulic Pressure                       |         | 210 bar                                                                                                              |
| Hydraulic tank capacity                  |         | 15 I                                                                                                                 |
| Noise to environment (LwA)               |         | < 70 dB                                                                                                              |
| Vibration on hands/arms                  |         | < 0.52 m/s²                                                                                                          |
| Standards compliance                     |         |                                                                                                                      |
| This machine is in compliance with:      |         | European directives: 2006/42/EC- Machinery<br>(revised EN280:2013) - 2004/108/EC (EMC) -<br>2006/95/EC (Low voltage) |

### Load Chart metric

150 AETJ-C - Dimensional drawing