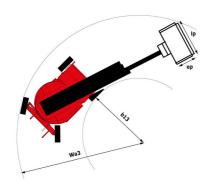

# 150 AETJ-C

| Capacities                               |         | Metric                                                                                                               |
|------------------------------------------|---------|----------------------------------------------------------------------------------------------------------------------|
| Working height                           | h21     | 15 m                                                                                                                 |
| Floor height (access)                    | h20     | 0.40 m                                                                                                               |
| Platform height                          | h7      | 12.98 m                                                                                                              |
| Max. outreach                            |         | 7.60 m                                                                                                               |
| Overhang                                 |         | 7.07 m                                                                                                               |
| Pendular arm rotation (top / bottom)     |         | +65 ° / -65 °                                                                                                        |
| Platform capacity                        | Q       | 200 kg                                                                                                               |
| Turret rotation                          |         | 355 °                                                                                                                |
| Platform rotation (right / left)         |         | 66 ° / 59 °                                                                                                          |
| Number of people (indoor / outdoor)      |         | 2/2                                                                                                                  |
| Weight and dimensions                    |         |                                                                                                                      |
| Platform weight*                         |         | 6700 kg                                                                                                              |
| Platform dimensions (length x width)     | lp / ep | 1.20 m x 0.92 m                                                                                                      |
| Overall length                           | I1      | 6.05 m                                                                                                               |
| Overall width                            | b1      | 1.50 m                                                                                                               |
| Overall height                           | h17     | 1.97 m                                                                                                               |
| Overall length (stowed)                  | 19      | 4.40 m                                                                                                               |
| Overall height (stowed)                  | h18     | 2.08 m                                                                                                               |
| Jib length                               | l13     | 1.26 m                                                                                                               |
| Counterweight offset (turret at 90°)     | a7      | 0.12 m                                                                                                               |
| - , ,                                    | a/      | 0.12 m                                                                                                               |
| Counterweight Oversize / Reach           | W- 0    |                                                                                                                      |
| External tuming radius                   | Wa3     | 3.96 m                                                                                                               |
| Ground clearance at centre of wheelbase  | m2      | 0.14 m                                                                                                               |
| Wheelbase                                | у       | 2 m                                                                                                                  |
| Performances                             |         | 51 (1                                                                                                                |
| Drive speed - stowed                     |         | 5 km/h                                                                                                               |
| Drive speed - raised                     |         | 0.60 km/h                                                                                                            |
| Gradeability                             |         | 22 %                                                                                                                 |
| Permissible leveling                     |         | 3 °                                                                                                                  |
| Wheels                                   |         |                                                                                                                      |
| Tires type                               |         | Solid non-marking tires                                                                                              |
| Standard tires                           |         | 24 x 7.5 in / 600 x 190 mm                                                                                           |
| Drive wheels (front / rear)              |         | 0 / 2                                                                                                                |
| Steering wheels (front / rear)           |         | 2 / 0                                                                                                                |
| Braking wheels (front / rear)            |         | 0 / 2                                                                                                                |
| Engine/Battery                           |         |                                                                                                                      |
| Battery nominal voltage / capacity       |         | 48 V / 240 Ah                                                                                                        |
| Battery energy                           |         | 11 kWh                                                                                                               |
| Integrated charger / charger             |         | 48 V / 30 A                                                                                                          |
| Miscellaneous                            |         |                                                                                                                      |
| Number of cycles with STD Battery (HIRD) |         | 46                                                                                                                   |
| Ground Pressure                          |         | 13.50 dan/cm2                                                                                                        |
| Hydraulic Pressure                       |         | 210 bar                                                                                                              |
| Hydraulic tank capacity                  |         | 15 I                                                                                                                 |
| Noise to environment (LwA)               |         | < 70 dB                                                                                                              |
| Vibration on hands/arms                  |         | < 0.52 m/s²                                                                                                          |
| Standards compliance                     |         |                                                                                                                      |
| This machine is in compliance with:      |         | European directives: 2006/42/EC- Machinery<br>(revised EN280:2013) - 2004/108/EC (EMC) -<br>2006/95/EC (Low voltage) |