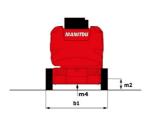

# 150 AETJ-C

| Capacities                               |         | Metric                                                                                                               |
|------------------------------------------|---------|----------------------------------------------------------------------------------------------------------------------|
| Working height                           | h21     | 15 m                                                                                                                 |
| Floor height (access)                    | h20     | 0.40 m                                                                                                               |
| Platform height                          | h7      | 12.98 m                                                                                                              |
| Max. outreach                            |         | 7.60 m                                                                                                               |
| Overhang                                 |         | 7.07 m                                                                                                               |
| Pendular arm rotation (top / bottom)     |         | +65 ° / -65 °                                                                                                        |
| Platform capacity                        | Q       | 200 kg                                                                                                               |
| Turret rotation                          |         | 355 °                                                                                                                |
| Platform rotation (right / left)         |         | 66 ° / 59 °                                                                                                          |
| Number of people (indoor / outdoor)      |         | 2/2                                                                                                                  |
| Weight and dimensions                    |         |                                                                                                                      |
| Platform weight*                         |         | 6700 kg                                                                                                              |
| Platform dimensions (length x width)     | lp / ep | 1.20 m x 0.92 m                                                                                                      |
| Overall length                           | I1      | 6.05 m                                                                                                               |
| Overall width                            | b1      | 1.50 m                                                                                                               |
| Overall height                           | h17     | 1.97 m                                                                                                               |
| Overall length (stowed)                  | 19      | 4.40 m                                                                                                               |
| Overall height (stowed)                  | h18     | 2.08 m                                                                                                               |
| Jib length                               | l13     | 1.26 m                                                                                                               |
| Counterweight offset (turret at 90°)     | a7      | 0.12 m                                                                                                               |
| - , ,                                    | a/      | 0.12 m                                                                                                               |
| Counterweight Oversize / Reach           | W- 0    |                                                                                                                      |
| External tuming radius                   | Wa3     | 3.96 m                                                                                                               |
| Ground clearance at centre of wheelbase  | m2      | 0.14 m                                                                                                               |
| Wheelbase                                | у       | 2 m                                                                                                                  |
| Performances                             |         | 51 (1                                                                                                                |
| Drive speed - stowed                     |         | 5 km/h                                                                                                               |
| Drive speed - raised                     |         | 0.60 km/h                                                                                                            |
| Gradeability                             |         | 22 %                                                                                                                 |
| Permissible leveling                     |         | 3 °                                                                                                                  |
| Wheels                                   |         |                                                                                                                      |
| Tires type                               |         | Solid non-marking tires                                                                                              |
| Standard tires                           |         | 24 x 7.5 in / 600 x 190 mm                                                                                           |
| Drive wheels (front / rear)              |         | 0 / 2                                                                                                                |
| Steering wheels (front / rear)           |         | 2 / 0                                                                                                                |
| Braking wheels (front / rear)            |         | 0 / 2                                                                                                                |
| Engine/Battery                           |         |                                                                                                                      |
| Battery nominal voltage / capacity       |         | 48 V / 240 Ah                                                                                                        |
| Battery energy                           |         | 11 kWh                                                                                                               |
| Integrated charger / charger             |         | 48 V / 30 A                                                                                                          |
| Miscellaneous                            |         |                                                                                                                      |
| Number of cycles with STD Battery (HIRD) |         | 46                                                                                                                   |
| Ground Pressure                          |         | 13.50 dan/cm2                                                                                                        |
| Hydraulic Pressure                       |         | 210 bar                                                                                                              |
| Hydraulic tank capacity                  |         | 15 I                                                                                                                 |
| Noise to environment (LwA)               |         | < 70 dB                                                                                                              |
| Vibration on hands/arms                  |         | < 0.52 m/s²                                                                                                          |
| Standards compliance                     |         |                                                                                                                      |
| This machine is in compliance with:      |         | European directives: 2006/42/EC- Machinery<br>(revised EN280:2013) - 2004/108/EC (EMC) -<br>2006/95/EC (Low voltage) |