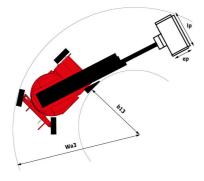

# **150 AETJ-C**

| Capacities                               |         | Metric                                                                                                               |
|------------------------------------------|---------|----------------------------------------------------------------------------------------------------------------------|
| Working height                           | h21     | 15 m                                                                                                                 |
| Floor height (access)                    | h20     | 0.40 m                                                                                                               |
| Platform height                          | h7      | 12.98 m                                                                                                              |
| Max. outreach                            |         | 7.60 m                                                                                                               |
| Overhang                                 |         | 7.07 m                                                                                                               |
| Pendular arm rotation (top / bottom)     |         | +65 ° / -65 °                                                                                                        |
| Platform capacity                        | Q       | 200 kg                                                                                                               |
| Turret rotation                          |         | 355 °                                                                                                                |
| Platform rotation (right / left)         |         | 66 ° / 59 °                                                                                                          |
| Number of people (indoor / outdoor)      |         | 2/2                                                                                                                  |
| Weight and dimensions                    |         |                                                                                                                      |
| Platform weight*                         |         | 6700 kg                                                                                                              |
| Platform dimensions (length x width)     | lp / ep | 1.20 m x 0.92 m                                                                                                      |
| Overall length                           | 11      | 6.05 m                                                                                                               |
| Overall width                            | b1      | 1.50 m                                                                                                               |
| Overall height                           | h17     | 1.97 m                                                                                                               |
| Overall length (stowed)                  | 19      | 4.40 m                                                                                                               |
| Overall height (stowed)                  | h18     | 2.08 m                                                                                                               |
| Jib length                               | 113     | 1.26 m                                                                                                               |
| Counterweight offset (turret at 90°)     | а7      | 0.12 m                                                                                                               |
| Counterweight Oversize / Reach           |         | 0.12 m                                                                                                               |
| External turning radius                  | Wa3     | 3.96 m                                                                                                               |
| Ground clearance at centre of wheelbase  | m2      | 0.14 m                                                                                                               |
| Wheelbase                                | v       | 2 m                                                                                                                  |
| Performances                             |         |                                                                                                                      |
| Drive speed - stowed                     |         | 5 km/h                                                                                                               |
| Drive speed - raised                     |         | 0.60 km/h                                                                                                            |
| Gradeability                             |         | 22 %                                                                                                                 |
| Permissible leveling                     |         | 3 °                                                                                                                  |
| Wheels                                   |         |                                                                                                                      |
| Tires type                               |         | Solid non-marking tires                                                                                              |
| Standard tires                           |         | 24 x 7.5 in / 600 x 190 mm                                                                                           |
| Drive wheels (front / rear)              |         | 0 / 2                                                                                                                |
| Steering wheels (front / rear)           |         | 2 / 0                                                                                                                |
| Braking wheels (front / rear)            |         | 0 / 2                                                                                                                |
| Engine/Battery                           |         |                                                                                                                      |
| Battery nominal voltage / capacity       |         | 48 V / 240 Ah                                                                                                        |
| Battery energy                           |         | 11 kWh                                                                                                               |
| Integrated charger / charger             |         | 48 V / 30 A                                                                                                          |
| Miscellaneous                            |         |                                                                                                                      |
| Number of cycles with STD Battery (HIRD) |         | 46                                                                                                                   |
| Ground Pressure                          |         | 13.50 dan/cm2                                                                                                        |
| Hydraulic Pressure                       |         | 210 bar                                                                                                              |
| Hydraulic tank capacity                  |         | 15                                                                                                                   |
| Noise to environment (LwA)               |         | < 70 dB                                                                                                              |
| Vibration on hands/arms                  |         | < 0.52 m/s²                                                                                                          |
| Standards compliance                     |         |                                                                                                                      |
| This machine is in compliance with:      |         | European directives: 2006/42/EC- Machinery<br>(revised EN280:2013) - 2004/108/EC (EMC) -<br>2006/95/EC (Low voltage) |