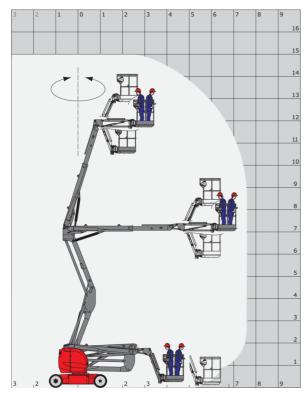

|
| Vibration on hands/arms                  |         | < 0.52 m/s²                                                                                                          |
| Standards compliance                     |         |                                                                                                                      |
| This machine is in compliance with:      |         | European directives: 2006/42/EC- Machinery<br>(revised EN280:2013) - 2004/108/EC (EMC) -<br>2006/95/EC (Low voltage) |

**150 АЕТЈ-с** Created on May 3, 2024 at 8:15:15 AM UTC

\*Varies according to options and standards of the country to which the machine is delivered

### 150 AETJ-C - Load chart

### Load Chart metric



## 150 AETJ-C - Dimensional drawing







# Equipment

#### Standard

| Standard                                                                    |
|-----------------------------------------------------------------------------|
| 230V Predisposition                                                         |
| Audible alarm and illuminated indicator lamp (leveling, overload, lowering) |
| Battery charge indicator lamp                                               |
| CAN bus technology                                                          |
| Easy Manager                                                                |
| Emergency stop button in platform and on frame                              |
| Horn in the platform                                                        |
| Hour