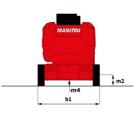

# **150 AETJ-C**

| Capacities                               |         | Metric                                                                                                               |
|------------------------------------------|---------|----------------------------------------------------------------------------------------------------------------------|
| Working height                           | h21     | 15 m                                                                                                                 |
| Floor height (access)                    | h20     | 0.40 m                                                                                                               |
| Platform height                          | h7      | 12.98 m                                                                                                              |
| Max. outreach                            |         | 7.60 m                                                                                                               |
| Overhang                                 |         | 7.07 m                                                                                                               |
| Pendular arm rotation (top / bottom)     |         | +65 ° / -65 °                                                                                                        |
| Platform capacity                        | Q       | 200 kg                                                                                                               |
| Turret rotation                          |         | 355 °                                                                                                                |
| Platform rotation (right / left)         |         | 66 ° / 59 °                                                                                                          |
| Number of people (indoor / outdoor)      |         | 2/2                                                                                                                  |
| Weight and dimensions                    |         |                                                                                                                      |
| Platform weight*                         |         | 6700 kg                                                                                                              |
| Platform dimensions (length x width)     | lp / ep | 1.20 m x 0.92 m                                                                                                      |
| Overall length                           | 11      | 6.05 m                                                                                                               |
| Overall width                            | b1      | 1.50 m                                                                                                               |
| Overall height                           | h17     | 1.97 m                                                                                                               |
| Overall length (stowed)                  | 19      | 4.40 m                                                                                                               |
| Overall height (stowed)                  | h18     | 2.08 m                                                                                                               |
| Jib length                               | 113     | 1.26 m                                                                                                               |
| Counterweight offset (turret at 90°)     | а7      | 0.12 m                                                                                                               |
| Counterweight Oversize / Reach           |         | 0.12 m                                                                                                               |
| External turning radius                  | Wa3     | 3.96 m                                                                                                               |
| Ground clearance at centre of wheelbase  | m2      | 0.14 m                                                                                                               |
| Wheelbase                                | v       | 2 m                                                                                                                  |
| Performances                             |         |                                                                                                                      |
| Drive speed - stowed                     |         | 5 km/h                                                                                                               |
| Drive speed - raised                     |         | 0.60 km/h                                                                                                            |
| Gradeability                             |         | 22 %                                                                                                                 |
| Permissible leveling                     |         | 3 °                                                                                                                  |
| Wheels                                   |         |                                                                                                                      |
| Tires type                               |         | Solid non-marking tires                                                                                              |
| Standard tires                           |         | 24 x 7.5 in / 600 x 190 mm                                                                                           |
| Drive wheels (front / rear)              |         | 0 / 2                                                                                                                |
| Steering wheels (front / rear)           |         | 2 / 0                                                                                                                |
| Braking wheels (front / rear)            |         | 0 / 2                                                                                                                |
| Engine/Battery                           |         |                                                                                                                      |
| Battery nominal voltage / capacity       |         | 48 V / 240 Ah                                                                                                        |
| Battery energy                           |         | 11 kWh                                                                                                               |
| Integrated charger / charger             |         | 48 V / 30 A                                                                                                          |
| Miscellaneous                            |         |                                                                                                                      |
| Number of cycles with STD Battery (HIRD) |         | 46                                                                                                                   |
| Ground Pressure                          |         | 13.50 dan/cm2                                                                                                        |
| Hydraulic Pressure                       |         | 210 bar                                                                                                              |
| Hydraulic tank capacity                  |         | 15                                                                                                                   |
| Noise to environment (LwA)               |         | < 70 dB                                                                                                              |
| Vibration on hands/arms                  |         | < 0.52 m/s²                                                                                                          |
| Standards compliance                     |         |                                                                                                                      |
| This machine is in compliance with:      |         | European directives: 2006/42/EC- Machinery<br>(revised EN280:2013) - 2004/108/EC (EMC) -<br>2006/95/EC (Low voltage) |