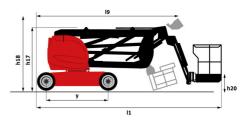

|
| Vibration on hands/arms                  |         | < 0.52 m/s²                                                                                                          |
| Standards compliance                     |         |                                                                                                                      |
| This machine is in compliance with:      |         | European directives: 2006/42/EC- Machinery<br>(revised EN280:2013) - 2004/108/EC (EMC) -<br>2006/95/EC (Low voltage) |

**150 АЕТЈ-с** Created on May 3, 2024 at 8:15:15 AM UTC

\*Varies according to options and standards of the country to which the machine is delivered

### 150 AETJ-C - Load chart

### Load Chart metric



## 150 AETJ-C - Dimensional drawing







# Equipment

#### Standard

| Standard                                                                    |
|-----------------------------------------------------------------------------|
| 230V Predisposition                                                         |
| Audible alarm and illuminated indicator lamp (leveling, overload, lowering) |
| Battery charge indicator lamp                                               |
| CAN bus technology                                                          |
| Easy Manager                                                                |
| Emergency stop button in platform and on frame                              |
| Horn in the platform                                                        |
| Hour meter