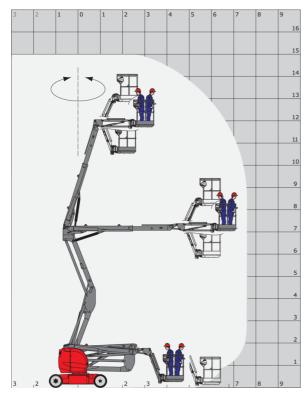

|
| Vibration on hands/arms                  |         | < 0.52 m/s²                                                                                                          |
| Standards compliance                     |         |                                                                                                                      |
| This machine is in compliance with:      |         | European directives: 2006/42/EC- Machinery<br>(revised EN280:2013) - 2004/108/EC (EMC) -<br>2006/95/EC (Low voltage) |

**150 АЕТЈ-с** Created on May 2, 2024 at 6:22:20 PM UTC

\*Varies according to options and standards of the country to which the machine is delivered

### 150 AETJ-C - Load chart

### Load Chart metric



## 150 AETJ-C - Dimensional drawing







# Equipment

#### Standard

| Standard                                                                    |
|-----------------------------------------------------------------------------|
| 230V Predisposition                                                         |
| Audible alarm and illuminated indicator lamp (leveling, overload, lowering) |
| Battery charge indicator lamp                                               |
| CAN bus technology                                                          |
| Easy Manager                                                                |
| Emergency stop button in platform and on frame                              |
| Horn in the platform                                                        |
| Hour