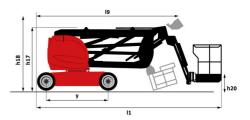

## 150 AETJ-C - Dimensional drawing

# **150 AETJ-C**

| Capacities                               |         | Metric                                                                                                               |
|------------------------------------------|---------|----------------------------------------------------------------------------------------------------------------------|
| Working height                           | h21     | 15 m                                                                                                                 |
| Floor height (access)                    | h20     | 0.40 m                                                                                                               |
| Platform height                          | h7      | 12.98 m                                                                                                              |
| Max. outreach                            |         | 7.60 m                                                                                                               |
| Overhang                                 |         | 7.07 m                                                                                                               |
| Pendular arm rotation (top / bottom)     |         | +65 ° / -65 °                                                                                                        |
| Platform capacity                        | Q       | 200 kg                                                                                                               |
| Turret rotation                          |         | 355 °                                                                                                                |
| Platform rotation (right / left)         |         | 66 ° / 59 °                                                                                                          |
| Number of people (indoor / outdoor)      |         | 2 / 2                                                                                                                |
| Weight and dimensions                    |         |                                                                                                                      |
| Platform weight*                         |         | 6700 kg                                                                                                              |
| Platform dimensions (length x width)     | lp / ep | 1.20 m x 0.92 m                                                                                                      |
| Overall length                           | 1       | 6.05 m                                                                                                               |
| Overall width                            | b1      | 1.50 m                                                                                                               |
| Overall height                           | h17     | 1.97 m                                                                                                               |
| Overall length (stowed)                  | 19      | 4.40 m                                                                                                               |
| Overall height (stowed)                  | h18     | 2.08 m                                                                                                               |
| Jib length                               | 113     | 1.26 m                                                                                                               |
| Counterweight offset (turret at 90°)     | а7      | 0.12 m                                                                                                               |
| Counterweight Oversize / Reach           |         | 0.12 m                                                                                                               |
| External turning radius                  | Wa3     | 3.96 m                                                                                                               |
| Ground clearance at centre of wheelbase  | m2      | 0.14 m                                                                                                               |
| Wheelbase                                | v       | 2 m                                                                                                                  |
| Performances                             |         |                                                                                                                      |
| Drive speed - stowed                     |         | 5 km/h                                                                                                               |
| Drive speed - raised                     |         | 0.60 km/h                                                                                                            |
| Gradeability                             |         | 22 %                                                                                                                 |
| Permissible leveling                     |         | 3 °                                                                                                                  |
| Wheels                                   |         |                                                                                                                      |
| Tires type                               |         | Solid non-marking tires                                                                                              |
| Standard tires                           |         | 24 x 7.5 in / 600 x 190 mm                                                                                           |
| Drive wheels (front / rear)              |         | 0 / 2                                                                                                                |
| Steering wheels (front / rear)           |         | 2 / 0                                                                                                                |
| Braking wheels (front / rear)            |         | 0 / 2                                                                                                                |
| Engine/Battery                           |         |                                                                                                                      |
| Battery nominal voltage / capacity       |         | 48 V / 240 Ah                                                                                                        |
| Battery energy                           |         | 11 kWh                                                                                                               |
| Integrated charger / charger             |         | 48 V / 30 A                                                                                                          |
| Miscellaneous                            |         |                                                                                                                      |
| Number of cycles with STD Battery (HIRD) |         | 46                                                                                                                   |
| Ground Pressure                          |         | 13.50 dan/cm2                                                                                                        |
| Hydraulic Pressure                       |         | 210 bar                                                                                                              |
| Hydraulic tank capacity                  |         | 15                                                                                                                   |
| Noise to environment (LwA)               |         | < 70 dB                                                                                                              |
| Vibration on hands/arms                  |         | < 0.52 m/s²                                                                                                          |
| Standards compliance                     |         |                                                                                                                      |
| This machine is in compliance with:      |         | European directives: 2006/42/EC- Machinery<br>(revised EN280:2013) - 2004/108/EC (EMC) -<br>2006/95/EC (Low voltage) |