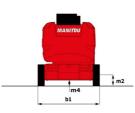

## 150 AETJ-C - Dimensional drawing

# **150 AETJ-C**

| Capacities                               |         | Metric                                                                                                               |
|------------------------------------------|---------|----------------------------------------------------------------------------------------------------------------------|
| Working height                           | h21     | 15 m                                                                                                                 |
| Floor height (access)                    | h20     | 0.40 m                                                                                                               |
| Platform height                          | h7      | 12.98 m                                                                                                              |
| Max. outreach                            |         | 7.60 m                                                                                                               |
| Overhang                                 |         | 7.07 m                                                                                                               |
| Pendular arm rotation (top / bottom)     |         | +65 ° / -65 °                                                                                                        |
| Platform capacity                        | Q       | 200 kg                                                                                                               |
| Turret rotation                          |         | 355 °                                                                                                                |
| Platform rotation (right / left)         |         | 66 ° / 59 °                                                                                                          |
| Number of people (indoor / outdoor)      |         | 2 / 2                                                                                                                |
| Weight and dimensions                    |         |                                                                                                                      |
| Platform weight*                         |         | 6700 kg                                                                                                              |
| Platform dimensions (length x width)     | lp / ep | 1.20 m x 0.92 m                                                                                                      |
| Overall length                           | 1       | 6.05 m                                                                                                               |
| Overall width                            | b1      | 1.50 m                                                                                                               |
| Overall height                           | h17     | 1.97 m                                                                                                               |
| Overall length (stowed)                  | 19      | 4.40 m                                                                                                               |
| Overall height (stowed)                  | h18     | 2.08 m                                                                                                               |
| Jib length                               | 113     | 1.26 m                                                                                                               |
| Counterweight offset (turret at 90°)     | а7      | 0.12 m                                                                                                               |
| Counterweight Oversize / Reach           |         | 0.12 m                                                                                                               |
| External turning radius                  | Wa3     | 3.96 m                                                                                                               |
| Ground clearance at centre of wheelbase  | m2      | 0.14 m                                                                                                               |
| Wheelbase                                | v       | 2 m                                                                                                                  |
| Performances                             |         |                                                                                                                      |
| Drive speed - stowed                     |         | 5 km/h                                                                                                               |
| Drive speed - raised                     |         | 0.60 km/h                                                                                                            |
| Gradeability                             |         | 22 %                                                                                                                 |
| Permissible leveling                     |         | 3 °                                                                                                                  |
| Wheels                                   |         |                                                                                                                      |
| Tires type                               |         | Solid non-marking tires                                                                                              |
| Standard tires                           |         | 24 x 7.5 in / 600 x 190 mm                                                                                           |
| Drive wheels (front / rear)              |         | 0 / 2                                                                                                                |
| Steering wheels (front / rear)           |         | 2 / 0                                                                                                                |
| Braking wheels (front / rear)            |         | 0 / 2                                                                                                                |
| Engine/Battery                           |         |                                                                                                                      |
| Battery nominal voltage / capacity       |         | 48 V / 240 Ah                                                                                                        |
| Battery energy                           |         | 11 kWh                                                                                                               |
| Integrated charger / charger             |         | 48 V / 30 A                                                                                                          |
| Miscellaneous                            |         |                                                                                                                      |
| Number of cycles with STD Battery (HIRD) |         | 46                                                                                                                   |
| Ground Pressure                          |         | 13.50 dan/cm2                                                                                                        |
| Hydraulic Pressure                       |         | 210 bar                                                                                                              |
| Hydraulic tank capacity                  |         | 15                                                                                                                   |
| Noise to environment (LwA)               |         | < 70 dB                                                                                                              |
| Vibration on hands/arms                  |         | < 0.52 m/s²                                                                                                          |
| Standards compliance                     |         |                                                                                                                      |
| This machine is in compliance with:      |         | European directives: 2006/42/EC- Machinery<br>(revised EN280:2013) - 2004/108/EC (EMC) -<br>2006/95/EC (Low voltage) |