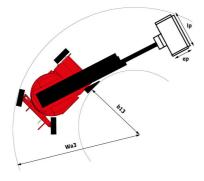

## 150 AETJ-C - Dimensional drawing

# **150 AETJ-C**

| Capacities                               |         | Metric                                                                                                               |
|------------------------------------------|---------|----------------------------------------------------------------------------------------------------------------------|
| Working height                           | h21     | 15 m                                                                                                                 |
| Floor height (access)                    | h20     | 0.40 m                                                                                                               |
| Platform height                          | h7      | 12.98 m                                                                                                              |
| Max. outreach                            |         | 7.60 m                                                                                                               |
| Overhang                                 |         | 7.07 m                                                                                                               |
| Pendular arm rotation (top / bottom)     |         | +65 ° / -65 °                                                                                                        |
| Platform capacity                        | Q       | 200 kg                                                                                                               |
| Turret rotation                          |         | 355 °                                                                                                                |
| Platform rotation (right / left)         |         | 66 ° / 59 °                                                                                                          |
| Number of people (indoor / outdoor)      |         | 2 / 2                                                                                                                |
| Weight and dimensions                    |         |                                                                                                                      |
| Platform weight*                         |         | 6700 kg                                                                                                              |
| Platform dimensions (length x width)     | lp / ep | 1.20 m x 0.92 m                                                                                                      |
| Overall length                           | 1       | 6.05 m                                                                                                               |
| Overall width                            | b1      | 1.50 m                                                                                                               |
| Overall height                           | h17     | 1.97 m                                                                                                               |
| Overall length (stowed)                  | 19      | 4.40 m                                                                                                               |
| Overall height (stowed)                  | h18     | 2.08 m                                                                                                               |
| Jib length                               | 113     | 1.26 m                                                                                                               |
| Counterweight offset (turret at 90°)     | а7      | 0.12 m                                                                                                               |
| Counterweight Oversize / Reach           |         | 0.12 m                                                                                                               |
| External turning radius                  | Wa3     | 3.96 m                                                                                                               |
| Ground clearance at centre of wheelbase  | m2      | 0.14 m                                                                                                               |
| Wheelbase                                | v       | 2 m                                                                                                                  |
| Performances                             |         |                                                                                                                      |
| Drive speed - stowed                     |         | 5 km/h                                                                                                               |
| Drive speed - raised                     |         | 0.60 km/h                                                                                                            |
| Gradeability                             |         | 22 %                                                                                                                 |
| Permissible leveling                     |         | 3 °                                                                                                                  |
| Wheels                                   |         |                                                                                                                      |
| Tires type                               |         | Solid non-marking tires                                                                                              |
| Standard tires                           |         | 24 x 7.5 in / 600 x 190 mm                                                                                           |
| Drive wheels (front / rear)              |         | 0 / 2                                                                                                                |
| Steering wheels (front / rear)           |         | 2 / 0                                                                                                                |
| Braking wheels (front / rear)            |         | 0 / 2                                                                                                                |
| Engine/Battery                           |         |                                                                                                                      |
| Battery nominal voltage / capacity       |         | 48 V / 240 Ah                                                                                                        |
| Battery energy                           |         | 11 kWh                                                                                                               |
| Integrated charger / charger             |         | 48 V / 30 A                                                                                                          |
| Miscellaneous                            |         |                                                                                                                      |
| Number of cycles with STD Battery (HIRD) |         | 46                                                                                                                   |
| Ground Pressure                          |         | 13.50 dan/cm2                                                                                                        |
| Hydraulic Pressure                       |         | 210 bar                                                                                                              |
| Hydraulic tank capacity                  |         | 15                                                                                                                   |
| Noise to environment (LwA)               |         | < 70 dB                                                                                                              |
| Vibration on hands/arms                  |         | < 0.52 m/s²                                                                                                          |
| Standards compliance                     |         |                                                                                                                      |
| This machine is in compliance with:      |         | European directives: 2006/42/EC- Machinery<br>(revised EN280:2013) - 2004/108/EC (EMC) -<br>2006/95/EC (Low voltage) |