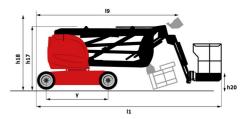

# **150 AETJ-C**

| Capacities                               |         | Metric                                                                                                               |
|------------------------------------------|---------|----------------------------------------------------------------------------------------------------------------------|
| Working height                           | h21     | 15 m                                                                                                                 |
| Floor height (access)                    | h20     | 0.40 m                                                                                                               |
| Platform height                          | h7      | 12.98 m                                                                                                              |
| Max. outreach                            |         | 7.60 m                                                                                                               |
| Overhang                                 |         | 7.07 m                                                                                                               |
| Pendular arm rotation (top / bottom)     |         | +65 ° / -65 °                                                                                                        |
| Platform capacity                        | Q       | 200 kg                                                                                                               |
| Turret rotation                          |         | 355 °                                                                                                                |
| Platform rotation (right / left)         |         | 66 ° / 59 °                                                                                                          |
| Number of people (indoor / outdoor)      |         | 2 / 2                                                                                                                |
| Weight and dimensions                    |         |                                                                                                                      |
| Platform weight*                         |         | 6700 kg                                                                                                              |
| Platform dimensions (length x width)     | lp / ep | 1.20 m x 0.92 m                                                                                                      |
| Overall length                           | 1       | 6.05 m                                                                                                               |
| Overall width                            | b1      | 1.50 m                                                                                                               |
| Overall height                           | h17     | 1.97 m                                                                                                               |
| Overall length (stowed)                  | 19      | 4.40 m                                                                                                               |
| Overall height (stowed)                  | h18     | 2.08 m                                                                                                               |
| Jib length                               | 113     | 1.26 m                                                                                                               |
| Counterweight offset (turret at 90°)     | a7      | 0.12 m                                                                                                               |
| Counterweight Oversize / Reach           |         | 0.12 m                                                                                                               |
| External turning radius                  | Wa3     | 3.96 m                                                                                                               |
| Ground clearance at centre of wheelbase  | m2      | 0.14 m                                                                                                               |
| Wheelbase                                | v       | 2 m                                                                                                                  |
| Performances                             |         |                                                                                                                      |
| Drive speed - stowed                     |         | 5 km/h                                                                                                               |
| Drive speed - raised                     |         | 0.60 km/h                                                                                                            |
| Gradeability                             |         | 22 %                                                                                                                 |
| Permissible leveling                     |         | 3 °                                                                                                                  |
| Wheels                                   |         |                                                                                                                      |
| Tires type                               |         | Solid non-marking tires                                                                                              |
| Standard tires                           |         | 24 x 7.5 in / 600 x 190 mm                                                                                           |
| Drive wheels (front / rear)              |         | 0 / 2                                                                                                                |
| Steering wheels (front / rear)           |         | 2 / 0                                                                                                                |
| Braking wheels (front / rear)            |         | 0 / 2                                                                                                                |
| Engine/Battery                           |         |                                                                                                                      |
| Battery nominal voltage / capacity       |         | 48 V / 240 Ah                                                                                                        |
| Battery energy                           |         | 11 kWh                                                                                                               |
| Integrated charger / charger             |         | 48 V / 30 A                                                                                                          |
| Miscellaneous                            |         |                                                                                                                      |
| Number of cycles with STD Battery (HIRD) |         | 46                                                                                                                   |
| Ground Pressure                          |         | 13.50 dan/cm2                                                                                                        |
| Hydraulic Pressure                       |         | 210 bar                                                                                                              |
| Hydraulic tank capacity                  |         | 15                                                                                                                   |
| Noise to environment (LwA)               |         | < 70 dB                                                                                                              |
| Vibration on hands/arms                  |         | < 0.52 m/s²                                                                                                          |
| Standards compliance                     |         |                                                                                                                      |
| This machine is in compliance with:      |         | European directives: 2006/42/EC- Machinery<br>(revised EN280:2013) - 2004/108/EC (EMC) -<br>2006/95/EC (Low voltage) |

### Load Chart metric

150 AETJ-C - Dimensional drawing