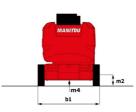

# **150 AETJ-C**

| Capacities                               |         | Metric                                                                                                               |
|------------------------------------------|---------|----------------------------------------------------------------------------------------------------------------------|
| Working height                           | h21     | 15 m                                                                                                                 |
| Floor height (access)                    | h20     | 0.40 m                                                                                                               |
| Platform height                          | h7      | 12.98 m                                                                                                              |
| Max. outreach                            |         | 7.60 m                                                                                                               |
| Overhang                                 |         | 7.07 m                                                                                                               |
| Pendular arm rotation (top / bottom)     |         | +65 ° / -65 °                                                                                                        |
| Platform capacity                        | Q       | 200 kg                                                                                                               |
| Turret rotation                          |         | 355 °                                                                                                                |
| Platform rotation (right / left)         |         | 66 ° / 59 °                                                                                                          |
| Number of people (indoor / outdoor)      |         | 2 / 2                                                                                                                |
| Weight and dimensions                    |         |                                                                                                                      |
| Platform weight*                         |         | 6700 kg                                                                                                              |
| Platform dimensions (length x width)     | lp / ep | 1.20 m x 0.92 m                                                                                                      |
| Overall length                           | 1       | 6.05 m                                                                                                               |
| Overall width                            | b1      | 1.50 m                                                                                                               |
| Overall height                           | h17     | 1.97 m                                                                                                               |
| Overall length (stowed)                  | 19      | 4.40 m                                                                                                               |
| Overall height (stowed)                  | h18     | 2.08 m                                                                                                               |
| Jib length                               | 113     | 1.26 m                                                                                                               |
| Counterweight offset (turret at 90°)     | a7      | 0.12 m                                                                                                               |
| Counterweight Oversize / Reach           |         | 0.12 m                                                                                                               |
| External turning radius                  | Wa3     | 3.96 m                                                                                                               |
| Ground clearance at centre of wheelbase  | m2      | 0.14 m                                                                                                               |
| Wheelbase                                | v       | 2 m                                                                                                                  |
| Performances                             |         |                                                                                                                      |
| Drive speed - stowed                     |         | 5 km/h                                                                                                               |
| Drive speed - raised                     |         | 0.60 km/h                                                                                                            |
| Gradeability                             |         | 22 %                                                                                                                 |
| Permissible leveling                     |         | 3 °                                                                                                                  |
| Wheels                                   |         |                                                                                                                      |
| Tires type                               |         | Solid non-marking tires                                                                                              |
| Standard tires                           |         | 24 x 7.5 in / 600 x 190 mm                                                                                           |
| Drive wheels (front / rear)              |         | 0 / 2                                                                                                                |
| Steering wheels (front / rear)           |         | 2 / 0                                                                                                                |
| Braking wheels (front / rear)            |         | 0 / 2                                                                                                                |
| Engine/Battery                           |         |                                                                                                                      |
| Battery nominal voltage / capacity       |         | 48 V / 240 Ah                                                                                                        |
| Battery energy                           |         | 11 kWh                                                                                                               |
| Integrated charger / charger             |         | 48 V / 30 A                                                                                                          |
| Miscellaneous                            |         |                                                                                                                      |
| Number of cycles with STD Battery (HIRD) |         | 46                                                                                                                   |
| Ground Pressure                          |         | 13.50 dan/cm2                                                                                                        |
| Hydraulic Pressure                       |         | 210 bar                                                                                                              |
| Hydraulic tank capacity                  |         | 15                                                                                                                   |
| Noise to environment (LwA)               |         | < 70 dB                                                                                                              |
| Vibration on hands/arms                  |         | < 0.52 m/s²                                                                                                          |
| Standards compliance                     |         |                                                                                                                      |
| This machine is in compliance with:      |         | European directives: 2006/42/EC- Machinery<br>(revised EN280:2013) - 2004/108/EC (EMC) -<br>2006/95/EC (Low voltage) |