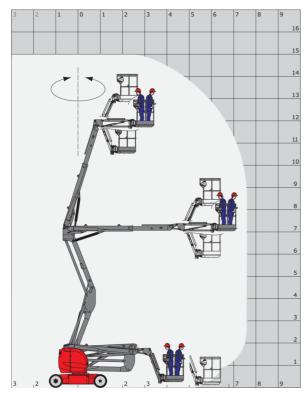

|
| Vibration on hands/arms                  |         | < 0.52 m/s²                                                                                                          |
| Standards compliance                     |         |                                                                                                                      |
| This machine is in compliance with:      |         | European directives: 2006/42/EC- Machinery<br>(revised EN280:2013) - 2004/108/EC (EMC) -<br>2006/95/EC (Low voltage) |

**150 АЕТЈ-с** Created on May 3, 2024 at 1:56:42 PM UTC

\*Varies according to options and standards of the country to which the machine is delivered

## 150 AETJ-C - Load chart

### Load Chart metric



150 AETJ-C - Dimensional drawing







# Equipment

#### Standard

| Standard                                                                    |
|-----------------------------------------------------------------------------|
| 230V Predisposition                                                         |
| Audible alarm and illuminated indicator lamp (leveling, overload, lowering) |
| Battery charge indicator lamp                                               |
| CAN bus technology                                                          |
| Easy Manager                                                                |
| Emergency stop button in platform and on frame                              |
| Horn in the platform                                                        |
| Hour met