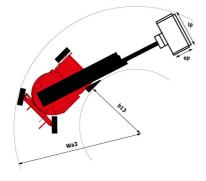

# **150 AETJ-C**

| Capacities                               |         | Metric                                                                                                               |
|------------------------------------------|---------|----------------------------------------------------------------------------------------------------------------------|
| Working height                           | h21     | 15 m                                                                                                                 |
| Floor height (access)                    | h20     | 0.40 m                                                                                                               |
| Platform height                          | h7      | 12.98 m                                                                                                              |
| Max. outreach                            |         | 7.60 m                                                                                                               |
| Overhang                                 |         | 7.07 m                                                                                                               |
| Pendular arm rotation (top / bottom)     |         | +65 ° / -65 °                                                                                                        |
| Platform capacity                        | Q       | 200 kg                                                                                                               |
| Turret rotation                          |         | 355 °                                                                                                                |
| Platform rotation (right / left)         |         | 66 ° / 59 °                                                                                                          |
| Number of people (indoor / outdoor)      |         | 2 / 2                                                                                                                |
| Weight and dimensions                    |         |                                                                                                                      |
| Platform weight*                         |         | 6700 kg                                                                                                              |
| Platform dimensions (length x width)     | lp / ep | 1.20 m x 0.92 m                                                                                                      |
| Overall length                           | 1       | 6.05 m                                                                                                               |
| Overall width                            | b1      | 1.50 m                                                                                                               |
| Overall height                           | h17     | 1.97 m                                                                                                               |
| Overall length (stowed)                  | 19      | 4.40 m                                                                                                               |
| Overall height (stowed)                  | h18     | 2.08 m                                                                                                               |
| Jib length                               | 113     | 1.26 m                                                                                                               |
| Counterweight offset (turret at 90°)     | a7      | 0.12 m                                                                                                               |
| Counterweight Oversize / Reach           |         | 0.12 m                                                                                                               |
| External turning radius                  | Wa3     | 3.96 m                                                                                                               |
| Ground clearance at centre of wheelbase  | m2      | 0.14 m                                                                                                               |
| Wheelbase                                | v       | 2 m                                                                                                                  |
| Performances                             |         |                                                                                                                      |
| Drive speed - stowed                     |         | 5 km/h                                                                                                               |
| Drive speed - raised                     |         | 0.60 km/h                                                                                                            |
| Gradeability                             |         | 22 %                                                                                                                 |
| Permissible leveling                     |         | 3 °                                                                                                                  |
| Wheels                                   |         |                                                                                                                      |
| Tires type                               |         | Solid non-marking tires                                                                                              |
| Standard tires                           |         | 24 x 7.5 in / 600 x 190 mm                                                                                           |
| Drive wheels (front / rear)              |         | 0 / 2                                                                                                                |
| Steering wheels (front / rear)           |         | 2 / 0                                                                                                                |
| Braking wheels (front / rear)            |         | 0 / 2                                                                                                                |
| Engine/Battery                           |         |                                                                                                                      |
| Battery nominal voltage / capacity       |         | 48 V / 240 Ah                                                                                                        |
| Battery energy                           |         | 11 kWh                                                                                                               |
| Integrated charger / charger             |         | 48 V / 30 A                                                                                                          |
| Miscellaneous                            |         |                                                                                                                      |
| Number of cycles with STD Battery (HIRD) |         | 46                                                                                                                   |
| Ground Pressure                          |         | 13.50 dan/cm2                                                                                                        |
| Hydraulic Pressure                       |         | 210 bar                                                                                                              |
| Hydraulic tank capacity                  |         | 15                                                                                                                   |
| Noise to environment (LwA)               |         | < 70 dB                                                                                                              |
| Vibration on hands/arms                  |         | < 0.52 m/s²                                                                                                          |
| Standards compliance                     |         |                                                                                                                      |
| This machine is in compliance with:      |         | European directives: 2006/42/EC- Machinery<br>(revised EN280:2013) - 2004/108/EC (EMC) -<br>2006/95/EC (Low voltage) |