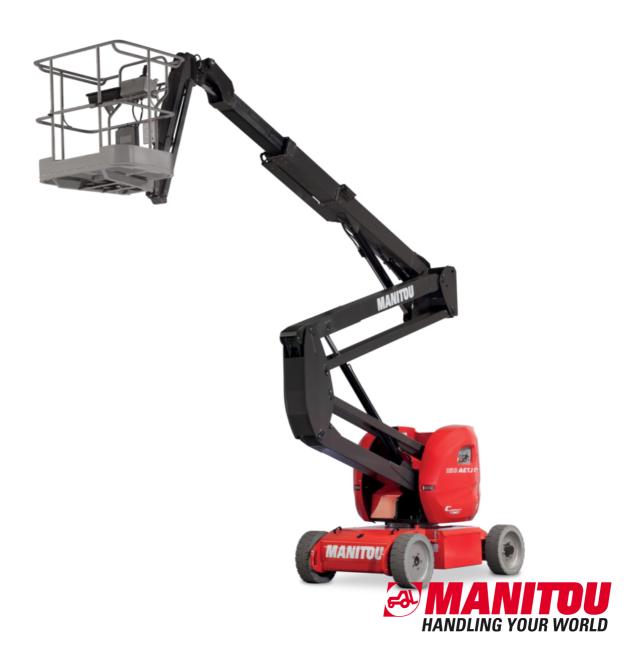

Technical sheet:

# 150 AETJ-C

| Capacities                                                |         | Metric                                                                                                               |
|-----------------------------------------------------------|---------|----------------------------------------------------------------------------------------------------------------------|
| Working height                                            | h21     | 15 m                                                                                                                 |
| Floor height (access)                                     | h20     | 0.40 m                                                                                                               |
| Platform height                                           | h7      | 12.98 m                                                                                                              |
| Max. outreach                                             |         | 7.60 m                                                                                                               |
| Overhang                                                  |         | 7.07 m                                                                                                               |
| Pendular arm rotation (top / bottom)                      |         | +65 ° / -65 °                                                                                                        |
| Platform capacity                                         | 0       | 200 kg                                                                                                               |
| Turret rotation                                           | 4       | 355 °                                                                                                                |
| Platform rotation (right / left)                          |         | 66°/59°                                                                                                              |
| Number of people (indoor / outdoor)                       |         | 2/2                                                                                                                  |
| Weight and dimensions                                     |         | 2,72                                                                                                                 |
| Platform weight*                                          |         | 6700 kg                                                                                                              |
| Platform dimensions (length x width)                      | lp / ep | 1.20 m x 0.92 m                                                                                                      |
| Overall length                                            | 11      | 6.05 m                                                                                                               |
| Overall width                                             | b1      | 1.50 m                                                                                                               |
| Overall height                                            | h17     | 1.90 m                                                                                                               |
| Overall length (stowed)                                   | 19      | 4.40 m                                                                                                               |
| Overall height (stowed)                                   | h18     | 2.08 m                                                                                                               |
| Jib length                                                | I13     | 1.26 m                                                                                                               |
| Counterweight offset (turret at 90°)                      | a7      | 0.12 m                                                                                                               |
| Counterweight Oversize / Reach                            | d/      | 0.12 m                                                                                                               |
| External turning radius                                   | Wa3     | 3.96 m                                                                                                               |
| Ground clearance at centre of wheelbase                   | m2      | 0.14 m                                                                                                               |
| Wheelbase                                                 | V       | 2 m                                                                                                                  |
| Performances                                              | У       | Z III                                                                                                                |
| Drive speed - stowed                                      |         | 5 km/h                                                                                                               |
| Drive speed - raised                                      |         | 0.60 km/h                                                                                                            |
| Gradeability                                              |         | 22 %                                                                                                                 |
| •                                                         |         | 3 °                                                                                                                  |
| Permissible leveling Wheels                               |         | 3                                                                                                                    |
| Tires type                                                |         | Solid non-marking tires                                                                                              |
| Standard tires                                            |         | 24 x 7.5 in / 600 x 190 mm                                                                                           |
| Drive wheels (front / rear)                               |         | 0 / 2                                                                                                                |
| Steering wheels (front / rear)                            |         | 2/0                                                                                                                  |
| Braking wheels (front / rear)                             |         | 0 / 2                                                                                                                |
| Engine/Battery                                            |         | 0 / 2                                                                                                                |
|                                                           |         | 48 V / 240 Ah                                                                                                        |
| Battery nominal voltage / capacity                        |         | 48 V / 240 ATI<br>11 kWh                                                                                             |
| Battery energy Integrated charger / charger               |         | 48 V / 30 A                                                                                                          |
|                                                           |         | 48 V / 30 A                                                                                                          |
| Miscellaneous  Number of evides with CTD Patters (LUDD)   |         | 46                                                                                                                   |
| Number of cycles with STD Battery (HIRD)                  |         | 46<br>13.50 dan/cm2                                                                                                  |
| Ground Pressure                                           |         |                                                                                                                      |
| Hydraulic Pressure                                        |         | 210 bar                                                                                                              |
| Hydraulic oil tank capacity                               |         | 15 l<br>< 70 dB                                                                                                      |
| Noise to environment (LwA)                                |         |                                                                                                                      |
| Vibration on hands/arms                                   |         | < 0.52 m/s²                                                                                                          |
| Standards compliance  This machine is in compliance with: |         | European directives: 2006/42/EC- Machinery<br>(revised EN280:2013) - 2004/108/EC (EMC) -<br>2006/95/EC (Low voltage) |