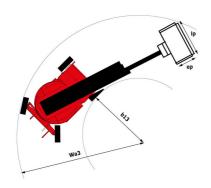

# 150 AETJ-C

| Capacities                                                |         | Metric                                                                                                               |
|-----------------------------------------------------------|---------|----------------------------------------------------------------------------------------------------------------------|
| Working height                                            | h21     | 15 m                                                                                                                 |
| Floor height (access)                                     | h20     | 0.40 m                                                                                                               |
| Platform height                                           | h7      | 12.98 m                                                                                                              |
| Max. outreach                                             |         | 7.60 m                                                                                                               |
| Overhang                                                  |         | 7.07 m                                                                                                               |
| Pendular arm rotation (top / bottom)                      |         | +65 ° / -65 °                                                                                                        |
| Platform capacity                                         | 0       | 200 kg                                                                                                               |
| Turret rotation                                           | 4       | 355 °                                                                                                                |
| Platform rotation (right / left)                          |         | 66°/59°                                                                                                              |
| Number of people (indoor / outdoor)                       |         | 2/2                                                                                                                  |
| Weight and dimensions                                     |         | 2,72                                                                                                                 |
| Platform weight*                                          |         | 6700 kg                                                                                                              |
| Platform dimensions (length x width)                      | lp / ep | 1.20 m x 0.92 m                                                                                                      |
| Overall length                                            | 11      | 6.05 m                                                                                                               |
| Overall width                                             | b1      | 1.50 m                                                                                                               |
| Overall height                                            | h17     | 1.90 m                                                                                                               |
| Overall length (stowed)                                   | 19      | 4.40 m                                                                                                               |
| Overall height (stowed)                                   | h18     | 2.08 m                                                                                                               |
| Jib length                                                | I13     | 1.26 m                                                                                                               |
| Counterweight offset (turret at 90°)                      | a7      | 0.12 m                                                                                                               |
| Counterweight Oversize / Reach                            | d/      | 0.12 m                                                                                                               |
| External turning radius                                   | Wa3     | 3.96 m                                                                                                               |
| Ground clearance at centre of wheelbase                   | m2      | 0.14 m                                                                                                               |
| Wheelbase                                                 | V       | 2 m                                                                                                                  |
| Performances                                              | У       | Z III                                                                                                                |
| Drive speed - stowed                                      |         | 5 km/h                                                                                                               |
| Drive speed - raised                                      |         | 0.60 km/h                                                                                                            |
| Gradeability                                              |         | 22 %                                                                                                                 |
| •                                                         |         | 3 °                                                                                                                  |
| Permissible leveling Wheels                               |         | 3                                                                                                                    |
| Tires type                                                |         | Solid non-marking tires                                                                                              |
| Standard tires                                            |         | 24 x 7.5 in / 600 x 190 mm                                                                                           |
| Drive wheels (front / rear)                               |         | 0 / 2                                                                                                                |
| Steering wheels (front / rear)                            |         | 2/0                                                                                                                  |
| Braking wheels (front / rear)                             |         | 0 / 2                                                                                                                |
| Engine/Battery                                            |         | 0 / 2                                                                                                                |
|                                                           |         | 48 V / 240 Ah                                                                                                        |
| Battery nominal voltage / capacity                        |         | 48 V / 240 ATI<br>11 kWh                                                                                             |
| Battery energy Integrated charger / charger               |         | 48 V / 30 A                                                                                                          |
|                                                           |         | 48 V / 30 A                                                                                                          |
| Miscellaneous  Number of evides with CTD Patters (LUDD)   |         | 46                                                                                                                   |
| Number of cycles with STD Battery (HIRD)                  |         | 46<br>13.50 dan/cm2                                                                                                  |
| Ground Pressure                                           |         |                                                                                                                      |
| Hydraulic Pressure                                        |         | 210 bar                                                                                                              |
| Hydraulic oil tank capacity                               |         | 15 l<br>< 70 dB                                                                                                      |
| Noise to environment (LwA)                                |         |                                                                                                                      |
| Vibration on hands/arms                                   |         | < 0.52 m/s²                                                                                                          |
| Standards compliance  This machine is in compliance with: |         | European directives: 2006/42/EC- Machinery<br>(revised EN280:2013) - 2004/108/EC (EMC) -<br>2006/95/EC (Low voltage) |