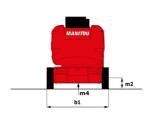

# 150 AETJ-C

| Capacities                                                |         | Metric                                                                                                               |
|-----------------------------------------------------------|---------|----------------------------------------------------------------------------------------------------------------------|
| Working height                                            | h21     | 15 m                                                                                                                 |
| Floor height (access)                                     | h20     | 0.40 m                                                                                                               |
| Platform height                                           | h7      | 12.98 m                                                                                                              |
| Max. outreach                                             |         | 7.60 m                                                                                                               |
| Overhang                                                  |         | 7.07 m                                                                                                               |
| Pendular arm rotation (top / bottom)                      |         | +65 ° / -65 °                                                                                                        |
| Platform capacity                                         | 0       | 200 kg                                                                                                               |
| Turret rotation                                           | 4       | 355 °                                                                                                                |
| Platform rotation (right / left)                          |         | 66°/59°                                                                                                              |
| Number of people (indoor / outdoor)                       |         | 2/2                                                                                                                  |
| Weight and dimensions                                     |         | 2,72                                                                                                                 |
| Platform weight*                                          |         | 6700 kg                                                                                                              |
| Platform dimensions (length x width)                      | lp / ep | 1.20 m x 0.92 m                                                                                                      |
| Overall length                                            | 11      | 6.05 m                                                                                                               |
| Overall width                                             | b1      | 1.50 m                                                                                                               |
| Overall height                                            | h17     | 1.90 m                                                                                                               |
| Overall length (stowed)                                   | 19      | 4.40 m                                                                                                               |
| Overall height (stowed)                                   | h18     | 2.08 m                                                                                                               |
| Jib length                                                | I13     | 1.26 m                                                                                                               |
| Counterweight offset (turret at 90°)                      | a7      | 0.12 m                                                                                                               |
| Counterweight Oversize / Reach                            | d/      | 0.12 m                                                                                                               |
| External turning radius                                   | Wa3     | 3.96 m                                                                                                               |
| Ground clearance at centre of wheelbase                   | m2      | 0.14 m                                                                                                               |
| Wheelbase                                                 | V       | 2 m                                                                                                                  |
| Performances                                              | У       | Z III                                                                                                                |
| Drive speed - stowed                                      |         | 5 km/h                                                                                                               |
| Drive speed - raised                                      |         | 0.60 km/h                                                                                                            |
| Gradeability                                              |         | 22 %                                                                                                                 |
| •                                                         |         | 3 °                                                                                                                  |
| Permissible leveling Wheels                               |         | 3                                                                                                                    |
| Tires type                                                |         | Solid non-marking tires                                                                                              |
| Standard tires                                            |         | 24 x 7.5 in / 600 x 190 mm                                                                                           |
| Drive wheels (front / rear)                               |         | 0 / 2                                                                                                                |
| Steering wheels (front / rear)                            |         | 2/0                                                                                                                  |
| Braking wheels (front / rear)                             |         | 0 / 2                                                                                                                |
| Engine/Battery                                            |         | 0 / 2                                                                                                                |
|                                                           |         | 48 V / 240 Ah                                                                                                        |
| Battery nominal voltage / capacity                        |         | 48 V / 240 ATI<br>11 kWh                                                                                             |
| Battery energy Integrated charger / charger               |         | 48 V / 30 A                                                                                                          |
|                                                           |         | 48 V / 30 A                                                                                                          |
| Miscellaneous  Number of evides with CTD Patters (LUDD)   |         | 46                                                                                                                   |
| Number of cycles with STD Battery (HIRD)                  |         | 46<br>13.50 dan/cm2                                                                                                  |
| Ground Pressure                                           |         |                                                                                                                      |
| Hydraulic Pressure                                        |         | 210 bar                                                                                                              |
| Hydraulic oil tank capacity                               |         | 15 l<br>< 70 dB                                                                                                      |
| Noise to environment (LwA)                                |         |                                                                                                                      |
| Vibration on hands/arms                                   |         | < 0.52 m/s²                                                                                                          |
| Standards compliance  This machine is in compliance with: |         | European directives: 2006/42/EC- Machinery<br>(revised EN280:2013) - 2004/108/EC (EMC) -<br>2006/95/EC (Low voltage) |