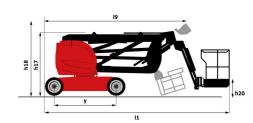

# 150 AETJ-C

| Capacities                                                |         | Metric                                                                                                               |
|-----------------------------------------------------------|---------|----------------------------------------------------------------------------------------------------------------------|
| Working height                                            | h21     | 15 m                                                                                                                 |
| Floor height (access)                                     | h20     | 0.40 m                                                                                                               |
| Platform height                                           | h7      | 12.98 m                                                                                                              |
| Max. outreach                                             |         | 7.60 m                                                                                                               |
| Overhang                                                  |         | 7.07 m                                                                                                               |
| Pendular arm rotation (top / bottom)                      |         | +65 ° / -65 °                                                                                                        |
| Platform capacity                                         | 0       | 200 kg                                                                                                               |
| Turret rotation                                           | 4       | 355 °                                                                                                                |
| Platform rotation (right / left)                          |         | 66°/59°                                                                                                              |
| Number of people (indoor / outdoor)                       |         | 2/2                                                                                                                  |
| Weight and dimensions                                     |         | 2,72                                                                                                                 |
| Platform weight*                                          |         | 6700 kg                                                                                                              |
| Platform dimensions (length x width)                      | lp / ep | 1.20 m x 0.92 m                                                                                                      |
| Overall length                                            | 11      | 6.05 m                                                                                                               |
| Overall width                                             | b1      | 1.50 m                                                                                                               |
| Overall height                                            | h17     | 1.90 m                                                                                                               |
| Overall length (stowed)                                   | 19      | 4.40 m                                                                                                               |
| Overall height (stowed)                                   | h18     | 2.08 m                                                                                                               |
| Jib length                                                | I13     | 1.26 m                                                                                                               |
| Counterweight offset (turret at 90°)                      | a7      | 0.12 m                                                                                                               |
| Counterweight Oversize / Reach                            | d/      | 0.12 m                                                                                                               |
| External turning radius                                   | Wa3     | 3.96 m                                                                                                               |
| Ground clearance at centre of wheelbase                   | m2      | 0.14 m                                                                                                               |
| Wheelbase                                                 | V       | 2 m                                                                                                                  |
| Performances                                              | У       | Z III                                                                                                                |
| Drive speed - stowed                                      |         | 5 km/h                                                                                                               |
| Drive speed - raised                                      |         | 0.60 km/h                                                                                                            |
| Gradeability                                              |         | 22 %                                                                                                                 |
| •                                                         |         | 3 °                                                                                                                  |
| Permissible leveling Wheels                               |         | 3                                                                                                                    |
| Tires type                                                |         | Solid non-marking tires                                                                                              |
| Standard tires                                            |         | 24 x 7.5 in / 600 x 190 mm                                                                                           |
| Drive wheels (front / rear)                               |         | 0 / 2                                                                                                                |
| Steering wheels (front / rear)                            |         | 2/0                                                                                                                  |
| Braking wheels (front / rear)                             |         | 0 / 2                                                                                                                |
| Engine/Battery                                            |         | 0 / 2                                                                                                                |
|                                                           |         | 48 V / 240 Ah                                                                                                        |
| Battery nominal voltage / capacity                        |         | 48 V / 240 ATI<br>11 kWh                                                                                             |
| Battery energy Integrated charger / charger               |         | 48 V / 30 A                                                                                                          |
|                                                           |         | 48 V / 30 A                                                                                                          |
| Miscellaneous  Number of evides with CTD Patters (LUDD)   |         | 46                                                                                                                   |
| Number of cycles with STD Battery (HIRD)                  |         | 46<br>13.50 dan/cm2                                                                                                  |
| Ground Pressure                                           |         |                                                                                                                      |
| Hydraulic Pressure                                        |         | 210 bar                                                                                                              |
| Hydraulic oil tank capacity                               |         | 15 l<br>< 70 dB                                                                                                      |
| Noise to environment (LwA)                                |         |                                                                                                                      |
| Vibration on hands/arms                                   |         | < 0.52 m/s²                                                                                                          |
| Standards compliance  This machine is in compliance with: |         | European directives: 2006/42/EC- Machinery<br>(revised EN280:2013) - 2004/108/EC (EMC) -<br>2006/95/EC (Low voltage) |

### Load Chart metric

150 AETJ-C - Dimensional drawing