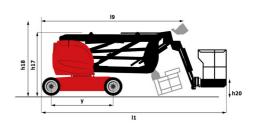

|

<sup>\*</sup>Varies according to options and standards of the country to which the machine is delivered

## 150 AETJ-C - Load chart

### Load Chart metric



150 AETJ-C - Dimensional drawing







# **Equipment**

### 230V Predisposition Audible alarm and illuminated indicator lamp (leveling, overload, lowering) Battery charge indicator lamp CAN bus technology Easy Manager Emergency stop button in platform and on frame Horn in the platform Hour meter Integrated diagnostic assistance Manual emergency lowering Multi-voltage integrated charger Negative-type braking on rear wheels Non-marking rubber tyres Platform with open-work floor Proportional controls Slinging and securing rings Tool box in platform Traction battery Travel possible at maximum height

| Optional                                           |  |
|----------------------------------------------------|--|
| 110 or 230V plug with differential circuit breaker |  |
| 3D                                                 |  |
|