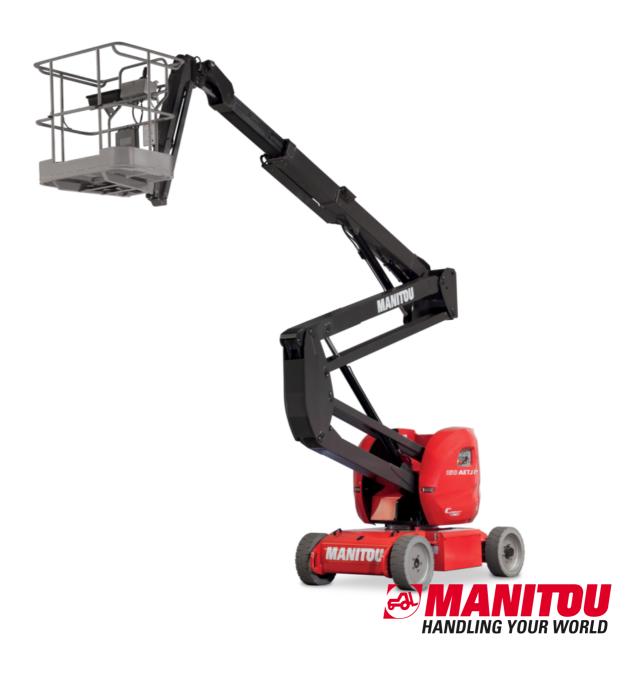

Technical sheet:

# 150 AETJ-C



| Capacities                                                |         | Metric