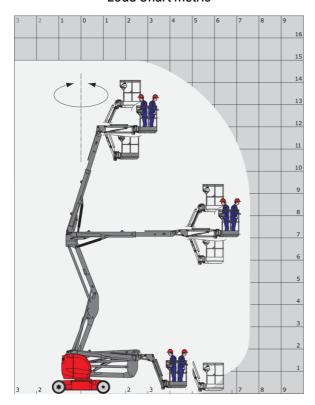

|

<sup>\*</sup>Varies according to options and standards of the country to which the machine is delivered

## 150 AETJ-C - Load chart

### Load Chart metric



150 AETJ-C - Dimensional drawing







# **Equipment**

### 230V Predisposition Audible alarm and illuminated indicator lamp (leveling, overload, lowering) Battery charge indicator lamp CAN bus technology Easy Manager Emergency stop button in platform and on frame Horn in the platform Hour meter Integrated diagnostic assistance Manual emergency lowering Multi-voltage integrated charger Negative-type braking on rear wheels Non-marking rubber tyres Platform with open-work floor Proportional controls Slinging and securing rings Tool box in platform Traction battery Travel possible at maximum height

| Optional                                           |  |
|----------------------------------------------------|--|
| 110 or 230V plug with differential circuit breaker |  |
| 3D