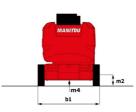

# **150 AETJ-C**

| Capacities                               |         | Metric                                                                                                               |
|------------------------------------------|---------|----------------------------------------------------------------------------------------------------------------------|
| Working height                           | h21     | 15 m                                                                                                                 |
| Floor height (access)                    | h20     | 0.40 m                                                                                                               |
| Platform height                          | h7      | 12.98 m                                                                                                              |
| Max. outreach                            |         | 7.60 m                                                                                                               |
| Overhang                                 |         | 7.07 m                                                                                                               |
| Pendular arm rotation (top / bottom)     |         | +65 ° / -65 °                                                                                                        |
| Platform capacity                        | Q       | 200 kg                                                                                                               |
| Turret rotation                          |         | 355 °                                                                                                                |
| Platform rotation (right / left)         |         | 66 ° / 59 °                                                                                                          |
| Number of people (indoor / outdoor)      |         | 2/2                                                                                                                  |
| Weight and dimensions                    |         |                                                                                                                      |
| Platform weight*                         |         | 6700 kg                                                                                                              |
| Platform dimensions (length x width)     | lp / ep | 1.20 m x 0.92 m                                                                                                      |
| Overall length                           | 11      | 6.05 m                                                                                                               |
| Overall width                            | b1      | 1.50 m                                                                                                               |
| Overall height                           | h17     | 1.97 m                                                                                                               |
| Overall length (stowed)                  | 19      | 4.40 m                                                                                                               |
| Overall height (stowed)                  | h18     | 2.08 m                                                                                                               |
| Jib length                               | 113     | 1.26 m                                                                                                               |
| Counterweight offset (turret at 90°)     | а7      | 0.12 m                                                                                                               |
| Counterweight Oversize / Reach           |         | 0.12 m                                                                                                               |
| External turning radius                  | Wa3     | 3.96 m                                                                                                               |
| Ground clearance at centre of wheelbase  | m2      | 0.14 m                                                                                                               |
| Wheelbase                                | v       | 2 m                                                                                                                  |
| Performances                             |         |                                                                                                                      |
| Drive speed - stowed                     |         | 5 km/h                                                                                                               |
| Drive speed - raised                     |         | 0.60 km/h                                                                                                            |
| Gradeability                             |         | 22 %                                                                                                                 |
| Permissible leveling                     |         | 3 °                                                                                                                  |
| Wheels                                   |         |                                                                                                                      |
| Tires type                               |         | Solid non-marking tires                                                                                              |
| Standard tires                           |         | 24 x 7.5 in / 600 x 190 mm                                                                                           |
| Drive wheels (front / rear)              |         | 0 / 2                                                                                                                |
| Steering wheels (front / rear)           |         | 2 / 0                                                                                                                |
| Braking wheels (front / rear)            |         | 0 / 2                                                                                                                |
| Engine/Battery                           |         |                                                                                                                      |
| Battery nominal voltage / capacity       |         | 48 V / 240 Ah                                                                                                        |
| Battery energy                           |         | 11 kWh                                                                                                               |
| Integrated charger / charger             |         | 48 V / 30 A                                                                                                          |
| Miscellaneous                            |         |                                                                                                                      |
| Number of cycles with STD Battery (HIRD) |         | 46                                                                                                                   |
| Ground Pressure                          |         | 13.50 dan/cm2                                                                                                        |
| Hydraulic Pressure                       |         | 210 bar                                                                                                              |
| Hydraulic tank capacity                  |         | 15                                                                                                                   |
| Noise to environment (LwA)               |         | < 70 dB                                                                                                              |
| Vibration on hands/arms                  |         | < 0.52 m/s <sup>2</sup>                                                                                              |
| Standards compliance                     |         |                                                                                                                      |
| This machine is in compliance with:      |         | European directives: 2006/42/EC- Machinery<br>(revised EN280:2013) - 2004/108/EC (EMC) -<br>2006/95/EC (Low voltage) |