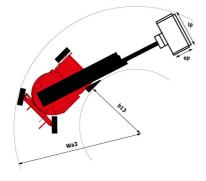

# **150 AETJ-C**

| Capacities                               |         | Metric                                                                                                               |
|------------------------------------------|---------|----------------------------------------------------------------------------------------------------------------------|
| Working height                           | h21     | 15 m                                                                                                                 |
| Floor height (access)                    | h20     | 0.40 m                                                                                                               |
| Platform height                          | h7      | 12.98 m                                                                                                              |
| Max. outreach                            |         | 7.60 m                                                                                                               |
| Overhang                                 |         | 7.07 m                                                                                                               |
| Pendular arm rotation (top / bottom)     |         | +65 ° / -65 °                                                                                                        |
| Platform capacity                        | Q       | 200 kg                                                                                                               |
| Turret rotation                          |         | 355 °                                                                                                                |
| Platform rotation (right / left)         |         | 66 ° / 59 °                                                                                                          |
| Number of people (indoor / outdoor)      |         | 2/2                                                                                                                  |
| Weight and dimensions                    |         |                                                                                                                      |
| Platform weight*                         |         | 6700 kg                                                                                                              |
| Platform dimensions (length x width)     | lp / ep | 1.20 m x 0.92 m                                                                                                      |
| Overall length                           | 11      | 6.05 m                                                                                                               |
| Overall width                            | b1      | 1.50 m                                                                                                               |
| Overall height                           | h17     | 1.97 m                                                                                                               |
| Overall length (stowed)                  | 19      | 4.40 m                                                                                                               |
| Overall height (stowed)                  | h18     | 2.08 m                                                                                                               |
| Jib length                               | 113     | 1.26 m                                                                                                               |
| Counterweight offset (turret at 90°)     | а7      | 0.12 m                                                                                                               |
| Counterweight Oversize / Reach           |         | 0.12 m                                                                                                               |
| External turning radius                  | Wa3     | 3.96 m                                                                                                               |
| Ground clearance at centre of wheelbase  | m2      | 0.14 m                                                                                                               |
| Wheelbase                                | v       | 2 m                                                                                                                  |
| Performances                             |         |                                                                                                                      |
| Drive speed - stowed                     |         | 5 km/h                                                                                                               |
| Drive speed - raised                     |         | 0.60 km/h                                                                                                            |
| Gradeability                             |         | 22 %                                                                                                                 |
| Permissible leveling                     |         | 3 °                                                                                                                  |
| Wheels                                   |         |                                                                                                                      |
| Tires type                               |         | Solid non-marking tires                                                                                              |
| Standard tires                           |         | 24 x 7.5 in / 600 x 190 mm                                                                                           |
| Drive wheels (front / rear)              |         | 0 / 2                                                                                                                |
| Steering wheels (front / rear)           |         | 2 / 0                                                                                                                |
| Braking wheels (front / rear)            |         | 0 / 2                                                                                                                |
| Engine/Battery                           |         |                                                                                                                      |
| Battery nominal voltage / capacity       |         | 48 V / 240 Ah                                                                                                        |
| Battery energy                           |         | 11 kWh                                                                                                               |
| Integrated charger / charger             |         | 48 V / 30 A                                                                                                          |
| Miscellaneous                            |         |                                                                                                                      |
| Number of cycles with STD Battery (HIRD) |         | 46                                                                                                                   |
| Ground Pressure                          |         | 13.50 dan/cm2                                                                                                        |
| Hydraulic Pressure                       |         | 210 bar                                                                                                              |
| Hydraulic tank capacity                  |         | 15                                                                                                                   |
| Noise to environment (LwA)               |         | < 70 dB                                                                                                              |
| Vibration on hands/arms                  |         | < 0.52 m/s <sup>2</sup>                                                                                              |
| Standards compliance                     |         |                                                                                                                      |
| This machine is in compliance with:      |         | European directives: 2006/42/EC- Machinery<br>(revised EN280:2013) - 2004/108/EC (EMC) -<br>2006/95/EC (Low voltage) |