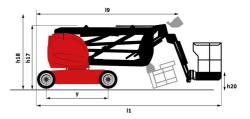

# **150 AETJ-C**

| Capacities                               |         | Metric                                                                                                               |
|------------------------------------------|---------|----------------------------------------------------------------------------------------------------------------------|
| Working height                           | h21     | 15 m                                                                                                                 |
| Floor height (access)                    | h20     | 0.40 m                                                                                                               |
| Platform height                          | h7      | 12.98 m                                                                                                              |
| Max. outreach                            |         | 7.60 m                                                                                                               |
| Overhang                                 |         | 7.07 m                                                                                                               |
| Pendular arm rotation (top / bottom)     |         | +65 ° / -65 °                                                                                                        |
| Platform capacity                        | Q       | 200 kg                                                                                                               |
| Turret rotation                          |         | 355 °                                                                                                                |
| Platform rotation (right / left)         |         | 66 ° / 59 °                                                                                                          |
| Number of people (indoor / outdoor)      |         | 2/2                                                                                                                  |
| Weight and dimensions                    |         |                                                                                                                      |
| Platform weight*                         |         | 6700 kg                                                                                                              |
| Platform dimensions (length x width)     | lp / ep | 1.20 m x 0.92 m                                                                                                      |
| Overall length                           | 11      | 6.05 m                                                                                                               |
| Overall width                            | b1      | 1.50 m                                                                                                               |
| Overall height                           | h17     | 1.97 m                                                                                                               |
| Overall length (stowed)                  | 19      | 4.40 m                                                                                                               |
| Overall height (stowed)                  | h18     | 2.08 m                                                                                                               |
| Jib length                               | 113     | 1.26 m                                                                                                               |
| Counterweight offset (turret at 90°)     | а7      | 0.12 m                                                                                                               |
| Counterweight Oversize / Reach           |         | 0.12 m                                                                                                               |
| External turning radius                  | Wa3     | 3.96 m                                                                                                               |
| Ground clearance at centre of wheelbase  | m2      | 0.14 m                                                                                                               |
| Wheelbase                                | v       | 2 m                                                                                                                  |
| Performances                             |         |                                                                                                                      |
| Drive speed - stowed                     |         | 5 km/h                                                                                                               |
| Drive speed - raised                     |         | 0.60 km/h                                                                                                            |
| Gradeability                             |         | 22 %                                                                                                                 |
| Permissible leveling                     |         | 3 °                                                                                                                  |
| Wheels                                   |         |                                                                                                                      |
| Tires type                               |         | Solid non-marking tires                                                                                              |
| Standard tires                           |         | 24 x 7.5 in / 600 x 190 mm                                                                                           |
| Drive wheels (front / rear)              |         | 0 / 2                                                                                                                |
| Steering wheels (front / rear)           |         | 2 / 0                                                                                                                |
| Braking wheels (front / rear)            |         | 0 / 2                                                                                                                |
| Engine/Battery                           |         |                                                                                                                      |
| Battery nominal voltage / capacity       |         | 48 V / 240 Ah                                                                                                        |
| Battery energy                           |         | 11 kWh                                                                                                               |
| Integrated charger / charger             |         | 48 V / 30 A                                                                                                          |
| Miscellaneous                            |         |                                                                                                                      |
| Number of cycles with STD Battery (HIRD) |         | 46                                                                                                                   |
| Ground Pressure                          |         | 13.50 dan/cm2                                                                                                        |
| Hydraulic Pressure                       |         | 210 bar                                                                                                              |
| Hydraulic tank capacity                  |         | 15                                                                                                                   |
| Noise to environment (LwA)               |         | < 70 dB                                                                                                              |
| Vibration on hands/arms                  |         | < 0.52 m/s <sup>2</sup>                                                                                              |
| Standards compliance                     |         |                                                                                                                      |
| This machine is in compliance with:      |         | European directives: 2006/42/EC- Machinery<br>(revised EN280:2013) - 2004/108/EC (EMC) -<br>2006/95/EC (Low voltage) |

## Load Chart metric

150 AETJ-C - Dimensional drawing