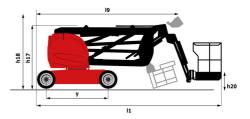

### Load Chart metric

150 AETJ-C - Dimensional drawing

# **150 AETJ-C**

|                                        | 150 AETJ-C Created | on April 27, 2024 at 6:45:46 PM L                                                                               |
|----------------------------------------|--------------------|-----------------------------------------------------------------------------------------------------------------|
| apacities                              |                    | Metric                                                                                                          |
| orking height                          | h21                | 15 m                                                                                                            |
| por height (access)                    | h20                | 0.40 m                                                                                                          |
| tform height                           | h7                 | 12.98 m                                                                                                         |
| x. outreach                            |                    | 7.60 m                                                                                                          |
| erhang                                 |                    | 7.07 m                                                                                                          |
| ndular arm rotation (top / bottom)     |                    | +65 ° / -65 °                                                                                                   |
| tform capacity                         | 0                  | 200 kg                                                                                                          |
| ret rotation                           | ų                  | 200 kg<br>355 °                                                                                                 |
|                                        |                    | 66 ° / 59 °                                                                                                     |
| tform rotation (right / left)          |                    | 2/2                                                                                                             |
| mber of people (indoor / outdoor)      |                    | 272                                                                                                             |
| eight and dimensions                   |                    |                                                                                                                 |
| atform weight*                         |                    | 6700 kg                                                                                                         |
| atform dimensions (length x width)     | lp / ep            | 1.20 m x 0.92 m                                                                                                 |
| erall length                           | 11                 | 6.05 m                                                                                                          |
| erall width                            | b1                 | 1.50 m                                                                                                          |
| erall height                           | h17                | 1.97 m                                                                                                          |
| erall length (stowed)                  | 19                 | 4.40 m                                                                                                          |
| erall height (stowed)                  | h18                | 2.08 m                                                                                                          |
| length                                 | 113                | 1.26 m                                                                                                          |
| unterweight offset (turret at 90°)     | а7                 | 0.12 m                                                                                                          |
| unterweight Oversize / Reach           |                    | 0.12 m                                                                                                          |
| ternal turning radius                  | Wa3                | 3.96 m                                                                                                          |
| ound clearance at centre of wheelbase  | m2                 | 0.14 m                                                                                                          |
| heelbase                               | у                  | 2 m                                                                                                             |
| rformances                             |                    |                                                                                                                 |
| ve speed - stowed                      |                    | 5 km/h                                                                                                          |
| ve speed - raised                      |                    | 0.60 km/h                                                                                                       |
| adeability                             |                    | 22 %                                                                                                            |
| missible leveling                      |                    | 3 °                                                                                                             |
| neels                                  |                    | č                                                                                                               |
| es type                                |                    | Solid non-marking tires                                                                                         |
| andard tires                           |                    | 24 x 7.5 in / 600 x 190 mm                                                                                      |
| ve wheels (front / rear)               |                    | 0 / 2                                                                                                           |
| ering wheels (front / rear)            |                    | 2/0                                                                                                             |
|                                        |                    | 0/2                                                                                                             |
| aking wheels (front / rear)            |                    | 072                                                                                                             |
| gine/Battery                           |                    | 10 V / 040 Ab                                                                                                   |
| ttery nominal voltage / capacity       |                    | 48 V / 240 Ah                                                                                                   |
| ttery energy                           |                    | 11 kWh                                                                                                          |
| egrated charger / charger              |                    | 48 V / 30 A                                                                                                     |
| scellaneous                            |                    |                                                                                                                 |
| mber of cycles with STD Battery (HIRD) |                    | 46                                                                                                              |
| ound Pressure                          |                    | 13.50 dan/cm2                                                                                                   |
| draulic Pressure                       |                    | 210 bar                                                                                                         |
| draulic tank capacity                  |                    | 15 I                                                                                                            |
| ise to environment (LwA)               |                    | < 70 dB                                                                                                         |
| oration on hands/arms                  |                    | < 0.52 m/s²                                                                                                     |
| andards compliance                     |                    |                                                                                                                 |
| is machine is in compliance with:      | Eu<br>(re          | ropean directives: 2006/42/EC- Machinery<br>vised EN280:2013) - 2004/108/EC (EMC) -<br>2006/95/EC (Low voltage) |