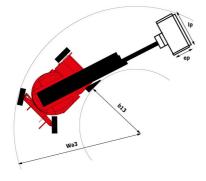

# **150 AETJ-C**

|                                        | 150 AETJ-C Created | on April 27, 2024 at 6:45:46 PM L                                                                               |
|----------------------------------------|--------------------|-----------------------------------------------------------------------------------------------------------------|
| apacities                              |                    | Metric                                                                                                          |
| orking height                          | h21                | 15 m                                                                                                            |
| por height (access)                    | h20                | 0.40 m                                                                                                          |
| tform height                           | h7                 | 12.98 m                                                                                                         |
| x. outreach                            |                    | 7.60 m                                                                                                          |
| erhang                                 |                    | 7.07 m                                                                                                          |
| ndular arm rotation (top / bottom)     |                    | +65 ° / -65 °                                                                                                   |
| tform capacity                         | 0                  | 200 kg                                                                                                          |
| ret rotation                           | ų                  | 200 kg<br>355 °                                                                                                 |
|                                        |                    | 66 ° / 59 °                                                                                                     |
| tform rotation (right / left)          |                    | 2/2                                                                                                             |
| mber of people (indoor / outdoor)      |                    | 272                                                                                                             |
| eight and dimensions                   |                    |                                                                                                                 |
| atform weight*                         |                    | 6700 kg                                                                                                         |
| atform dimensions (length x width)     | lp / ep            | 1.20 m x 0.92 m                                                                                                 |
| erall length                           | 11                 | 6.05 m                                                                                                          |
| erall width                            | b1                 | 1.50 m                                                                                                          |
| erall height                           | h17                | 1.97 m                                                                                                          |
| erall length (stowed)                  | 19                 | 4.40 m                                                                                                          |
| erall height (stowed)                  | h18                | 2.08 m                                                                                                          |
| length                                 | 113                | 1.26 m                                                                                                          |
| unterweight offset (turret at 90°)     | а7                 | 0.12 m                                                                                                          |
| unterweight Oversize / Reach           |                    | 0.12 m                                                                                                          |
| ternal turning radius                  | Wa3                | 3.96 m                                                                                                          |
| ound clearance at centre of wheelbase  | m2                 | 0.14 m                                                                                                          |
| heelbase                               | у                  | 2 m                                                                                                             |
| rformances                             |                    |                                                                                                                 |
| ve speed - stowed                      |                    | 5 km/h                                                                                                          |
| ve speed - raised                      |                    | 0.60 km/h                                                                                                       |
| adeability                             |                    | 22 %                                                                                                            |
| missible leveling                      |                    | 3 °                                                                                                             |
| neels                                  |                    | č                                                                                                               |
| es type                                |                    | Solid non-marking tires                                                                                         |
| andard tires                           |                    | 24 x 7.5 in / 600 x 190 mm                                                                                      |
| ve wheels (front / rear)               |                    | 0 / 2                                                                                                           |
| ering wheels (front / rear)            |                    | 2/0                                                                                                             |
|                                        |                    | 0/2                                                                                                             |
| aking wheels (front / rear)            |                    | 072                                                                                                             |
| gine/Battery                           |                    | 10 V / 040 Ab                                                                                                   |
| ttery nominal voltage / capacity       |                    | 48 V / 240 Ah                                                                                                   |
| ttery energy                           |                    | 11 kWh                                                                                                          |
| egrated charger / charger              |                    | 48 V / 30 A                                                                                                     |
| scellaneous                            |                    |                                                                                                                 |
| mber of cycles with STD Battery (HIRD) |                    | 46                                                                                                              |
| ound Pressure                          |                    | 13.50 dan/cm2                                                                                                   |
| draulic Pressure                       |                    | 210 bar                                                                                                         |
| draulic tank capacity                  |                    | 15 I                                                                                                            |
| ise to environment (LwA)               |                    | < 70 dB                                                                                                         |
| oration on hands/arms                  |                    | < 0.52 m/s²                                                                                                     |
| andards compliance                     |                    |                                                                                                                 |
| is machine is in compliance with:      | Eu<br>(re          | ropean directives: 2006/42/EC- Machinery<br>vised EN280:2013) - 2004/108/EC (EMC) -<br>2006/95/EC (Low voltage) |