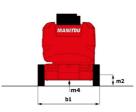

# **150 AETJ-C**

|                                        | 150 AETJ-C Created | on April 27, 2024 at 6:45:46 PM L                                                                               |
|----------------------------------------|--------------------|-----------------------------------------------------------------------------------------------------------------|
| apacities                              |                    | Metric                                                                                                          |
| orking height                          | h21                | 15 m                                                                                                            |
| por height (access)                    | h20                | 0.40 m                                                                                                          |
| tform height                           | h7                 | 12.98 m                                                                                                         |
| x. outreach                            |                    | 7.60 m                                                                                                          |
| erhang                                 |                    | 7.07 m                                                                                                          |
| ndular arm rotation (top / bottom)     |                    | +65 ° / -65 °                                                                                                   |
| tform capacity                         | 0                  | 200 kg                                                                                                          |
| ret rotation                           | ų                  | 200 kg<br>355 °                                                                                                 |
|                                        |                    | 66 ° / 59 °                                                                                                     |
| tform rotation (right / left)          |                    | 2/2                                                                                                             |
| mber of people (indoor / outdoor)      |                    | 272                                                                                                             |
| eight and dimensions                   |                    |                                                                                                                 |
| atform weight*                         |                    | 6700 kg                                                                                                         |
| atform dimensions (length x width)     | lp / ep            | 1.20 m x 0.92 m                                                                                                 |
| erall length                           | 11                 | 6.05 m                                                                                                          |
| erall width                            | b1                 | 1.50 m                                                                                                          |
| erall height                           | h17                | 1.97 m                                                                                                          |
| erall length (stowed)                  | 19                 | 4.40 m                                                                                                          |
| erall height (stowed)                  | h18                | 2.08 m                                                                                                          |
| length                                 | 113                | 1.26 m                                                                                                          |
| unterweight offset (turret at 90°)     | а7                 | 0.12 m                                                                                                          |
| unterweight Oversize / Reach           |                    | 0.12 m                                                                                                          |
| ternal turning radius                  | Wa3                | 3.96 m                                                                                                          |
| ound clearance at centre of wheelbase  | m2                 | 0.14 m                                                                                                          |
| heelbase                               | у                  | 2 m                                                                                                             |
| rformances                             |                    |                                                                                                                 |
| ve speed - stowed                      |                    | 5 km/h                                                                                                          |
| ve speed - raised                      |                    | 0.60 km/h                                                                                                       |
| adeability                             |                    | 22 %                                                                                                            |
| missible leveling                      |                    | 3 °                                                                                                             |
| neels                                  |                    | č                                                                                                               |
| es type                                |                    | Solid non-marking tires                                                                                         |
| andard tires                           |                    | 24 x 7.5 in / 600 x 190 mm                                                                                      |
| ve wheels (front / rear)               |                    | 0 / 2                                                                                                           |
| ering wheels (front / rear)            |                    | 2/0                                                                                                             |
|                                        |                    | 0/2                                                                                                             |
| aking wheels (front / rear)            |                    | 072                                                                                                             |
| gine/Battery                           |                    | 10 V / 040 Ab                                                                                                   |
| ttery nominal voltage / capacity       |                    | 48 V / 240 Ah                                                                                                   |
| ttery energy                           |                    | 11 kWh                                                                                                          |
| egrated charger / charger              |                    | 48 V / 30 A                                                                                                     |
| scellaneous                            |                    |                                                                                                                 |
| mber of cycles with STD Battery (HIRD) |                    | 46                                                                                                              |
| ound Pressure                          |                    | 13.50 dan/cm2                                                                                                   |
| draulic Pressure                       |                    | 210 bar                                                                                                         |
| draulic tank capacity                  |                    | 15 I                                                                                                            |
| ise to environment (LwA)               |                    | < 70 dB                                                                                                         |
| oration on hands/arms                  |                    | < 0.52 m/s²                                                                                                     |
| andards compliance                     |                    |                                                                                                                 |
| is machine is in compliance with:      | Eu<br>(re          | ropean directives: 2006/42/EC- Machinery<br>vised EN280:2013) - 2004/108/EC (EMC) -<br>2006/95/EC (Low voltage) |