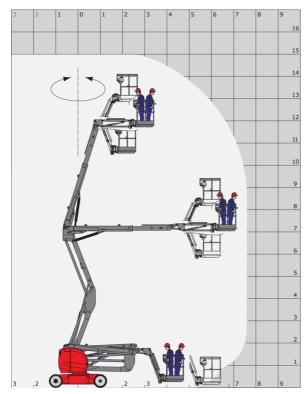

| < 70 dB                                                                                                         |
| oration on hands/arms                  |                    | < 0.52 m/s²                                                                                                     |
| andards compliance                     |                    |                                                                                                                 |
| is machine is in compliance with:      | Eu<br>(re          | ropean directives: 2006/42/EC- Machinery<br>vised EN280:2013) - 2004/108/EC (EMC) -<br>2006/95/EC (Low voltage) |

\*Varies according to options and standards of the country to which the machine is delivered

## 150 AETJ-C - Load chart

### Load Chart metric



150 AETJ-C - Dimensional drawing







# Equipment

#### Standard

| 230V Predisposition                                                                  |
|--------------------------------------------------------------------------------------|
| A sublid a share and illumin shad in dia share and (laus line) and a set have singly |
| Audible alarm and illuminated indicator lamp (leveling, overload, lowering)          |
| Battery charge indicator lamp                                                        |
| CAN bus technology                                                                   |
| Easy Manager                                                                         |
| Emergency stop button in platform and on frame                                       |
| Horn in the plat