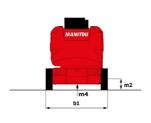

# 150 AETJ-C

| Capacitles                                                |         | Metric                                                                                                               |
|-----------------------------------------------------------|---------|----------------------------------------------------------------------------------------------------------------------|
| Working height                                            | h21     | 15 m                                                                                                                 |
| Floor height (access)                                     | h20     | 0.40 m                                                                                                               |
| Platform height                                           | h7      | 12.98 m                                                                                                              |
| Max. outreach                                             |         | 7.60 m                                                                                                               |
| Overhang                                                  |         | 7.07 m                                                                                                               |
| Pendular arm rotation (top / bottom)                      |         | +65 ° / -65 °                                                                                                        |
| Platform capacity                                         | Q       | 200 kg                                                                                                               |
| Turret rotation                                           |         | 355 °                                                                                                                |
| Platform rotation (right / left)                          |         | 66 ° / 59 °                                                                                                          |
| Number of people (indoor / outdoor)                       |         | 2/2                                                                                                                  |
| Weight and dimensions                                     |         |                                                                                                                      |
| Platform weight*                                          |         | 6700 kg                                                                                                              |
| Platform dimensions (length x width)                      | lp / ep | 1.20 m x 0.92 m                                                                                                      |
| Overall length                                            | l1      | 6.05 m                                                                                                               |
| Overall width                                             | b1      | 1.50 m                                                                                                               |
| Overall height                                            | h17     | 1.97 m                                                                                                               |
| Overall length (stowed)                                   | 19      | 4.40 m                                                                                                               |
| Overall height (stowed)                                   | h18     | 2.08 m                                                                                                               |
| Jib length                                                | l13     | 1.26 m                                                                                                               |
| Counterweight offset (turret at 90°)                      | a7      | 0.12 m                                                                                                               |
| Counterweight Oversize / Reach                            |         | 0.12 m                                                                                                               |
| External turning radius                                   | Wa3     | 3.96 m                                                                                                               |
| Ground clearance at centre of wheelbase                   | m2      | 0.14 m                                                                                                               |
| Wheelbase                                                 | V       | 2 m                                                                                                                  |
| Performances                                              | y       | 2111                                                                                                                 |
| Drive speed - stowed                                      |         | 5 km/h                                                                                                               |
| Drive speed - raised                                      |         | 0.60 km/h                                                                                                            |
| Gradeability                                              |         | 22 %                                                                                                                 |
| Permissible leveling                                      |         | 3 °                                                                                                                  |
| Wheels                                                    |         | J                                                                                                                    |
| Tires type                                                |         | Solid non-marking tires                                                                                              |
| Standard tires                                            |         | 24 x 7.5 in / 600 x 190 mm                                                                                           |
| Drive wheels (front / rear)                               |         | 0 / 2                                                                                                                |
| Steering wheels (front / rear)                            |         | 2 / 0                                                                                                                |
| Braking wheels (front / rear)                             |         | 0 / 2                                                                                                                |
| Engine/Battery                                            |         | 0 / 2                                                                                                                |
| Battery nominal voltage / capacity                        |         | 48 V / 240 Ah                                                                                                        |
|                                                           |         | 48 V / 240 All<br>11 kWh                                                                                             |
| Battery energy                                            |         |                                                                                                                      |
| Integrated charger / charger                              |         | 48 V / 30 A                                                                                                          |
| Miscellaneous                                             |         |                                                                                                                      |
| Number of cycles with STD Battery (HIRD)                  |         | 46                                                                                                                   |
| Ground Pressure                                           |         | 13.50 dan/cm2                                                                                                        |
| Hydraulic Pressure                                        |         | 210 bar                                                                                                              |
| Hydraulic tank capacity                                   |         | 151                                                                                                                  |
| Noise to environment (LwA)                                |         | < 70 dB                                                                                                              |
| Vibration on hands/arms                                   |         | < 0.52 m/s <sup>2</sup>                                                                                              |
| Standards compliance  This machine is in compliance with: |         | European directives: 2006/42/EC- Machinery<br>(revised EN280:2013) - 2004/108/EC (EMC) -<br>2006/95/EC (Low voltage) |
|                                                           |         | , ,                                                                                                                  |

### Load Chart metric

150 AETJ-C - Dimensional drawing