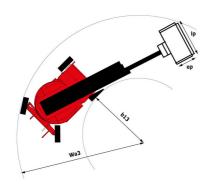

# 150 AETJ-C

| Capacitles                                                |         | Metric                                                                                                               |
|-----------------------------------------------------------|---------|----------------------------------------------------------------------------------------------------------------------|
| Working height                                            | h21     | 15 m                                                                                                                 |
| Floor height (access)                                     | h20     | 0.40 m                                                                                                               |
| Platform height                                           | h7      | 12.98 m                                                                                                              |
| Max. outreach                                             |         | 7.60 m                                                                                                               |
| Overhang                                                  |         | 7.07 m                                                                                                               |
| Pendular arm rotation (top / bottom)                      |         | +65 ° / -65 °                                                                                                        |
| Platform capacity                                         | Q       | 200 kg                                                                                                               |
| Turret rotation                                           |         | 355 °                                                                                                                |
| Platform rotation (right / left)                          |         | 66 ° / 59 °                                                                                                          |
| Number of people (indoor / outdoor)                       |         | 2/2                                                                                                                  |
| Weight and dimensions                                     |         |                                                                                                                      |
| Platform weight*                                          |         | 6700 kg                                                                                                              |
| Platform dimensions (length x width)                      | lp / ep | 1.20 m x 0.92 m                                                                                                      |
| Overall length                                            | l1      | 6.05 m                                                                                                               |
| Overall width                                             | b1      | 1.50 m                                                                                                               |
| Overall height                                            | h17     | 1.97 m                                                                                                               |
| Overall length (stowed)                                   | 19      | 4.40 m                                                                                                               |
| Overall height (stowed)                                   | h18     | 2.08 m                                                                                                               |
| Jib length                                                | l13     | 1.26 m                                                                                                               |
| Counterweight offset (turret at 90°)                      | a7      | 0.12 m                                                                                                               |
| Counterweight Oversize / Reach                            |         | 0.12 m                                                                                                               |
| External turning radius                                   | Wa3     | 3.96 m                                                                                                               |
| Ground clearance at centre of wheelbase                   | m2      | 0.14 m                                                                                                               |
| Wheelbase                                                 | V       | 2 m                                                                                                                  |
| Performances                                              | y       | 2111                                                                                                                 |
| Drive speed - stowed                                      |         | 5 km/h                                                                                                               |
| Drive speed - raised                                      |         | 0.60 km/h                                                                                                            |
| Gradeability                                              |         | 22 %                                                                                                                 |
| Permissible leveling                                      |         | 3 °                                                                                                                  |
| Wheels                                                    |         | J                                                                                                                    |
| Tires type                                                |         | Solid non-marking tires                                                                                              |
| Standard tires                                            |         | 24 x 7.5 in / 600 x 190 mm                                                                                           |
| Drive wheels (front / rear)                               |         | 0 / 2                                                                                                                |
| Steering wheels (front / rear)                            |         | 2 / 0                                                                                                                |
| Braking wheels (front / rear)                             |         | 0 / 2                                                                                                                |
| Engine/Battery                                            |         | 0 / 2                                                                                                                |
| Battery nominal voltage / capacity                        |         | 48 V / 240 Ah                                                                                                        |
|                                                           |         | 48 V / 240 All<br>11 kWh                                                                                             |
| Battery energy                                            |         |                                                                                                                      |
| Integrated charger / charger                              |         | 48 V / 30 A                                                                                                          |
| Miscellaneous                                             |         |                                                                                                                      |
| Number of cycles with STD Battery (HIRD)                  |         | 46                                                                                                                   |
| Ground Pressure                                           |         | 13.50 dan/cm2                                                                                                        |
| Hydraulic Pressure                                        |         | 210 bar                                                                                                              |
| Hydraulic tank capacity                                   |         | 151                                                                                                                  |
| Noise to environment (LwA)                                |         | < 70 dB                                                                                                              |
| Vibration on hands/arms                                   |         | < 0.52 m/s <sup>2</sup>                                                                                              |
| Standards compliance  This machine is in compliance with: |         | European directives: 2006/42/EC- Machinery<br>(revised EN280:2013) - 2004/108/EC (EMC) -<br>2006/95/EC (Low voltage) |
|                                                           |         | , ,                                                                                                                  |

### Load Chart metric

150 AETJ-C - Dimensional drawing