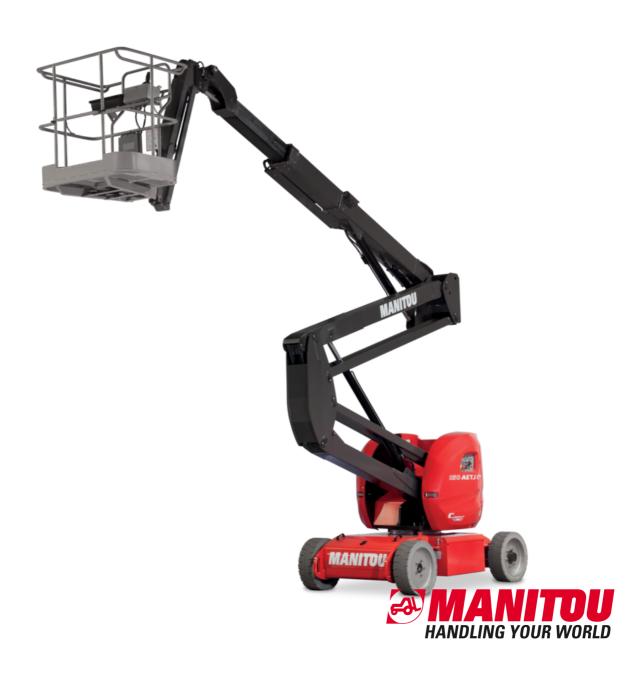

Technical sheet:

# 150 AETJ-C

| Capacitles                                                |         | Metric                                                                                                               |
|-----------------------------------------------------------|---------|----------------------------------------------------------------------------------------------------------------------|
| Working height                                            | h21     | 15 m                                                                                                                 |
| Floor height (access)                                     | h20     | 0.40 m                                                                                                               |
| Platform height                                           | h7      | 12.98 m                                                                                                              |
| Max. outreach                                             |         | 7.60 m                                                                                                               |
| Overhang                                                  |         | 7.07 m                                                                                                               |
| Pendular arm rotation (top / bottom)                      |         | +65 ° / -65 °                                                                                                        |
| Platform capacity                                         | Q       | 200 kg                                                                                                               |
| Turret rotation                                           |         | 355 °                                                                                                                |
| Platform rotation (right / left)                          |         | 66 ° / 59 °                                                                                                          |
| Number of people (indoor / outdoor)                       |         | 2/2                                                                                                                  |
| Weight and dimensions                                     |         |                                                                                                                      |
| Platform weight*                                          |         | 6700 kg                                                                                                              |
| Platform dimensions (length x width)                      | lp / ep | 1.20 m x 0.92 m                                                                                                      |
| Overall length                                            | l1      | 6.05 m                                                                                                               |
| Overall width                                             | b1      | 1.50 m                                                                                                               |
| Overall height                                            | h17     | 1.97 m                                                                                                               |
| Overall length (stowed)                                   | 19      | 4.40 m                                                                                                               |
| Overall height (stowed)                                   | h18     | 2.08 m                                                                                                               |
| Jib length                                                | l13     | 1.26 m                                                                                                               |
| Counterweight offset (turret at 90°)                      | a7      | 0.12 m                                                                                                               |
| Counterweight Oversize / Reach                            |         | 0.12 m                                                                                                               |
| External turning radius                                   | Wa3     | 3.96 m                                                                                                               |
| Ground clearance at centre of wheelbase                   | m2      | 0.14 m                                                                                                               |
| Wheelbase                                                 | V       | 2 m                                                                                                                  |
| Performances                                              | y       | 2111                                                                                                                 |
| Drive speed - stowed                                      |         | 5 km/h                                                                                                               |
| Drive speed - raised                                      |         | 0.60 km/h                                                                                                            |
| Gradeability                                              |         | 22 %                                                                                                                 |
| Permissible leveling                                      |         | 3 °                                                                                                                  |
| Wheels                                                    |         | J                                                                                                                    |
| Tires type                                                |         | Solid non-marking tires                                                                                              |
| Standard tires                                            |         | 24 x 7.5 in / 600 x 190 mm                                                                                           |
| Drive wheels (front / rear)                               |         | 0 / 2                                                                                                                |
| Steering wheels (front / rear)                            |         | 2 / 0                                                                                                                |
| Braking wheels (front / rear)                             |         | 0 / 2                                                                                                                |
| Engine/Battery                                            |         | 0 / 2                                                                                                                |
| Battery nominal voltage / capacity                        |         | 48 V / 240 Ah                                                                                                        |
|                                                           |         | 48 V / 240 All<br>11 kWh                                                                                             |
| Battery energy                                            |         |                                                                                                                      |
| Integrated charger / charger                              |         | 48 V / 30 A                                                                                                          |
| Miscellaneous                                             |         |                                                                                                                      |
| Number of cycles with STD Battery (HIRD)                  |         | 46                                                                                                                   |
| Ground Pressure                                           |         | 13.50 dan/cm2                                                                                                        |
| Hydraulic Pressure                                        |         | 210 bar                                                                                                              |
| Hydraulic tank capacity                                   |         | 151                                                                                                                  |
| Noise to environment (LwA)                                |         | < 70 dB                                                                                                              |
| Vibration on hands/arms                                   |         | < 0.52 m/s <sup>2</sup>                                                                                              |
| Standards compliance  This machine is in compliance with: |         | European directives: 2006/42/EC- Machinery<br>(revised EN280:2013) - 2004/108/EC (EMC) -<br>2006/95/EC (Low voltage) |
|                                                           |         | , ,                                                                                                                  |