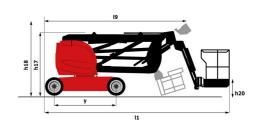

# 150 AETJ-C

| Capacitles                                                |         | Metric                                                                                                               |
|-----------------------------------------------------------|---------|----------------------------------------------------------------------------------------------------------------------|
| Working height                                            | h21     | 15 m                                                                                                                 |
| Floor height (access)                                     | h20     | 0.40 m                                                                                                               |
| Platform height                                           | h7      | 12.98 m                                                                                                              |
| Max. outreach                                             |         | 7.60 m                                                                                                               |
| Overhang                                                  |         | 7.07 m                                                                                                               |
| Pendular arm rotation (top / bottom)                      |         | +65 ° / -65 °                                                                                                        |
| Platform capacity                                         | Q       | 200 kg                                                                                                               |
| Turret rotation                                           |         | 355 °                                                                                                                |
| Platform rotation (right / left)                          |         | 66 ° / 59 °                                                                                                          |
| Number of people (indoor / outdoor)                       |         | 2/2                                                                                                                  |
| Weight and dimensions                                     |         |                                                                                                                      |
| Platform weight*                                          |         | 6700 kg                                                                                                              |
| Platform dimensions (length x width)                      | lp / ep | 1.20 m x 0.92 m                                                                                                      |
| Overall length                                            | l1      | 6.05 m                                                                                                               |
| Overall width                                             | b1      | 1.50 m                                                                                                               |
| Overall height                                            | h17     | 1.97 m                                                                                                               |
| Overall length (stowed)                                   | 19      | 4.40 m                                                                                                               |
| Overall height (stowed)                                   | h18     | 2.08 m                                                                                                               |
| Jib length                                                | l13     | 1.26 m                                                                                                               |
| Counterweight offset (turret at 90°)                      | a7      | 0.12 m                                                                                                               |
| Counterweight Oversize / Reach                            |         | 0.12 m                                                                                                               |
| External turning radius                                   | Wa3     | 3.96 m                                                                                                               |
| Ground clearance at centre of wheelbase                   | m2      | 0.14 m                                                                                                               |
| Wheelbase                                                 | V       | 2 m                                                                                                                  |
| Performances                                              | y       | 2111                                                                                                                 |
| Drive speed - stowed                                      |         | 5 km/h                                                                                                               |
| Drive speed - raised                                      |         | 0.60 km/h                                                                                                            |
| Gradeability                                              |         | 22 %                                                                                                                 |
| Permissible leveling                                      |         | 3 °                                                                                                                  |
| Wheels                                                    |         | J                                                                                                                    |
| Tires type                                                |         | Solid non-marking tires                                                                                              |
| Standard tires                                            |         | 24 x 7.5 in / 600 x 190 mm                                                                                           |
| Drive wheels (front / rear)                               |         | 0 / 2                                                                                                                |
| Steering wheels (front / rear)                            |         | 2 / 0                                                                                                                |
| Braking wheels (front / rear)                             |         | 0 / 2                                                                                                                |
| Engine/Battery                                            |         | 0 / 2                                                                                                                |
| Battery nominal voltage / capacity                        |         | 48 V / 240 Ah                                                                                                        |
|                                                           |         | 48 V / 240 All<br>11 kWh                                                                                             |
| Battery energy                                            |         |                                                                                                                      |
| Integrated charger / charger                              |         | 48 V / 30 A                                                                                                          |
| Miscellaneous                                             |         |                                                                                                                      |
| Number of cycles with STD Battery (HIRD)                  |         | 46                                                                                                                   |
| Ground Pressure                                           |         | 13.50 dan/cm2                                                                                                        |
| Hydraulic Pressure                                        |         | 210 bar                                                                                                              |
| Hydraulic tank capacity                                   |         | 151                                                                                                                  |
| Noise to environment (LwA)                                |         | < 70 dB                                                                                                              |
| Vibration on hands/arms                                   |         | < 0.52 m/s <sup>2</sup>                                                                                              |
| Standards compliance  This machine is in compliance with: |         | European directives: 2006/42/EC- Machinery<br>(revised EN280:2013) - 2004/108/EC (EMC) -<br>2006/95/EC (Low voltage) |
|                                                           |         | , ,                                                                                                                  |

### Load Chart metric

150 AETJ-C - Dimensional drawing