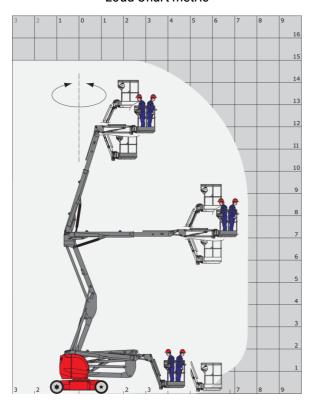

### 150 AETJ-C - Load chart

#### Load Chart metric

150 AETJ-C - Dimensional drawing