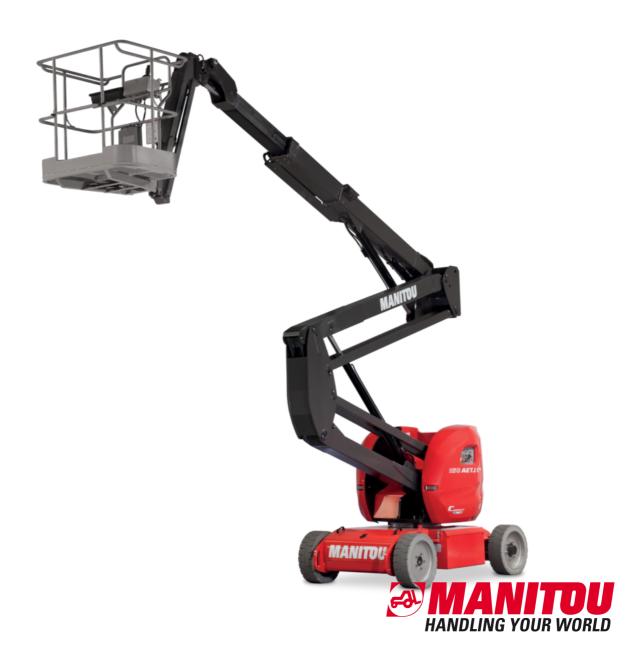

Technical sheet:

# 150 AETJ-C

| Capacities                                               |         | Metric                                                                                   |
|----------------------------------------------------------|---------|------------------------------------------------------------------------------------------|
| Working height                                           | h21     | 15 m                                                                                     |
| Floor height (access)                                    | h20     | 0.40 m                                                                                   |
| Platform height                                          | h7      | 12.98 m                                                                                  |
| Max. outreach                                            | 117     | 7.60 m                                                                                   |
| Overhang                                                 |         | 7.07 m                                                                                   |
| Pendular arm rotation (top / bottom)                     |         | +65 ° / -65 °                                                                            |
| Platform capacity                                        | 0       | 200 kg                                                                                   |
| Turret rotation                                          | Q       | 355 °                                                                                    |
|                                                          |         |                                                                                          |
| Platform rotation (right / left)                         |         | 66 ° / 59 °                                                                              |
| Number of people (indoor / outdoor)                      |         | 2 / 2                                                                                    |
| Weight and dimensions                                    |         |                                                                                          |
| Platform weight*                                         |         | 6700 kg                                                                                  |
| Platform dimensions (length x width)                     | lp / ep | 1.20 m x 0.92 m                                                                          |
| Overall length                                           | l1      | 6.05 m                                                                                   |
| Overall width                                            | b1      | 1.50 m                                                                                   |
| Overall height                                           | h17     | 1.97 m                                                                                   |
| Overall length (stowed)                                  | 19      | 4.40 m                                                                                   |
| Overall height (stowed)                                  | h18     | 2.08 m                                                                                   |
| Jib length                                               | l13     | 1.26 m                                                                                   |
| Counterweight offset (turret at 90°)                     | a7      | 0.12 m                                                                                   |
| Counterweight Oversize / Reach                           |         | 0.12 m                                                                                   |
| External turning radius                                  | Wa3     | 3.96 m                                                                                   |
| Ground clearance at centre of wheelbase                  | m2      | 0.14 m                                                                                   |
| Wheelbase                                                | У       | 2 m                                                                                      |
| Performances                                             |         |                                                                                          |
| Drive speed - stowed                                     |         | 5 km/h                                                                                   |
| Drive speed - raised                                     |         | 0.60 km/h                                                                                |
| Gradeability                                             |         | 22 %                                                                                     |
| Permissible leveling                                     |         | 3 °                                                                                      |
| Wheels                                                   |         |                                                                                          |
| Tires type                                               |         | Solid non-marking tires                                                                  |
| Standard tires                                           |         | 24 x 7.5 in / 600 x 190 mm                                                               |
| Drive wheels (front / rear)                              |         | 0 / 2                                                                                    |
| Steering wheels (front / rear)                           |         | 2/0                                                                                      |
| Braking wheels (front / rear)                            |         | 0 / 2                                                                                    |
| Engine/Battery                                           |         | 072                                                                                      |
| Battery nominal voltage / capacity                       |         | 48 V / 240 Ah                                                                            |
|                                                          |         | 11 kWh                                                                                   |
| Battery energy                                           |         |                                                                                          |
| Integrated charger / charger                             |         | 48 V / 30 A                                                                              |
| Miscellaneous                                            |         |                                                                                          |
| Number of cycles with STD Battery (HIRD)                 |         | 46                                                                                       |
| Ground Pressure                                          |         | 13.50 dan/cm2                                                                            |
| Hydraulic Pressure                                       |         | 210 bar                                                                                  |
| Hydraulic tank capacity                                  |         | 15 I                                                                                     |
| Noise to environment (LwA)                               |         | < 70 dB                                                                                  |
| Vibration on hands/arms                                  |         | < 0.52 m/s²                                                                              |
| Standards compliance This machine is in compliance with: |         | European directives: 2006/42/EC- Machinery<br>(revised EN280:2013) - 2004/108/EC (EMC) - |
| This machine is in compliance with:                      |         | European directives: 2<br>(revised EN280:2013)<br>2006/95/EC                             |