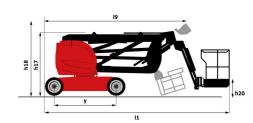

# 150 AETJ-C

| Capacities                                               |         | Metric                                                                                   |
|----------------------------------------------------------|---------|------------------------------------------------------------------------------------------|
| Working height                                           | h21     | 15 m                                                                                     |
| Floor height (access)                                    | h20     | 0.40 m                                                                                   |
| Platform height                                          | h7      | 12.98 m                                                                                  |
| Max. outreach                                            | 117     | 7.60 m                                                                                   |
| Overhang                                                 |         | 7.07 m                                                                                   |
| Pendular arm rotation (top / bottom)                     |         | +65 ° / -65 °                                                                            |
| Platform capacity                                        | 0       | 200 kg                                                                                   |
| Turret rotation                                          | Q       | 355 °                                                                                    |
|                                                          |         |                                                                                          |
| Platform rotation (right / left)                         |         | 66 ° / 59 °                                                                              |
| Number of people (indoor / outdoor)                      |         | 2 / 2                                                                                    |
| Weight and dimensions                                    |         |                                                                                          |
| Platform weight*                                         |         | 6700 kg                                                                                  |
| Platform dimensions (length x width)                     | lp / ep | 1.20 m x 0.92 m                                                                          |
| Overall length                                           | l1      | 6.05 m                                                                                   |
| Overall width                                            | b1      | 1.50 m                                                                                   |
| Overall height                                           | h17     | 1.97 m                                                                                   |
| Overall length (stowed)                                  | 19      | 4.40 m                                                                                   |
| Overall height (stowed)                                  | h18     | 2.08 m                                                                                   |
| Jib length                                               | l13     | 1.26 m                                                                                   |
| Counterweight offset (turret at 90°)                     | a7      | 0.12 m                                                                                   |
| Counterweight Oversize / Reach                           |         | 0.12 m                                                                                   |
| External turning radius                                  | Wa3     | 3.96 m                                                                                   |
| Ground clearance at centre of wheelbase                  | m2      | 0.14 m                                                                                   |
| Wheelbase                                                | У       | 2 m                                                                                      |
| Performances                                             |         |                                                                                          |
| Drive speed - stowed                                     |         | 5 km/h                                                                                   |
| Drive speed - raised                                     |         | 0.60 km/h                                                                                |
| Gradeability                                             |         | 22 %                                                                                     |
| Permissible leveling                                     |         | 3 °                                                                                      |
| Wheels                                                   |         |                                                                                          |
| Tires type                                               |         | Solid non-marking tires                                                                  |
| Standard tires                                           |         | 24 x 7.5 in / 600 x 190 mm                                                               |
| Drive wheels (front / rear)                              |         | 0 / 2                                                                                    |
| Steering wheels (front / rear)                           |         | 2/0                                                                                      |
| Braking wheels (front / rear)                            |         | 0 / 2                                                                                    |
| Engine/Battery                                           |         | 072                                                                                      |
| Battery nominal voltage / capacity                       |         | 48 V / 240 Ah                                                                            |
|                                                          |         | 11 kWh                                                                                   |
| Battery energy                                           |         |                                                                                          |
| Integrated charger / charger                             |         | 48 V / 30 A                                                                              |
| Miscellaneous                                            |         |                                                                                          |
| Number of cycles with STD Battery (HIRD)                 |         | 46                                                                                       |
| Ground Pressure                                          |         | 13.50 dan/cm2                                                                            |
| Hydraulic Pressure                                       |         | 210 bar                                                                                  |
| Hydraulic tank capacity                                  |         | 15 I                                                                                     |
| Noise to environment (LwA)                               |         | < 70 dB                                                                                  |
| Vibration on hands/arms                                  |         | < 0.52 m/s²                                                                              |
| Standards compliance This machine is in compliance with: |         | European directives: 2006/42/EC- Machinery<br>(revised EN280:2013) - 2004/108/EC (EMC) - |
| This machine is in compliance with:                      |         | European directives: 2<br>(revised EN280:2013)<br>2006/95/EC                             |

#### Load Chart metric

150 AETJ-C - Dimensional drawing