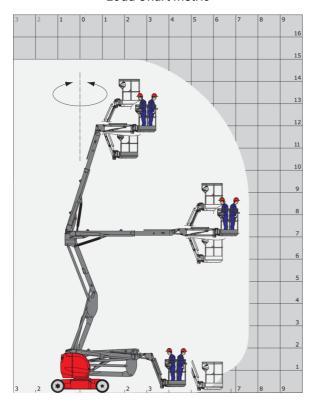

|         | European directives: 2006/42/EC- Machinery<br>(revised EN280:2013) - 2004/108/EC (EMC) -<br>2006/95/EC (Low voltage) |

<sup>\*</sup>Varies according to options and standards of the country to which the machine is delivered

## 150 AETJ-C - Load chart

### Load Chart metric



150 AETJ-C - Dimensional drawing







# **Equipment**

### 230V Predisposition Audible alarm and illuminated indicator lamp (leveling, overload, lowering) Battery charge indicator lamp CAN bus technology Easy Manager Emergency stop button in platform and on frame Horn in the platform Hour meter Integrated diagnostic assistance Manual emergency lowering Multi-voltage integrated charger Negative-type braking on rear wheels Non-marking rubber tyres Platform with open-work floor Proportional controls Slinging and securing rings Tool box in platform Traction battery Travel possible at maximum height

| Optional                                           |
|----------------------------------------------------|
| 110 or 230V plug with differential circuit breaker |
| 3D