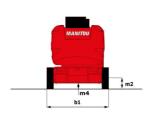

|         | European directives: 2006/42/EC- Machinery<br>(revised EN280:2013) - 2004/108/EC (EMC) -<br>2006/95/EC (Low voltage) |

<sup>\*</sup>Varies according to options and standards of the country to which the machine is delivered

## 150 AETJ-C - Load chart

### Load Chart metric



150 AETJ-C - Dimensional drawing







# **Equipment**

### 230V Predisposition Audible alarm and illuminated indicator lamp (leveling, overload, lowering) Battery charge indicator lamp CAN bus technology Easy Manager Emergency stop button in platform and on frame Horn in the platform Hour meter Integrated diagnostic assistance Manual emergency lowering Multi-voltage integrated charger Negative-type braking on rear wheels Non-marking rubber tyres Platform with open-work floor Proportional controls Slinging and securing rings Tool box in platform Traction battery Travel possible at maximum height

| Optional                                           |
|----------------------------------------------------|
| 110 or 230V plug with differential circuit breaker |
| 3D                                                 |
| Biodegrad