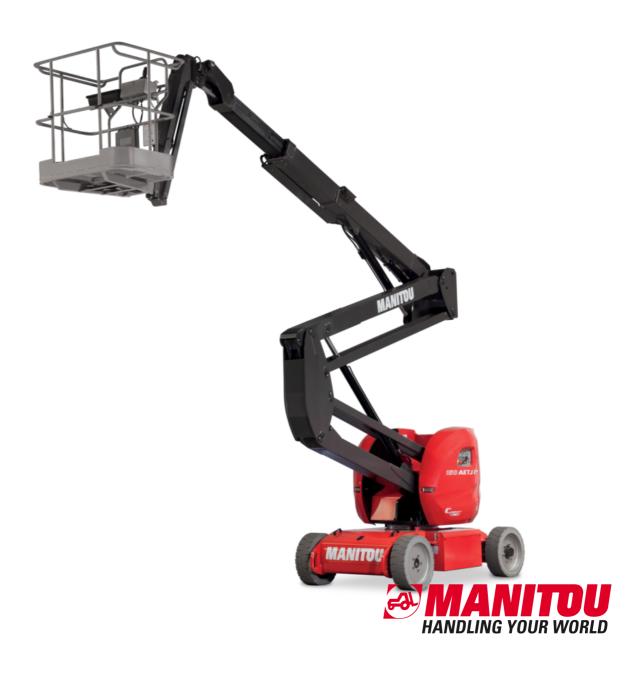

Technical sheet:

# 150 AETJ-C



| Capacities