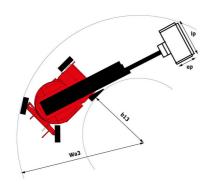

|         | European directives: 2006/42/EC- Machinery<br>(revised EN280:2013) - 2004/108/EC (EMC) -<br>2006/95/EC (Low voltage) |

<sup>\*</sup>Varies according to options and standards of the country to which the machine is delivered

## 150 AETJ-C - Load chart

### Load Chart metric



150 AETJ-C - Dimensional drawing







# **Equipment**

### 230V Predisposition Audible alarm and illuminated indicator lamp (leveling, overload, lowering) Battery charge indicator lamp CAN bus technology Easy Manager Emergency stop button in platform and on frame Horn in the platform Hour meter Integrated diagnostic assistance Manual emergency lowering Multi-voltage integrated charger Negative-type braking on rear wheels Non-marking rubber tyres Platform with open-work floor Proportional controls Slinging and securing rings Tool box in platform Traction battery Travel possible at maximum height

| Optional                                           |
|----------------------------------------------------|
| 110 or 230V plug with differential circuit breaker |
| 3D                                                 |
| Biodegr