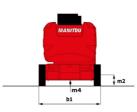

# **150 AETJ-C**

|                                         | 150 AE 1 J-0 | Created on 3 May 2024 at 09:16:13 L                                                                                  |
|-----------------------------------------|--------------|----------------------------------------------------------------------------------------------------------------------|
| Capacities                              |              | Metric                                                                                                               |
| /orking height                          | h21          | 15 m                                                                                                                 |
| loor height (access)                    | h20          | 0.40 m                                                                                                               |
| latform height                          | h7           | 12.98 m                                                                                                              |
| ax. outreach                            |              | 7.60 m                                                                                                               |
| verhang                                 |              | 7.07 m                                                                                                               |
| endular arm rotation (top / bottom)     |              | +65 ° / -65 °                                                                                                        |
| atform capacity                         | Q            | 200 kg                                                                                                               |
| urret rotation                          |              | 355 °                                                                                                                |
| latform rotation (right / left)         |              | 66 ° / 59 °                                                                                                          |
| umber of people (indoor / outdoor)      |              | 2 / 2                                                                                                                |
| leight and dimensions                   |              |                                                                                                                      |
| latform weight*                         |              | 6700 kg                                                                                                              |
| latform dimensions (length x width)     | lp / ep      | 1.20 m x 0.92 m                                                                                                      |
| verall length                           | l1           | 6.05 m                                                                                                               |
| verall width                            | b1           | 1.50 m                                                                                                               |
| verall height                           | h17          | 1.97 m                                                                                                               |
| verall length (stowed)                  | 19           | 4.40 m                                                                                                               |
| verall height (stowed)                  | h18          | 2.08 m                                                                                                               |
| b length                                | 113          | 1.26 m                                                                                                               |
| ounterweight offset (turret at 90°)     | a7           | 0.12 m                                                                                                               |
| ounterweight Oversize / Reach           | u/           | 0.12 m                                                                                                               |
| kternal turning radius                  | Wa3          | 3.96 m                                                                                                               |
| round clearance at centre of wheelbase  | m2           | 0.14 m                                                                                                               |
| /heelbase                               | IIIZ         | 2 m                                                                                                                  |
| erformances                             | y            | 2 111                                                                                                                |
| rive speed - stowed                     |              | 5 km/h                                                                                                               |
| rive speed - raised                     |              | 0.60 km/h                                                                                                            |
| radeability                             |              | 22 %                                                                                                                 |
| emissible leveling                      |              | 3°                                                                                                                   |
| /heels                                  |              | 3                                                                                                                    |
|                                         |              | Calid non-marking time                                                                                               |
| ires type                               |              | Solid non-marking tires                                                                                              |
| tandard tires                           |              | 24 x 7.5 in / 600 x 190 mm                                                                                           |
| rive wheels (front / rear)              |              | 0 / 2                                                                                                                |
| teering wheels (front / rear)           |              | 2 / 0                                                                                                                |
| raking wheels (front / rear)            |              | 0 / 2                                                                                                                |
| ngine/Battery                           |              |                                                                                                                      |
| attery nominal voltage / capacity       |              | 48 V / 240 Ah                                                                                                        |
| attery energy                           |              | 11 kWh                                                                                                               |
| tegrated charger / charger              |              | 48 V / 30 A                                                                                                          |
| liscellaneous                           |              |                                                                                                                      |
| umber of cycles with STD Battery (HIRD) |              | 46                                                                                                                   |
| round Pressure                          |              | 13.50 dan/cm2                                                                                                        |
| ydraulic Pressure                       |              | 210 bar                                                                                                              |
| ydraulic tank capacity                  |              | 151                                                                                                                  |
| oise to environment (LwA)               |              | < 70 dB                                                                                                              |
| 'ibration on hands/arms                 |              | < 0.52 m/s²                                                                                                          |
| tandards compliance                     |              |                                                                                                                      |
| his machine is in compliance with:      |              | European directives: 2006/42/EC- Machinery<br>(revised EN280:2013) - 2004/108/EC (EMC) -<br>2006/95/EC (Low voltage) |