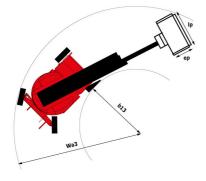

# **150 AETJ-C**

|                                         | 150 AE 1 J-0 | Created on 3 May 2024 at 09:16:13 L                                                                                  |
|-----------------------------------------|--------------|----------------------------------------------------------------------------------------------------------------------|
| Capacities                              |              | Metric                                                                                                               |
| /orking height                          | h21          | 15 m                                                                                                                 |
| loor height (access)                    | h20          | 0.40 m                                                                                                               |
| latform height                          | h7           | 12.98 m                                                                                                              |
| ax. outreach                            |              | 7.60 m                                                                                                               |
| verhang                                 |              | 7.07 m                                                                                                               |
| endular arm rotation (top / bottom)     |              | +65 ° / -65 °                                                                                                        |
| atform capacity                         | Q            | 200 kg                                                                                                               |
| urret rotation                          |              | 355 °                                                                                                                |
| latform rotation (right / left)         |              | 66 ° / 59 °                                                                                                          |
| umber of people (indoor / outdoor)      |              | 2 / 2                                                                                                                |
| leight and dimensions                   |              |                                                                                                                      |
| latform weight*                         |              | 6700 kg                                                                                                              |
| latform dimensions (length x width)     | lp / ep      | 1.20 m x 0.92 m                                                                                                      |
| verall length                           | l1           | 6.05 m                                                                                                               |
| verall width                            | b1           | 1.50 m                                                                                                               |
| verall height                           | h17          | 1.97 m                                                                                                               |
| verall length (stowed)                  | 19           | 4.40 m                                                                                                               |
| verall height (stowed)                  | h18          | 2.08 m                                                                                                               |
| b length                                | 113          | 1.26 m                                                                                                               |
| ounterweight offset (turret at 90°)     | a7           | 0.12 m                                                                                                               |
| ounterweight Oversize / Reach           | u/           | 0.12 m                                                                                                               |
| kternal turning radius                  | Wa3          | 3.96 m                                                                                                               |
| round clearance at centre of wheelbase  | m2           | 0.14 m                                                                                                               |
| /heelbase                               | IIIZ         | 2 m                                                                                                                  |
| erformances                             | y            | 2 111                                                                                                                |
| rive speed - stowed                     |              | 5 km/h                                                                                                               |
| rive speed - raised                     |              | 0.60 km/h                                                                                                            |
| radeability                             |              | 22 %                                                                                                                 |
| emissible leveling                      |              | 3°                                                                                                                   |
| /heels                                  |              | 3                                                                                                                    |
|                                         |              | Calid non-marking time                                                                                               |
| ires type                               |              | Solid non-marking tires                                                                                              |
| tandard tires                           |              | 24 x 7.5 in / 600 x 190 mm                                                                                           |
| rive wheels (front / rear)              |              | 0 / 2                                                                                                                |
| teering wheels (front / rear)           |              | 2 / 0                                                                                                                |
| raking wheels (front / rear)            |              | 0 / 2                                                                                                                |
| ngine/Battery                           |              |                                                                                                                      |
| attery nominal voltage / capacity       |              | 48 V / 240 Ah                                                                                                        |
| attery energy                           |              | 11 kWh                                                                                                               |
| tegrated charger / charger              |              | 48 V / 30 A                                                                                                          |
| liscellaneous                           |              |                                                                                                                      |
| umber of cycles with STD Battery (HIRD) |              | 46                                                                                                                   |
| round Pressure                          |              | 13.50 dan/cm2                                                                                                        |
| ydraulic Pressure                       |              | 210 bar                                                                                                              |
| ydraulic tank capacity                  |              | 151                                                                                                                  |
| oise to environment (LwA)               |              | < 70 dB                                                                                                              |
| 'ibration on hands/arms                 |              | < 0.52 m/s²                                                                                                          |
| tandards compliance                     |              |                                                                                                                      |
| his machine is in compliance with:      |              | European directives: 2006/42/EC- Machinery<br>(revised EN280:2013) - 2004/108/EC (EMC) -<br>2006/95/EC (Low voltage) |