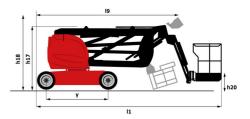

# **150 AETJ-C**

|                                         | 150 AE 1 J-0 | Created on 3 May 2024 at 09:16:13 L                                                                                  |
|-----------------------------------------|--------------|----------------------------------------------------------------------------------------------------------------------|
| Capacities                              |              | Metric                                                                                                               |
| /orking height                          | h21          | 15 m                                                                                                                 |
| loor height (access)                    | h20          | 0.40 m                                                                                                               |
| latform height                          | h7           | 12.98 m                                                                                                              |
| ax. outreach                            |              | 7.60 m                                                                                                               |
| verhang                                 |              | 7.07 m                                                                                                               |
| endular arm rotation (top / bottom)     |              | +65 ° / -65 °                                                                                                        |
| atform capacity                         | Q            | 200 kg                                                                                                               |
| urret rotation                          |              | 355 °                                                                                                                |
| latform rotation (right / left)         |              | 66 ° / 59 °                                                                                                          |
| umber of people (indoor / outdoor)      |              | 2 / 2                                                                                                                |
| leight and dimensions                   |              |                                                                                                                      |
| latform weight*                         |              | 6700 kg                                                                                                              |
| latform dimensions (length x width)     | lp / ep      | 1.20 m x 0.92 m                                                                                                      |
| verall length                           | l1           | 6.05 m                                                                                                               |
| verall width                            | b1           | 1.50 m                                                                                                               |
| verall height                           | h17          | 1.97 m                                                                                                               |
| verall length (stowed)                  | 19           | 4.40 m                                                                                                               |
| verall height (stowed)                  | h18          | 2.08 m                                                                                                               |
| b length                                | 113          | 1.26 m                                                                                                               |
| ounterweight offset (turret at 90°)     | a7           | 0.12 m                                                                                                               |
| ounterweight Oversize / Reach           | u/           | 0.12 m                                                                                                               |
| kternal turning radius                  | Wa3          | 3.96 m                                                                                                               |
| round clearance at centre of wheelbase  | m2           | 0.14 m                                                                                                               |
| /heelbase                               | IIIZ         | 2 m                                                                                                                  |
| erformances                             | y            | 2 111                                                                                                                |
| rive speed - stowed                     |              | 5 km/h                                                                                                               |
| rive speed - raised                     |              | 0.60 km/h                                                                                                            |
| radeability                             |              | 22 %                                                                                                                 |
| emissible leveling                      |              | 3°                                                                                                                   |
| /heels                                  |              | 3                                                                                                                    |
|                                         |              | Calid non-marking time                                                                                               |
| ires type                               |              | Solid non-marking tires                                                                                              |
| tandard tires                           |              | 24 x 7.5 in / 600 x 190 mm                                                                                           |
| rive wheels (front / rear)              |              | 0 / 2                                                                                                                |
| teering wheels (front / rear)           |              | 2 / 0                                                                                                                |
| raking wheels (front / rear)            |              | 0 / 2                                                                                                                |
| ngine/Battery                           |              |                                                                                                                      |
| attery nominal voltage / capacity       |              | 48 V / 240 Ah                                                                                                        |
| attery energy                           |              | 11 kWh                                                                                                               |
| tegrated charger / charger              |              | 48 V / 30 A                                                                                                          |
| liscellaneous                           |              |                                                                                                                      |
| umber of cycles with STD Battery (HIRD) |              | 46                                                                                                                   |
| round Pressure                          |              | 13.50 dan/cm2                                                                                                        |
| ydraulic Pressure                       |              | 210 bar                                                                                                              |
| ydraulic tank capacity                  |              | 151                                                                                                                  |
| oise to environment (LwA)               |              | < 70 dB                                                                                                              |
| 'ibration on hands/arms                 |              | < 0.52 m/s²                                                                                                          |
| tandards compliance                     |              |                                                                                                                      |
| his machine is in compliance with:      |              | European directives: 2006/42/EC- Machinery<br>(revised EN280:2013) - 2004/108/EC (EMC) -<br>2006/95/EC (Low voltage) |

### Load Chart metric

150 AETJ-C - Dimensional drawing