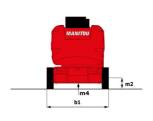

# 150 AETJ-C

| Capacities                                                |         | Metric                                                                                   |
|-----------------------------------------------------------|---------|------------------------------------------------------------------------------------------|
| Working height                                            | h21     | 15 m                                                                                     |
| Floor height (access)                                     | h20     | 0.40 m                                                                                   |
| Platform height                                           | h7      | 12.98 m                                                                                  |
| Max. outreach                                             |         | 7.60 m                                                                                   |
| Overhang                                                  |         | 7.07 m                                                                                   |
| Pendular arm rotation (top / bottom)                      |         | +65 ° / -65 °                                                                            |
| Platform capacity                                         | Q       | 200 kg                                                                                   |
| Turret rotation                                           |         | 355 °                                                                                    |
| Platform rotation (right / left)                          |         | 66 ° / 59 °                                                                              |
| Number of people (indoor / outdoor)                       |         | 2/2                                                                                      |
| Weight and dimensions                                     |         |                                                                                          |
| Platform weight*                                          |         | 6700 kg                                                                                  |
| Platform dimensions (length x width)                      | lp / ep | 1.20 m x 0.92 m                                                                          |
| Overall length                                            | l1      | 6.05 m                                                                                   |
| Overall width                                             | b1      | 1.50 m                                                                                   |
| Overall height                                            | h17     | 1.97 m                                                                                   |
| Overall length (stowed)                                   | 19      | 4.40 m                                                                                   |
| Overall height (stowed)                                   | h18     | 2.08 m                                                                                   |
| Jib length                                                | l13     | 1.26 m                                                                                   |
| Counterweight offset (turret at 90°)                      | a7      | 0.12 m                                                                                   |
| Counterweight Oversize / Reach                            | u,      | 0.12 m                                                                                   |
| External turning radius                                   | Wa3     | 3.96 m                                                                                   |
| Ground clearance at centre of wheelbase                   | m2      | 0.14 m                                                                                   |
| Wheelbase                                                 | y       | 2 m                                                                                      |
| Performances                                              | у       | 2 111                                                                                    |
| Drive speed - stowed                                      |         | 5 km/h                                                                                   |
| Drive speed - raised                                      |         | 0.60 km/h                                                                                |
| Gradeability                                              |         | 22 %                                                                                     |
| Permissible leveling                                      |         | 3 °                                                                                      |
| Wheels                                                    |         | 3                                                                                        |
|                                                           |         | Solid non-marking tires                                                                  |
| Tires type Standard tires                                 |         | 24 x 7.5 in / 600 x 190 mm                                                               |
| Drive wheels (front / rear)                               |         | 0 / 2                                                                                    |
| ,                                                         |         |                                                                                          |
| Steering wheels (front / rear)                            |         | 2 / 0<br>0 / 2                                                                           |
| Braking wheels (front / rear)                             |         | 0 / 2                                                                                    |
| Engine/Battery                                            |         | 48 V / 240 Ah                                                                            |
| Battery nominal voltage / capacity                        |         |                                                                                          |
| Battery energy                                            |         | 11 kWh                                                                                   |
| Integrated charger / charger                              |         | 48 V / 30 A                                                                              |
| Miscellaneous                                             |         |                                                                                          |
| Number of cycles with STD Battery (HIRD)                  |         | 46                                                                                       |
| Ground Pressure                                           |         | 13.50 dan/cm2                                                                            |
| Hydraulic Pressure                                        |         | 210 bar                                                                                  |
| Hydraulic tank capacity                                   |         | 15                                                                                       |
| Noise to environment (LwA)                                |         | < 70 dB                                                                                  |
| Vibration on hands/arms                                   |         | < 0.52 m/s²                                                                              |
| Standards compliance  This machine is in compliance with: |         | European directives: 2006/42/EC- Machinery<br>(revised EN280:2013) - 2004/108/EC (EMC) - |
|                                                           |         | 2006/95/EC (Low voltage)                                                                 |

#### Load Chart metric

150 AETJ-C - Dimensional drawing