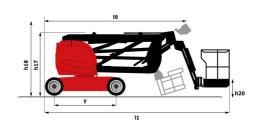

# 150 AETJ-C

| Capacities                                                |         | Metric                                                                                   |
|-----------------------------------------------------------|---------|------------------------------------------------------------------------------------------|
| Working height                                            | h21     | 15 m                                                                                     |
| Floor height (access)                                     | h20     | 0.40 m                                                                                   |
| Platform height                                           | h7      | 12.98 m                                                                                  |
| Max. outreach                                             |         | 7.60 m                                                                                   |
| Overhang                                                  |         | 7.07 m                                                                                   |
| Pendular arm rotation (top / bottom)                      |         | +65 ° / -65 °                                                                            |
| Platform capacity                                         | Q       | 200 kg                                                                                   |
| Turret rotation                                           |         | 355 °                                                                                    |
| Platform rotation (right / left)                          |         | 66 ° / 59 °                                                                              |
| Number of people (indoor / outdoor)                       |         | 2/2                                                                                      |
| Weight and dimensions                                     |         |                                                                                          |
| Platform weight*                                          |         | 6700 kg                                                                                  |
| Platform dimensions (length x width)                      | lp / ep | 1.20 m x 0.92 m                                                                          |
| Overall length                                            | l1      | 6.05 m                                                                                   |
| Overall width                                             | b1      | 1.50 m                                                                                   |
| Overall height                                            | h17     | 1.97 m                                                                                   |
| Overall length (stowed)                                   | 19      | 4.40 m                                                                                   |
| Overall height (stowed)                                   | h18     | 2.08 m                                                                                   |
| Jib length                                                | l13     | 1.26 m                                                                                   |
| Counterweight offset (turret at 90°)                      | a7      | 0.12 m                                                                                   |
| Counterweight Oversize / Reach                            | u,      | 0.12 m                                                                                   |
| External turning radius                                   | Wa3     | 3.96 m                                                                                   |
| Ground clearance at centre of wheelbase                   | m2      | 0.14 m                                                                                   |
| Wheelbase                                                 | y       | 2 m                                                                                      |
| Performances                                              | у       | 2 111                                                                                    |
| Drive speed - stowed                                      |         | 5 km/h                                                                                   |
| Drive speed - raised                                      |         | 0.60 km/h                                                                                |
| Gradeability                                              |         | 22 %                                                                                     |
| Permissible leveling                                      |         | 3 °                                                                                      |
| Wheels                                                    |         | 3                                                                                        |
|                                                           |         | Solid non-marking tires                                                                  |
| Tires type Standard tires                                 |         | 24 x 7.5 in / 600 x 190 mm                                                               |
| Drive wheels (front / rear)                               |         | 0 / 2                                                                                    |
| ,                                                         |         |                                                                                          |
| Steering wheels (front / rear)                            |         | 2 / 0<br>0 / 2                                                                           |
| Braking wheels (front / rear)                             |         | 0 / 2                                                                                    |
| Engine/Battery                                            |         | 48 V / 240 Ah                                                                            |
| Battery nominal voltage / capacity                        |         |                                                                                          |
| Battery energy                                            |         | 11 kWh                                                                                   |
| Integrated charger / charger                              |         | 48 V / 30 A                                                                              |
| Miscellaneous                                             |         |                                                                                          |
| Number of cycles with STD Battery (HIRD)                  |         | 46                                                                                       |
| Ground Pressure                                           |         | 13.50 dan/cm2                                                                            |
| Hydraulic Pressure                                        |         | 210 bar                                                                                  |
| Hydraulic tank capacity                                   |         | 15                                                                                       |
| Noise to environment (LwA)                                |         | < 70 dB                                                                                  |
| Vibration on hands/arms                                   |         | < 0.52 m/s²                                                                              |
| Standards compliance  This machine is in compliance with: |         | European directives: 2006/42/EC- Machinery<br>(revised EN280:2013) - 2004/108/EC (EMC) - |
|                                                           |         | 2006/95/EC (Low voltage)                                                                 |

#### Load Chart metric

150 AETJ-C - Dimensional drawing