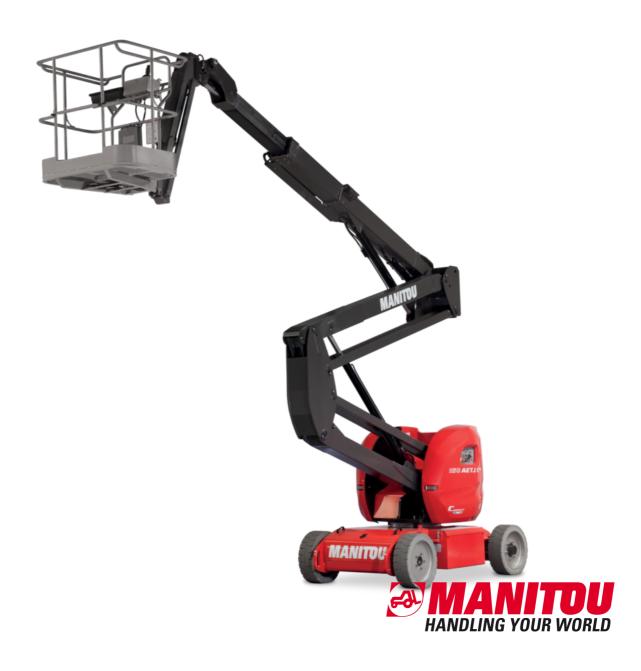

Technical sheet:

# 150 AETJ-C

| Capacities                                                |         | Metric                                                                                   |
|-----------------------------------------------------------|---------|------------------------------------------------------------------------------------------|
| Working height                                            | h21     | 15 m                                                                                     |
| Floor height (access)                                     | h20     | 0.40 m                                                                                   |
| Platform height                                           | h7      | 12.98 m                                                                                  |
| Max. outreach                                             |         | 7.60 m                                                                                   |
| Overhang                                                  |         | 7.07 m                                                                                   |
| Pendular arm rotation (top / bottom)                      |         | +65 ° / -65 °                                                                            |
| Platform capacity                                         | Q       | 200 kg                                                                                   |
| Turret rotation                                           |         | 355 °                                                                                    |
| Platform rotation (right / left)                          |         | 66 ° / 59 °                                                                              |
| Number of people (indoor / outdoor)                       |         | 2/2                                                                                      |
| Weight and dimensions                                     |         |                                                                                          |
| Platform weight*                                          |         | 6700 kg                                                                                  |
| Platform dimensions (length x width)                      | lp / ep | 1.20 m x 0.92 m                                                                          |
| Overall length                                            | l1      | 6.05 m                                                                                   |
| Overall width                                             | b1      | 1.50 m                                                                                   |
| Overall height                                            | h17     | 1.97 m                                                                                   |
| Overall length (stowed)                                   | 19      | 4.40 m                                                                                   |
| Overall height (stowed)                                   | h18     | 2.08 m                                                                                   |
| Jib length                                                | l13     | 1.26 m                                                                                   |
| Counterweight offset (turret at 90°)                      | a7      | 0.12 m                                                                                   |
| Counterweight Oversize / Reach                            | u,      | 0.12 m                                                                                   |
| External turning radius                                   | Wa3     | 3.96 m                                                                                   |
| Ground clearance at centre of wheelbase                   | m2      | 0.14 m                                                                                   |
| Wheelbase                                                 | y       | 2 m                                                                                      |
| Performances                                              | у       | 2 111                                                                                    |
| Drive speed - stowed                                      |         | 5 km/h                                                                                   |
| Drive speed - raised                                      |         | 0.60 km/h                                                                                |
| Gradeability                                              |         | 22 %                                                                                     |
| Permissible leveling                                      |         | 3 °                                                                                      |
| Wheels                                                    |         | 3                                                                                        |
|                                                           |         | Solid non-marking tires                                                                  |
| Tires type Standard tires                                 |         | 24 x 7.5 in / 600 x 190 mm                                                               |
| Drive wheels (front / rear)                               |         | 0 / 2                                                                                    |
| ,                                                         |         |                                                                                          |
| Steering wheels (front / rear)                            |         | 2 / 0<br>0 / 2                                                                           |
| Braking wheels (front / rear)                             |         | 0 / 2                                                                                    |
| Engine/Battery                                            |         | 48 V / 240 Ah                                                                            |
| Battery nominal voltage / capacity                        |         |                                                                                          |
| Battery energy                                            |         | 11 kWh                                                                                   |
| Integrated charger / charger                              |         | 48 V / 30 A                                                                              |
| Miscellaneous                                             |         |                                                                                          |
| Number of cycles with STD Battery (HIRD)                  |         | 46                                                                                       |
| Ground Pressure                                           |         | 13.50 dan/cm2                                                                            |
| Hydraulic Pressure                                        |         | 210 bar                                                                                  |
| Hydraulic tank capacity                                   |         | 15                                                                                       |
| Noise to environment (LwA)                                |         | < 70 dB                                                                                  |
| Vibration on hands/arms                                   |         | < 0.52 m/s²                                                                              |
| Standards compliance  This machine is in compliance with: |         | European directives: 2006/42/EC- Machinery<br>(revised EN280:2013) - 2004/108/EC (EMC) - |
|                                                           |         | 2006/95/EC (Low voltage)                                                                 |