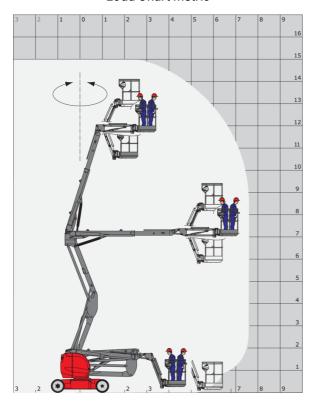

### 150 AETJ-C - Load chart

#### Load Chart metric

150 AETJ-C - Dimensional drawing