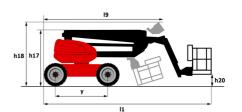

# **200 ATJ ST5**

| 200 ATJ ST S Cleated Oil May 20, 2024 a |                      | aleu off May 20, 2024 at 12.34.07 AM 0                                                                               |
|-----------------------------------------|----------------------|----------------------------------------------------------------------------------------------------------------------|
| Capacities                              |                      | Metric                                                                                                               |
| Working height                          | h21                  | 20.35 m                                                                                                              |
| Floor height (access)                   | h20                  | 0.50 m                                                                                                               |
| Platform height                         | h7                   | 18.35 m                                                                                                              |
| Max. outreach                           |                      | 11.97 m                                                                                                              |
| Overhang                                |                      | 7.95 m                                                                                                               |
| Pendular arm rotation (top / bottom)    |                      | +69 ° / -66 °                                                                                                        |
| Platform capacity                       | 0                    | 230 kg                                                                                                               |
| urret rotation                          |                      | 355 °                                                                                                                |
| latform rotation (right / left)         |                      | 90 ° / 90 °                                                                                                          |
| lumber of people (indoor / outdoor)     |                      | 2 / 2                                                                                                                |
| Veight and dimensions                   |                      | -,-                                                                                                                  |
| Platform weight*                        |                      | 10050 kg                                                                                                             |
| Platform dimensions (length x width)    | lp / ep              | 2.10 m x 0.76 m                                                                                                      |
| Overall length                          | ір <i>т</i> ер<br>l1 | 8.43 m                                                                                                               |
| Overall width                           | b1                   | 2.40 m                                                                                                               |
| Overall height                          | h17                  | 2.40 m                                                                                                               |
| 3                                       |                      |                                                                                                                      |
| Overall length (stowed)                 | l9                   | 6.24 m                                                                                                               |
| Overall height (stowed)                 | h18                  | 2.99 m                                                                                                               |
| counterweight offset (turret at 90°)    | a7                   | 0.11 m                                                                                                               |
| counterweight Oversize / Reach          |                      | 0.11 m                                                                                                               |
| external turning radius                 | Wa3                  | 3.90 m                                                                                                               |
| Ground clearance at centre of wheelbase | m2                   | 0.44 m                                                                                                               |
| Vheelbase                               | у                    | 2.40 m                                                                                                               |
| Performances                            |                      |                                                                                                                      |
| Drive speed - stowed                    |                      | 4.70 km/h                                                                                                            |
| rive speed - raised                     |                      | 0.80 km/h                                                                                                            |
| Gradeability                            |                      | 40 %                                                                                                                 |
| Permissible leveling                    |                      | 5 °                                                                                                                  |
| Vheels                                  |                      |                                                                                                                      |
| ïres type                               |                      | Foam-cured tires                                                                                                     |
| tandard tires                           |                      | 1025 x 365 mm                                                                                                        |
| rive wheels (front / rear)              |                      | 2/2                                                                                                                  |
| teering wheels (front / rear)           |                      | 2/2                                                                                                                  |
| Braking wheels (front / rear)           |                      | 0 / 2                                                                                                                |
| Ingine/Battery                          |                      |                                                                                                                      |
| ingine brand / model                    |                      | Yanmar - 3TNV88C-KMU                                                                                                 |
| ingine norm                             |                      | Stage V                                                                                                              |
| .C. Engine power rating / Power         |                      | 34 Hp / 25.50 kW                                                                                                     |
| Miscellaneous                           |                      |                                                                                                                      |
| Ground Pressure                         |                      | 20.65 dan/cm2                                                                                                        |
| lydraulic Pressure                      |                      | 340 bar                                                                                                              |
| lydraulic oil tank capacity             |                      | 80 I                                                                                                                 |
|                                         |                      | 78.50 I                                                                                                              |
| Standards compliance                    |                      |                                                                                                                      |
| This machine is in compliance with:     |                      | European directives: 2006/42/EC- Machinery<br>(revised EN280:2013) - 2004/108/EC (EMC) -<br>2006/95/EC (Low voltage) |

### Load Chart metric

200 ATJ ST5 - Dimensional drawing