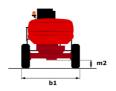

# **200 ATJ ST5**

| 200 ATJ ST S Cleated Oil May 20, 2024 a |                      | aleu off May 20, 2024 at 12.34.07 AM 0                                                                               |
|-----------------------------------------|----------------------|----------------------------------------------------------------------------------------------------------------------|
| Capacities                              |                      | Metric                                                                                                               |
| Working height                          | h21                  | 20.35 m                                                                                                              |
| Floor height (access)                   | h20                  | 0.50 m                                                                                                               |
| Platform height                         | h7                   | 18.35 m                                                                                                              |
| Max. outreach                           |                      | 11.97 m                                                                                                              |
| Overhang                                |                      | 7.95 m                                                                                                               |
| Pendular arm rotation (top / bottom)    |                      | +69 ° / -66 °                                                                                                        |
| Platform capacity                       | 0                    | 230 kg                                                                                                               |
| urret rotation                          |                      | 355 °                                                                                                                |
| latform rotation (right / left)         |                      | 90 ° / 90 °                                                                                                          |
| lumber of people (indoor / outdoor)     |                      | 2 / 2                                                                                                                |
| Veight and dimensions                   |                      | -,-                                                                                                                  |
| Platform weight*                        |                      | 10050 kg                                                                                                             |
| Platform dimensions (length x width)    | lp / ep              | 2.10 m x 0.76 m                                                                                                      |
| Overall length                          | ір <i>т</i> ер<br>l1 | 8.43 m                                                                                                               |
| Overall width                           | b1                   | 2.40 m                                                                                                               |
| Overall height                          | h17                  | 2.40 m                                                                                                               |
| 3                                       |                      |                                                                                                                      |
| Overall length (stowed)                 | l9                   | 6.24 m                                                                                                               |
| Overall height (stowed)                 | h18                  | 2.99 m                                                                                                               |
| counterweight offset (turret at 90°)    | a7                   | 0.11 m                                                                                                               |
| counterweight Oversize / Reach          |                      | 0.11 m                                                                                                               |
| external turning radius                 | Wa3                  | 3.90 m                                                                                                               |
| Ground clearance at centre of wheelbase | m2                   | 0.44 m                                                                                                               |
| Vheelbase                               | у                    | 2.40 m                                                                                                               |
| Performances                            |                      |                                                                                                                      |
| Drive speed - stowed                    |                      | 4.70 km/h                                                                                                            |
| rive speed - raised                     |                      | 0.80 km/h                                                                                                            |
| Gradeability                            |                      | 40 %                                                                                                                 |
| Permissible leveling                    |                      | 5 °                                                                                                                  |
| Vheels                                  |                      |                                                                                                                      |
| ïres type                               |                      | Foam-cured tires                                                                                                     |
| tandard tires                           |                      | 1025 x 365 mm                                                                                                        |
| rive wheels (front / rear)              |                      | 2/2                                                                                                                  |
| teering wheels (front / rear)           |                      | 2/2                                                                                                                  |
| Braking wheels (front / rear)           |                      | 0 / 2                                                                                                                |
| Ingine/Battery                          |                      |                                                                                                                      |
| ingine brand / model                    |                      | Yanmar - 3TNV88C-KMU                                                                                                 |
| ingine norm                             |                      | Stage V                                                                                                              |
| .C. Engine power rating / Power         |                      | 34 Hp / 25.50 kW                                                                                                     |
| Miscellaneous                           |                      |                                                                                                                      |
| Ground Pressure                         |                      | 20.65 dan/cm2                                                                                                        |
| lydraulic Pressure                      |                      | 340 bar                                                                                                              |
| lydraulic oil tank capacity             |                      | 80 I                                                                                                                 |
|                                         |                      | 78.50 I                                                                                                              |
| Standards compliance                    |                      |                                                                                                                      |
| This machine is in compliance with:     |                      | European directives: 2006/42/EC- Machinery<br>(revised EN280:2013) - 2004/108/EC (EMC) -<br>2006/95/EC (Low voltage) |