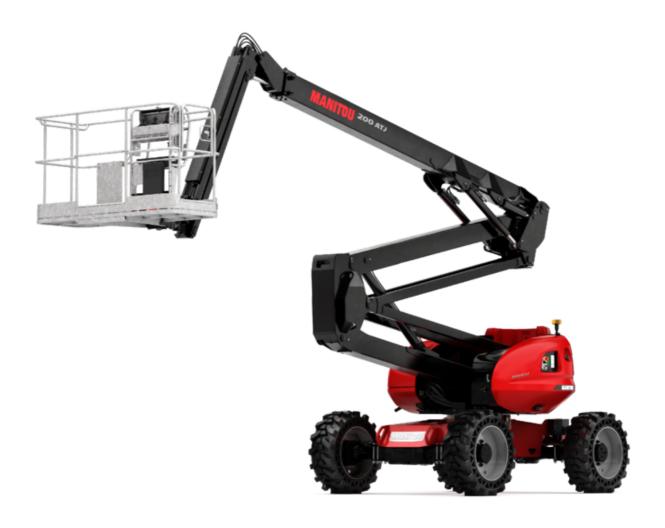

# **200 ATJ ST5**

| 200 ATJ ST S Cleated Oil May 20, 2024 a |                      | aleu off May 20, 2024 at 12.34.07 AM 0                                                                               |
|-----------------------------------------|----------------------|----------------------------------------------------------------------------------------------------------------------|
| Capacities                              |                      | Metric                                                                                                               |
| Working height                          | h21                  | 20.35 m                                                                                                              |
| Floor height (access)                   | h20                  | 0.50 m                                                                                                               |
| Platform height                         | h7                   | 18.35 m                                                                                                              |
| Max. outreach                           |                      | 11.97 m                                                                                                              |
| Overhang                                |                      | 7.95 m                                                                                                               |
| Pendular arm rotation (top / bottom)    |                      | +69 ° / -66 °                                                                                                        |
| Platform capacity                       | 0                    | 230 kg                                                                                                               |
| urret rotation                          |                      | 355 °                                                                                                                |
| latform rotation (right / left)         |                      | 90 ° / 90 °                                                                                                          |
| lumber of people (indoor / outdoor)     |                      | 2 / 2                                                                                                                |
| Veight and dimensions                   |                      | -,-                                                                                                                  |
| Platform weight*                        |                      | 10050 kg                                                                                                             |
| Platform dimensions (length x width)    | lp / ep              | 2.10 m x 0.76 m                                                                                                      |
| Overall length                          | ір <i>т</i> ер<br>l1 | 8.43 m                                                                                                               |
| Overall width                           | b1                   | 2.40 m                                                                                                               |
| Overall height                          | h17                  | 2.40 m                                                                                                               |
| 3                                       |                      |                                                                                                                      |
| Overall length (stowed)                 | l9                   | 6.24 m                                                                                                               |
| Overall height (stowed)                 | h18                  | 2.99 m                                                                                                               |
| counterweight offset (turret at 90°)    | a7                   | 0.11 m                                                                                                               |
| counterweight Oversize / Reach          |                      | 0.11 m                                                                                                               |
| external turning radius                 | Wa3                  | 3.90 m                                                                                                               |
| Ground clearance at centre of wheelbase | m2                   | 0.44 m                                                                                                               |
| Vheelbase                               | у                    | 2.40 m                                                                                                               |
| Performances                            |                      |                                                                                                                      |
| Drive speed - stowed                    |                      | 4.70 km/h                                                                                                            |
| rive speed - raised                     |                      | 0.80 km/h                                                                                                            |
| Gradeability                            |                      | 40 %                                                                                                                 |
| Permissible leveling                    |                      | 5 °                                                                                                                  |
| Vheels                                  |                      |                                                                                                                      |
| ïres type                               |                      | Foam-cured tires                                                                                                     |
| tandard tires                           |                      | 1025 x 365 mm                                                                                                        |
| rive wheels (front / rear)              |                      | 2/2                                                                                                                  |
| teering wheels (front / rear)           |                      | 2/2                                                                                                                  |
| Braking wheels (front / rear)           |                      | 0 / 2                                                                                                                |
| Ingine/Battery                          |                      |                                                                                                                      |
| ingine brand / model                    |                      | Yanmar - 3TNV88C-KMU                                                                                                 |
| ingine norm                             |                      | Stage V                                                                                                              |
| .C. Engine power rating / Power         |                      | 34 Hp / 25.50 kW                                                                                                     |
| Miscellaneous                           |                      |                                                                                                                      |
| Ground Pressure                         |                      | 20.65 dan/cm2                                                                                                        |
| lydraulic Pressure                      |                      | 340 bar                                                                                                              |
| lydraulic oil tank capacity             |                      | 80 I                                                                                                                 |
|                                         |                      | 78.50 I                                                                                                              |
| Standards compliance                    |                      |                                                                                                                      |
| This machine is in compliance with:     |                      | European directives: 2006/42/EC- Machinery<br>(revised EN280:2013) - 2004/108/EC (EMC) -<br>2006/95/EC (Low voltage) |