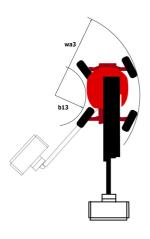

# **200 ATJ ST5**

| 200 ATJ ST S Cleated Oil May 20, 2024 a |                      | aleu off May 20, 2024 at 12.34.07 AM 0                                                                               |
|-----------------------------------------|----------------------|----------------------------------------------------------------------------------------------------------------------|
| Capacities                              |                      | Metric                                                                                                               |
| Working height                          | h21                  | 20.35 m                                                                                                              |
| Floor height (access)                   | h20                  | 0.50 m                                                                                                               |
| Platform height                         | h7                   | 18.35 m                                                                                                              |
| Max. outreach                           |                      | 11.97 m                                                                                                              |
| Overhang                                |                      | 7.95 m                                                                                                               |
| Pendular arm rotation (top / bottom)    |                      | +69 ° / -66 °                                                                                                        |
| Platform capacity                       | 0                    | 230 kg                                                                                                               |
| urret rotation                          |                      | 355 °                                                                                                                |
| latform rotation (right / left)         |                      | 90 ° / 90 °                                                                                                          |
| lumber of people (indoor / outdoor)     |                      | 2 / 2                                                                                                                |
| Veight and dimensions                   |                      | -,-                                                                                                                  |
| Platform weight*                        |                      | 10050 kg                                                                                                             |
| Platform dimensions (length x width)    | lp / ep              | 2.10 m x 0.76 m                                                                                                      |
| Overall length                          | ір <i>т</i> ер<br>l1 | 8.43 m                                                                                                               |
| Overall width                           | b1                   | 2.40 m                                                                                                               |
| Overall height                          | h17                  | 2.40 m                                                                                                               |
| 3                                       |                      |                                                                                                                      |
| Overall length (stowed)                 | l9                   | 6.24 m                                                                                                               |
| Overall height (stowed)                 | h18                  | 2.99 m                                                                                                               |
| counterweight offset (turret at 90°)    | a7                   | 0.11 m                                                                                                               |
| counterweight Oversize / Reach          |                      | 0.11 m                                                                                                               |
| external turning radius                 | Wa3                  | 3.90 m                                                                                                               |
| Ground clearance at centre of wheelbase | m2                   | 0.44 m                                                                                                               |
| Vheelbase                               | у                    | 2.40 m                                                                                                               |
| Performances                            |                      |                                                                                                                      |
| Drive speed - stowed                    |                      | 4.70 km/h                                                                                                            |
| rive speed - raised                     |                      | 0.80 km/h                                                                                                            |
| Gradeability                            |                      | 40 %                                                                                                                 |
| Permissible leveling                    |                      | 5 °                                                                                                                  |
| Vheels                                  |                      |                                                                                                                      |
| ïres type                               |                      | Foam-cured tires                                                                                                     |
| tandard tires                           |                      | 1025 x 365 mm                                                                                                        |
| rive wheels (front / rear)              |                      | 2/2                                                                                                                  |
| teering wheels (front / rear)           |                      | 2/2                                                                                                                  |
| Braking wheels (front / rear)           |                      | 0 / 2                                                                                                                |
| Ingine/Battery                          |                      |                                                                                                                      |
| ingine brand / model                    |                      | Yanmar - 3TNV88C-KMU                                                                                                 |
| ingine norm                             |                      | Stage V                                                                                                              |
| .C. Engine power rating / Power         |                      | 34 Hp / 25.50 kW                                                                                                     |
| Miscellaneous                           |                      |                                                                                                                      |
| Ground Pressure                         |                      | 20.65 dan/cm2                                                                                                        |
| lydraulic Pressure                      |                      | 340 bar                                                                                                              |
| lydraulic oil tank capacity             |                      | 80 I                                                                                                                 |
|                                         |                      | 78.50 I                                                                                                              |
| Standards compliance                    |                      |                                                                                                                      |
| This machine is in compliance with:     |                      | European directives: 2006/42/EC- Machinery<br>(revised EN280:2013) - 2004/108/EC (EMC) -<br>2006/95/EC (Low voltage) |