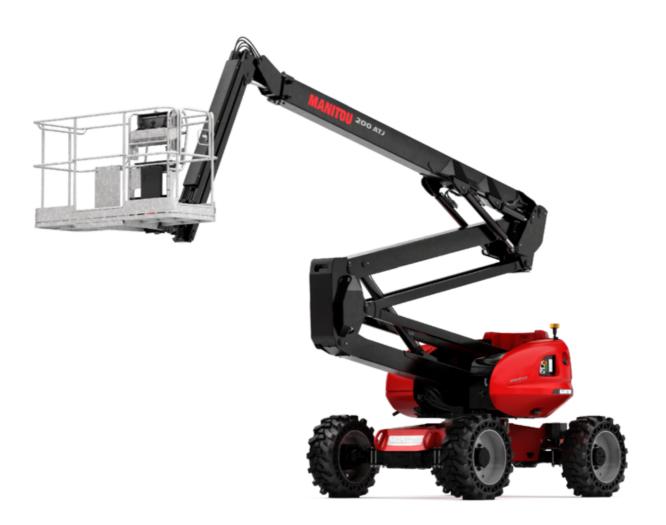

# 200 ATJ ST5

#### 200 ATJ ST5 Created on April 30, 2024 at 3:53:47 PM UTC

| Capacities                                               |         | Metric                                                                                                               |
|----------------------------------------------------------|---------|----------------------------------------------------------------------------------------------------------------------|
| Working height                                           | h21     | 20.35 m                                                                                                              |
| Floor height (access)                                    | h20     | 0.50 m                                                                                                               |
| Platform height                                          | h7      | 18.35 m                                                                                                              |
| Max. outreach                                            |         | 11.97 m                                                                                                              |
| Overhang                                                 |         | 7.95 m                                                                                                               |
| Pendular arm rotation (top / bottom)                     |         | +69 ° / -66 °                                                                                                        |
| Platform capacity                                        | Q       | 230 kg                                                                                                               |
| Turret rotation                                          |         | 355 °                                                                                                                |
| Platform rotation (right / left)                         |         | 90 ° / 90 °                                                                                                          |
| Number of people (indoor / outdoor)                      |         | 2/2                                                                                                                  |
| Weight and dimensions                                    |         |                                                                                                                      |
| Platform weight*                                         |         | 10050 kg                                                                                                             |
| Platform dimensions (length x width)                     | lp / ep | 2.10 m x 0.76 m                                                                                                      |
| Overall length                                           | l1      | 8.43 m                                                                                                               |
| Overall width                                            | b1      | 2.40 m                                                                                                               |
| Overall height                                           | h17     | 2.70 m                                                                                                               |
| Overall length (stowed)                                  | 19      | 6.24 m                                                                                                               |
| Overall height (stowed)                                  | h18     | 2.99 m                                                                                                               |
| Counterweight offset (turret at 90°)                     | a7      | 0.11 m                                                                                                               |
| Counterweight Oversize / Reach                           | u/      | 0.11 m                                                                                                               |
| External turning radius                                  | Wa3     | 3.90 m                                                                                                               |
| Ground clearance at centre of wheelbase                  | m2      | 0.44 m                                                                                                               |
| Wheelbase                                                |         | 2.40 m                                                                                                               |
| Performances                                             | у       | 2.40 111                                                                                                             |
| Drive speed - stowed                                     |         | 4.70 km/h                                                                                                            |
| Drive speed - raised                                     |         | 0.80 km/h                                                                                                            |
| Gradeability                                             |         | 40 %                                                                                                                 |
| Permissible leveling                                     |         | 40 %<br>5 °                                                                                                          |
| Wheels                                                   |         | 5                                                                                                                    |
| Tires type                                               |         | Foam-cured tires                                                                                                     |
| Standard tires                                           |         | 1025 x 365 mm                                                                                                        |
| Drive wheels (front / rear)                              |         | 2/2                                                                                                                  |
|                                                          |         | 2/2                                                                                                                  |
| Steering wheels (front / rear)                           |         |                                                                                                                      |
| Braking wheels (front / rear)                            |         | 0 / 2                                                                                                                |
| Engine/Battery                                           |         |                                                                                                                      |
| Engine brand / model                                     |         | Yanmar - 3TNV88C-KMU                                                                                                 |
| Engine norm                                              |         | Stage V                                                                                                              |
| I.C. Engine power rating / Power                         |         | 34 Hp / 25.50 kW                                                                                                     |
| Miscellaneous                                            |         | 00 (E day ( _ 0                                                                                                      |
| Ground Pressure                                          |         | 20.65 dan/cm2                                                                                                        |
| Hydraulic Pressure                                       |         | 340 bar                                                                                                              |
| Hydraulic tank capacity                                  |         | 80 1                                                                                                                 |
| Fuel tank                                                |         | 78.50 l                                                                                                              |
| Standards compliance This machine is in compliance with: |         | European directives: 2006/42/EC- Machinery<br>(revised EN280:2013) - 2004/108/EC (EMC) -<br>2006/95/EC (Low voltage) |