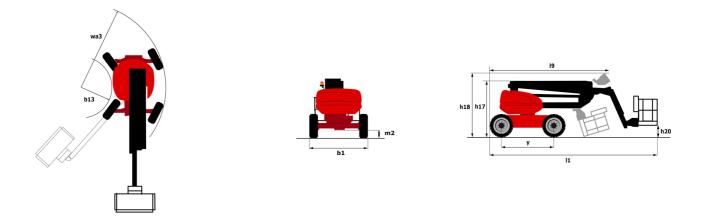

#### 200 ATJ ST5 Created on April 30, 2024 at 3:53:47 PM UTC

| Capacities                                               |         | Metric                                                                                                               |
|----------------------------------------------------------|---------|----------------------------------------------------------------------------------------------------------------------|
| Working height                                           | h21     | 20.35 m                                                                                                              |
| Floor height (access)                                    | h20     | 0.50 m                                                                                                               |
| Platform height                                          | h7      | 18.35 m                                                                                                              |
| Max. outreach                                            |         | 11.97 m                                                                                                              |
| Overhang                                                 |         | 7.95 m                                                                                                               |
| Pendular arm rotation (top / bottom)                     |         | +69 ° / -66 °                                                                                                        |
| Platform capacity                                        | Q       | 230 kg                                                                                                               |
| Turret rotation                                          |         | 355 °                                                                                                                |
| Platform rotation (right / left)                         |         | 90 ° / 90 °                                                                                                          |
| Number of people (indoor / outdoor)                      |         | 2/2                                                                                                                  |
| Weight and dimensions                                    |         |                                                                                                                      |
| Platform weight*                                         |         | 10050 kg                                                                                                             |
| Platform dimensions (length x width)                     | lp / ep | 2.10 m x 0.76 m                                                                                                      |
| Overall length                                           | l1      | 8.43 m                                                                                                               |
| Overall width                                            | b1      | 2.40 m                                                                                                               |
| Overall height                                           | h17     | 2.70 m                                                                                                               |
| Overall length (stowed)                                  | 19      | 6.24 m                                                                                                               |
| Overall height (stowed)                                  | h18     | 2.99 m                                                                                                               |
| Counterweight offset (turret at 90°)                     | a7      | 0.11 m                                                                                                               |
| Counterweight Oversize / Reach                           | u/      | 0.11 m                                                                                                               |
| External turning radius                                  | Wa3     | 3.90 m                                                                                                               |
| Ground clearance at centre of wheelbase                  | m2      | 0.44 m                                                                                                               |
| Wheelbase                                                |         | 2.40 m                                                                                                               |
| Performances                                             | у       | 2.40 111                                                                                                             |
| Drive speed - stowed                                     |         | 4.70 km/h                                                                                                            |
| Drive speed - raised                                     |         | 0.80 km/h                                                                                                            |
| Gradeability                                             |         | 40 %                                                                                                                 |
| Permissible leveling                                     |         | 40 %<br>5 °                                                                                                          |
| Wheels                                                   |         | 5                                                                                                                    |
| Tires type                                               |         | Foam-cured tires                                                                                                     |
| Standard tires                                           |         | 1025 x 365 mm                                                                                                        |
| Drive wheels (front / rear)                              |         | 2/2                                                                                                                  |
|                                                          |         | 2/2                                                                                                                  |
| Steering wheels (front / rear)                           |         |                                                                                                                      |
| Braking wheels (front / rear)                            |         | 0 / 2                                                                                                                |
| Engine/Battery                                           |         |                                                                                                                      |
| Engine brand / model                                     |         | Yanmar - 3TNV88C-KMU                                                                                                 |
| Engine norm                                              |         | Stage V                                                                                                              |
| I.C. Engine power rating / Power                         |         | 34 Hp / 25.50 kW                                                                                                     |
| Miscellaneous                                            |         | 00 (E day ( _ 0                                                                                                      |
| Ground Pressure                                          |         | 20.65 dan/cm2                                                                                                        |
| Hydraulic Pressure                                       |         | 340 bar                                                                                                              |
| Hydraulic tank capacity                                  |         | 80 1                                                                                                                 |
| Fuel tank                                                |         | 78.50 l                                                                                                              |
| Standards compliance This machine is in compliance with: |         | European directives: 2006/42/EC- Machinery<br>(revised EN280:2013) - 2004/108/EC (EMC) -<br>2006/95/EC (Low voltage) |

### Load Chart metric

200 ATJ ST5 - Dimensional drawing