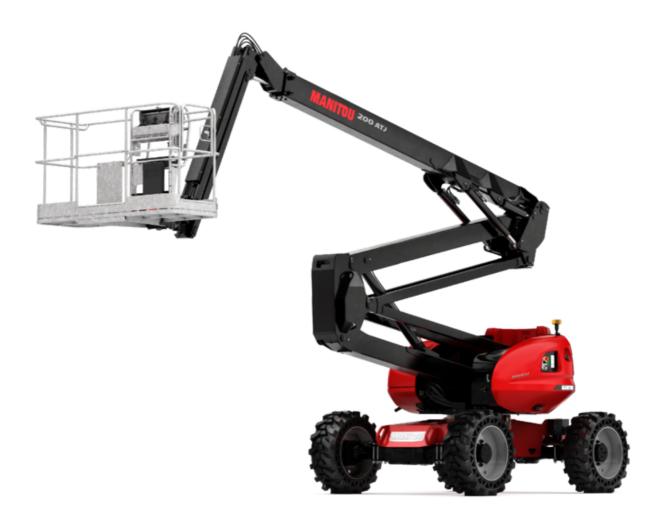

Technical sheet:

# **200 ATJ ST5**





|