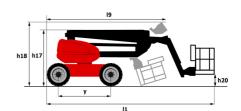

| (revised EN             | irectives: 2006/42/EC- Machinery<br>280:2013) - 2004/108/EC (EMC) -<br>06/95/EC (Low voltage) |

<sup>\*</sup>Varies according to options and standards of the country to which the machine is delivered

### 200 ATJ ST5 - Load chart

### Load Chart metric



# 200 ATJ ST5 - Dimensional drawing







# **Equipment**

Oscillating front axle Proportional controls Stop & Go system

#### 230V Predisposition 4 simultaneous movements 4 wheel drive 4 wheel steer with crab mode Audible alarm and illuminated indicator lamp (leveling, overload, lowering) Backup electrical pump CAN bus technology Dead man pedal Differential locking on rear axle Easy Manager Emergency stop button in platform and on frame Engine with DPF Front axle with limited slip Fuel gauge with low level indicator Galvanized basket 2,100 mm LED rotating beacon Large color screen on turret Management via engine speed bearing

| Optional                                             |
|------------------------------------------------------|
| 110 or 230V plug with differential circuit breaker   |
| Battery cut-off