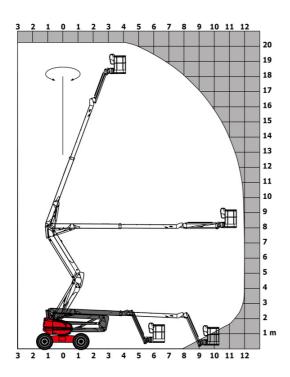

| (revised EN             | irectives: 2006/42/EC- Machinery<br>280:2013) - 2004/108/EC (EMC) -<br>06/95/EC (Low voltage) |

<sup>\*</sup>Varies according to options and standards of the country to which the machine is delivered

### 200 ATJ ST5 - Load chart

### Load Chart metric



# 200 ATJ ST5 - Dimensional drawing







# **Equipment**

Oscillating front axle Proportional controls Stop & Go system

#### 230V Predisposition 4 simultaneous movements 4 wheel drive 4 wheel steer with crab mode Audible alarm and illuminated indicator lamp (leveling, overload, lowering) Backup electrical pump CAN bus technology Dead man pedal Differential locking on rear axle Easy Manager Emergency stop button in platform and on frame Engine with DPF Front axle with limited slip Fuel gauge with low level indicator Galvanized basket 2,100 mm LED rotating beacon Large color screen on turret Management via engine speed bearing

| Optional                                             |
|------------------------------------------------------|
| 110 or 230V plug with differential circuit br