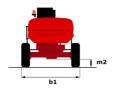

# **200 ATJ ST5**

|                                         | 200 ATJ ST5          | Created on May 20, 2024 at 1:39:25 PM UT                                                                             |
|-----------------------------------------|----------------------|----------------------------------------------------------------------------------------------------------------------|
| Capacities                              |                      | Metric                                                                                                               |
| Working height                          | h21                  | 20.35 m                                                                                                              |
| Floor height (access)                   | h20                  | 0.50 m                                                                                                               |
| Platform height                         | h7                   | 18.35 m                                                                                                              |
| Max. outreach                           |                      | 11.97 m                                                                                                              |
| Overhang                                |                      | 7.95 m                                                                                                               |
| Pendular arm rotation (top / bottom)    |                      | +69 ° / -66 °                                                                                                        |
| Platform capacity                       | 0                    | 230 kg                                                                                                               |
| Turret rotation                         | ,                    | 355 °                                                                                                                |
| Platform rotation (right / left)        |                      | 90 ° / 90 °                                                                                                          |
| Number of people (indoor / outdoor)     |                      | 2 / 2                                                                                                                |
| Weight and dimensions                   |                      | = , =                                                                                                                |
| Platform weight*                        |                      | 10050 kg                                                                                                             |
| Platform dimensions (length x width)    | lp / ep              | 2.10 m x 0.76 m                                                                                                      |
| Overall length                          | ір <i>т</i> ер<br>І1 | 8.43 m                                                                                                               |
| Overall width                           | b1                   | 2.40 m                                                                                                               |
|                                         |                      |                                                                                                                      |
| Overall height                          | h17                  | 2.70 m                                                                                                               |
| Overall length (stowed)                 | 19                   | 6.24 m                                                                                                               |
| Overall height (stowed)                 | h18                  | 2.99 m                                                                                                               |
| Counterweight offset (turret at 90°)    | a7                   | 0.11 m                                                                                                               |
| Counterweight Oversize / Reach          |                      | 0.11 m                                                                                                               |
| External turning radius                 | Wa3                  | 3.90 m                                                                                                               |
| Ground clearance at centre of wheelbase | m2                   | 0.44 m                                                                                                               |
| Wheelbase                               | у                    | 2.40 m                                                                                                               |
| Performances                            |                      |                                                                                                                      |
| Drive speed - stowed                    |                      | 4.70 km/h                                                                                                            |
| Drive speed - raised                    |                      | 0.80 km/h                                                                                                            |
| Gradeability                            |                      | 40 %                                                                                                                 |
| Permissible leveling                    |                      | 5 °                                                                                                                  |
| Wheels                                  |                      |                                                                                                                      |
| Tires type                              |                      | Foam-cured tires                                                                                                     |
| Standard tires                          |                      | 1025 x 365 mm                                                                                                        |
| Drive wheels (front / rear)             |                      | 2 / 2                                                                                                                |
| Steering wheels (front / rear)          |                      | 2 / 2                                                                                                                |
| Braking wheels (front / rear)           |                      | 0 / 2                                                                                                                |
| Engine/Battery                          |                      |                                                                                                                      |
| Engine brand / model                    |                      | Yanmar - 3TNV88C-KMU                                                                                                 |
| Engine norm                             |                      | Stage V                                                                                                              |
| I.C. Engine power rating / Power        |                      | 34 Hp / 25.50 kW                                                                                                     |
| Miscellaneous                           |                      |                                                                                                                      |
| Ground Pressure                         |                      | 20.65 dan/cm2                                                                                                        |
| Hydraulic Pressure                      |                      | 340 bar                                                                                                              |
| Hydraulic oil tank capacity             |                      | 80 I                                                                                                                 |
| Fuel tank                               |                      | 78.50 I                                                                                                              |
| Standards compliance                    |                      | 75.55                                                                                                                |
| This machine is in compliance with:     |                      | European directives: 2006/42/EC- Machinery<br>(revised EN280:2013) - 2004/108/EC (EMC) -<br>2006/95/EC (Low voltage) |