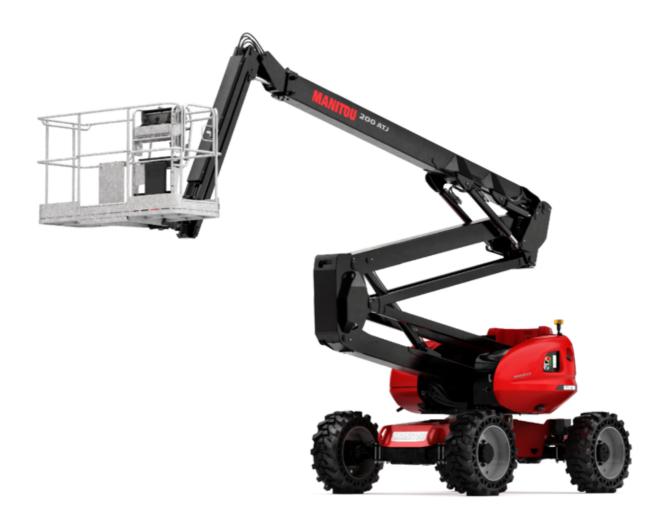

# **200 ATJ ST5**

|                                         | 200 ATJ ST5          | Created on May 20, 2024 at 1:39:25 PM UT                                                                             |
|-----------------------------------------|----------------------|----------------------------------------------------------------------------------------------------------------------|
| Capacities                              |                      | Metric                                                                                                               |
| Working height                          | h21                  | 20.35 m                                                                                                              |
| Floor height (access)                   | h20                  | 0.50 m                                                                                                               |
| Platform height                         | h7                   | 18.35 m                                                                                                              |
| Max. outreach                           |                      | 11.97 m                                                                                                              |
| Overhang                                |                      | 7.95 m                                                                                                               |
| Pendular arm rotation (top / bottom)    |                      | +69 ° / -66 °                                                                                                        |
| Platform capacity                       | 0                    | 230 kg                                                                                                               |
| Turret rotation                         | ,                    | 355 °                                                                                                                |
| Platform rotation (right / left)        |                      | 90 ° / 90 °                                                                                                          |
| Number of people (indoor / outdoor)     |                      | 2 / 2                                                                                                                |
| Weight and dimensions                   |                      | = , =                                                                                                                |
| Platform weight*                        |                      | 10050 kg                                                                                                             |
| Platform dimensions (length x width)    | lp / ep              | 2.10 m x 0.76 m                                                                                                      |
| Overall length                          | ір <i>т</i> ер<br>І1 | 8.43 m                                                                                                               |
| Overall width                           | b1                   | 2.40 m                                                                                                               |
|                                         |                      |                                                                                                                      |
| Overall height                          | h17                  | 2.70 m                                                                                                               |
| Overall length (stowed)                 | 19                   | 6.24 m                                                                                                               |
| Overall height (stowed)                 | h18                  | 2.99 m                                                                                                               |
| Counterweight offset (turret at 90°)    | a7                   | 0.11 m                                                                                                               |
| Counterweight Oversize / Reach          |                      | 0.11 m                                                                                                               |
| External turning radius                 | Wa3                  | 3.90 m                                                                                                               |
| Ground clearance at centre of wheelbase | m2                   | 0.44 m                                                                                                               |
| Wheelbase                               | у                    | 2.40 m                                                                                                               |
| Performances                            |                      |                                                                                                                      |
| Drive speed - stowed                    |                      | 4.70 km/h                                                                                                            |
| Drive speed - raised                    |                      | 0.80 km/h                                                                                                            |
| Gradeability                            |                      | 40 %                                                                                                                 |
| Permissible leveling                    |                      | 5 °                                                                                                                  |
| Wheels                                  |                      |                                                                                                                      |
| Tires type                              |                      | Foam-cured tires                                                                                                     |
| Standard tires                          |                      | 1025 x 365 mm                                                                                                        |
| Drive wheels (front / rear)             |                      | 2 / 2                                                                                                                |
| Steering wheels (front / rear)          |                      | 2 / 2                                                                                                                |
| Braking wheels (front / rear)           |                      | 0 / 2                                                                                                                |
| Engine/Battery                          |                      |                                                                                                                      |
| Engine brand / model                    |                      | Yanmar - 3TNV88C-KMU                                                                                                 |
| Engine norm                             |                      | Stage V                                                                                                              |
| I.C. Engine power rating / Power        |                      | 34 Hp / 25.50 kW                                                                                                     |
| Miscellaneous                           |                      |                                                                                                                      |
| Ground Pressure                         |                      | 20.65 dan/cm2                                                                                                        |
| Hydraulic Pressure                      |                      | 340 bar                                                                                                              |
| Hydraulic oil tank capacity             |                      | 80 I                                                                                                                 |
| Fuel tank                               |                      | 78.50 I                                                                                                              |
| Standards compliance                    |                      | 75.55                                                                                                                |
| This machine is in compliance with:     |                      | European directives: 2006/42/EC- Machinery<br>(revised EN280:2013) - 2004/108/EC (EMC) -<br>2006/95/EC (Low voltage) |