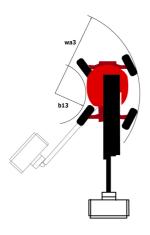

# **200 ATJ ST5**

|                                         | 200 ATJ ST5          | Created on May 20, 2024 at 1:39:25 PM UT                                                                             |
|-----------------------------------------|----------------------|----------------------------------------------------------------------------------------------------------------------|
| Capacities                              |                      | Metric                                                                                                               |
| Working height                          | h21                  | 20.35 m                                                                                                              |
| Floor height (access)                   | h20                  | 0.50 m                                                                                                               |
| Platform height                         | h7                   | 18.35 m                                                                                                              |
| Max. outreach                           |                      | 11.97 m                                                                                                              |
| Overhang                                |                      | 7.95 m                                                                                                               |
| Pendular arm rotation (top / bottom)    |                      | +69 ° / -66 °                                                                                                        |
| Platform capacity                       | 0                    | 230 kg                                                                                                               |
| Turret rotation                         | ,                    | 355 °                                                                                                                |
| Platform rotation (right / left)        |                      | 90 ° / 90 °                                                                                                          |
| Number of people (indoor / outdoor)     |                      | 2 / 2                                                                                                                |
| Weight and dimensions                   |                      | = , =                                                                                                                |
| Platform weight*                        |                      | 10050 kg                                                                                                             |
| Platform dimensions (length x width)    | lp / ep              | 2.10 m x 0.76 m                                                                                                      |
| Overall length                          | ір <i>т</i> ер<br>І1 | 8.43 m                                                                                                               |
| Overall width                           | b1                   | 2.40 m                                                                                                               |
|                                         |                      |                                                                                                                      |
| Overall height                          | h17                  | 2.70 m                                                                                                               |
| Overall length (stowed)                 | 19                   | 6.24 m                                                                                                               |
| Overall height (stowed)                 | h18                  | 2.99 m                                                                                                               |
| Counterweight offset (turret at 90°)    | a7                   | 0.11 m                                                                                                               |
| Counterweight Oversize / Reach          |                      | 0.11 m                                                                                                               |
| External turning radius                 | Wa3                  | 3.90 m                                                                                                               |
| Ground clearance at centre of wheelbase | m2                   | 0.44 m                                                                                                               |
| Wheelbase                               | у                    | 2.40 m                                                                                                               |
| Performances                            |                      |                                                                                                                      |
| Drive speed - stowed                    |                      | 4.70 km/h                                                                                                            |
| Drive speed - raised                    |                      | 0.80 km/h                                                                                                            |
| Gradeability                            |                      | 40 %                                                                                                                 |
| Permissible leveling                    |                      | 5 °                                                                                                                  |
| Wheels                                  |                      |                                                                                                                      |
| Tires type                              |                      | Foam-cured tires                                                                                                     |
| Standard tires                          |                      | 1025 x 365 mm                                                                                                        |
| Drive wheels (front / rear)             |                      | 2 / 2                                                                                                                |
| Steering wheels (front / rear)          |                      | 2 / 2                                                                                                                |
| Braking wheels (front / rear)           |                      | 0 / 2                                                                                                                |
| Engine/Battery                          |                      |                                                                                                                      |
| Engine brand / model                    |                      | Yanmar - 3TNV88C-KMU                                                                                                 |
| Engine norm                             |                      | Stage V                                                                                                              |
| I.C. Engine power rating / Power        |                      | 34 Hp / 25.50 kW                                                                                                     |
| Miscellaneous                           |                      |                                                                                                                      |
| Ground Pressure                         |                      | 20.65 dan/cm2                                                                                                        |
| Hydraulic Pressure                      |                      | 340 bar                                                                                                              |
| Hydraulic oil tank capacity             |                      | 80 I                                                                                                                 |
| Fuel tank                               |                      | 78.50 I                                                                                                              |
| Standards compliance                    |                      | 75.55                                                                                                                |
| This machine is in compliance with:     |                      | European directives: 2006/42/EC- Machinery<br>(revised EN280:2013) - 2004/108/EC (EMC) -<br>2006/95/EC (Low voltage) |