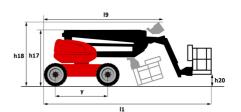

|
| Fuel tank                               |                      | 78.50 I                                                                                                              |
| Standards compliance                    |                      | 75.55                                                                                                                |
| This machine is in compliance with:     |                      | European directives: 2006/42/EC- Machinery<br>(revised EN280:2013) - 2004/108/EC (EMC) -<br>2006/95/EC (Low voltage) |

<sup>\*</sup>Varies according to options and standards of the country to which the machine is delivered

### 200 ATJ ST5 - Load chart

### Load Chart metric



# 200 ATJ ST5 - Dimensional drawing







# **Equipment**

#### 230V Predisposition 4 simultaneous movements 4 wheel drive 4 wheel steer with crab mode Audible alarm and illuminated indicator lamp (leveling, overload, lowering) Backup electrical pump CAN bus technology Dead man pedal Differential locking on rear axle Easy Manager Emergency stop button in platform and on frame Engine with DPF Front axle with limited slip Fuel gauge with low level indicator Galvanized basket 2,100 mm LED rotating beacon Large color screen on turret Management via engine speed bearing Oscillating front axle Proportional controls Stop & Go system

| Optional                                             |
|------------------------------------------------------|
| 110 or 230V plug with differential circuit breaker   |
| Battery cut-off