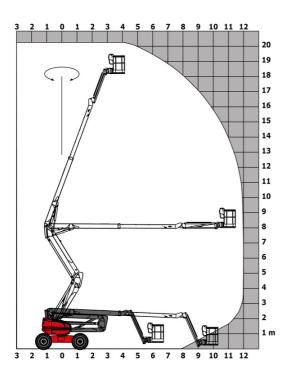

### 200 ATJ ST5 - Load chart

### Load Chart metric

# 200 ATJ ST5 - Dimensional drawing