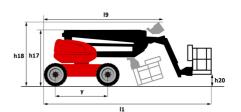

# **200 ATJ ST5**

|                                         | 200 AT J ST | Created on 19 May 2024 at 2:39:46 UTC                                                                                |
|-----------------------------------------|-------------|----------------------------------------------------------------------------------------------------------------------|
| Capacities                              |             | Metric                                                                                                               |
| Working height                          | h21         | 20.35 m                                                                                                              |
| Floor height (access)                   | h20         | 0.50 m                                                                                                               |
| Platform height                         | h7          | 18.35 m                                                                                                              |
| Max. outreach                           |             | 11.97 m                                                                                                              |
| Overhang                                |             | 7.95 m                                                                                                               |
| Pendular arm rotation (top / bottom)    |             | +69 ° / -66 °                                                                                                        |
| Platform capacity                       | Q           | 230 kg                                                                                                               |
| Turret rotation                         | Q           | 355 °                                                                                                                |
| Platform rotation (right / left)        |             | 90 ° / 90 °                                                                                                          |
| Number of people (indoor / outdoor)     |             | 2 / 2                                                                                                                |
|                                         |             | 272                                                                                                                  |
| Weight and dimensions                   |             | 10050                                                                                                                |
| Platform weight*                        |             | 10050 kg                                                                                                             |
| Platform dimensions (length x width)    | lp / ep     | 2.10 m x 0.76 m                                                                                                      |
| Overall length                          | I1          | 8.43 m                                                                                                               |
| Overall width                           | b1          | 2.40 m                                                                                                               |
| Overall height                          | h17         | 2.70 m                                                                                                               |
| Overall length (stowed)                 | 19          | 6.24 m                                                                                                               |
| Overall height (stowed)                 | h18         | 2.99 m                                                                                                               |
| Counterweight offset (turret at 90°)    | a7          | 0.11 m                                                                                                               |
| Counterweight Oversize / Reach          |             | 0.11 m                                                                                                               |
| External turning radius                 | Wa3         | 3.90 m                                                                                                               |
| Ground clearance at centre of wheelbase | m2          | 0.44 m                                                                                                               |
| Wheelbase                               | у           | 2.40 m                                                                                                               |
| Performances                            |             |                                                                                                                      |
| Drive speed - stowed                    |             | 4.70 km/h                                                                                                            |
| Drive speed - raised                    |             | 0.80 km/h                                                                                                            |
| Gradeability                            |             | 40 %                                                                                                                 |
| Permissible leveling                    |             | 5 °                                                                                                                  |
| Wheels                                  |             |                                                                                                                      |
| Tires type                              |             | Foam-cured tires                                                                                                     |
| Standard tires                          |             | 1025 x 365 mm                                                                                                        |
| Drive wheels (front / rear)             |             | 2 / 2                                                                                                                |
| Steering wheels (front / rear)          |             | 2/2                                                                                                                  |
| Braking wheels (front / rear)           |             | 0/2                                                                                                                  |
| Engine/Battery                          |             | 0 / 2                                                                                                                |
| Engine brand / model                    |             | Yanmar - 3TNV88C-KMU                                                                                                 |
| •                                       |             |                                                                                                                      |
| Engine norm                             |             | Stage V                                                                                                              |
| I.C. Engine power rating / Power        |             | 34 Hp / 25.50 kW                                                                                                     |
| Miscellaneous                           |             | 20.65 day (2000)                                                                                                     |
| Ground Pressure                         |             | 20.65 dan/cm2                                                                                                        |
| Hydraulic Pressure                      |             | 340 bar                                                                                                              |
| Hydraulic oil tank capacity             |             | 80 I                                                                                                                 |
| Fuel tank                               |             | 78.50 l                                                                                                              |
| Standards compliance                    |             |                                                                                                                      |
| This machine is in compliance with:     |             | European directives: 2006/42/EC- Machinery<br>(revised EN280:2013) - 2004/108/EC (EMC) -<br>2006/95/EC (Low voltage) |

# 200 ATJ ST5 - Dimensional drawing