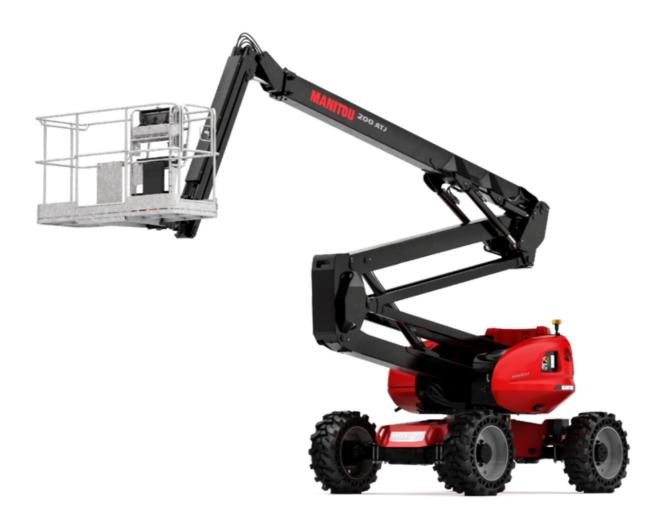

# **200 ATJ ST5**

|                                         | 200 AT J ST | Created on 19 May 2024 at 2:39:46 UTC                                                                                |
|-----------------------------------------|-------------|----------------------------------------------------------------------------------------------------------------------|
| Capacities                              |             | Metric                                                                                                               |
| Working height                          | h21         | 20.35 m                                                                                                              |
| Floor height (access)                   | h20         | 0.50 m                                                                                                               |
| Platform height                         | h7          | 18.35 m                                                                                                              |
| Max. outreach                           |             | 11.97 m                                                                                                              |
| Overhang                                |             | 7.95 m                                                                                                               |
| Pendular arm rotation (top / bottom)    |             | +69 ° / -66 °                                                                                                        |
| Platform capacity                       | Q           | 230 kg                                                                                                               |
| Turret rotation                         | Q           | 355 °                                                                                                                |
| Platform rotation (right / left)        |             | 90 ° / 90 °                                                                                                          |
| Number of people (indoor / outdoor)     |             | 2 / 2                                                                                                                |
|                                         |             | 272                                                                                                                  |
| Weight and dimensions                   |             | 10050                                                                                                                |
| Platform weight*                        |             | 10050 kg                                                                                                             |
| Platform dimensions (length x width)    | lp / ep     | 2.10 m x 0.76 m                                                                                                      |
| Overall length                          | I1          | 8.43 m                                                                                                               |
| Overall width                           | b1          | 2.40 m                                                                                                               |
| Overall height                          | h17         | 2.70 m                                                                                                               |
| Overall length (stowed)                 | 19          | 6.24 m                                                                                                               |
| Overall height (stowed)                 | h18         | 2.99 m                                                                                                               |
| Counterweight offset (turret at 90°)    | a7          | 0.11 m                                                                                                               |
| Counterweight Oversize / Reach          |             | 0.11 m                                                                                                               |
| External turning radius                 | Wa3         | 3.90 m                                                                                                               |
| Ground clearance at centre of wheelbase | m2          | 0.44 m                                                                                                               |
| Wheelbase                               | у           | 2.40 m                                                                                                               |
| Performances                            |             |                                                                                                                      |
| Drive speed - stowed                    |             | 4.70 km/h                                                                                                            |
| Drive speed - raised                    |             | 0.80 km/h                                                                                                            |
| Gradeability                            |             | 40 %                                                                                                                 |
| Permissible leveling                    |             | 5 °                                                                                                                  |
| Wheels                                  |             |                                                                                                                      |
| Tires type                              |             | Foam-cured tires                                                                                                     |
| Standard tires                          |             | 1025 x 365 mm                                                                                                        |
| Drive wheels (front / rear)             |             | 2 / 2                                                                                                                |
| Steering wheels (front / rear)          |             | 2/2                                                                                                                  |
| Braking wheels (front / rear)           |             | 0/2                                                                                                                  |
| Engine/Battery                          |             | 0 / 2                                                                                                                |
| Engine brand / model                    |             | Yanmar - 3TNV88C-KMU                                                                                                 |
| •                                       |             |                                                                                                                      |
| Engine norm                             |             | Stage V                                                                                                              |
| I.C. Engine power rating / Power        |             | 34 Hp / 25.50 kW                                                                                                     |
| Miscellaneous                           |             | 20.65 day (2000)                                                                                                     |
| Ground Pressure                         |             | 20.65 dan/cm2                                                                                                        |
| Hydraulic Pressure                      |             | 340 bar                                                                                                              |
| Hydraulic oil tank capacity             |             | 80 I                                                                                                                 |
| Fuel tank                               |             | 78.50 l                                                                                                              |
| Standards compliance                    |             |                                                                                                                      |
| This machine is in compliance with:     |             | European directives: 2006/42/EC- Machinery<br>(revised EN280:2013) - 2004/108/EC (EMC) -<br>2006/95/EC (Low voltage) |