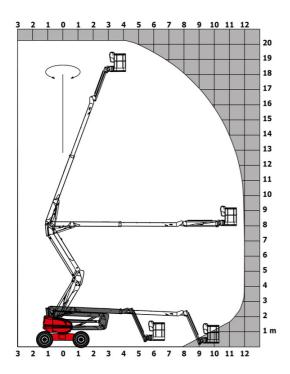

|
| Fuel tank                               |             | 78.50 l                                                                                                              |
| Standards compliance                    |             |                                                                                                                      |
| This machine is in compliance with:     |             | European directives: 2006/42/EC- Machinery<br>(revised EN280:2013) - 2004/108/EC (EMC) -<br>2006/95/EC (Low voltage) |

<sup>\*</sup>Varies according to options and standards of the country to which the machine is delivered

### 200 ATJ ST5 - Load chart

### Load Chart metric



# 200 ATJ ST5 - Dimensional drawing







# **Equipment**

Stop & Go system

#### 230V Predisposition 4 simultaneous movements 4 wheel drive 4 wheel steer with crab mode Audible alarm and illuminated indicator lamp (leveling, overload, lowering) Backup electrical pump CAN bus technology Dead man pedal Differential locking on rear axle Easy Manager Emergency stop button in platform and on frame Engine with DPF Front axle with limited slip Fuel gauge with low level indicator Galvanized basket 2,100 mm LED rotating beacon Large color screen on turret Management via engine speed bearing Oscillating front axle Proportional controls

| Optional                                             |
|------------------------------------------------------|
| 110 or 230V plug with differential circuit br