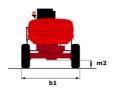

# **200 ATJ ST5**

|                                         | 200 AT J ST | Created on 19 May 2024 at 2:39:46 UTC                                                                                |
|-----------------------------------------|-------------|----------------------------------------------------------------------------------------------------------------------|
| Capacities                              |             | Metric                                                                                                               |
| Working height                          | h21         | 20.35 m                                                                                                              |
| Floor height (access)                   | h20         | 0.50 m                                                                                                               |
| Platform height                         | h7          | 18.35 m                                                                                                              |
| Max. outreach                           |             | 11.97 m                                                                                                              |
| Overhang                                |             | 7.95 m                                                                                                               |
| Pendular arm rotation (top / bottom)    |             | +69 ° / -66 °                                                                                                        |
| Platform capacity                       | Q           | 230 kg                                                                                                               |
| Turret rotation                         | Q           | 355 °                                                                                                                |
| Platform rotation (right / left)        |             | 90 ° / 90 °                                                                                                          |
| Number of people (indoor / outdoor)     |             | 2 / 2                                                                                                                |
|                                         |             | 272                                                                                                                  |
| Weight and dimensions                   |             | 10050                                                                                                                |
| Platform weight*                        |             | 10050 kg                                                                                                             |
| Platform dimensions (length x width)    | lp / ep     | 2.10 m x 0.76 m                                                                                                      |
| Overall length                          | I1          | 8.43 m                                                                                                               |
| Overall width                           | b1          | 2.40 m                                                                                                               |
| Overall height                          | h17         | 2.70 m                                                                                                               |
| Overall length (stowed)                 | 19          | 6.24 m                                                                                                               |
| Overall height (stowed)                 | h18         | 2.99 m                                                                                                               |
| Counterweight offset (turret at 90°)    | a7          | 0.11 m                                                                                                               |
| Counterweight Oversize / Reach          |             | 0.11 m                                                                                                               |
| External turning radius                 | Wa3         | 3.90 m                                                                                                               |
| Ground clearance at centre of wheelbase | m2          | 0.44 m                                                                                                               |
| Wheelbase                               | у           | 2.40 m                                                                                                               |
| Performances                            |             |                                                                                                                      |
| Drive speed - stowed                    |             | 4.70 km/h                                                                                                            |
| Drive speed - raised                    |             | 0.80 km/h                                                                                                            |
| Gradeability                            |             | 40 %                                                                                                                 |
| Permissible leveling                    |             | 5 °                                                                                                                  |
| Wheels                                  |             |                                                                                                                      |
| Tires type                              |             | Foam-cured tires                                                                                                     |
| Standard tires                          |             | 1025 x 365 mm                                                                                                        |
| Drive wheels (front / rear)             |             | 2 / 2                                                                                                                |
| Steering wheels (front / rear)          |             | 2/2                                                                                                                  |
| Braking wheels (front / rear)           |             | 0/2                                                                                                                  |
| Engine/Battery                          |             | 0 / 2                                                                                                                |
| Engine brand / model                    |             | Yanmar - 3TNV88C-KMU                                                                                                 |
| •                                       |             |                                                                                                                      |
| Engine norm                             |             | Stage V                                                                                                              |
| I.C. Engine power rating / Power        |             | 34 Hp / 25.50 kW                                                                                                     |
| Miscellaneous                           |             | 20.65 day (2000)                                                                                                     |
| Ground Pressure                         |             | 20.65 dan/cm2                                                                                                        |
| Hydraulic Pressure                      |             | 340 bar                                                                                                              |
| Hydraulic oil tank capacity             |             | 80 I                                                                                                                 |
| Fuel tank                               |             | 78.50 l                                                                                                              |
| Standards compliance                    |             |                                                                                                                      |
| This machine is in compliance with:     |             | European directives: 2006/42/EC- Machinery<br>(revised EN280:2013) - 2004/108/EC (EMC) -<br>2006/95/EC (Low voltage) |

# 200 ATJ ST5 - Dimensional drawing