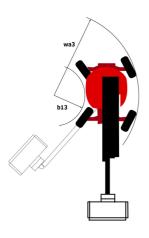

# **200 ATJ ST5**

|                                         | 200 AT J ST | Created on 19 May 2024 at 2:39:46 UTC                                                                                |
|-----------------------------------------|-------------|----------------------------------------------------------------------------------------------------------------------|
| Capacities                              |             | Metric                                                                                                               |
| Working height                          | h21         | 20.35 m                                                                                                              |
| Floor height (access)                   | h20         | 0.50 m                                                                                                               |
| Platform height                         | h7          | 18.35 m                                                                                                              |
| Max. outreach                           |             | 11.97 m                                                                                                              |
| Overhang                                |             | 7.95 m                                                                                                               |
| Pendular arm rotation (top / bottom)    |             | +69 ° / -66 °                                                                                                        |
| Platform capacity                       | Q           | 230 kg                                                                                                               |
| Turret rotation                         | Q           | 355 °                                                                                                                |
| Platform rotation (right / left)        |             | 90 ° / 90 °                                                                                                          |
| Number of people (indoor / outdoor)     |             | 2 / 2                                                                                                                |
|                                         |             | 272                                                                                                                  |
| Weight and dimensions                   |             | 10050                                                                                                                |
| Platform weight*                        |             | 10050 kg                                                                                                             |
| Platform dimensions (length x width)    | lp / ep     | 2.10 m x 0.76 m                                                                                                      |
| Overall length                          | I1          | 8.43 m                                                                                                               |
| Overall width                           | b1          | 2.40 m                                                                                                               |
| Overall height                          | h17         | 2.70 m                                                                                                               |
| Overall length (stowed)                 | 19          | 6.24 m                                                                                                               |
| Overall height (stowed)                 | h18         | 2.99 m                                                                                                               |
| Counterweight offset (turret at 90°)    | a7          | 0.11 m                                                                                                               |
| Counterweight Oversize / Reach          |             | 0.11 m                                                                                                               |
| External turning radius                 | Wa3         | 3.90 m                                                                                                               |
| Ground clearance at centre of wheelbase | m2          | 0.44 m                                                                                                               |
| Wheelbase                               | у           | 2.40 m                                                                                                               |
| Performances                            |             |                                                                                                                      |
| Drive speed - stowed                    |             | 4.70 km/h                                                                                                            |
| Drive speed - raised                    |             | 0.80 km/h                                                                                                            |
| Gradeability                            |             | 40 %                                                                                                                 |
| Permissible leveling                    |             | 5 °                                                                                                                  |
| Wheels                                  |             |                                                                                                                      |
| Tires type                              |             | Foam-cured tires                                                                                                     |
| Standard tires                          |             | 1025 x 365 mm                                                                                                        |
| Drive wheels (front / rear)             |             | 2 / 2                                                                                                                |
| Steering wheels (front / rear)          |             | 2/2                                                                                                                  |
| Braking wheels (front / rear)           |             | 0/2                                                                                                                  |
| Engine/Battery                          |             | 0 / 2                                                                                                                |
| Engine brand / model                    |             | Yanmar - 3TNV88C-KMU                                                                                                 |
| •                                       |             |                                                                                                                      |
| Engine norm                             |             | Stage V                                                                                                              |
| I.C. Engine power rating / Power        |             | 34 Hp / 25.50 kW                                                                                                     |
| Miscellaneous                           |             | 20.65 day (2000)                                                                                                     |
| Ground Pressure                         |             | 20.65 dan/cm2                                                                                                        |
| Hydraulic Pressure                      |             | 340 bar                                                                                                              |
| Hydraulic oil tank capacity             |             | 80 I                                                                                                                 |
| Fuel tank                               |             | 78.50 l                                                                                                              |
| Standards compliance                    |             |                                                                                                                      |
| This machine is in compliance with:     |             | European directives: 2006/42/EC- Machinery<br>(revised EN280:2013) - 2004/108/EC (EMC) -<br>2006/95/EC (Low voltage) |

# 200 ATJ ST5 - Dimensional drawing