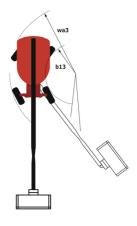

## **280 TJ ST5**

| Capacities                                |         | Metric                                                                                   |
|-------------------------------------------|---------|------------------------------------------------------------------------------------------|
| Working height                            | h21     | 27.73 m                                                                                  |
| Platform height                           | h7      | 25.73 m                                                                                  |
| laximum outreach                          |         | 21.45 m                                                                                  |
| endular arm rotation (top / bottom)       |         | +56.80 ° / -62 °                                                                         |
| latform capacity / capacity (maximum)     | 0       | 240 kg / 350 kg                                                                          |
| urret rotation                            | ų       | 240 kg / 550 kg<br>360 °                                                                 |
| latform rotation (right / left)           |         | 90 ° / 90 °                                                                              |
|                                           |         | 3/2                                                                                      |
| umber of people (indoor / outdoor)        |         | 372                                                                                      |
| leight and dimensions                     |         | 16500 km                                                                                 |
| atform weight*                            | la ( se | 16500 kg                                                                                 |
| atform dimensions (length x width)        | lp / ep | 2.30 m x 0.90 m                                                                          |
| oor height (access)                       | h20     | 0.40 m                                                                                   |
| verall length                             | 11      | 11.36 m                                                                                  |
| verall width                              | b1      | 2.48 m                                                                                   |
| verall height                             | h17     | 2.73 m                                                                                   |
| verall length (stowed)                    | 19      | 8.09 m                                                                                   |
| verall height (stowed)                    | h18 *** | 2.71 m                                                                                   |
| b length                                  | 113     | 3.80 m                                                                                   |
| elescopic jib length retracted / extended |         | 2800 mm / 4300 mm                                                                        |
| ounterweight offset (turret at 90Ű)       | a7      | 1.43 m                                                                                   |
| ounterweight Oversize / Reach             |         | 1.45 m                                                                                   |
| temal turning radius                      | Wa3     | 4.35 m                                                                                   |
| round clearance at centre of wheelbase    | m2      | 0.41 m                                                                                   |
| heelbase                                  | у       | 2.80 m                                                                                   |
| erformances                               |         |                                                                                          |
| ive speed - stowed                        |         | 4.50 km/h                                                                                |
| ive speed - raised                        |         | 0.80 km/h                                                                                |
| adeability                                |         | 35 %                                                                                     |
| ermissible leveling                       |         | 4 °                                                                                      |
| heels                                     |         |                                                                                          |
| res type                                  |         | Solid Tires Cured-On                                                                     |
| ive wheels (front / rear)                 |         | 2/2                                                                                      |
| eering wheels (front / rear)              |         | 2/2                                                                                      |
| aking wheels (front / rear)               |         | 2/2                                                                                      |
| ngine/Battery                             |         |                                                                                          |
| ngine brand / model                       |         | Yanmar - 4TNV88C                                                                         |
| ngine norm                                |         | Stage V                                                                                  |
| C. Engine power rating / Power            |         | 46 Hp / 34.30 kW                                                                         |
| iscellaneous                              |         |                                                                                          |
| round Pressure                            |         | 21.30 dan/cm2                                                                            |
|                                           |         | 400 bar                                                                                  |
| rdraulic Pressure                         |         |                                                                                          |
| /draulic tank capacity                    |         | 941                                                                                      |
| iel tank                                  |         | 76                                                                                       |
| pise to environment (LwA)                 |         | < 106 dB                                                                                 |
| bration on hands/arms                     |         | < 0.50 m/s²                                                                              |
| andards compliance is in compliance with: |         | European directives: 2006/42/EC- Machinery<br>(revised EN280:2013) - 2004/108/EC (EMC) · |