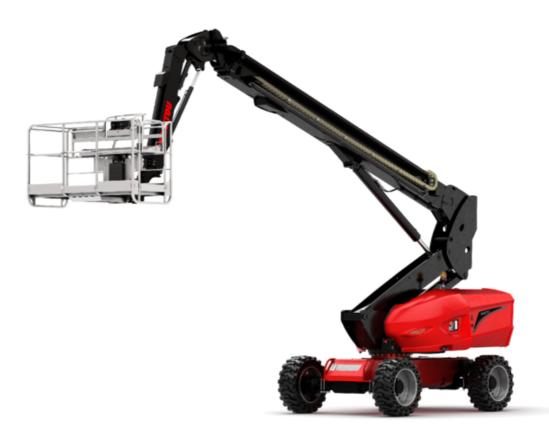

## **280 TJ ST5**

| Capacities                                |         | Metric                                                                                   |
|-------------------------------------------|---------|------------------------------------------------------------------------------------------|
| Working height                            | h21     | 27.73 m                                                                                  |
| Platform height                           | h7      | 25.73 m                                                                                  |
| laximum outreach                          |         | 21.45 m                                                                                  |
| endular arm rotation (top / bottom)       |         | +56.80 ° / -62 °                                                                         |
| latform capacity / capacity (maximum)     | 0       | 240 kg / 350 kg                                                                          |
| urret rotation                            | ų       | 240 kg / 550 kg<br>360 °                                                                 |
| latform rotation (right / left)           |         | 90 ° / 90 °                                                                              |
|                                           |         | 3/2                                                                                      |
| umber of people (indoor / outdoor)        |         | 372                                                                                      |
| leight and dimensions                     |         | 16500 km                                                                                 |
| atform weight*                            | la ( se | 16500 kg                                                                                 |
| atform dimensions (length x width)        | lp / ep | 2.30 m x 0.90 m                                                                          |
| oor height (access)                       | h20     | 0.40 m                                                                                   |
| verall length                             | 11      | 11.36 m                                                                                  |
| verall width                              | b1      | 2.48 m                                                                                   |
| verall height                             | h17     | 2.73 m                                                                                   |
| verall length (stowed)                    | 19      | 8.09 m                                                                                   |
| verall height (stowed)                    | h18 *** | 2.71 m                                                                                   |
| b length                                  | 113     | 3.80 m                                                                                   |
| elescopic jib length retracted / extended |         | 2800 mm / 4300 mm                                                                        |
| ounterweight offset (turret at 90Ű)       | a7      | 1.43 m                                                                                   |
| ounterweight Oversize / Reach             |         | 1.45 m                                                                                   |
| temal turning radius                      | Wa3     | 4.35 m                                                                                   |
| round clearance at centre of wheelbase    | m2      | 0.41 m                                                                                   |
| heelbase                                  | у       | 2.80 m                                                                                   |
| erformances                               |         |                                                                                          |
| ive speed - stowed                        |         | 4.50 km/h                                                                                |
| ive speed - raised                        |         | 0.80 km/h                                                                                |
| adeability                                |         | 35 %                                                                                     |
| ermissible leveling                       |         | 4 °                                                                                      |
| heels                                     |         |                                                                                          |
| res type                                  |         | Solid Tires Cured-On                                                                     |
| ive wheels (front / rear)                 |         | 2/2                                                                                      |
| eering wheels (front / rear)              |         | 2/2                                                                                      |
| aking wheels (front / rear)               |         | 2/2                                                                                      |
| ngine/Battery                             |         |                                                                                          |
| ngine brand / model                       |         | Yanmar - 4TNV88C                                                                         |
| ngine norm                                |         | Stage V                                                                                  |
| C. Engine power rating / Power            |         | 46 Hp / 34.30 kW                                                                         |
| iscellaneous                              |         |                                                                                          |
| round Pressure                            |         | 21.30 dan/cm2                                                                            |
|                                           |         | 400 bar                                                                                  |
| rdraulic Pressure                         |         |                                                                                          |
| /draulic tank capacity                    |         | 941                                                                                      |
| iel tank                                  |         | 76                                                                                       |
| pise to environment (LwA)                 |         | < 106 dB                                                                                 |
| bration on hands/arms                     |         | < 0.50 m/s²                                                                              |
| andards compliance is in compliance with: |         | European directives: 2006/42/EC- Machinery<br>(revised EN280:2013) - 2004/108/EC (EMC) · |