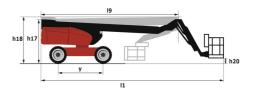

## **280 TJ ST5**

| Capacities                                |         | Metric                                                                                   |
|-------------------------------------------|---------|------------------------------------------------------------------------------------------|
| Working height                            | h21     | 27.73 m                                                                                  |
| Platform height                           | h7      | 25.73 m                                                                                  |
| laximum outreach                          |         | 21.45 m                                                                                  |
| endular arm rotation (top / bottom)       |         | +56.80 ° / -62 °                                                                         |
| latform capacity / capacity (maximum)     | 0       | 240 kg / 350 kg                                                                          |
| urret rotation                            | ų       | 240 kg / 550 kg<br>360 °                                                                 |
| latform rotation (right / left)           |         | 90 ° / 90 °                                                                              |
|                                           |         | 3/2                                                                                      |
| umber of people (indoor / outdoor)        |         | 372                                                                                      |
| leight and dimensions                     |         | 16500 km                                                                                 |
| atform weight*                            | la ( se | 16500 kg                                                                                 |
| atform dimensions (length x width)        | lp / ep | 2.30 m x 0.90 m                                                                          |
| oor height (access)                       | h20     | 0.40 m                                                                                   |
| verall length                             | 11      | 11.36 m                                                                                  |
| verall width                              | b1      | 2.48 m                                                                                   |
| verall height                             | h17     | 2.73 m                                                                                   |
| verall length (stowed)                    | 19      | 8.09 m                                                                                   |
| verall height (stowed)                    | h18 *** | 2.71 m                                                                                   |
| b length                                  | 113     | 3.80 m                                                                                   |
| elescopic jib length retracted / extended |         | 2800 mm / 4300 mm                                                                        |
| ounterweight offset (turret at 90Ű)       | a7      | 1.43 m                                                                                   |
| ounterweight Oversize / Reach             |         | 1.45 m                                                                                   |
| temal turning radius                      | Wa3     | 4.35 m                                                                                   |
| round clearance at centre of wheelbase    | m2      | 0.41 m                                                                                   |
| heelbase                                  | у       | 2.80 m                                                                                   |
| erformances                               |         |                                                                                          |
| ive speed - stowed                        |         | 4.50 km/h                                                                                |
| ive speed - raised                        |         | 0.80 km/h                                                                                |
| adeability                                |         | 35 %                                                                                     |
| ermissible leveling                       |         | 4 °                                                                                      |
| heels                                     |         |                                                                                          |
| res type                                  |         | Solid Tires Cured-On                                                                     |
| ive wheels (front / rear)                 |         | 2/2                                                                                      |
| eering wheels (front / rear)              |         | 2/2                                                                                      |
| aking wheels (front / rear)               |         | 2/2                                                                                      |
| ngine/Battery                             |         |                                                                                          |
| ngine brand / model                       |         | Yanmar - 4TNV88C                                                                         |
| ngine norm                                |         | Stage V                                                                                  |
| C. Engine power rating / Power            |         | 46 Hp / 34.30 kW                                                                         |
| iscellaneous                              |         |                                                                                          |
| round Pressure                            |         | 21.30 dan/cm2                                                                            |
|                                           |         | 400 bar                                                                                  |
| rdraulic Pressure                         |         |                                                                                          |
| /draulic tank capacity                    |         | 941                                                                                      |
| iel tank                                  |         | 76                                                                                       |
| pise to environment (LwA)                 |         | < 106 dB                                                                                 |
| bration on hands/arms                     |         | < 0.50 m/s²                                                                              |
| andards compliance is in compliance with: |         | European directives: 2006/42/EC- Machinery<br>(revised EN280:2013) - 2004/108/EC (EMC) · |

## 280 TJ ST5 Created on June 17, 2025 at 10:07 AM UTC

280 TJ ST5 - Dimensional drawing