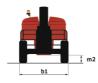

## **280 TJ ST5**

| Capacities                                |         | Metric                                                                                   |
|-------------------------------------------|---------|------------------------------------------------------------------------------------------|
| Working height                            | h21     | 27.73 m                                                                                  |
| Platform height                           | h7      | 25.73 m                                                                                  |
| laximum outreach                          |         | 21.45 m                                                                                  |
| endular arm rotation (top / bottom)       |         | +56.80 ° / -62 °                                                                         |
| latform capacity / capacity (maximum)     | 0       | 240 kg / 350 kg                                                                          |
| urret rotation                            | ų       | 240 kg / 550 kg<br>360 °                                                                 |
| latform rotation (right / left)           |         | 90 ° / 90 °                                                                              |
|                                           |         | 3/2                                                                                      |
| umber of people (indoor / outdoor)        |         | 372                                                                                      |
| leight and dimensions                     |         | 16500 km                                                                                 |
| atform weight*                            | la ( se | 16500 kg                                                                                 |
| atform dimensions (length x width)        | lp / ep | 2.30 m x 0.90 m                                                                          |
| oor height (access)                       | h20     | 0.40 m                                                                                   |
| verall length                             | 11      | 11.36 m                                                                                  |
| verall width                              | b1      | 2.48 m                                                                                   |
| verall height                             | h17     | 2.73 m                                                                                   |
| verall length (stowed)                    | 19      | 8.09 m                                                                                   |
| verall height (stowed)                    | h18 *** | 2.71 m                                                                                   |
| b length                                  | 113     | 3.80 m                                                                                   |
| elescopic jib length retracted / extended |         | 2800 mm / 4300 mm                                                                        |
| ounterweight offset (turret at 90Ű)       | a7      | 1.43 m                                                                                   |
| ounterweight Oversize / Reach             |         | 1.45 m                                                                                   |
| temal turning radius                      | Wa3     | 4.35 m                                                                                   |
| round clearance at centre of wheelbase    | m2      | 0.41 m                                                                                   |
| heelbase                                  | у       | 2.80 m                                                                                   |
| erformances                               |         |                                                                                          |
| ive speed - stowed                        |         | 4.50 km/h                                                                                |
| ive speed - raised                        |         | 0.80 km/h                                                                                |
| adeability                                |         | 35 %                                                                                     |
| ermissible leveling                       |         | 4 °                                                                                      |
| heels                                     |         |                                                                                          |
| res type                                  |         | Solid Tires Cured-On                                                                     |
| ive wheels (front / rear)                 |         | 2/2                                                                                      |
| eering wheels (front / rear)              |         | 2/2                                                                                      |
| aking wheels (front / rear)               |         | 2/2                                                                                      |
| ngine/Battery                             |         |                                                                                          |
| ngine brand / model                       |         | Yanmar - 4TNV88C                                                                         |
| ngine norm                                |         | Stage V                                                                                  |
| C. Engine power rating / Power            |         | 46 Hp / 34.30 kW                                                                         |
| iscellaneous                              |         |                                                                                          |
| round Pressure                            |         | 21.30 dan/cm2                                                                            |
|                                           |         | 400 bar                                                                                  |
| rdraulic Pressure                         |         |                                                                                          |
| /draulic tank capacity                    |         | 941                                                                                      |
| iel tank                                  |         | 76                                                                                       |
| pise to environment (LwA)                 |         | < 106 dB                                                                                 |
| bration on hands/arms                     |         | < 0.50 m/s²                                                                              |
| andards compliance is in compliance with: |         | European directives: 2006/42/EC- Machinery<br>(revised EN280:2013) - 2004/108/EC (EMC) · |