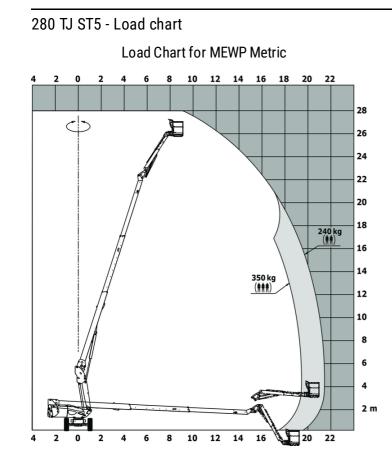

## **280 TJ ST5**

| Capacities                                |         | Metric                                                                                   |
|-------------------------------------------|---------|------------------------------------------------------------------------------------------|
| Working height                            | h21     | 27.73 m                                                                                  |
| Platform height                           | h7      | 25.73 m                                                                                  |
| laximum outreach                          |         | 21.45 m                                                                                  |
| endular arm rotation (top / bottom)       |         | +56.80 ° / -62 °                                                                         |
| latform capacity / capacity (maximum)     | 0       | 240 kg / 350 kg                                                                          |
| urret rotation                            | ų       | 240 kg / 550 kg<br>360 °                                                                 |
| latform rotation (right / left)           |         | 90 ° / 90 °                                                                              |
|                                           |         | 3/2                                                                                      |
| umber of people (indoor / outdoor)        |         | 372                                                                                      |
| leight and dimensions                     |         | 16500 km                                                                                 |
| atform weight*                            | la ( se | 16500 kg                                                                                 |
| atform dimensions (length x width)        | lp / ep | 2.30 m x 0.90 m                                                                          |
| oor height (access)                       | h20     | 0.40 m                                                                                   |
| verall length                             | 11      | 11.36 m                                                                                  |
| verall width                              | b1      | 2.48 m                                                                                   |
| verall height                             | h17     | 2.73 m                                                                                   |
| verall length (stowed)                    | 19      | 8.09 m                                                                                   |
| verall height (stowed)                    | h18 *** | 2.71 m                                                                                   |
| b length                                  | 113     | 3.80 m                                                                                   |
| elescopic jib length retracted / extended |         | 2800 mm / 4300 mm                                                                        |
| ounterweight offset (turret at 90Ű)       | a7      | 1.43 m                                                                                   |
| ounterweight Oversize / Reach             |         | 1.45 m                                                                                   |
| temal turning radius                      | Wa3     | 4.35 m                                                                                   |
| round clearance at centre of wheelbase    | m2      | 0.41 m                                                                                   |
| heelbase                                  | у       | 2.80 m                                                                                   |
| erformances                               |         |                                                                                          |
| ive speed - stowed                        |         | 4.50 km/h                                                                                |
| ive speed - raised                        |         | 0.80 km/h                                                                                |
| adeability                                |         | 35 %                                                                                     |
| ermissible leveling                       |         | 4 °                                                                                      |
| heels                                     |         |                                                                                          |
| res type                                  |         | Solid Tires Cured-On                                                                     |
| ive wheels (front / rear)                 |         | 2/2                                                                                      |
| eering wheels (front / rear)              |         | 2/2                                                                                      |
| aking wheels (front / rear)               |         | 2/2                                                                                      |
| ngine/Battery                             |         |                                                                                          |
| ngine brand / model                       |         | Yanmar - 4TNV88C                                                                         |
| ngine norm                                |         | Stage V                                                                                  |
| C. Engine power rating / Power            |         | 46 Hp / 34.30 kW                                                                         |
| iscellaneous                              |         |                                                                                          |
| round Pressure                            |         | 21.30 dan/cm2                                                                            |
|                                           |         | 400 bar                                                                                  |
| rdraulic Pressure                         |         |                                                                                          |
| /draulic tank capacity                    |         | 941                                                                                      |
| iel tank                                  |         | 76                                                                                       |
| pise to environment (LwA)                 |         | < 106 dB                                                                                 |
| bration on hands/arms                     |         | < 0.50 m/s²                                                                              |
| andards compliance is in compliance with: |         | European directives: 2006/42/EC- Machinery<br>(revised EN280:2013) - 2004/108/EC (EMC) · |