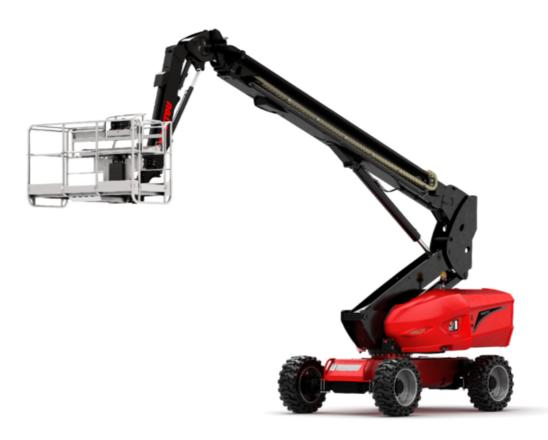

## **280 TJ ST5**

|                                            | 200 13 51 5 |                                                                                                                      |
|--------------------------------------------|-------------|----------------------------------------------------------------------------------------------------------------------|
| Capacities                                 |             | Metric                                                                                                               |
| Working height                             | h21         | 27.73 m                                                                                                              |
| Platform height                            | h7          | 25.73 m                                                                                                              |
| Maximum outreach                           |             | 21.45 m                                                                                                              |
| Pendular arm rotation (top / bottom)       |             | +56.80 ° / -62 °                                                                                                     |
| Platform capacity / capacity (maximum)     | Q           | 240 kg / 350 kg                                                                                                      |
| Turret rotation                            |             | 360 °                                                                                                                |
| Platform rotation (right / left)           |             | 90 ° / 90 °                                                                                                          |
| Number of people (indoor / outdoor)        |             | 3 / 2                                                                                                                |
| Weight and dimensions                      |             |                                                                                                                      |
| Platform weight*                           |             | 16500 kg                                                                                                             |
| Platform dimensions (length x width)       | lp / ep     | 2.30 m x 0.90 m                                                                                                      |
| Floor height (access)                      | h20         | 0.40 m                                                                                                               |
| Overall length                             | 11          | 11.36 m                                                                                                              |
| Overall width                              | b1          | 2.48 m                                                                                                               |
| Overall height                             | h17         | 2.73 m                                                                                                               |
| Overall length (stowed)                    | 19          | 8.09 m                                                                                                               |
| Overall height (stowed)                    | h18 ***     | 2.71 m                                                                                                               |
| Jib length                                 | 113         | 3.80 m                                                                                                               |
| Telescopic jib length retracted / extended |             | 2800 mm / 4300 mm                                                                                                    |
| Counterweight offset (turret at 90Ű)       | а7          | 1.43 m                                                                                                               |
| Counterweight Oversize / Reach             |             | 1.45 m                                                                                                               |
| External turning radius                    | Wa3         | 4.35 m                                                                                                               |
| Ground clearance at centre of wheelbase    | m2          | 0.41 m                                                                                                               |
| Wheelbase                                  | V           | 2.80 m                                                                                                               |
| Performances                               |             |                                                                                                                      |
| Drive speed - stowed                       |             | 4.50 km/h                                                                                                            |
| Drive speed - raised                       |             | 0.80 km/h                                                                                                            |
| Gradeability                               |             | 35 %                                                                                                                 |
| Permissible leveling                       |             | 4 °                                                                                                                  |
| Wheels                                     |             |                                                                                                                      |
| Tires type                                 |             | Solid Tires Cured-On                                                                                                 |
| Drive wheels (front / rear)                |             | 2/2                                                                                                                  |
| Steering wheels (front / rear)             |             | 2/2                                                                                                                  |
| Braking wheels (front / rear)              |             | 2/2                                                                                                                  |
| Engine/Battery                             |             |                                                                                                                      |
| Engine brand / model                       |             | Yanmar - 4TNV88C                                                                                                     |
| Engine norm                                |             | Stage V                                                                                                              |
| I.C. Engine power rating / Power           |             | 46 Hp / 34.30 kW                                                                                                     |
| Miscellaneous                              |             |                                                                                                                      |
| Ground Pressure                            |             | 21.30 dan/cm2                                                                                                        |
| Hydraulic Pressure                         |             | 400 bar                                                                                                              |
| Hydraulic tank capacity                    |             | 94                                                                                                                   |
| Fuel tank                                  |             | 76 I                                                                                                                 |
| Noise to environment (LwA)                 |             | < 106 dB                                                                                                             |
| Vibration on hands/arms                    |             | < 0.50 m/s <sup>2</sup>                                                                                              |
| Standards compliance                       |             |                                                                                                                      |
| This machine is in compliance with:        |             | European directives: 2006/42/EC- Machinery<br>(revised EN280:2013) - 2004/108/EC (EMC) -<br>2006/95/EC (Low voltage) |