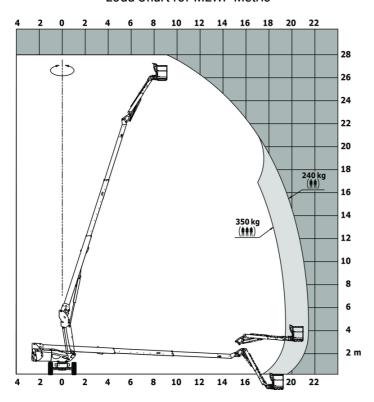

## 280 TJ ST5 - Load chart Load Chart for MEWP Metric

280 TJ ST5 - Dimensional drawing