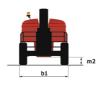

## **280 TJ ST5**

|                                            | 200 13 51 5 |                                                                                                                      |
|--------------------------------------------|-------------|----------------------------------------------------------------------------------------------------------------------|
| Capacities                                 |             | Metric                                                                                                               |
| Working height                             | h21         | 27.73 m                                                                                                              |
| Platform height                            | h7          | 25.73 m                                                                                                              |
| Maximum outreach                           |             | 21.45 m                                                                                                              |
| Pendular arm rotation (top / bottom)       |             | +56.80 ° / -62 °                                                                                                     |
| Platform capacity / capacity (maximum)     | Q           | 240 kg / 350 kg                                                                                                      |
| Turret rotation                            |             | 360 °                                                                                                                |
| Platform rotation (right / left)           |             | 90 ° / 90 °                                                                                                          |
| Number of people (indoor / outdoor)        |             | 3 / 2                                                                                                                |
| Weight and dimensions                      |             |                                                                                                                      |
| Platform weight*                           |             | 16500 kg                                                                                                             |
| Platform dimensions (length x width)       | lp / ep     | 2.30 m x 0.90 m                                                                                                      |
| Floor height (access)                      | h20         | 0.40 m                                                                                                               |
| Overall length                             | 11          | 11.36 m                                                                                                              |
| Overall width                              | b1          | 2.48 m                                                                                                               |
| Overall height                             | h17         | 2.73 m                                                                                                               |
| Overall length (stowed)                    | 19          | 8.09 m                                                                                                               |
| Overall height (stowed)                    | h18 ***     | 2.71 m                                                                                                               |
| Jib length                                 | 113         | 3.80 m                                                                                                               |
| Telescopic jib length retracted / extended |             | 2800 mm / 4300 mm                                                                                                    |
| Counterweight offset (turret at 90Ű)       | а7          | 1.43 m                                                                                                               |
| Counterweight Oversize / Reach             |             | 1.45 m                                                                                                               |
| External turning radius                    | Wa3         | 4.35 m                                                                                                               |
| Ground clearance at centre of wheelbase    | m2          | 0.41 m                                                                                                               |
| Wheelbase                                  | V           | 2.80 m                                                                                                               |
| Performances                               |             |                                                                                                                      |
| Drive speed - stowed                       |             | 4.50 km/h                                                                                                            |
| Drive speed - raised                       |             | 0.80 km/h                                                                                                            |
| Gradeability                               |             | 35 %                                                                                                                 |
| Permissible leveling                       |             | 4 °                                                                                                                  |
| Wheels                                     |             |                                                                                                                      |
| Tires type                                 |             | Solid Tires Cured-On                                                                                                 |
| Drive wheels (front / rear)                |             | 2/2                                                                                                                  |
| Steering wheels (front / rear)             |             | 2/2                                                                                                                  |
| Braking wheels (front / rear)              |             | 2/2                                                                                                                  |
| Engine/Battery                             |             |                                                                                                                      |
| Engine brand / model                       |             | Yanmar - 4TNV88C                                                                                                     |
| Engine norm                                |             | Stage V                                                                                                              |
| I.C. Engine power rating / Power           |             | 46 Hp / 34.30 kW                                                                                                     |
| Miscellaneous                              |             |                                                                                                                      |
| Ground Pressure                            |             | 21.30 dan/cm2                                                                                                        |
| Hydraulic Pressure                         |             | 400 bar                                                                                                              |
| Hydraulic tank capacity                    |             | 94                                                                                                                   |
| Fuel tank                                  |             | 76 I                                                                                                                 |
| Noise to environment (LwA)                 |             | < 106 dB                                                                                                             |
| Vibration on hands/arms                    |             | < 0.50 m/s <sup>2</sup>                                                                                              |
| Standards compliance                       |             |                                                                                                                      |
| This machine is in compliance with:        |             | European directives: 2006/42/EC- Machinery<br>(revised EN280:2013) - 2004/108/EC (EMC) -<br>2006/95/EC (Low voltage) |