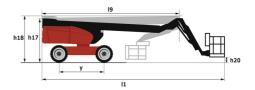

## **280 TJ ST5**

|                                            | 200 13 51 5 |                                                                                                                      |
|--------------------------------------------|-------------|----------------------------------------------------------------------------------------------------------------------|
| Capacities                                 |             | Metric                                                                                                               |
| Working height                             | h21         | 27.73 m                                                                                                              |
| Platform height                            | h7          | 25.73 m                                                                                                              |
| Maximum outreach                           |             | 21.45 m                                                                                                              |
| Pendular arm rotation (top / bottom)       |             | +56.80 ° / -62 °                                                                                                     |
| Platform capacity / capacity (maximum)     | Q           | 240 kg / 350 kg                                                                                                      |
| Turret rotation                            |             | 360 °                                                                                                                |
| Platform rotation (right / left)           |             | 90 ° / 90 °                                                                                                          |
| Number of people (indoor / outdoor)        |             | 3 / 2                                                                                                                |
| Weight and dimensions                      |             |                                                                                                                      |
| Platform weight*                           |             | 16500 kg                                                                                                             |
| Platform dimensions (length x width)       | lp / ep     | 2.30 m x 0.90 m                                                                                                      |
| Floor height (access)                      | h20         | 0.40 m                                                                                                               |
| Overall length                             | 11          | 11.36 m                                                                                                              |
| Overall width                              | b1          | 2.48 m                                                                                                               |
| Overall height                             | h17         | 2.73 m                                                                                                               |
| Overall length (stowed)                    | 19          | 8.09 m                                                                                                               |
| Overall height (stowed)                    | h18 ***     | 2.71 m                                                                                                               |
| Jib length                                 | 113         | 3.80 m                                                                                                               |
| Telescopic jib length retracted / extended |             | 2800 mm / 4300 mm                                                                                                    |
| Counterweight offset (turret at 90Ű)       | а7          | 1.43 m                                                                                                               |
| Counterweight Oversize / Reach             |             | 1.45 m                                                                                                               |
| External turning radius                    | Wa3         | 4.35 m                                                                                                               |
| Ground clearance at centre of wheelbase    | m2          | 0.41 m                                                                                                               |
| Wheelbase                                  | V           | 2.80 m                                                                                                               |
| Performances                               |             |                                                                                                                      |
| Drive speed - stowed                       |             | 4.50 km/h                                                                                                            |
| Drive speed - raised                       |             | 0.80 km/h                                                                                                            |
| Gradeability                               |             | 35 %                                                                                                                 |
| Permissible leveling                       |             | 4 °                                                                                                                  |
| Wheels                                     |             |                                                                                                                      |
| Tires type                                 |             | Solid Tires Cured-On                                                                                                 |
| Drive wheels (front / rear)                |             | 2/2                                                                                                                  |
| Steering wheels (front / rear)             |             | 2/2                                                                                                                  |
| Braking wheels (front / rear)              |             | 2/2                                                                                                                  |
| Engine/Battery                             |             |                                                                                                                      |
| Engine brand / model                       |             | Yanmar - 4TNV88C                                                                                                     |
| Engine norm                                |             | Stage V                                                                                                              |
| I.C. Engine power rating / Power           |             | 46 Hp / 34.30 kW                                                                                                     |
| Miscellaneous                              |             |                                                                                                                      |
| Ground Pressure                            |             | 21.30 dan/cm2                                                                                                        |
| Hydraulic Pressure                         |             | 400 bar                                                                                                              |
| Hydraulic tank capacity                    |             | 94                                                                                                                   |
| Fuel tank                                  |             | 76 I                                                                                                                 |
| Noise to environment (LwA)                 |             | < 106 dB                                                                                                             |
| Vibration on hands/arms                    |             | < 0.50 m/s <sup>2</sup>                                                                                              |
| Standards compliance                       |             |                                                                                                                      |
| This machine is in compliance with:        |             | European directives: 2006/42/EC- Machinery<br>(revised EN280:2013) - 2004/108/EC (EMC) -<br>2006/95/EC (Low voltage) |

## 280 TJ ST5 - Load chart Load Chart for MEWP Metric

280 TJ ST5 - Dimensional drawing