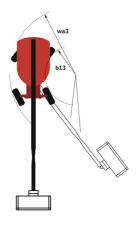

## **280 TJ ST5**

|                                            | 200 13 51 5 |                                                                                                                      |
|--------------------------------------------|-------------|----------------------------------------------------------------------------------------------------------------------|
| Capacities                                 |             | Metric                                                                                                               |
| Working height                             | h21         | 27.73 m                                                                                                              |
| Platform height                            | h7          | 25.73 m                                                                                                              |
| Maximum outreach                           |             | 21.45 m                                                                                                              |
| Pendular arm rotation (top / bottom)       |             | +56.80 ° / -62 °                                                                                                     |
| Platform capacity / capacity (maximum)     | Q           | 240 kg / 350 kg                                                                                                      |
| Turret rotation                            |             | 360 °                                                                                                                |
| Platform rotation (right / left)           |             | 90 ° / 90 °                                                                                                          |
| Number of people (indoor / outdoor)        |             | 3 / 2                                                                                                                |
| Weight and dimensions                      |             |                                                                                                                      |
| Platform weight*                           |             | 16500 kg                                                                                                             |
| Platform dimensions (length x width)       | lp / ep     | 2.30 m x 0.90 m                                                                                                      |
| Floor height (access)                      | h20         | 0.40 m                                                                                                               |
| Overall length                             | 11          | 11.36 m                                                                                                              |
| Overall width                              | b1          | 2.48 m                                                                                                               |
| Overall height                             | h17         | 2.73 m                                                                                                               |
| Overall length (stowed)                    | 19          | 8.09 m                                                                                                               |
| Overall height (stowed)                    | h18 ***     | 2.71 m                                                                                                               |
| Jib length                                 | 113         | 3.80 m                                                                                                               |
| Telescopic jib length retracted / extended |             | 2800 mm / 4300 mm                                                                                                    |
| Counterweight offset (turret at 90Ű)       | а7          | 1.43 m                                                                                                               |
| Counterweight Oversize / Reach             |             | 1.45 m                                                                                                               |
| External turning radius                    | Wa3         | 4.35 m                                                                                                               |
| Ground clearance at centre of wheelbase    | m2          | 0.41 m                                                                                                               |
| Wheelbase                                  | V           | 2.80 m                                                                                                               |
| Performances                               |             |                                                                                                                      |
| Drive speed - stowed                       |             | 4.50 km/h                                                                                                            |
| Drive speed - raised                       |             | 0.80 km/h                                                                                                            |
| Gradeability                               |             | 35 %                                                                                                                 |
| Permissible leveling                       |             | 4 °                                                                                                                  |
| Wheels                                     |             |                                                                                                                      |
| Tires type                                 |             | Solid Tires Cured-On                                                                                                 |
| Drive wheels (front / rear)                |             | 2/2                                                                                                                  |
| Steering wheels (front / rear)             |             | 2/2                                                                                                                  |
| Braking wheels (front / rear)              |             | 2/2                                                                                                                  |
| Engine/Battery                             |             |                                                                                                                      |
| Engine brand / model                       |             | Yanmar - 4TNV88C                                                                                                     |
| Engine norm                                |             | Stage V                                                                                                              |
| I.C. Engine power rating / Power           |             | 46 Hp / 34.30 kW                                                                                                     |
| Miscellaneous                              |             |                                                                                                                      |
| Ground Pressure                            |             | 21.30 dan/cm2                                                                                                        |
| Hydraulic Pressure                         |             | 400 bar                                                                                                              |
| Hydraulic tank capacity                    |             | 94                                                                                                                   |
| Fuel tank                                  |             | 76 I                                                                                                                 |
| Noise to environment (LwA)                 |             | < 106 dB                                                                                                             |
| Vibration on hands/arms                    |             | < 0.50 m/s <sup>2</sup>                                                                                              |
| Standards compliance                       |             |                                                                                                                      |
| This machine is in compliance with:        |             | European directives: 2006/42/EC- Machinery<br>(revised EN280:2013) - 2004/108/EC (EMC) -<br>2006/95/EC (Low voltage) |