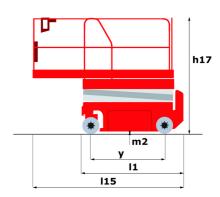

|          | European directives: 2006/42/EC- Machinery<br>(revised EN280:2013) - 2004/108/EC (EMC) -<br>2006/95/EC (Low voltage) |

<sup>\*</sup>Varies according to options and standards of the country to which the machine is delivered \*\*\* With folded guardrail

100 SC - Load chart

Load Chart for MEWP Metric



100 SC - Dimensional drawing







### **Equipment**

#### 230V Predisposition 4 wheel drive Anti-slip platform surface Audible alarm and illuminated indicator lamp (leveling, overload, lowering) CAN bus technology Emergency stop button in platform and on frame Engine mounted on sliding platform Fixed anti-shearing protection Fold away guard rails with full height swing gate Horn in the platform Hour meter Integrated diagnostic assistance Lowering alarm Oscillating front axle Platform access gate Proportional controls Removable control unit Stabilizers with automatic leveling Travel possible at maximum height

# Optional 2 flashing lights on frame Biodegradable oil Lights Non-marking tyres Safety hamess Working headlight in platform





#### **Head Office**

B.P. 249 - 430 rue de l'Aubinière 44150 Ancenis Cedex - France