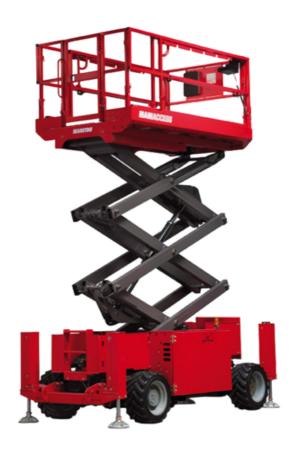

Technical sheet:

## 100 SC





|