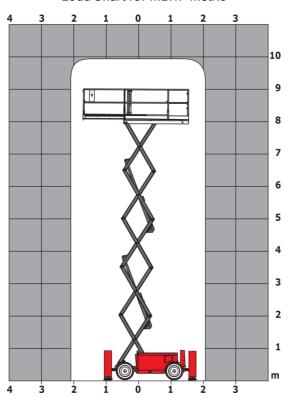

|          | European directives: 2006/42/EC- Machinery<br>(revised EN280:2013) - 2004/108/EC (EMC) -<br>2006/95/EC (Low voltage) |

<sup>\*</sup>Varies according to options and standards of the country to which the machine is delivered \*\*\* With folded guardrail

100 SC - Load chart

Load Chart for MEWP Metric



100 SC - Dimensional drawing







### **Equipment**

#### 230V Predisposition 4 wheel drive Anti-slip platform surface Audible alarm and illuminated indicator lamp (leveling, overload, lowering) CAN bus technology Emergency stop button in platform and on frame Engine mounted on sliding platform Fixed anti-shearing protection Fold away guard rails with full height swing gate Horn in the platform Hour meter Integrated diagnostic assistance Lowering alarm Oscillating front axle Platform access gate Proportional controls Removable control unit Stabilizers with automatic leveling Travel possible at maximum height

# Optional 2 flashing lights on frame Biodegradable oil Lights Non-marking tyres Safety hamess Working headlight in platform





#### **Head Office**

B.P. 249 - 430 rue de l'Aub