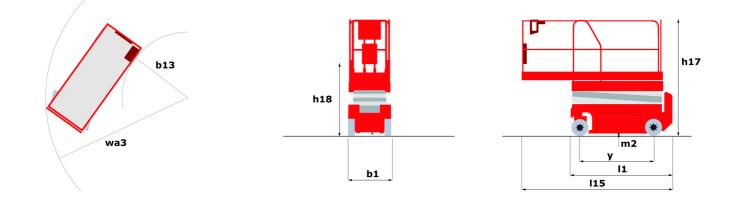

Technical sheet :

| Consolition                                                                                                                                                                                                                                                                                                                                                                                                                                                                                                                                                                                                                                                                                                                                                                                                                                                                                                                                                                                     |         | Matria                                                                                                            |
|-------------------------------------------------------------------------------------------------------------------------------------------------------------------------------------------------------------------------------------------------------------------------------------------------------------------------------------------------------------------------------------------------------------------------------------------------------------------------------------------------------------------------------------------------------------------------------------------------------------------------------------------------------------------------------------------------------------------------------------------------------------------------------------------------------------------------------------------------------------------------------------------------------------------------------------------------------------------------------------------------|---------|-------------------------------------------------------------------------------------------------------------------|
| Capacities                                                                                                                                                                                                                                                                                                                                                                                                                                                                                                                                                                                                                                                                                                                                                                                                                                                                                                                                                                                      |         | Metric                                                                                                            |
| /orking height                                                                                                                                                                                                                                                                                                                                                                                                                                                                                                                                                                                                                                                                                                                                                                                                                                                                                                                                                                                  | h21     | 9.70 m                                                                                                            |
| latform height                                                                                                                                                                                                                                                                                                                                                                                                                                                                                                                                                                                                                                                                                                                                                                                                                                                                                                                                                                                  | h7      | 7.70 m                                                                                                            |
| latform capacity                                                                                                                                                                                                                                                                                                                                                                                                                                                                                                                                                                                                                                                                                                                                                                                                                                                                                                                                                                                | Q       | 680 kg                                                                                                            |
| fax. capacity on the extension deck                                                                                                                                                                                                                                                                                                                                                                                                                                                                                                                                                                                                                                                                                                                                                                                                                                                                                                                                                             |         | 136 kg                                                                                                            |
| umber of people (indoor / outdoor)                                                                                                                                                                                                                                                                                                                                                                                                                                                                                                                                                                                                                                                                                                                                                                                                                                                                                                                                                              |         | 4 / 4                                                                                                             |
| /eight and dimensions                                                                                                                                                                                                                                                                                                                                                                                                                                                                                                                                                                                                                                                                                                                                                                                                                                                                                                                                                                           |         |                                                                                                                   |
| atform weight*                                                                                                                                                                                                                                                                                                                                                                                                                                                                                                                                                                                                                                                                                                                                                                                                                                                                                                                                                                                  |         | 3653 kg                                                                                                           |
| latform dimensions (length x width)                                                                                                                                                                                                                                                                                                                                                                                                                                                                                                                                                                                                                                                                                                                                                                                                                                                                                                                                                             | lp / ep | 2.79 m x 1.60 m                                                                                                   |
| latform dimensions with extension (length x width)                                                                                                                                                                                                                                                                                                                                                                                                                                                                                                                                                                                                                                                                                                                                                                                                                                                                                                                                              |         | 4.31 m x 1.60 m                                                                                                   |
| verall length                                                                                                                                                                                                                                                                                                                                                                                                                                                                                                                                                                                                                                                                                                                                                                                                                                                                                                                                                                                   | l1      | 3.76 m                                                                                                            |
| verall width                                                                                                                                                                                                                                                                                                                                                                                                                                                                                                                                                                                                                                                                                                                                                                                                                                                                                                                                                                                    | b1      | 1.75 m                                                                                                            |
| verall height                                                                                                                                                                                                                                                                                                                                                                                                                                                                                                                                                                                                                                                                                                                                                                                                                                                                                                                                                                                   | h17     | 2.59 m                                                                                                            |
| verall height (stowed)                                                                                                                                                                                                                                                                                                                                                                                                                                                                                                                                                                                                                                                                                                                                                                                                                                                                                                                                                                          | h18 *** | 1.92 m                                                                                                            |
| verall length with platform extension                                                                                                                                                                                                                                                                                                                                                                                                                                                                                                                                                                                                                                                                                                                                                                                                                                                                                                                                                           | 115     | 4.81 m                                                                                                            |
| xternal turning radius                                                                                                                                                                                                                                                                                                                                                                                                                                                                                                                                                                                                                                                                                                                                                                                                                                                                                                                                                                          | Wa3     | 4.60 m                                                                                                            |
| round clearance at centre of wheelbase                                                                                                                                                                                                                                                                                                                                                                                                                                                                                                                                                                                                                                                                                                                                                                                                                                                                                                                                                          | m2      | 0.24 m                                                                                                            |
| Vheelbase                                                                                                                                                                                                                                                                                                                                                                                                                                                                                                                                                                                                                                                                                                                                                                                                                                                                                                                                                                                       | v       | 2.29 m                                                                                                            |
| erformances                                                                                                                                                                                                                                                                                                                                                                                                                                                                                                                                                                                                                                                                                                                                                                                                                                                                                                                                                                                     |         |                                                                                                                   |
| Irive speed - stowed                                                                                                                                                                                                                                                                                                                                                                                                                                                                                                                                                                                                                                                                                                                                                                                                                                                                                                                                                                            |         | 5.60 km/h                                                                                                         |
| rive speed - raised                                                                                                                                                                                                                                                                                                                                                                                                                                                                                                                                                                                                                                                                                                                                                                                                                                                                                                                                                                             |         | 0.40 km/h                                                                                                         |
| aise speed (laden) / Lower speed (laden)                                                                                                                                                                                                                                                                                                                                                                                                                                                                                                                                                                                                                                                                                                                                                                                                                                                                                                                                                        |         | 36 s / 33 s                                                                                                       |
| radeability                                                                                                                                                                                                                                                                                                                                                                                                                                                                                                                                                                                                                                                                                                                                                                                                                                                                                                                                                                                     |         | 35 %                                                                                                              |
| Aax outrigger leveling front uphill / back uphill                                                                                                                                                                                                                                                                                                                                                                                                                                                                                                                                                                                                                                                                                                                                                                                                                                                                                                                                               |         | 5.30 ° / 4.20 °                                                                                                   |
| Aax outrigger leveling noncupinity back up in the second |         | 11.70 °                                                                                                           |
| ndoor and outdoor max Tilt Rating (Fore and Aft / Side-to-Side)                                                                                                                                                                                                                                                                                                                                                                                                                                                                                                                                                                                                                                                                                                                                                                                                                                                                                                                                 |         | 3°/2°                                                                                                             |
| /heels                                                                                                                                                                                                                                                                                                                                                                                                                                                                                                                                                                                                                                                                                                                                                                                                                                                                                                                                                                                          |         | 3 / 2                                                                                                             |
|                                                                                                                                                                                                                                                                                                                                                                                                                                                                                                                                                                                                                                                                                                                                                                                                                                                                                                                                                                                                 |         | From Alley                                                                                                        |
| ires type                                                                                                                                                                                                                                                                                                                                                                                                                                                                                                                                                                                                                                                                                                                                                                                                                                                                                                                                                                                       |         | Foam-filled                                                                                                       |
| Irive wheels (front / rear)                                                                                                                                                                                                                                                                                                                                                                                                                                                                                                                                                                                                                                                                                                                                                                                                                                                                                                                                                                     |         | 2/2                                                                                                               |
| teering wheels (front / rear)                                                                                                                                                                                                                                                                                                                                                                                                                                                                                                                                                                                                                                                                                                                                                                                                                                                                                                                                                                   |         | 2 / 0                                                                                                             |
| raking wheels (front / rear)                                                                                                                                                                                                                                                                                                                                                                                                                                                                                                                                                                                                                                                                                                                                                                                                                                                                                                                                                                    |         | 2/2                                                                                                               |
| ingine/Battery                                                                                                                                                                                                                                                                                                                                                                                                                                                                                                                                                                                                                                                                                                                                                                                                                                                                                                                                                                                  |         |                                                                                                                   |
| lectric engine power rating                                                                                                                                                                                                                                                                                                                                                                                                                                                                                                                                                                                                                                                                                                                                                                                                                                                                                                                                                                     |         | 2 x 18.50 kW                                                                                                      |
| ingine brand / model                                                                                                                                                                                                                                                                                                                                                                                                                                                                                                                                                                                                                                                                                                                                                                                                                                                                                                                                                                            |         | Kubota - D1105                                                                                                    |
| ingine norm                                                                                                                                                                                                                                                                                                                                                                                                                                                                                                                                                                                                                                                                                                                                                                                                                                                                                                                                                                                     |         | Tier 4 final                                                                                                      |
| C. Engine power rating                                                                                                                                                                                                                                                                                                                                                                                                                                                                                                                                                                                                                                                                                                                                                                                                                                                                                                                                                                          |         | 25 Hp                                                                                                             |
| /iscellaneous                                                                                                                                                                                                                                                                                                                                                                                                                                                                                                                                                                                                                                                                                                                                                                                                                                                                                                                                                                                   |         |                                                                                                                   |
| Fround Pressure                                                                                                                                                                                                                                                                                                                                                                                                                                                                                                                                                                                                                                                                                                                                                                                                                                                                                                                                                                                 |         | 5.14 dan/cm2                                                                                                      |
| lydraulic tank capacity                                                                                                                                                                                                                                                                                                                                                                                                                                                                                                                                                                                                                                                                                                                                                                                                                                                                                                                                                                         |         | 68.10 I                                                                                                           |
| uel tank                                                                                                                                                                                                                                                                                                                                                                                                                                                                                                                                                                                                                                                                                                                                                                                                                                                                                                                                                                                        |         | 37.90 l                                                                                                           |
| ound pressure level (ground workstation)                                                                                                                                                                                                                                                                                                                                                                                                                                                                                                                                                                                                                                                                                                                                                                                                                                                                                                                                                        |         | 85 dB                                                                                                             |
| ound pressure level (platform work station) (LpA)                                                                                                                                                                                                                                                                                                                                                                                                                                                                                                                                                                                                                                                                                                                                                                                                                                                                                                                                               |         | 79 dB                                                                                                             |
| fibration on hands/arms                                                                                                                                                                                                                                                                                                                                                                                                                                                                                                                                                                                                                                                                                                                                                                                                                                                                                                                                                                         |         | < 2.50 m/s²                                                                                                       |
| Standards compliance                                                                                                                                                                                                                                                                                                                                                                                                                                                                                                                                                                                                                                                                                                                                                                                                                                                                                                                                                                            |         | · · ·                                                                                                             |
| This machine is in compliance with:                                                                                                                                                                                                                                                                                                                                                                                                                                                                                                                                                                                                                                                                                                                                                                                                                                                                                                                                                             |         | European directives: 2006/42/EC- Machinen<br>(revised EN280:2013) - 2004/108/EC (EMC)<br>2006/95/EC (Low voltage) |

\*Varies according to options and standards of the country to which the machine is delivered  $^{\star\star\star}$  With folded guardrail

100 SC - Dimensional drawing