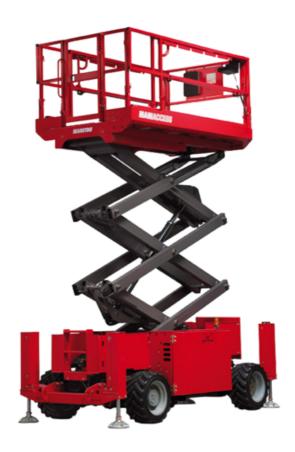

Technical sheet:

## 100 SC

|                                                                  | 100 SC  | Created on June 17, 2025 at 2:22 PM UTC                                                                              |
|------------------------------------------------------------------|---------|----------------------------------------------------------------------------------------------------------------------|
| Capacities                                                       |         | Metric                                                                                                               |
| Working height                                                   | h21     | 9.70 m                                                                                                               |
| Platform height                                                  | h7      | 7.70 m                                                                                                               |
| Platform capacity                                                | Q       | 680 kg                                                                                                               |
| Max. capacity on the extension deck                              |         | 136 kg                                                                                                               |
| Number of people (indoor / outdoor)                              |         | 4 / 4                                                                                                                |
| Weight and dimensions                                            |         |                                                                                                                      |
| Platform weight*                                                 |         | 3653 kg                                                                                                              |
| Platform dimensions (length x width)                             | lp / ep | 2.79 m x 1.60 m                                                                                                      |
| Platform dimensions with extension (length x width)              |         | 4.31 m x 1.60 m                                                                                                      |
| Overall length                                                   | l1      | 3.76 m                                                                                                               |
| Overall width                                                    | b1      | 1.75 m                                                                                                               |
| Overall height                                                   | h17     | 2.59 m                                                                                                               |
| Overall height (stowed)                                          | h18 *** | 1.92 m                                                                                                               |
| Overall length with platform extension                           | l15     | 4.81 m                                                                                                               |
| External turning radius                                          | Wa3     | 4.60 m                                                                                                               |
| Ground clearance at centre of wheelbase                          | m2      | 0.24 m                                                                                                               |
| Wheelbase                                                        | v       | 2.29 m                                                                                                               |
| Performances                                                     | ,       |                                                                                                                      |
| Drive speed - stowed                                             |         | 5.60 km/h                                                                                                            |
| Drive speed - raised                                             |         | 0.40 km/h                                                                                                            |
| Raise speed (laden) / Lower speed (laden)                        |         | 36 s / 33 s                                                                                                          |
| Gradeability                                                     |         | 35 %                                                                                                                 |
| Max outrigger leveling front uphill / back uphill                |         | 5.30 ° / 4.20 °                                                                                                      |
| Max outrigger leveling side to side                              |         | 11.70 °                                                                                                              |
| Indoor and outdoor max Tilt Rating (Fore and Aft / Side-to-Side) |         | 3°/2°                                                                                                                |
| Wheels                                                           |         | 0 72                                                                                                                 |
| Tires type                                                       |         | Foam-filled                                                                                                          |
| Drive wheels (front / rear)                                      |         | 2 / 2                                                                                                                |
| Steering wheels (front / rear)                                   |         | 2/0                                                                                                                  |
| Braking wheels (front / rear)                                    |         | 2/2                                                                                                                  |
| Engine/Battery                                                   |         | 272                                                                                                                  |
| Electric engine power rating                                     |         | 2 x 18.50 kW                                                                                                         |
| Engine brand / model                                             |         | Kubota - D1105                                                                                                       |
| Engine norm                                                      |         | Tier 4 final                                                                                                         |
| I.C. Engine power rating                                         |         | 25 Hp                                                                                                                |
| Miscellaneous                                                    |         | 23 πρ                                                                                                                |
| Ground Pressure                                                  |         | 5.14 dan/cm2                                                                                                         |
|                                                                  |         | 68.10 l                                                                                                              |
| Hydraulic tank capacity                                          |         |                                                                                                                      |
| Fuel tank Sound processes level (ground workstation)             |         | 37.90 l                                                                                                              |
| Sound pressure level (ground workstation)                        |         | 85 dB                                                                                                                |
| Sound pressure level (platform work station) (LpA)               |         | 79 dB                                                                                                                |
| Vibration on hands/arms                                          |         | < 2.50 m/s²                                                                                                          |
| Standards compliance  This machine is in compliance with:        |         | European directives: 2006/42/EC- Machinery<br>(revised EN280:2013) - 2004/108/EC (EMC) -<br>2006/95/EC (Low voltage) |