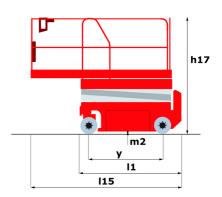

## 100 SC

|                                                                  | 100 SC  | Created on June 17, 2025 at 2:22 PM UTC                                                                              |
|------------------------------------------------------------------|---------|----------------------------------------------------------------------------------------------------------------------|
| Capacities                                                       |         | Metric                                                                                                               |
| Working height                                                   | h21     | 9.70 m                                                                                                               |
| Platform height                                                  | h7      | 7.70 m                                                                                                               |
| Platform capacity                                                | Q       | 680 kg                                                                                                               |
| Max. capacity on the extension deck                              |         | 136 kg                                                                                                               |
| Number of people (indoor / outdoor)                              |         | 4 / 4                                                                                                                |
| Weight and dimensions                                            |         |                                                                                                                      |
| Platform weight*                                                 |         | 3653 kg                                                                                                              |
| Platform dimensions (length x width)                             | lp / ep | 2.79 m x 1.60 m                                                                                                      |
| Platform dimensions with extension (length x width)              |         | 4.31 m x 1.60 m                                                                                                      |
| Overall length                                                   | l1      | 3.76 m                                                                                                               |
| Overall width                                                    | b1      | 1.75 m                                                                                                               |
| Overall height                                                   | h17     | 2.59 m                                                                                                               |
| Overall height (stowed)                                          | h18 *** | 1.92 m                                                                                                               |
| Overall length with platform extension                           | l15     | 4.81 m                                                                                                               |
| External turning radius                                          | Wa3     | 4.60 m                                                                                                               |
| Ground clearance at centre of wheelbase                          | m2      | 0.24 m                                                                                                               |
| Wheelbase                                                        | v       | 2.29 m                                                                                                               |
| Performances                                                     | ,       |                                                                                                                      |
| Drive speed - stowed                                             |         | 5.60 km/h                                                                                                            |
| Drive speed - raised                                             |         | 0.40 km/h                                                                                                            |
| Raise speed (laden) / Lower speed (laden)                        |         | 36 s / 33 s                                                                                                          |
| Gradeability                                                     |         | 35 %                                                                                                                 |
| Max outrigger leveling front uphill / back uphill                |         | 5.30 ° / 4.20 °                                                                                                      |
| Max outrigger leveling side to side                              |         | 11.70 °                                                                                                              |
| Indoor and outdoor max Tilt Rating (Fore and Aft / Side-to-Side) |         | 3°/2°                                                                                                                |
| Wheels                                                           |         | 0 72                                                                                                                 |
| Tires type                                                       |         | Foam-filled                                                                                                          |
| Drive wheels (front / rear)                                      |         | 2 / 2                                                                                                                |
| Steering wheels (front / rear)                                   |         | 2/0                                                                                                                  |
| Braking wheels (front / rear)                                    |         | 2/2                                                                                                                  |
| Engine/Battery                                                   |         | 272                                                                                                                  |
| Electric engine power rating                                     |         | 2 x 18.50 kW                                                                                                         |
| Engine brand / model                                             |         | Kubota - D1105                                                                                                       |
| Engine norm                                                      |         | Tier 4 final                                                                                                         |
| I.C. Engine power rating                                         |         | 25 Hp                                                                                                                |
| Miscellaneous                                                    |         | 23 πρ                                                                                                                |
| Ground Pressure                                                  |         | 5.14 dan/cm2                                                                                                         |
|                                                                  |         | 68.10 l                                                                                                              |
| Hydraulic tank capacity                                          |         |                                                                                                                      |
| Fuel tank Sound processes level (ground workstation)             |         | 37.90 l                                                                                                              |
| Sound pressure level (ground workstation)                        |         | 85 dB                                                                                                                |
| Sound pressure level (platform work station) (LpA)               |         | 79 dB                                                                                                                |
| Vibration on hands/arms                                          |         | < 2.50 m/s²                                                                                                          |
| Standards compliance  This machine is in compliance with:        |         | European directives: 2006/42/EC- Machinery<br>(revised EN280:2013) - 2004/108/EC (EMC) -<br>2006/95/EC (Low voltage) |

<sup>\*</sup>Varies according to options and standards of the country to which the machine is delivered \*\*\* With folded guardrail

100 SC - Load chart

Load Chart for MEWP Metric

100 SC - Dimensional drawing