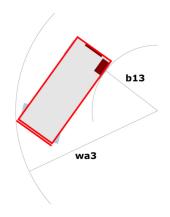

## 100 SC

|                                                                  | 100 SC  | Created on June 17, 2025 at 2:22 PM UTC                                                                              |
|------------------------------------------------------------------|---------|----------------------------------------------------------------------------------------------------------------------|
| Capacities                                                       |         | Metric                                                                                                               |
| Working height                                                   | h21     | 9.70 m                                                                                                               |
| Platform height                                                  | h7      | 7.70 m                                                                                                               |
| Platform capacity                                                | Q       | 680 kg                                                                                                               |
| Max. capacity on the extension deck                              |         | 136 kg                                                                                                               |
| Number of people (indoor / outdoor)                              |         | 4 / 4                                                                                                                |
| Weight and dimensions                                            |         |                                                                                                                      |
| Platform weight*                                                 |         | 3653 kg                                                                                                              |
| Platform dimensions (length x width)                             | lp / ep | 2.79 m x 1.60 m                                                                                                      |
| Platform dimensions with extension (length x width)              |         | 4.31 m x 1.60 m                                                                                                      |
| Overall length                                                   | l1      | 3.76 m                                                                                                               |
| Overall width                                                    | b1      | 1.75 m                                                                                                               |
| Overall height                                                   | h17     | 2.59 m                                                                                                               |
| Overall height (stowed)                                          | h18 *** | 1.92 m                                                                                                               |
| Overall length with platform extension                           | l15     | 4.81 m                                                                                                               |
| External turning radius                                          | Wa3     | 4.60 m                                                                                                               |
| Ground clearance at centre of wheelbase                          | m2      | 0.24 m                                                                                                               |
| Wheelbase                                                        | v       | 2.29 m                                                                                                               |
| Performances                                                     | ,       |                                                                                                                      |
| Drive speed - stowed                                             |         | 5.60 km/h                                                                                                            |
| Drive speed - raised                                             |         | 0.40 km/h                                                                                                            |
| Raise speed (laden) / Lower speed (laden)                        |         | 36 s / 33 s                                                                                                          |
| Gradeability                                                     |         | 35 %                                                                                                                 |
| Max outrigger leveling front uphill / back uphill                |         | 5.30 ° / 4.20 °                                                                                                      |
| Max outrigger leveling side to side                              |         | 11.70 °                                                                                                              |
| Indoor and outdoor max Tilt Rating (Fore and Aft / Side-to-Side) |         | 3°/2°                                                                                                                |
| Wheels                                                           |         | 0 72                                                                                                                 |
| Tires type                                                       |         | Foam-filled                                                                                                          |
| Drive wheels (front / rear)                                      |         | 2 / 2                                                                                                                |
| Steering wheels (front / rear)                                   |         | 2/0                                                                                                                  |
| Braking wheels (front / rear)                                    |         | 2/2                                                                                                                  |
| Engine/Battery                                                   |         | 272                                                                                                                  |
| Electric engine power rating                                     |         | 2 x 18.50 kW                                                                                                         |
| Engine brand / model                                             |         | Kubota - D1105                                                                                                       |
| Engine norm                                                      |         | Tier 4 final                                                                                                         |
| I.C. Engine power rating                                         |         | 25 Hp                                                                                                                |
| Miscellaneous                                                    |         | 23 πρ                                                                                                                |
| Ground Pressure                                                  |         | 5.14 dan/cm2                                                                                                         |
|                                                                  |         | 68.10 l                                                                                                              |
| Hydraulic tank capacity                                          |         |                                                                                                                      |
| Fuel tank Sound processes level (ground workstation)             |         | 37.90 l                                                                                                              |
| Sound pressure level (ground workstation)                        |         | 85 dB                                                                                                                |
| Sound pressure level (platform work station) (LpA)               |         | 79 dB                                                                                                                |
| Vibration on hands/arms                                          |         | < 2.50 m/s²                                                                                                          |
| Standards compliance  This machine is in compliance with:        |         | European directives: 2006/42/EC- Machinery<br>(revised EN280:2013) - 2004/108/EC (EMC) -<br>2006/95/EC (Low voltage) |

<sup>\*</sup>Varies according to options and standards of the country to which the machine is delivered \*\*\* With folded guardrail

100 SC - Load chart

Load Chart for MEWP Metric

100 SC - Dimensional drawing