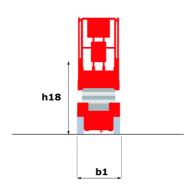

## 100 SC

|                                                                  | 100 SC  | Created on June 17, 2025 at 2:22 PM UTC                                                                              |
|------------------------------------------------------------------|---------|----------------------------------------------------------------------------------------------------------------------|
| Capacities                                                       |         | Metric                                                                                                               |
| Working height                                                   | h21     | 9.70 m                                                                                                               |
| Platform height                                                  | h7      | 7.70 m                                                                                                               |
| Platform capacity                                                | Q       | 680 kg                                                                                                               |
| Max. capacity on the extension deck                              |         | 136 kg                                                                                                               |
| Number of people (indoor / outdoor)                              |         | 4 / 4                                                                                                                |
| Weight and dimensions                                            |         |                                                                                                                      |
| Platform weight*                                                 |         | 3653 kg                                                                                                              |
| Platform dimensions (length x width)                             | lp / ep | 2.79 m x 1.60 m                                                                                                      |
| Platform dimensions with extension (length x width)              |         | 4.31 m x 1.60 m                                                                                                      |
| Overall length                                                   | l1      | 3.76 m                                                                                                               |
| Overall width                                                    | b1      | 1.75 m                                                                                                               |
| Overall height                                                   | h17     | 2.59 m                                                                                                               |
| Overall height (stowed)                                          | h18 *** | 1.92 m                                                                                                               |
| Overall length with platform extension                           | l15     | 4.81 m                                                                                                               |
| External turning radius                                          | Wa3     | 4.60 m                                                                                                               |
| Ground clearance at centre of wheelbase                          | m2      | 0.24 m                                                                                                               |
| Wheelbase                                                        | v       | 2.29 m                                                                                                               |
| Performances                                                     | ,       |                                                                                                                      |
| Drive speed - stowed                                             |         | 5.60 km/h                                                                                                            |
| Drive speed - raised                                             |         | 0.40 km/h                                                                                                            |
| Raise speed (laden) / Lower speed (laden)                        |         | 36 s / 33 s                                                                                                          |
| Gradeability                                                     |         | 35 %                                                                                                                 |
| Max outrigger leveling front uphill / back uphill                |         | 5.30 ° / 4.20 °                                                                                                      |
| Max outrigger leveling side to side                              |         | 11.70 °                                                                                                              |
| Indoor and outdoor max Tilt Rating (Fore and Aft / Side-to-Side) |         | 3°/2°                                                                                                                |
| Wheels                                                           |         | 0 72                                                                                                                 |
| Tires type                                                       |         | Foam-filled                                                                                                          |
| Drive wheels (front / rear)                                      |         | 2 / 2                                                                                                                |
| Steering wheels (front / rear)                                   |         | 2/0                                                                                                                  |
| Braking wheels (front / rear)                                    |         | 2/2                                                                                                                  |
| Engine/Battery                                                   |         | 272                                                                                                                  |
| Electric engine power rating                                     |         | 2 x 18.50 kW                                                                                                         |
| Engine brand / model                                             |         | Kubota - D1105                                                                                                       |
| Engine norm                                                      |         | Tier 4 final                                                                                                         |
| I.C. Engine power rating                                         |         | 25 Hp                                                                                                                |
| Miscellaneous                                                    |         | 23 πρ                                                                                                                |
| Ground Pressure                                                  |         | 5.14 dan/cm2                                                                                                         |
|                                                                  |         | 68.10 l                                                                                                              |
| Hydraulic tank capacity                                          |         |                                                                                                                      |
| Fuel tank Sound processes level (ground workstation)             |         | 37.90 l                                                                                                              |
| Sound pressure level (ground workstation)                        |         | 85 dB                                                                                                                |
| Sound pressure level (platform work station) (LpA)               |         | 79 dB                                                                                                                |
| Vibration on hands/arms                                          |         | < 2.50 m/s²                                                                                                          |
| Standards compliance  This machine is in compliance with:        |         | European directives: 2006/42/EC- Machinery<br>(revised EN280:2013) - 2004/108/EC (EMC) -<br>2006/95/EC (Low voltage) |

<sup>\*</sup>Varies according to options and standards of the country to which the machine is delivered \*\*\* With folded guardrail

100 SC - Load chart

Load Chart for MEWP Metric

100 SC - Dimensional drawing