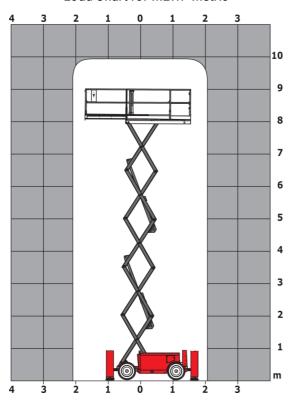

<sup>\*</sup>Varies according to options and standards of the country to which the machine is delivered \*\*\* With folded guardrail

100 SC - Load chart

Load Chart for MEWP Metric

100 SC - Dimensional drawing

## 100 SC

|                                                                  | 100 SC  | Created on June 17, 2025 at 2:22 PM UTC                                                                              |
|------------------------------------------------------------------|---------|----------------------------------------------------------------------------------------------------------------------|
| Capacities                                                       |         | Metric                                                                                                               |
| Working height                                                   | h21     | 9.70 m                                                                                                               |
| Platform height                                                  | h7      | 7.70 m                                                                                                               |
| Platform capacity                                                | Q       | 680 kg                                                                                                               |
| Max. capacity on the extension deck                              |         | 136 kg                                                                                                               |
| Number of people (indoor / outdoor)                              |         | 4 / 4                                                                                                                |
| Weight and dimensions                                            |         |                                                                                                                      |
| Platform weight*                                                 |         | 3653 kg                                                                                                              |
| Platform dimensions (length x width)                             | lp / ep | 2.79 m x 1.60 m                                                                                                      |
| Platform dimensions with extension (length x width)              |         | 4.31 m x 1.60 m                                                                                                      |
| Overall length                                                   | l1      | 3.76 m                                                                                                               |
| Overall width                                                    | b1      | 1.75 m                                                                                                               |
| Overall height                                                   | h17     | 2.59 m                                                                                                               |
| Overall height (stowed)                                          | h18 *** | 1.92 m                                                                                                               |
| Overall length with platform extension                           | l15     | 4.81 m                                                                                                               |
| External turning radius                                          | Wa3     | 4.60 m                                                                                                               |
| Ground clearance at centre of wheelbase                          | m2      | 0.24 m                                                                                                               |
| Wheelbase                                                        | v       | 2.29 m                                                                                                               |
| Performances                                                     | ,       |                                                                                                                      |
| Drive speed - stowed                                             |         | 5.60 km/h                                                                                                            |
| Drive speed - raised                                             |         | 0.40 km/h                                                                                                            |
| Raise speed (laden) / Lower speed (laden)                        |         | 36 s / 33 s                                                                                                          |
| Gradeability                                                     |         | 35 %                                                                                                                 |
| Max outrigger leveling front uphill / back uphill                |         | 5.30 ° / 4.20 °                                                                                                      |
| Max outrigger leveling side to side                              |         | 11.70 °                                                                                                              |
| Indoor and outdoor max Tilt Rating (Fore and Aft / Side-to-Side) |         | 3°/2°                                                                                                                |
| Wheels                                                           |         | 0 72                                                                                                                 |
| Tires type                                                       |         | Foam-filled                                                                                                          |
| Drive wheels (front / rear)                                      |         | 2 / 2                                                                                                                |
| Steering wheels (front / rear)                                   |         | 2/0                                                                                                                  |
| Braking wheels (front / rear)                                    |         | 2/2                                                                                                                  |
| Engine/Battery                                                   |         | 272                                                                                                                  |
| Electric engine power rating                                     |         | 2 x 18.50 kW                                                                                                         |
| Engine brand / model                                             |         | Kubota - D1105                                                                                                       |
| Engine norm                                                      |         | Tier 4 final                                                                                                         |
| I.C. Engine power rating                                         |         | 25 Hp                                                                                                                |
| Miscellaneous                                                    |         | 23 πρ                                                                                                                |
| Ground Pressure                                                  |         | 5.14 dan/cm2                                                                                                         |
|                                                                  |         | 68.10 l                                                                                                              |
| Hydraulic tank capacity                                          |         |                                                                                                                      |
| Fuel tank Sound processes level (ground workstation)             |         | 37.90 l                                                                                                              |
| Sound pressure level (ground workstation)                        |         | 85 dB                                                                                                                |
| Sound pressure level (platform work station) (LpA)               |         | 79 dB                                                                                                                |
| Vibration on hands/arms                                          |         | < 2.50 m/s²                                                                                                          |
| Standards compliance  This machine is in compliance with:        |         | European directives: 2006/42/EC- Machinery<br>(revised EN280:2013) - 2004/108/EC (EMC) -<br>2006/95/EC (Low voltage) |