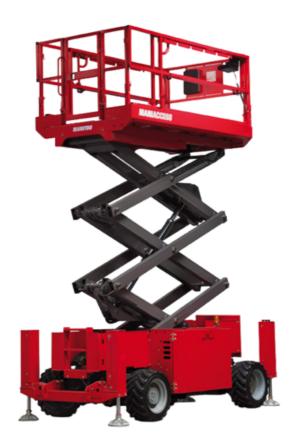

Technical sheet:

## 100 SC





|