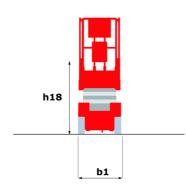

|         | European directives: 2006/42/EC- Machinery<br>(revised EN280:2013) - 2004/108/EC (EMC) -<br>2006/95/EC (Low voltage) |

<sup>\*</sup>Varies according to options and standards of the country to which the machine is delivered \*\*\* With folded guardrail

100 SC - Load chart

Load Chart for MEWP Metric



100 SC - Dimensional drawing







### **Equipment**

#### 230V Predisposition 4 wheel drive Anti-slip platform surface Audible alarm and illuminated indicator lamp (leveling, overload, lowering) CAN bus technology Emergency stop button in platform and on frame Engine mounted on sliding platform Fixed anti-shearing protection Fold away guard rails with full height swing gate Horn in the platform Hour meter Integrated diagnostic assistance Lowering alarm Oscillating front axle Platform access gate Proportional controls Removable control unit Stabilizers with automatic leveling Travel possible at maximum height

# Optional 2 flashing lights on frame Biodegradable oil Lights Non-marking tyres Safety hamess Working headlight in platform





#### **Head Office**

B.P. 249 - 430 rue de l'Aubinière 44150 Ancenis Cedex - Franc