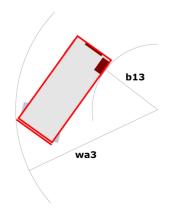

|         | European directives: 2006/42/EC- Machinery<br>(revised EN280:2013) - 2004/108/EC (EMC) -<br>2006/95/EC (Low voltage) |

<sup>\*</sup>Varies according to options and standards of the country to which the machine is delivered \*\*\* With folded guardrail

100 SC - Load chart

Load Chart for MEWP Metric



100 SC - Dimensional drawing







### **Equipment**

#### 230V Predisposition 4 wheel drive Anti-slip platform surface Audible alarm and illuminated indicator lamp (leveling, overload, lowering) CAN bus technology Emergency stop button in platform and on frame Engine mounted on sliding platform Fixed anti-shearing protection Fold away guard rails with full height swing gate Horn in the platform Hour meter Integrated diagnostic assistance Lowering alarm Oscillating front axle Platform access gate Proportional controls Removable control unit Stabilizers with automatic leveling Travel possible at maximum height

# Optional 2 flashing lights on frame Biodegradable oil Lights Non-marking tyres Safety hamess Working headlight in platform





#### **Head Office**

B.P. 249 - 430 rue de l'Aubinière 44150 Ancenis Cedex - Fra