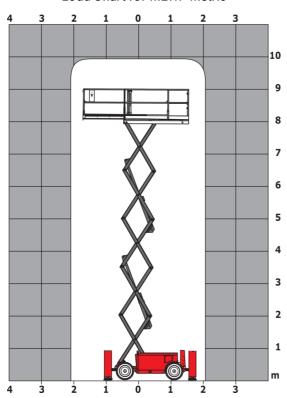

|         | European directives: 2006/42/EC- Machinery<br>(revised EN280:2013) - 2004/108/EC (EMC) -<br>2006/95/EC (Low voltage) |

<sup>\*</sup>Varies according to options and standards of the country to which the machine is delivered \*\*\* With folded guardrail

100 SC - Load chart

Load Chart for MEWP Metric



100 SC - Dimensional drawing







### **Equipment**

#### 230V Predisposition 4 wheel drive Anti-slip platform surface Audible alarm and illuminated indicator lamp (leveling, overload, lowering) CAN bus technology Emergency stop button in platform and on frame Engine mounted on sliding platform Fixed anti-shearing protection Fold away guard rails with full height swing gate Horn in the platform Hour meter Integrated diagnostic assistance Lowering alarm Oscillating front axle Platform access gate Proportional controls Removable control unit Stabilizers with automatic leveling Travel possible at maximum height

# Optional 2 flashing lights on frame Biodegradable oil Lights Non-marking tyres Safety hamess Working headlight in platform





#### **Head Office**

B.P. 249 - 430 rue de l'Aub