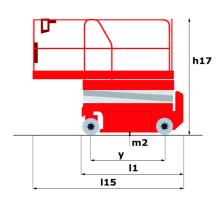

|         | European directives: 2006/42/EC- Machinery<br>(revised EN280:2013) - 2004/108/EC (EMC) -<br>2006/95/EC (Low voltage) |

<sup>\*</sup>Varies according to options and standards of the country to which the machine is delivered \*\*\* With folded guardrail

100 SC - Load chart

Load Chart for MEWP Metric



100 SC - Dimensional drawing







### **Equipment**

#### 230V Predisposition 4 wheel drive Anti-slip platform surface Audible alarm and illuminated indicator lamp (leveling, overload, lowering) CAN bus technology Emergency stop button in platform and on frame Engine mounted on sliding platform Fixed anti-shearing protection Fold away guard rails with full height swing gate Horn in the platform Hour meter Integrated diagnostic assistance Lowering alarm Oscillating front axle Platform access gate Proportional controls Removable control unit Stabilizers with automatic leveling Travel possible at maximum height

# Optional 2 flashing lights on frame Biodegradable oil Lights Non-marking tyres Safety hamess Working headlight in platform





#### **Head Office**

B.P. 249 - 430 rue de l'Aubinière 44150 Ancenis Cedex - France