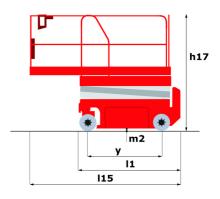

## 100 SC

|                                                                  | 100 SC  | Created on May 30, 2025 at 7:38 AM 01                                                                                |
|------------------------------------------------------------------|---------|----------------------------------------------------------------------------------------------------------------------|
| Capacities                                                       |         | Metric                                                                                                               |
| Working height                                                   | h21     | 9.70 m                                                                                                               |
| Platform height                                                  | h7      | 7.70 m                                                                                                               |
| Platform capacity                                                | Q       | 680 kg                                                                                                               |
| Max. capacity on the extension deck                              |         | 136 kg                                                                                                               |
| Number of people (indoor / outdoor)                              |         | 4 / 4                                                                                                                |
| Weight and dimensions                                            |         |                                                                                                                      |
| Platform weight*                                                 |         | 3653 kg                                                                                                              |
| Platform dimensions (length x width)                             | lp / ep | 2.79 m x 1.60 m                                                                                                      |
| Platform dimensions with extension (length x width)              |         | 4.31 m x 1.60 m                                                                                                      |
| Overall length                                                   | l1      | 3.76 m                                                                                                               |
| Overall width                                                    | b1      | 1.75 m                                                                                                               |
| Overall height                                                   | h17     | 2.59 m                                                                                                               |
| Overall height (stowed)                                          | h18 *** | 1.92 m                                                                                                               |
| Overall length with platform extension                           | 115     | 4.81 m                                                                                                               |
| External turning radius                                          | Wa3     | 4.60 m                                                                                                               |
| Ground clearance at centre of wheelbase                          | m2      | 0.24 m                                                                                                               |
| Wheelbase                                                        | V       | 2.29 m                                                                                                               |
| Performances                                                     | ,       | 2.27                                                                                                                 |
| Drive speed - stowed                                             |         | 5.60 km/h                                                                                                            |
| Drive speed - raised                                             |         | 0.40 km/h                                                                                                            |
| Raise speed (laden) / Lower speed (laden)                        |         | 36 s / 33 s                                                                                                          |
| Gradeability                                                     |         | 35 %                                                                                                                 |
| Max outrigger leveling front uphill / back uphill                |         | 5.30 ° / 4.20 °                                                                                                      |
| Max outrigger leveling side to side                              |         | 11.70 °                                                                                                              |
| Indoor and outdoor max Tilt Rating (Fore and Aft / Side-to-Side) |         | 3°/2°                                                                                                                |
| Wheels                                                           |         | 0 / 2                                                                                                                |
| Tires type                                                       |         | Foam-filled                                                                                                          |
| Drive wheels (front / rear)                                      |         | 2 / 2                                                                                                                |
| Steering wheels (front / rear)                                   |         | 2/0                                                                                                                  |
| Braking wheels (front / rear)                                    |         | 2/2                                                                                                                  |
| Engine/Battery                                                   |         | 2 / 2                                                                                                                |
| Electric engine power rating                                     |         | 2 x 18.50 kW                                                                                                         |
| Engine brand / model                                             |         | Kubota - D1105                                                                                                       |
| Engine norm                                                      |         | Tier 4 final                                                                                                         |
| •                                                                |         | 25 Hp                                                                                                                |
| I.C. Engine power rating Miscellaneous                           |         | 25 нр                                                                                                                |
| Ground Pressure                                                  |         | 5.14 dan/cm2                                                                                                         |
|                                                                  |         |                                                                                                                      |
| Hydraulic tank capacity                                          |         | 68.10 I                                                                                                              |
| Fuel tank                                                        |         | 37.90 l                                                                                                              |
| Sound pressure level (ground workstation)                        |         | 85 dB                                                                                                                |
| Sound pressure level (platform work station) (LpA)               |         | 79 dB                                                                                                                |
| Vibration on hands/arms                                          |         | < 2.50 m/s²                                                                                                          |
| Standards compliance This machine is in compliance with:         |         | European directives: 2006/42/EC- Machinery<br>(revised EN280:2013) - 2004/108/EC (EMC) -<br>2006/95/EC (Low voltage) |

<sup>\*</sup>Varies according to options and standards of the country to which the machine is delivered \*\*\* With folded guardrail

100 SC - Load chart

Load Chart for MEWP Metric

100 SC - Dimensional drawing