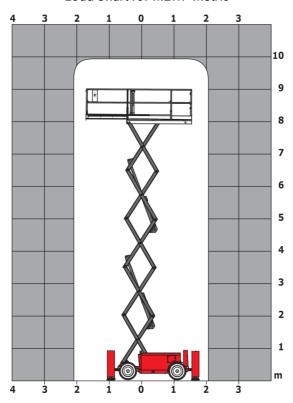

<sup>\*</sup>Varies according to options and standards of the country to which the machine is delivered \*\*\* With folded guardrail

100 SC - Load chart

Load Chart for MEWP Metric

100 SC - Dimensional drawing