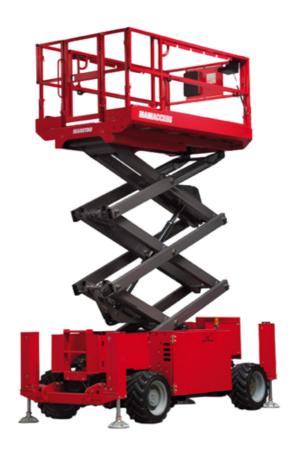

Technical sheet:

## 100 SC

|                                                                  | 100 SC  | Created on May 30, 2025 at 7:38 AM 01                                                                                |
|------------------------------------------------------------------|---------|----------------------------------------------------------------------------------------------------------------------|
| Capacities                                                       |         | Metric                                                                                                               |
| Working height                                                   | h21     | 9.70 m                                                                                                               |
| Platform height                                                  | h7      | 7.70 m                                                                                                               |
| Platform capacity                                                | Q       | 680 kg                                                                                                               |
| Max. capacity on the extension deck                              |         | 136 kg                                                                                                               |
| Number of people (indoor / outdoor)                              |         | 4 / 4                                                                                                                |
| Weight and dimensions                                            |         |                                                                                                                      |
| Platform weight*                                                 |         | 3653 kg                                                                                                              |
| Platform dimensions (length x width)                             | lp / ep | 2.79 m x 1.60 m                                                                                                      |
| Platform dimensions with extension (length x width)              |         | 4.31 m x 1.60 m                                                                                                      |
| Overall length                                                   | l1      | 3.76 m                                                                                                               |
| Overall width                                                    | b1      | 1.75 m                                                                                                               |
| Overall height                                                   | h17     | 2.59 m                                                                                                               |
| Overall height (stowed)                                          | h18 *** | 1.92 m                                                                                                               |
| Overall length with platform extension                           | 115     | 4.81 m                                                                                                               |
| External turning radius                                          | Wa3     | 4.60 m                                                                                                               |
| Ground clearance at centre of wheelbase                          | m2      | 0.24 m                                                                                                               |
| Wheelbase                                                        | V       | 2.29 m                                                                                                               |
| Performances                                                     | ,       | 2.27                                                                                                                 |
| Drive speed - stowed                                             |         | 5.60 km/h                                                                                                            |
| Drive speed - raised                                             |         | 0.40 km/h                                                                                                            |
| Raise speed (laden) / Lower speed (laden)                        |         | 36 s / 33 s                                                                                                          |
| Gradeability                                                     |         | 35 %                                                                                                                 |
| Max outrigger leveling front uphill / back uphill                |         | 5.30 ° / 4.20 °                                                                                                      |
| Max outrigger leveling side to side                              |         | 11.70 °                                                                                                              |
| Indoor and outdoor max Tilt Rating (Fore and Aft / Side-to-Side) |         | 3°/2°                                                                                                                |
| Wheels                                                           |         | 0 / 2                                                                                                                |
| Tires type                                                       |         | Foam-filled                                                                                                          |
| Drive wheels (front / rear)                                      |         | 2 / 2                                                                                                                |
| Steering wheels (front / rear)                                   |         | 2/0                                                                                                                  |
| Braking wheels (front / rear)                                    |         | 2/2                                                                                                                  |
| Engine/Battery                                                   |         | 2 / 2                                                                                                                |
| Electric engine power rating                                     |         | 2 x 18.50 kW                                                                                                         |
| Engine brand / model                                             |         | Kubota - D1105                                                                                                       |
| Engine norm                                                      |         | Tier 4 final                                                                                                         |
| •                                                                |         | 25 Hp                                                                                                                |
| I.C. Engine power rating Miscellaneous                           |         | 25 нр                                                                                                                |
| Ground Pressure                                                  |         | 5.14 dan/cm2                                                                                                         |
|                                                                  |         |                                                                                                                      |
| Hydraulic tank capacity                                          |         | 68.10 I                                                                                                              |
| Fuel tank                                                        |         | 37.90 l                                                                                                              |
| Sound pressure level (ground workstation)                        |         | 85 dB                                                                                                                |
| Sound pressure level (platform work station) (LpA)               |         | 79 dB                                                                                                                |
| Vibration on hands/arms                                          |         | < 2.50 m/s²                                                                                                          |
| Standards compliance This machine is in compliance with:         |         | European directives: 2006/42/EC- Machinery<br>(revised EN280:2013) - 2004/108/EC (EMC) -<br>2006/95/EC (Low voltage) |