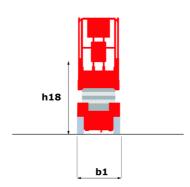

## 100 SC

|                                                                  | 100 SC  | Created on May 30, 2025 at 7:38 AM 01                                                                                |
|------------------------------------------------------------------|---------|----------------------------------------------------------------------------------------------------------------------|
| Capacities                                                       |         | Metric                                                                                                               |
| Working height                                                   | h21     | 9.70 m                                                                                                               |
| Platform height                                                  | h7      | 7.70 m                                                                                                               |
| Platform capacity                                                | Q       | 680 kg                                                                                                               |
| Max. capacity on the extension deck                              |         | 136 kg                                                                                                               |
| Number of people (indoor / outdoor)                              |         | 4 / 4                                                                                                                |
| Weight and dimensions                                            |         |                                                                                                                      |
| Platform weight*                                                 |         | 3653 kg                                                                                                              |
| Platform dimensions (length x width)                             | lp / ep | 2.79 m x 1.60 m                                                                                                      |
| Platform dimensions with extension (length x width)              |         | 4.31 m x 1.60 m                                                                                                      |
| Overall length                                                   | l1      | 3.76 m                                                                                                               |
| Overall width                                                    | b1      | 1.75 m                                                                                                               |
| Overall height                                                   | h17     | 2.59 m                                                                                                               |
| Overall height (stowed)                                          | h18 *** | 1.92 m                                                                                                               |
| Overall length with platform extension                           | 115     | 4.81 m                                                                                                               |
| External turning radius                                          | Wa3     | 4.60 m                                                                                                               |
| Ground clearance at centre of wheelbase                          | m2      | 0.24 m                                                                                                               |
| Wheelbase                                                        | V       | 2.29 m                                                                                                               |
| Performances                                                     | ,       | 2.27                                                                                                                 |
| Drive speed - stowed                                             |         | 5.60 km/h                                                                                                            |
| Drive speed - raised                                             |         | 0.40 km/h                                                                                                            |
| Raise speed (laden) / Lower speed (laden)                        |         | 36 s / 33 s                                                                                                          |
| Gradeability                                                     |         | 35 %                                                                                                                 |
| Max outrigger leveling front uphill / back uphill                |         | 5.30 ° / 4.20 °                                                                                                      |
| Max outrigger leveling side to side                              |         | 11.70 °                                                                                                              |
| Indoor and outdoor max Tilt Rating (Fore and Aft / Side-to-Side) |         | 3°/2°                                                                                                                |
| Wheels                                                           |         | 0 / 2                                                                                                                |
| Tires type                                                       |         | Foam-filled                                                                                                          |
| Drive wheels (front / rear)                                      |         | 2 / 2                                                                                                                |
| Steering wheels (front / rear)                                   |         | 2/0                                                                                                                  |
| Braking wheels (front / rear)                                    |         | 2/2                                                                                                                  |
| Engine/Battery                                                   |         | 2 / 2                                                                                                                |
| Electric engine power rating                                     |         | 2 x 18.50 kW                                                                                                         |
| Engine brand / model                                             |         | Kubota - D1105                                                                                                       |
| Engine norm                                                      |         | Tier 4 final                                                                                                         |
| •                                                                |         | 25 Hp                                                                                                                |
| I.C. Engine power rating Miscellaneous                           |         | 25 нр                                                                                                                |
| Ground Pressure                                                  |         | 5.14 dan/cm2                                                                                                         |
|                                                                  |         |                                                                                                                      |
| Hydraulic tank capacity                                          |         | 68.10 I                                                                                                              |
| Fuel tank                                                        |         | 37.90 l                                                                                                              |
| Sound pressure level (ground workstation)                        |         | 85 dB                                                                                                                |
| Sound pressure level (platform work station) (LpA)               |         | 79 dB                                                                                                                |
| Vibration on hands/arms                                          |         | < 2.50 m/s²                                                                                                          |
| Standards compliance This machine is in compliance with:         |         | European directives: 2006/42/EC- Machinery<br>(revised EN280:2013) - 2004/108/EC (EMC) -<br>2006/95/EC (Low voltage) |