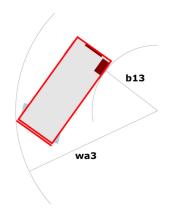

## 100 SC

|                                                                  | 100 SC  | Created on May 30, 2025 at 7:38 AM 01                                                                                |
|------------------------------------------------------------------|---------|----------------------------------------------------------------------------------------------------------------------|
| Capacities                                                       |         | Metric                                                                                                               |
| Working height                                                   | h21     | 9.70 m                                                                                                               |
| Platform height                                                  | h7      | 7.70 m                                                                                                               |
| Platform capacity                                                | Q       | 680 kg                                                                                                               |
| Max. capacity on the extension deck                              |         | 136 kg                                                                                                               |
| Number of people (indoor / outdoor)                              |         | 4 / 4                                                                                                                |
| Weight and dimensions                                            |         |                                                                                                                      |
| Platform weight*                                                 |         | 3653 kg                                                                                                              |
| Platform dimensions (length x width)                             | lp / ep | 2.79 m x 1.60 m                                                                                                      |
| Platform dimensions with extension (length x width)              |         | 4.31 m x 1.60 m                                                                                                      |
| Overall length                                                   | l1      | 3.76 m                                                                                                               |
| Overall width                                                    | b1      | 1.75 m                                                                                                               |
| Overall height                                                   | h17     | 2.59 m                                                                                                               |
| Overall height (stowed)                                          | h18 *** | 1.92 m                                                                                                               |
| Overall length with platform extension                           | 115     | 4.81 m                                                                                                               |
| External turning radius                                          | Wa3     | 4.60 m                                                                                                               |
| Ground clearance at centre of wheelbase                          | m2      | 0.24 m                                                                                                               |
| Wheelbase                                                        | V       | 2.29 m                                                                                                               |
| Performances                                                     | ,       | 2.27                                                                                                                 |
| Drive speed - stowed                                             |         | 5.60 km/h                                                                                                            |
| Drive speed - raised                                             |         | 0.40 km/h                                                                                                            |
| Raise speed (laden) / Lower speed (laden)                        |         | 36 s / 33 s                                                                                                          |
| Gradeability                                                     |         | 35 %                                                                                                                 |
| Max outrigger leveling front uphill / back uphill                |         | 5.30 ° / 4.20 °                                                                                                      |
| Max outrigger leveling side to side                              |         | 11.70 °                                                                                                              |
| Indoor and outdoor max Tilt Rating (Fore and Aft / Side-to-Side) |         | 3°/2°                                                                                                                |
| Wheels                                                           |         | 0 / 2                                                                                                                |
| Tires type                                                       |         | Foam-filled                                                                                                          |
| Drive wheels (front / rear)                                      |         | 2 / 2                                                                                                                |
| Steering wheels (front / rear)                                   |         | 2/0                                                                                                                  |
| Braking wheels (front / rear)                                    |         | 2/2                                                                                                                  |
| Engine/Battery                                                   |         | 2 / 2                                                                                                                |
| Electric engine power rating                                     |         | 2 x 18.50 kW                                                                                                         |
| Engine brand / model                                             |         | Kubota - D1105                                                                                                       |
| Engine norm                                                      |         | Tier 4 final                                                                                                         |
| •                                                                |         | 25 Hp                                                                                                                |
| I.C. Engine power rating Miscellaneous                           |         | 25 нр                                                                                                                |
| Ground Pressure                                                  |         | 5.14 dan/cm2                                                                                                         |
|                                                                  |         |                                                                                                                      |
| Hydraulic tank capacity                                          |         | 68.10 I                                                                                                              |
| Fuel tank                                                        |         | 37.90 l                                                                                                              |
| Sound pressure level (ground workstation)                        |         | 85 dB                                                                                                                |
| Sound pressure level (platform work station) (LpA)               |         | 79 dB                                                                                                                |
| Vibration on hands/arms                                          |         | < 2.50 m/s²                                                                                                          |
| Standards compliance This machine is in compliance with:         |         | European directives: 2006/42/EC- Machinery<br>(revised EN280:2013) - 2004/108/EC (EMC) -<br>2006/95/EC (Low voltage) |