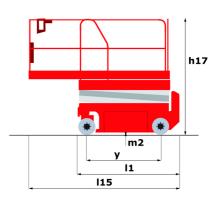

## 100 SC

|                                                                  | 100 SC  | Created on June 15, 2025 at 7:47 AM UT                                                                               |
|------------------------------------------------------------------|---------|----------------------------------------------------------------------------------------------------------------------|
| Capacities                                                       |         | Metric                                                                                                               |
| Working height                                                   | h21     | 9.70 m                                                                                                               |
| Platform height                                                  | h7      | 7.70 m                                                                                                               |
| Platform capacity                                                | Q       | 680 kg                                                                                                               |
| Max. capacity on the extension deck                              |         | 136 kg                                                                                                               |
| Number of people (indoor / outdoor)                              |         | 4 / 4                                                                                                                |
| Weight and dimensions                                            |         |                                                                                                                      |
| Platform weight*                                                 |         | 3653 kg                                                                                                              |
| Platform dimensions (length x width)                             | lp / ep | 2.79 m x 1.60 m                                                                                                      |
| Platform dimensions with extension (length x width)              |         | 4.31 m x 1.60 m                                                                                                      |
| Overall length                                                   | I1      | 3.76 m                                                                                                               |
| Overall width                                                    | b1      | 1.75 m                                                                                                               |
| Overall height                                                   | h17     | 2.59 m                                                                                                               |
| Overall height (stowed)                                          | h18 *** | 1.92 m                                                                                                               |
| Overall length with platform extension                           | I15     | 4.81 m                                                                                                               |
| External turning radius                                          | Wa3     | 4.60 m                                                                                                               |
| Ground clearance at centre of wheelbase                          | m2      | 0.24 m                                                                                                               |
| Wheelbase                                                        | v       | 2.29 m                                                                                                               |
| Performances                                                     | ,       | 2.27 111                                                                                                             |
| Drive speed - stowed                                             |         | 5.60 km/h                                                                                                            |
| Drive speed - raised                                             |         | 0.40 km/h                                                                                                            |
| Raise speed (laden) / Lower speed (laden)                        |         | 36 s / 33 s                                                                                                          |
| Gradeability                                                     |         | 35 %                                                                                                                 |
| Max outrigger leveling front uphill / back uphill                |         | 5.30 ° / 4.20 °                                                                                                      |
| Max outrigger leveling side to side                              |         | 11.70 °                                                                                                              |
| Indoor and outdoor max Tilt Rating (Fore and Aft / Side-to-Side) |         | 3°/2°                                                                                                                |
| Wheels                                                           |         | 3 72                                                                                                                 |
| Tires type                                                       |         | Foam-filled                                                                                                          |
| Drive wheels (front / rear)                                      |         | 2 / 2                                                                                                                |
| Steering wheels (front / rear)                                   |         | 2/0                                                                                                                  |
| Braking wheels (front / rear)                                    |         | 2/2                                                                                                                  |
| Engine/Battery                                                   |         | ZIZ                                                                                                                  |
| Electric engine power rating                                     |         | 2 x 18.50 kW                                                                                                         |
| Engine brand / model                                             |         | Kubota - D1105                                                                                                       |
| Engine norm                                                      |         | Tier 4 final                                                                                                         |
| •                                                                |         | 25 Hp                                                                                                                |
| I.C. Engine power rating Miscellaneous                           |         | 25 пр                                                                                                                |
| Ground Pressure                                                  |         | 5.14 dan/cm2                                                                                                         |
|                                                                  |         | 5.14 dan/cm2<br>68.10 l                                                                                              |
| Hydraulic tank capacity Fuel tank                                |         | 37.90 l                                                                                                              |
|                                                                  |         | 37.90 I<br>85 dB                                                                                                     |
| Sound pressure level (ground workstation)                        |         |                                                                                                                      |
| Sound pressure level (platform work station) (LpA)               |         | 79 dB                                                                                                                |
| Vibration on hands/arms                                          |         | < 2.50 m/s²                                                                                                          |
| Standards compliance This machine is in compliance with:         |         | European directives: 2006/42/EC- Machinery<br>(revised EN280:2013) - 2004/108/EC (EMC) -<br>2006/95/EC (Low voltage) |

<sup>\*</sup>Varies according to options and standards of the country to which the machine is delivered \*\*\* With folded guardrail

100 SC - Load chart

Load Chart for MEWP Metric

100 SC - Dimensional drawing