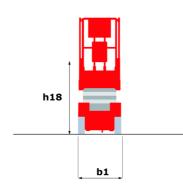

## 100 SC

|                                                                  | 100 SC  | Created on June 15, 2025 at 7:47 AM UT                                                                               |
|------------------------------------------------------------------|---------|----------------------------------------------------------------------------------------------------------------------|
| Capacities                                                       |         | Metric                                                                                                               |
| Working height                                                   | h21     | 9.70 m                                                                                                               |
| Platform height                                                  | h7      | 7.70 m                                                                                                               |
| Platform capacity                                                | Q       | 680 kg                                                                                                               |
| Max. capacity on the extension deck                              |         | 136 kg                                                                                                               |
| Number of people (indoor / outdoor)                              |         | 4 / 4                                                                                                                |
| Weight and dimensions                                            |         |                                                                                                                      |
| Platform weight*                                                 |         | 3653 kg                                                                                                              |
| Platform dimensions (length x width)                             | lp / ep | 2.79 m x 1.60 m                                                                                                      |
| Platform dimensions with extension (length x width)              |         | 4.31 m x 1.60 m                                                                                                      |
| Overall length                                                   | I1      | 3.76 m                                                                                                               |
| Overall width                                                    | b1      | 1.75 m                                                                                                               |
| Overall height                                                   | h17     | 2.59 m                                                                                                               |
| Overall height (stowed)                                          | h18 *** | 1.92 m                                                                                                               |
| Overall length with platform extension                           | I15     | 4.81 m                                                                                                               |
| External turning radius                                          | Wa3     | 4.60 m                                                                                                               |
| Ground clearance at centre of wheelbase                          | m2      | 0.24 m                                                                                                               |
| Wheelbase                                                        | v       | 2.29 m                                                                                                               |
| Performances                                                     | ,       | 2.27 111                                                                                                             |
| Drive speed - stowed                                             |         | 5.60 km/h                                                                                                            |
| Drive speed - raised                                             |         | 0.40 km/h                                                                                                            |
| Raise speed (laden) / Lower speed (laden)                        |         | 36 s / 33 s                                                                                                          |
| Gradeability                                                     |         | 35 %                                                                                                                 |
| Max outrigger leveling front uphill / back uphill                |         | 5.30 ° / 4.20 °                                                                                                      |
| Max outrigger leveling side to side                              |         | 11.70 °                                                                                                              |
| Indoor and outdoor max Tilt Rating (Fore and Aft / Side-to-Side) |         | 3°/2°                                                                                                                |
| Wheels                                                           |         | 3 72                                                                                                                 |
| Tires type                                                       |         | Foam-filled                                                                                                          |
| Drive wheels (front / rear)                                      |         | 2 / 2                                                                                                                |
| Steering wheels (front / rear)                                   |         | 2/0                                                                                                                  |
| Braking wheels (front / rear)                                    |         | 2/2                                                                                                                  |
| Engine/Battery                                                   |         | ZIZ                                                                                                                  |
| Electric engine power rating                                     |         | 2 x 18.50 kW                                                                                                         |
| Engine brand / model                                             |         | Kubota - D1105                                                                                                       |
| Engine norm                                                      |         | Tier 4 final                                                                                                         |
| •                                                                |         | 25 Hp                                                                                                                |
| I.C. Engine power rating Miscellaneous                           |         | 25 пр                                                                                                                |
| Ground Pressure                                                  |         | 5.14 dan/cm2                                                                                                         |
|                                                                  |         | 5.14 dan/cm2<br>68.10 l                                                                                              |
| Hydraulic tank capacity Fuel tank                                |         | 37.90 l                                                                                                              |
|                                                                  |         | 37.90 I<br>85 dB                                                                                                     |
| Sound pressure level (ground workstation)                        |         |                                                                                                                      |
| Sound pressure level (platform work station) (LpA)               |         | 79 dB                                                                                                                |
| Vibration on hands/arms                                          |         | < 2.50 m/s²                                                                                                          |
| Standards compliance This machine is in compliance with:         |         | European directives: 2006/42/EC- Machinery<br>(revised EN280:2013) - 2004/108/EC (EMC) -<br>2006/95/EC (Low voltage) |