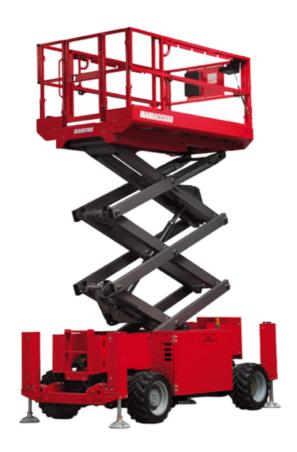

Technical sheet:

## 100 SC

|                                                                  | 100 SC  | Created on June 15, 2025 at 7:47 AM UT                                                                               |
|------------------------------------------------------------------|---------|----------------------------------------------------------------------------------------------------------------------|
| Capacities                                                       |         | Metric                                                                                                               |
| Working height                                                   | h21     | 9.70 m                                                                                                               |
| Platform height                                                  | h7      | 7.70 m                                                                                                               |
| Platform capacity                                                | Q       | 680 kg                                                                                                               |
| Max. capacity on the extension deck                              |         | 136 kg                                                                                                               |
| Number of people (indoor / outdoor)                              |         | 4 / 4                                                                                                                |
| Weight and dimensions                                            |         |                                                                                                                      |
| Platform weight*                                                 |         | 3653 kg                                                                                                              |
| Platform dimensions (length x width)                             | lp / ep | 2.79 m x 1.60 m                                                                                                      |
| Platform dimensions with extension (length x width)              |         | 4.31 m x 1.60 m                                                                                                      |
| Overall length                                                   | I1      | 3.76 m                                                                                                               |
| Overall width                                                    | b1      | 1.75 m                                                                                                               |
| Overall height                                                   | h17     | 2.59 m                                                                                                               |
| Overall height (stowed)                                          | h18 *** | 1.92 m                                                                                                               |
| Overall length with platform extension                           | I15     | 4.81 m                                                                                                               |
| External turning radius                                          | Wa3     | 4.60 m                                                                                                               |
| Ground clearance at centre of wheelbase                          | m2      | 0.24 m                                                                                                               |
| Wheelbase                                                        | v       | 2.29 m                                                                                                               |
| Performances                                                     | ,       | 2.27 111                                                                                                             |
| Drive speed - stowed                                             |         | 5.60 km/h                                                                                                            |
| Drive speed - raised                                             |         | 0.40 km/h                                                                                                            |
| Raise speed (laden) / Lower speed (laden)                        |         | 36 s / 33 s                                                                                                          |
| Gradeability                                                     |         | 35 %                                                                                                                 |
| Max outrigger leveling front uphill / back uphill                |         | 5.30 ° / 4.20 °                                                                                                      |
| Max outrigger leveling side to side                              |         | 11.70 °                                                                                                              |
| Indoor and outdoor max Tilt Rating (Fore and Aft / Side-to-Side) |         | 3°/2°                                                                                                                |
| Wheels                                                           |         | 3 72                                                                                                                 |
| Tires type                                                       |         | Foam-filled                                                                                                          |
| Drive wheels (front / rear)                                      |         | 2 / 2                                                                                                                |
| Steering wheels (front / rear)                                   |         | 2/0                                                                                                                  |
| Braking wheels (front / rear)                                    |         | 2/2                                                                                                                  |
| Engine/Battery                                                   |         | ZIZ                                                                                                                  |
| Electric engine power rating                                     |         | 2 x 18.50 kW                                                                                                         |
| Engine brand / model                                             |         | Kubota - D1105                                                                                                       |
| Engine norm                                                      |         | Tier 4 final                                                                                                         |
| •                                                                |         | 25 Hp                                                                                                                |
| I.C. Engine power rating Miscellaneous                           |         | 25 пр                                                                                                                |
| Ground Pressure                                                  |         | 5.14 dan/cm2                                                                                                         |
|                                                                  |         | 5.14 dan/cm2<br>68.10 l                                                                                              |
| Hydraulic tank capacity Fuel tank                                |         | 37.90 l                                                                                                              |
|                                                                  |         | 37.90 I<br>85 dB                                                                                                     |
| Sound pressure level (ground workstation)                        |         |                                                                                                                      |
| Sound pressure level (platform work station) (LpA)               |         | 79 dB                                                                                                                |
| Vibration on hands/arms                                          |         | < 2.50 m/s²                                                                                                          |
| Standards compliance This machine is in compliance with:         |         | European directives: 2006/42/EC- Machinery<br>(revised EN280:2013) - 2004/108/EC (EMC) -<br>2006/95/EC (Low voltage) |