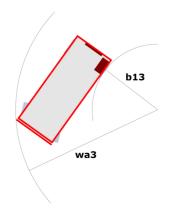

## 100 SC

|                                                                  | 100 SC  | Created on June 15, 2025 at 7:47 AM UT                                                                               |
|------------------------------------------------------------------|---------|----------------------------------------------------------------------------------------------------------------------|
| Capacities                                                       |         | Metric                                                                                                               |
| Working height                                                   | h21     | 9.70 m                                                                                                               |
| Platform height                                                  | h7      | 7.70 m                                                                                                               |
| Platform capacity                                                | Q       | 680 kg                                                                                                               |
| Max. capacity on the extension deck                              |         | 136 kg                                                                                                               |
| Number of people (indoor / outdoor)                              |         | 4 / 4                                                                                                                |
| Weight and dimensions                                            |         |                                                                                                                      |
| Platform weight*                                                 |         | 3653 kg                                                                                                              |
| Platform dimensions (length x width)                             | lp / ep | 2.79 m x 1.60 m                                                                                                      |
| Platform dimensions with extension (length x width)              |         | 4.31 m x 1.60 m                                                                                                      |
| Overall length                                                   | I1      | 3.76 m                                                                                                               |
| Overall width                                                    | b1      | 1.75 m                                                                                                               |
| Overall height                                                   | h17     | 2.59 m                                                                                                               |
| Overall height (stowed)                                          | h18 *** | 1.92 m                                                                                                               |
| Overall length with platform extension                           | I15     | 4.81 m                                                                                                               |
| External turning radius                                          | Wa3     | 4.60 m                                                                                                               |
| Ground clearance at centre of wheelbase                          | m2      | 0.24 m                                                                                                               |
| Wheelbase                                                        | v       | 2.29 m                                                                                                               |
| Performances                                                     | ,       | 2.27 111                                                                                                             |
| Drive speed - stowed                                             |         | 5.60 km/h                                                                                                            |
| Drive speed - raised                                             |         | 0.40 km/h                                                                                                            |
| Raise speed (laden) / Lower speed (laden)                        |         | 36 s / 33 s                                                                                                          |
| Gradeability                                                     |         | 35 %                                                                                                                 |
| Max outrigger leveling front uphill / back uphill                |         | 5.30 ° / 4.20 °                                                                                                      |
| Max outrigger leveling side to side                              |         | 11.70 °                                                                                                              |
| Indoor and outdoor max Tilt Rating (Fore and Aft / Side-to-Side) |         | 3°/2°                                                                                                                |
| Wheels                                                           |         | 3 72                                                                                                                 |
| Tires type                                                       |         | Foam-filled                                                                                                          |
| Drive wheels (front / rear)                                      |         | 2 / 2                                                                                                                |
| Steering wheels (front / rear)                                   |         | 2/0                                                                                                                  |
| Braking wheels (front / rear)                                    |         | 2/2                                                                                                                  |
| Engine/Battery                                                   |         | ZIZ                                                                                                                  |
| Electric engine power rating                                     |         | 2 x 18.50 kW                                                                                                         |
| Engine brand / model                                             |         | Kubota - D1105                                                                                                       |
| Engine norm                                                      |         | Tier 4 final                                                                                                         |
| •                                                                |         | 25 Hp                                                                                                                |
| I.C. Engine power rating Miscellaneous                           |         | 25 пр                                                                                                                |
| Ground Pressure                                                  |         | 5.14 dan/cm2                                                                                                         |
|                                                                  |         | 5.14 dan/cm2<br>68.10 l                                                                                              |
| Hydraulic tank capacity Fuel tank                                |         | 37.90 l                                                                                                              |
|                                                                  |         | 37.90 I<br>85 dB                                                                                                     |
| Sound pressure level (ground workstation)                        |         |                                                                                                                      |
| Sound pressure level (platform work station) (LpA)               |         | 79 dB                                                                                                                |
| Vibration on hands/arms                                          |         | < 2.50 m/s²                                                                                                          |
| Standards compliance This machine is in compliance with:         |         | European directives: 2006/42/EC- Machinery<br>(revised EN280:2013) - 2004/108/EC (EMC) -<br>2006/95/EC (Low voltage) |