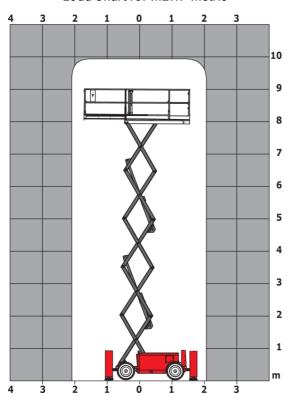

## 100 SC

|                                                                  | 100 SC  | Created on June 15, 2025 at 7:47 AM UT                                                                               |
|------------------------------------------------------------------|---------|----------------------------------------------------------------------------------------------------------------------|
| Capacities                                                       |         | Metric                                                                                                               |
| Working height                                                   | h21     | 9.70 m                                                                                                               |
| Platform height                                                  | h7      | 7.70 m                                                                                                               |
| Platform capacity                                                | Q       | 680 kg                                                                                                               |
| Max. capacity on the extension deck                              |         | 136 kg                                                                                                               |
| Number of people (indoor / outdoor)                              |         | 4 / 4                                                                                                                |
| Weight and dimensions                                            |         |                                                                                                                      |
| Platform weight*                                                 |         | 3653 kg                                                                                                              |
| Platform dimensions (length x width)                             | lp / ep | 2.79 m x 1.60 m                                                                                                      |
| Platform dimensions with extension (length x width)              |         | 4.31 m x 1.60 m                                                                                                      |
| Overall length                                                   | I1      | 3.76 m                                                                                                               |
| Overall width                                                    | b1      | 1.75 m                                                                                                               |
| Overall height                                                   | h17     | 2.59 m                                                                                                               |
| Overall height (stowed)                                          | h18 *** | 1.92 m                                                                                                               |
| Overall length with platform extension                           | I15     | 4.81 m                                                                                                               |
| External turning radius                                          | Wa3     | 4.60 m                                                                                                               |
| Ground clearance at centre of wheelbase                          | m2      | 0.24 m                                                                                                               |
| Wheelbase                                                        | v       | 2.29 m                                                                                                               |
| Performances                                                     | ,       | 2.27 111                                                                                                             |
| Drive speed - stowed                                             |         | 5.60 km/h                                                                                                            |
| Drive speed - raised                                             |         | 0.40 km/h                                                                                                            |
| Raise speed (laden) / Lower speed (laden)                        |         | 36 s / 33 s                                                                                                          |
| Gradeability                                                     |         | 35 %                                                                                                                 |
| Max outrigger leveling front uphill / back uphill                |         | 5.30 ° / 4.20 °                                                                                                      |
| Max outrigger leveling side to side                              |         | 11.70 °                                                                                                              |
| Indoor and outdoor max Tilt Rating (Fore and Aft / Side-to-Side) |         | 3°/2°                                                                                                                |
| Wheels                                                           |         | 3 72                                                                                                                 |
| Tires type                                                       |         | Foam-filled                                                                                                          |
| Drive wheels (front / rear)                                      |         | 2 / 2                                                                                                                |
| Steering wheels (front / rear)                                   |         | 2/0                                                                                                                  |
| Braking wheels (front / rear)                                    |         | 2/2                                                                                                                  |
| Engine/Battery                                                   |         | ZIZ                                                                                                                  |
| Electric engine power rating                                     |         | 2 x 18.50 kW                                                                                                         |
| Engine brand / model                                             |         | Kubota - D1105                                                                                                       |
| Engine norm                                                      |         | Tier 4 final                                                                                                         |
| •                                                                |         | 25 Hp                                                                                                                |
| I.C. Engine power rating Miscellaneous                           |         | 25 пр                                                                                                                |
| Ground Pressure                                                  |         | 5.14 dan/cm2                                                                                                         |
|                                                                  |         | 5.14 dan/cm2<br>68.10 l                                                                                              |
| Hydraulic tank capacity Fuel tank                                |         | 37.90 l                                                                                                              |
|                                                                  |         | 37.90 I<br>85 dB                                                                                                     |
| Sound pressure level (ground workstation)                        |         |                                                                                                                      |
| Sound pressure level (platform work station) (LpA)               |         | 79 dB                                                                                                                |
| Vibration on hands/arms                                          |         | < 2.50 m/s²                                                                                                          |
| Standards compliance This machine is in compliance with:         |         | European directives: 2006/42/EC- Machinery<br>(revised EN280:2013) - 2004/108/EC (EMC) -<br>2006/95/EC (Low voltage) |

<sup>\*</sup>Varies according to options and standards of the country to which the machine is delivered \*\*\* With folded guardrail

100 SC - Load chart

Load Chart for MEWP Metric

100 SC - Dimensional drawing