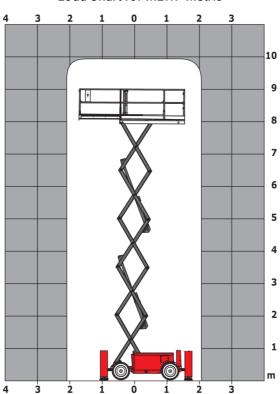

<sup>\*</sup>Varies according to options and standards of the country to which the machine is delivered \*\*\* With folded guardrail

100 SC - Load chart

Load Chart for MEWP Metric

100 SC - Dimensional drawing