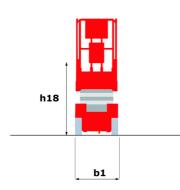

## 100 SC

|                                                                  | 100 SC U | eated on June 15, 2025 at 11:35 PM UTC                                                                               |
|------------------------------------------------------------------|----------|----------------------------------------------------------------------------------------------------------------------|
| Capacities                                                       |          | Metric                                                                                                               |
| Working height                                                   | h21      | 9.70 m                                                                                                               |
| Platform height                                                  | h7       | 7.70 m                                                                                                               |
| Platform capacity                                                | Q        | 680 kg                                                                                                               |
| Max. capacity on the extension deck                              |          | 136 kg                                                                                                               |
| Number of people (indoor / outdoor)                              |          | 4 / 4                                                                                                                |
| Weight and dimensions                                            |          |                                                                                                                      |
| Platform weight*                                                 |          | 3653 kg                                                                                                              |
| Platform dimensions (length x width)                             | lp / ep  | 2.79 m x 1.60 m                                                                                                      |
| Platform dimensions with extension (length x width)              |          | 4.31 m x 1.60 m                                                                                                      |
| Overall length                                                   | l1       | 3.76 m                                                                                                               |
| Overall width                                                    | b1       | 1.75 m                                                                                                               |
| Overall height                                                   | h17      | 2.59 m                                                                                                               |
| Overall height (stowed)                                          | h18 ***  | 1.92 m                                                                                                               |
| Overall length with platform extension                           | I15      | 4.81 m                                                                                                               |
| External turning radius                                          | Wa3      | 4.60 m                                                                                                               |
| Ground clearance at centre of wheelbase                          | m2       | 0.24 m                                                                                                               |
| Wheelbase                                                        | V        | 2.29 m                                                                                                               |
| Performances                                                     |          |                                                                                                                      |
| Drive speed - stowed                                             |          | 5.60 km/h                                                                                                            |
| Drive speed - raised                                             |          | 0.40 km/h                                                                                                            |
| Raise speed (laden) / Lower speed (laden)                        |          | 36 s / 33 s                                                                                                          |
| Gradeability                                                     |          | 35 %                                                                                                                 |
| Max outrigger leveling front uphill / back uphill                |          | 5.30 ° / 4.20 °                                                                                                      |
| Max outrigger leveling side to side                              |          | 11.70 °                                                                                                              |
| Indoor and outdoor max Tilt Rating (Fore and Aft / Side-to-Side) |          | 3°/2°                                                                                                                |
| Wheels                                                           |          |                                                                                                                      |
| Tires type                                                       |          | Foam-filled                                                                                                          |
| Drive wheels (front / rear)                                      |          | 2 / 2                                                                                                                |
| Steering wheels (front / rear)                                   |          | 2 / 0                                                                                                                |
| Braking wheels (front / rear)                                    |          | 2/2                                                                                                                  |
| Engine/Battery                                                   |          | <u>-, -</u>                                                                                                          |
| Electric engine power rating                                     |          | 2 x 18.50 kW                                                                                                         |
| Engine brand / model                                             |          | Kubota - D1105                                                                                                       |
| Engine norm                                                      |          | Tier 4 final                                                                                                         |
| I.C. Engine power rating                                         |          | 25 Hp                                                                                                                |
| Miscellaneous                                                    |          |                                                                                                                      |
| Ground Pressure                                                  |          | 5.14 dan/cm2                                                                                                         |
| Hydraulic tank capacity                                          |          | 68.10                                                                                                                |
| Fuel tank                                                        |          | 37.90                                                                                                                |
| Sound pressure level (ground workstation)                        |          | 85 dB                                                                                                                |
| Sound pressure level (platform work station) (LpA)               |          | 79 dB                                                                                                                |
| Vibration on hands/arms                                          |          | < 2.50 m/s²                                                                                                          |
| Standards compliance                                             |          | - 2.00 11,70                                                                                                         |
| This machine is in compliance with:                              |          | European directives: 2006/42/EC- Machinery<br>(revised EN280:2013) - 2004/108/EC (EMC) -<br>2006/95/EC (Low voltage) |

<sup>\*</sup>Varies according to options and standards of the country to which the machine is delivered \*\*\* With folded guardrail

100 SC - Load chart

Load Chart for MEWP Metric

100 SC - Dimensional drawing