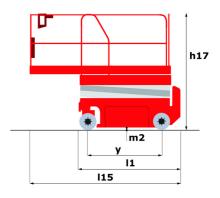

## 100 SC

|                                                                  | 100 SC U | eated on June 15, 2025 at 11:35 PM UTC                                                                               |
|------------------------------------------------------------------|----------|----------------------------------------------------------------------------------------------------------------------|
| Capacities                                                       |          | Metric                                                                                                               |
| Working height                                                   | h21      | 9.70 m                                                                                                               |
| Platform height                                                  | h7       | 7.70 m                                                                                                               |
| Platform capacity                                                | Q        | 680 kg                                                                                                               |
| Max. capacity on the extension deck                              |          | 136 kg                                                                                                               |
| Number of people (indoor / outdoor)                              |          | 4 / 4                                                                                                                |
| Weight and dimensions                                            |          |                                                                                                                      |
| Platform weight*                                                 |          | 3653 kg                                                                                                              |
| Platform dimensions (length x width)                             | lp / ep  | 2.79 m x 1.60 m                                                                                                      |
| Platform dimensions with extension (length x width)              |          | 4.31 m x 1.60 m                                                                                                      |
| Overall length                                                   | l1       | 3.76 m                                                                                                               |
| Overall width                                                    | b1       | 1.75 m                                                                                                               |
| Overall height                                                   | h17      | 2.59 m                                                                                                               |
| Overall height (stowed)                                          | h18 ***  | 1.92 m                                                                                                               |
| Overall length with platform extension                           | I15      | 4.81 m                                                                                                               |
| External turning radius                                          | Wa3      | 4.60 m                                                                                                               |
| Ground clearance at centre of wheelbase                          | m2       | 0.24 m                                                                                                               |
| Wheelbase                                                        | V        | 2.29 m                                                                                                               |
| Performances                                                     |          |                                                                                                                      |
| Drive speed - stowed                                             |          | 5.60 km/h                                                                                                            |
| Drive speed - raised                                             |          | 0.40 km/h                                                                                                            |
| Raise speed (laden) / Lower speed (laden)                        |          | 36 s / 33 s                                                                                                          |
| Gradeability                                                     |          | 35 %                                                                                                                 |
| Max outrigger leveling front uphill / back uphill                |          | 5.30 ° / 4.20 °                                                                                                      |
| Max outrigger leveling side to side                              |          | 11.70 °                                                                                                              |
| Indoor and outdoor max Tilt Rating (Fore and Aft / Side-to-Side) |          | 3°/2°                                                                                                                |
| Wheels                                                           |          |                                                                                                                      |
| Tires type                                                       |          | Foam-filled                                                                                                          |
| Drive wheels (front / rear)                                      |          | 2 / 2                                                                                                                |
| Steering wheels (front / rear)                                   |          | 2 / 0                                                                                                                |
| Braking wheels (front / rear)                                    |          | 2/2                                                                                                                  |
| Engine/Battery                                                   |          | <u>-, -</u>                                                                                                          |
| Electric engine power rating                                     |          | 2 x 18.50 kW                                                                                                         |
| Engine brand / model                                             |          | Kubota - D1105                                                                                                       |
| Engine norm                                                      |          | Tier 4 final                                                                                                         |
| I.C. Engine power rating                                         |          | 25 Hp                                                                                                                |
| Miscellaneous                                                    |          |                                                                                                                      |
| Ground Pressure                                                  |          | 5.14 dan/cm2                                                                                                         |
| Hydraulic tank capacity                                          |          | 68.10                                                                                                                |
| Fuel tank                                                        |          | 37.90                                                                                                                |
| Sound pressure level (ground workstation)                        |          | 85 dB                                                                                                                |
| Sound pressure level (platform work station) (LpA)               |          | 79 dB                                                                                                                |
| Vibration on hands/arms                                          |          | < 2.50 m/s²                                                                                                          |
| Standards compliance                                             |          | - 2.00 11,70                                                                                                         |
| This machine is in compliance with:                              |          | European directives: 2006/42/EC- Machinery<br>(revised EN280:2013) - 2004/108/EC (EMC) -<br>2006/95/EC (Low voltage) |

<sup>\*</sup>Varies according to options and standards of the country to which the machine is delivered \*\*\* With folded guardrail

100 SC - Load chart

Load Chart for MEWP Metric

100 SC - Dimensional drawing