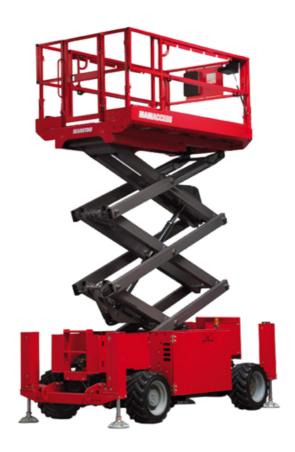

Technical sheet:

## 100 SC

|                                                                  | 100 SC U | eated on June 15, 2025 at 11:35 PM UTC                                                                               |
|------------------------------------------------------------------|----------|----------------------------------------------------------------------------------------------------------------------|
| Capacities                                                       |          | Metric                                                                                                               |
| Working height                                                   | h21      | 9.70 m                                                                                                               |
| Platform height                                                  | h7       | 7.70 m                                                                                                               |
| Platform capacity                                                | Q        | 680 kg                                                                                                               |
| Max. capacity on the extension deck                              |          | 136 kg                                                                                                               |
| Number of people (indoor / outdoor)                              |          | 4 / 4                                                                                                                |
| Weight and dimensions                                            |          |                                                                                                                      |
| Platform weight*                                                 |          | 3653 kg                                                                                                              |
| Platform dimensions (length x width)                             | lp / ep  | 2.79 m x 1.60 m                                                                                                      |
| Platform dimensions with extension (length x width)              |          | 4.31 m x 1.60 m                                                                                                      |
| Overall length                                                   | l1       | 3.76 m                                                                                                               |
| Overall width                                                    | b1       | 1.75 m                                                                                                               |
| Overall height                                                   | h17      | 2.59 m                                                                                                               |
| Overall height (stowed)                                          | h18 ***  | 1.92 m                                                                                                               |
| Overall length with platform extension                           | I15      | 4.81 m                                                                                                               |
| External turning radius                                          | Wa3      | 4.60 m                                                                                                               |
| Ground clearance at centre of wheelbase                          | m2       | 0.24 m                                                                                                               |
| Wheelbase                                                        | V        | 2.29 m                                                                                                               |
| Performances                                                     |          |                                                                                                                      |
| Drive speed - stowed                                             |          | 5.60 km/h                                                                                                            |
| Drive speed - raised                                             |          | 0.40 km/h                                                                                                            |
| Raise speed (laden) / Lower speed (laden)                        |          | 36 s / 33 s                                                                                                          |
| Gradeability                                                     |          | 35 %                                                                                                                 |
| Max outrigger leveling front uphill / back uphill                |          | 5.30 ° / 4.20 °                                                                                                      |
| Max outrigger leveling side to side                              |          | 11.70 °                                                                                                              |
| Indoor and outdoor max Tilt Rating (Fore and Aft / Side-to-Side) |          | 3°/2°                                                                                                                |
| Wheels                                                           |          |                                                                                                                      |
| Tires type                                                       |          | Foam-filled                                                                                                          |
| Drive wheels (front / rear)                                      |          | 2 / 2                                                                                                                |
| Steering wheels (front / rear)                                   |          | 2 / 0                                                                                                                |
| Braking wheels (front / rear)                                    |          | 2/2                                                                                                                  |
| Engine/Battery                                                   |          | <u>-, -</u>                                                                                                          |
| Electric engine power rating                                     |          | 2 x 18.50 kW                                                                                                         |
| Engine brand / model                                             |          | Kubota - D1105                                                                                                       |
| Engine norm                                                      |          | Tier 4 final                                                                                                         |
| I.C. Engine power rating                                         |          | 25 Hp                                                                                                                |
| Miscellaneous                                                    |          |                                                                                                                      |
| Ground Pressure                                                  |          | 5.14 dan/cm2                                                                                                         |
| Hydraulic tank capacity                                          |          | 68.10                                                                                                                |
| Fuel tank                                                        |          | 37.90                                                                                                                |
| Sound pressure level (ground workstation)                        |          | 85 dB                                                                                                                |
| Sound pressure level (platform work station) (LpA)               |          | 79 dB                                                                                                                |
| Vibration on hands/arms                                          |          | < 2.50 m/s²                                                                                                          |
| Standards compliance                                             |          | - 2.00 11,70                                                                                                         |
| This machine is in compliance with:                              |          | European directives: 2006/42/EC- Machinery<br>(revised EN280:2013) - 2004/108/EC (EMC) -<br>2006/95/EC (Low voltage) |