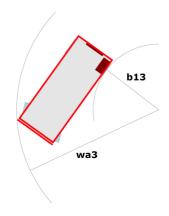

## 100 SC

|                                                                  | 100 SC U | eated on June 15, 2025 at 11:35 PM UTC                                                                               |
|------------------------------------------------------------------|----------|----------------------------------------------------------------------------------------------------------------------|
| Capacities                                                       |          | Metric                                                                                                               |
| Working height                                                   | h21      | 9.70 m                                                                                                               |
| Platform height                                                  | h7       | 7.70 m                                                                                                               |
| Platform capacity                                                | Q        | 680 kg                                                                                                               |
| Max. capacity on the extension deck                              |          | 136 kg                                                                                                               |
| Number of people (indoor / outdoor)                              |          | 4 / 4                                                                                                                |
| Weight and dimensions                                            |          |                                                                                                                      |
| Platform weight*                                                 |          | 3653 kg                                                                                                              |
| Platform dimensions (length x width)                             | lp / ep  | 2.79 m x 1.60 m                                                                                                      |
| Platform dimensions with extension (length x width)              |          | 4.31 m x 1.60 m                                                                                                      |
| Overall length                                                   | l1       | 3.76 m                                                                                                               |
| Overall width                                                    | b1       | 1.75 m                                                                                                               |
| Overall height                                                   | h17      | 2.59 m                                                                                                               |
| Overall height (stowed)                                          | h18 ***  | 1.92 m                                                                                                               |
| Overall length with platform extension                           | I15      | 4.81 m                                                                                                               |
| External turning radius                                          | Wa3      | 4.60 m                                                                                                               |
| Ground clearance at centre of wheelbase                          | m2       | 0.24 m                                                                                                               |
| Wheelbase                                                        | V        | 2.29 m                                                                                                               |
| Performances                                                     |          |                                                                                                                      |
| Drive speed - stowed                                             |          | 5.60 km/h                                                                                                            |
| Drive speed - raised                                             |          | 0.40 km/h                                                                                                            |
| Raise speed (laden) / Lower speed (laden)                        |          | 36 s / 33 s                                                                                                          |
| Gradeability                                                     |          | 35 %                                                                                                                 |
| Max outrigger leveling front uphill / back uphill                |          | 5.30 ° / 4.20 °                                                                                                      |
| Max outrigger leveling side to side                              |          | 11.70 °                                                                                                              |
| Indoor and outdoor max Tilt Rating (Fore and Aft / Side-to-Side) |          | 3°/2°                                                                                                                |
| Wheels                                                           |          |                                                                                                                      |
| Tires type                                                       |          | Foam-filled                                                                                                          |
| Drive wheels (front / rear)                                      |          | 2 / 2                                                                                                                |
| Steering wheels (front / rear)                                   |          | 2 / 0                                                                                                                |
| Braking wheels (front / rear)                                    |          | 2/2                                                                                                                  |
| Engine/Battery                                                   |          | <u>-, -</u>                                                                                                          |
| Electric engine power rating                                     |          | 2 x 18.50 kW                                                                                                         |
| Engine brand / model                                             |          | Kubota - D1105                                                                                                       |
| Engine norm                                                      |          | Tier 4 final                                                                                                         |
| I.C. Engine power rating                                         |          | 25 Hp                                                                                                                |
| Miscellaneous                                                    |          |                                                                                                                      |
| Ground Pressure                                                  |          | 5.14 dan/cm2                                                                                                         |
| Hydraulic tank capacity                                          |          | 68.10                                                                                                                |
| Fuel tank                                                        |          | 37.90                                                                                                                |
| Sound pressure level (ground workstation)                        |          | 85 dB                                                                                                                |
| Sound pressure level (platform work station) (LpA)               |          | 79 dB                                                                                                                |
| Vibration on hands/arms                                          |          | < 2.50 m/s²                                                                                                          |
| Standards compliance                                             |          | - 2.00 11,70                                                                                                         |
| This machine is in compliance with:                              |          | European directives: 2006/42/EC- Machinery<br>(revised EN280:2013) - 2004/108/EC (EMC) -<br>2006/95/EC (Low voltage) |

<sup>\*</sup>Varies according to options and standards of the country to which the machine is delivered \*\*\* With folded guardrail

100 SC - Load chart

Load Chart for MEWP Metric

100 SC - Dimensional drawing