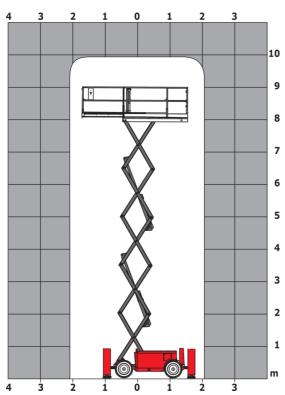

<sup>\*</sup>Varies according to options and standards of the country to which the machine is delivered \*\*\* With folded guardrail

100 SC - Load chart

Load Chart for MEWP Metric

100 SC - Dimensional drawing