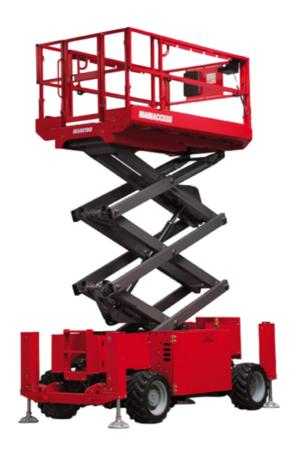

Technical sheet:

## 100 SC

|                                                                  | 1005    | c Created on June 1, 2025 at 1:25 PM UT                                                                              |
|------------------------------------------------------------------|---------|----------------------------------------------------------------------------------------------------------------------|
| Capacities                                                       |         | Metric                                                                                                               |
| Working height                                                   | h21     | 9.70 m                                                                                                               |
| Platform height                                                  | h7      | 7.70 m                                                                                                               |
| Platform capacity                                                | Q       | 680 kg                                                                                                               |
| Max. capacity on the extension deck                              |         | 136 kg                                                                                                               |
| Number of people (indoor / outdoor)                              |         | 4 / 4                                                                                                                |
| Weight and dimensions                                            |         |                                                                                                                      |
| Platform weight*                                                 |         | 3653 kg                                                                                                              |
| Platform dimensions (length x width)                             | lp / ep | 2.79 m x 1.60 m                                                                                                      |
| Platform dimensions with extension (length x width)              |         | 4.31 m x 1.60 m                                                                                                      |
| Overall length                                                   | l1      | 3.76 m                                                                                                               |
| Overall width                                                    | b1      | 1.75 m                                                                                                               |
| Overall height                                                   | h17     | 2.59 m                                                                                                               |
| Overall height (stowed)                                          | h18 *** | 1.92 m                                                                                                               |
| Overall length with platform extension                           | l15     | 4.81 m                                                                                                               |
| External turning radius                                          | Wa3     | 4.60 m                                                                                                               |
| Ground clearance at centre of wheelbase                          | m2      | 0.24 m                                                                                                               |
| Wheelbase                                                        | IIIZ    | 2.29 m                                                                                                               |
| Performances                                                     | y       | 2.29 111                                                                                                             |
|                                                                  |         | 5.60 km/h                                                                                                            |
| Drive speed - stowed                                             |         | 0.40 km/h                                                                                                            |
| Drive speed - raised                                             |         |                                                                                                                      |
| Raise speed (laden) / Lower speed (laden)                        |         | 36 s / 33 s                                                                                                          |
| Gradeability                                                     |         | 35 %                                                                                                                 |
| Max outrigger leveling front uphill / back uphill                |         | 5.30 ° / 4.20 °                                                                                                      |
| Max outrigger leveling side to side                              |         | 11.70 °                                                                                                              |
| Indoor and outdoor max Tilt Rating (Fore and Aft / Side-to-Side) |         | 3°/2°                                                                                                                |
| Wheels                                                           |         |                                                                                                                      |
| Tires type                                                       |         | Foam-filled                                                                                                          |
| Drive wheels (front / rear)                                      |         | 2/2                                                                                                                  |
| Steering wheels (front / rear)                                   |         | 2 / 0                                                                                                                |
| Braking wheels (front / rear)                                    |         | 2/2                                                                                                                  |
| Engine/Battery                                                   |         |                                                                                                                      |
| Electric engine power rating                                     |         | 2 x 18.50 kW                                                                                                         |
| Engine brand / model                                             |         | Kubota - D1105                                                                                                       |
| Engine norm                                                      |         | Tier 4 final                                                                                                         |
| I.C. Engine power rating                                         |         | 25 Hp                                                                                                                |
| Miscellaneous                                                    |         |                                                                                                                      |
| Ground Pressure                                                  |         | 5.14 dan/cm2                                                                                                         |
| Hydraulic tank capacity                                          |         | 68.10 l                                                                                                              |
| Fuel tank                                                        |         | 37.90 l                                                                                                              |
| Sound pressure level (ground workstation)                        |         | 85 dB                                                                                                                |
| Sound pressure level (platform work station) (LpA)               |         | 79 dB                                                                                                                |
| Vibration on hands/arms                                          |         | < 2.50 m/s²                                                                                                          |
| Standards compliance                                             |         |                                                                                                                      |
| This machine is in compliance with:                              |         | European directives: 2006/42/EC- Machinery<br>(revised EN280:2013) - 2004/108/EC (EMC) -<br>2006/95/EC (Low voltage) |