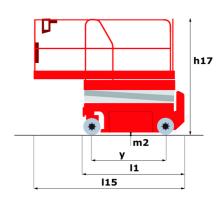

## 100 SC

|                                                                  | 1005    | c Created on June 1, 2025 at 1:25 PM UT                                                                              |
|------------------------------------------------------------------|---------|----------------------------------------------------------------------------------------------------------------------|
| Capacities                                                       |         | Metric                                                                                                               |
| Working height                                                   | h21     | 9.70 m                                                                                                               |
| Platform height                                                  | h7      | 7.70 m                                                                                                               |
| Platform capacity                                                | Q       | 680 kg                                                                                                               |
| Max. capacity on the extension deck                              |         | 136 kg                                                                                                               |
| Number of people (indoor / outdoor)                              |         | 4 / 4                                                                                                                |
| Weight and dimensions                                            |         |                                                                                                                      |
| Platform weight*                                                 |         | 3653 kg                                                                                                              |
| Platform dimensions (length x width)                             | lp / ep | 2.79 m x 1.60 m                                                                                                      |
| Platform dimensions with extension (length x width)              |         | 4.31 m x 1.60 m                                                                                                      |
| Overall length                                                   | l1      | 3.76 m                                                                                                               |
| Overall width                                                    | b1      | 1.75 m                                                                                                               |
| Overall height                                                   | h17     | 2.59 m                                                                                                               |
| Overall height (stowed)                                          | h18 *** | 1.92 m                                                                                                               |
| Overall length with platform extension                           | l15     | 4.81 m                                                                                                               |
| External turning radius                                          | Wa3     | 4.60 m                                                                                                               |
| Ground clearance at centre of wheelbase                          | m2      | 0.24 m                                                                                                               |
| Wheelbase                                                        | IIIZ    | 2.29 m                                                                                                               |
| Performances                                                     | y       | 2.29 111                                                                                                             |
|                                                                  |         | 5.60 km/h                                                                                                            |
| Drive speed - stowed                                             |         | 0.40 km/h                                                                                                            |
| Drive speed - raised                                             |         |                                                                                                                      |
| Raise speed (laden) / Lower speed (laden)                        |         | 36 s / 33 s                                                                                                          |
| Gradeability                                                     |         | 35 %                                                                                                                 |
| Max outrigger leveling front uphill / back uphill                |         | 5.30 ° / 4.20 °                                                                                                      |
| Max outrigger leveling side to side                              |         | 11.70 °                                                                                                              |
| Indoor and outdoor max Tilt Rating (Fore and Aft / Side-to-Side) |         | 3°/2°                                                                                                                |
| Wheels                                                           |         |                                                                                                                      |
| Tires type                                                       |         | Foam-filled                                                                                                          |
| Drive wheels (front / rear)                                      |         | 2/2                                                                                                                  |
| Steering wheels (front / rear)                                   |         | 2 / 0                                                                                                                |
| Braking wheels (front / rear)                                    |         | 2/2                                                                                                                  |
| Engine/Battery                                                   |         |                                                                                                                      |
| Electric engine power rating                                     |         | 2 x 18.50 kW                                                                                                         |
| Engine brand / model                                             |         | Kubota - D1105                                                                                                       |
| Engine norm                                                      |         | Tier 4 final                                                                                                         |
| I.C. Engine power rating                                         |         | 25 Hp                                                                                                                |
| Miscellaneous                                                    |         |                                                                                                                      |
| Ground Pressure                                                  |         | 5.14 dan/cm2                                                                                                         |
| Hydraulic tank capacity                                          |         | 68.10 l                                                                                                              |
| Fuel tank                                                        |         | 37.90 l                                                                                                              |
| Sound pressure level (ground workstation)                        |         | 85 dB                                                                                                                |
| Sound pressure level (platform work station) (LpA)               |         | 79 dB                                                                                                                |
| Vibration on hands/arms                                          |         | < 2.50 m/s²                                                                                                          |
| Standards compliance                                             |         |                                                                                                                      |
| This machine is in compliance with:                              |         | European directives: 2006/42/EC- Machinery<br>(revised EN280:2013) - 2004/108/EC (EMC) -<br>2006/95/EC (Low voltage) |

<sup>\*</sup>Varies according to options and standards of the country to which the machine is delivered \*\*\* With folded guardrail

100 SC - Load chart

Load Chart for MEWP Metric

100 SC - Dimensional drawing