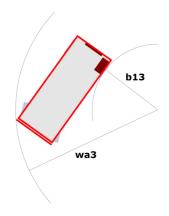

## 100 SC

|                                                                  | 1005    | c Created on June 1, 2025 at 1:25 PM UT                                                                              |
|------------------------------------------------------------------|---------|----------------------------------------------------------------------------------------------------------------------|
| Capacities                                                       |         | Metric                                                                                                               |
| Working height                                                   | h21     | 9.70 m                                                                                                               |
| Platform height                                                  | h7      | 7.70 m                                                                                                               |
| Platform capacity                                                | Q       | 680 kg                                                                                                               |
| Max. capacity on the extension deck                              |         | 136 kg                                                                                                               |
| Number of people (indoor / outdoor)                              |         | 4 / 4                                                                                                                |
| Weight and dimensions                                            |         |                                                                                                                      |
| Platform weight*                                                 |         | 3653 kg                                                                                                              |
| Platform dimensions (length x width)                             | lp / ep | 2.79 m x 1.60 m                                                                                                      |
| Platform dimensions with extension (length x width)              |         | 4.31 m x 1.60 m                                                                                                      |
| Overall length                                                   | l1      | 3.76 m                                                                                                               |
| Overall width                                                    | b1      | 1.75 m                                                                                                               |
| Overall height                                                   | h17     | 2.59 m                                                                                                               |
| Overall height (stowed)                                          | h18 *** | 1.92 m                                                                                                               |
| Overall length with platform extension                           | l15     | 4.81 m                                                                                                               |
| External turning radius                                          | Wa3     | 4.60 m                                                                                                               |
| Ground clearance at centre of wheelbase                          | m2      | 0.24 m                                                                                                               |
| Wheelbase                                                        | IIIZ    | 2.29 m                                                                                                               |
| Performances                                                     | y       | 2.29 111                                                                                                             |
|                                                                  |         | 5.60 km/h                                                                                                            |
| Drive speed - stowed                                             |         | 0.40 km/h                                                                                                            |
| Drive speed - raised                                             |         |                                                                                                                      |
| Raise speed (laden) / Lower speed (laden)                        |         | 36 s / 33 s                                                                                                          |
| Gradeability                                                     |         | 35 %                                                                                                                 |
| Max outrigger leveling front uphill / back uphill                |         | 5.30 ° / 4.20 °                                                                                                      |
| Max outrigger leveling side to side                              |         | 11.70 °                                                                                                              |
| Indoor and outdoor max Tilt Rating (Fore and Aft / Side-to-Side) |         | 3°/2°                                                                                                                |
| Wheels                                                           |         |                                                                                                                      |
| Tires type                                                       |         | Foam-filled                                                                                                          |
| Drive wheels (front / rear)                                      |         | 2/2                                                                                                                  |
| Steering wheels (front / rear)                                   |         | 2 / 0                                                                                                                |
| Braking wheels (front / rear)                                    |         | 2/2                                                                                                                  |
| Engine/Battery                                                   |         |                                                                                                                      |
| Electric engine power rating                                     |         | 2 x 18.50 kW                                                                                                         |
| Engine brand / model                                             |         | Kubota - D1105                                                                                                       |
| Engine norm                                                      |         | Tier 4 final                                                                                                         |
| I.C. Engine power rating                                         |         | 25 Hp                                                                                                                |
| Miscellaneous                                                    |         |                                                                                                                      |
| Ground Pressure                                                  |         | 5.14 dan/cm2                                                                                                         |
| Hydraulic tank capacity                                          |         | 68.10 l                                                                                                              |
| Fuel tank                                                        |         | 37.90 l                                                                                                              |
| Sound pressure level (ground workstation)                        |         | 85 dB                                                                                                                |
| Sound pressure level (platform work station) (LpA)               |         | 79 dB                                                                                                                |
| Vibration on hands/arms                                          |         | < 2.50 m/s²                                                                                                          |
| Standards compliance                                             |         |                                                                                                                      |
| This machine is in compliance with:                              |         | European directives: 2006/42/EC- Machinery<br>(revised EN280:2013) - 2004/108/EC (EMC) -<br>2006/95/EC (Low voltage) |