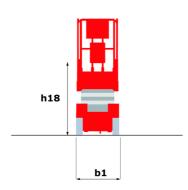

## 100 SC

|                                                                  | 1005    | c Created on June 1, 2025 at 1:25 PM UT                                                                              |
|------------------------------------------------------------------|---------|----------------------------------------------------------------------------------------------------------------------|
| Capacities                                                       |         | Metric                                                                                                               |
| Working height                                                   | h21     | 9.70 m                                                                                                               |
| Platform height                                                  | h7      | 7.70 m                                                                                                               |
| Platform capacity                                                | Q       | 680 kg                                                                                                               |
| Max. capacity on the extension deck                              |         | 136 kg                                                                                                               |
| Number of people (indoor / outdoor)                              |         | 4 / 4                                                                                                                |
| Weight and dimensions                                            |         |                                                                                                                      |
| Platform weight*                                                 |         | 3653 kg                                                                                                              |
| Platform dimensions (length x width)                             | lp / ep | 2.79 m x 1.60 m                                                                                                      |
| Platform dimensions with extension (length x width)              |         | 4.31 m x 1.60 m                                                                                                      |
| Overall length                                                   | l1      | 3.76 m                                                                                                               |
| Overall width                                                    | b1      | 1.75 m                                                                                                               |
| Overall height                                                   | h17     | 2.59 m                                                                                                               |
| Overall height (stowed)                                          | h18 *** | 1.92 m                                                                                                               |
| Overall length with platform extension                           | l15     | 4.81 m                                                                                                               |
| External turning radius                                          | Wa3     | 4.60 m                                                                                                               |
| Ground clearance at centre of wheelbase                          | m2      | 0.24 m                                                                                                               |
| Wheelbase                                                        | IIIZ    | 2.29 m                                                                                                               |
| Performances                                                     | y       | 2.29 111                                                                                                             |
|                                                                  |         | 5.60 km/h                                                                                                            |
| Drive speed - stowed                                             |         | 0.40 km/h                                                                                                            |
| Drive speed - raised                                             |         |                                                                                                                      |
| Raise speed (laden) / Lower speed (laden)                        |         | 36 s / 33 s                                                                                                          |
| Gradeability                                                     |         | 35 %                                                                                                                 |
| Max outrigger leveling front uphill / back uphill                |         | 5.30 ° / 4.20 °                                                                                                      |
| Max outrigger leveling side to side                              |         | 11.70 °                                                                                                              |
| Indoor and outdoor max Tilt Rating (Fore and Aft / Side-to-Side) |         | 3°/2°                                                                                                                |
| Wheels                                                           |         |                                                                                                                      |
| Tires type                                                       |         | Foam-filled                                                                                                          |
| Drive wheels (front / rear)                                      |         | 2/2                                                                                                                  |
| Steering wheels (front / rear)                                   |         | 2 / 0                                                                                                                |
| Braking wheels (front / rear)                                    |         | 2/2                                                                                                                  |
| Engine/Battery                                                   |         |                                                                                                                      |
| Electric engine power rating                                     |         | 2 x 18.50 kW                                                                                                         |
| Engine brand / model                                             |         | Kubota - D1105                                                                                                       |
| Engine norm                                                      |         | Tier 4 final                                                                                                         |
| I.C. Engine power rating                                         |         | 25 Hp                                                                                                                |
| Miscellaneous                                                    |         |                                                                                                                      |
| Ground Pressure                                                  |         | 5.14 dan/cm2                                                                                                         |
| Hydraulic tank capacity                                          |         | 68.10 l                                                                                                              |
| Fuel tank                                                        |         | 37.90 l                                                                                                              |
| Sound pressure level (ground workstation)                        |         | 85 dB                                                                                                                |
| Sound pressure level (platform work station) (LpA)               |         | 79 dB                                                                                                                |
| Vibration on hands/arms                                          |         | < 2.50 m/s²                                                                                                          |
| Standards compliance                                             |         |                                                                                                                      |
| This machine is in compliance with:                              |         | European directives: 2006/42/EC- Machinery<br>(revised EN280:2013) - 2004/108/EC (EMC) -<br>2006/95/EC (Low voltage) |