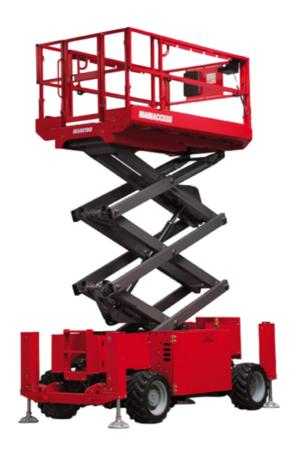

Technical sheet:

## 100 SC

|                                                                  | 1003     | c Created on June 2, 2025 at 3:00 AM UT                                                                              |
|------------------------------------------------------------------|----------|----------------------------------------------------------------------------------------------------------------------|
| Capacities                                                       |          | Metric                                                                                                               |
| Working height                                                   | h21      | 9.70 m                                                                                                               |
| Platform height                                                  | h7       | 7.70 m                                                                                                               |
| Platform capacity                                                | Q        | 680 kg                                                                                                               |
| Max. capacity on the extension deck                              |          | 136 kg                                                                                                               |
| Number of people (indoor / outdoor)                              |          | 4 / 4                                                                                                                |
| Weight and dimensions                                            |          |                                                                                                                      |
| Platform weight*                                                 |          | 3653 kg                                                                                                              |
| Platform dimensions (length x width)                             | lp / ep  | 2.79 m x 1.60 m                                                                                                      |
| Platform dimensions with extension (length x width)              |          | 4.31 m x 1.60 m                                                                                                      |
| Overall length                                                   | l1       | 3.76 m                                                                                                               |
| Overall width                                                    | b1       | 1.75 m                                                                                                               |
| Overall height                                                   | h17      | 2.59 m                                                                                                               |
| Overall height (stowed)                                          | h18 ***  | 1.92 m                                                                                                               |
| Overall length with platform extension                           | l15      | 4.81 m                                                                                                               |
| External turning radius                                          | Wa3      | 4.60 m                                                                                                               |
| Ground clearance at centre of wheelbase                          | m2       | 0.24 m                                                                                                               |
| Wheelbase                                                        | <u>-</u> | 2.29 m                                                                                                               |
| Performances                                                     | ,        | 2.25                                                                                                                 |
| Drive speed - stowed                                             |          | 5.60 km/h                                                                                                            |
| Drive speed - raised                                             |          | 0.40 km/h                                                                                                            |
| Raise speed (laden) / Lower speed (laden)                        |          | 36 s / 33 s                                                                                                          |
| Gradeability                                                     |          | 35 %                                                                                                                 |
| Max outrigger leveling front uphill / back uphill                |          | 5.30 ° / 4.20 °                                                                                                      |
| Max outrigger leveling side to side                              |          | 11.70 °                                                                                                              |
| Indoor and outdoor max Tilt Rating (Fore and Aft / Side-to-Side) |          | 3 ° / 2 °                                                                                                            |
| Wheels                                                           |          | 3 / 2                                                                                                                |
| Tires type                                                       |          | Foam-filled                                                                                                          |
| Drive wheels (front / rear)                                      |          | 2 / 2                                                                                                                |
| Steering wheels (front / rear)                                   |          | 2/2                                                                                                                  |
| Braking wheels (front / rear)                                    |          | 2/0                                                                                                                  |
| Engine/Battery                                                   |          | 272                                                                                                                  |
|                                                                  |          | 2 x 18.50 kW                                                                                                         |
| Electric engine power rating Engine brand / model                |          | Kubota - D1105                                                                                                       |
| -                                                                |          | Tier 4 final                                                                                                         |
| Engine norm                                                      |          |                                                                                                                      |
| I.C. Engine power rating                                         |          | 25 Hp                                                                                                                |
| Miscellaneous                                                    |          | 544                                                                                                                  |
| Ground Pressure                                                  |          | 5.14 dan/cm2                                                                                                         |
| Hydraulic tank capacity                                          |          | 68.10                                                                                                                |
| Fuel tank                                                        |          | 37.90                                                                                                                |
| Sound pressure level (ground workstation)                        |          | 85 dB                                                                                                                |
| Sound pressure level (platform work station) (LpA)               |          | 79 dB                                                                                                                |
| Vibration on hands/arms                                          |          | < 2.50 m/s²                                                                                                          |
| Standards compliance This machine is in compliance with:         |          | European directives: 2006/42/EC- Machinery<br>(revised EN280:2013) - 2004/108/EC (EMC) -<br>2006/95/EC (Low voltage) |