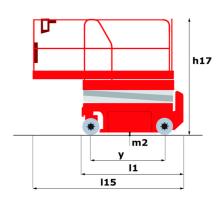

## 100 SC

|                                                                  | 1003     | c Created on June 2, 2025 at 3:00 AM UT                                                                              |
|------------------------------------------------------------------|----------|----------------------------------------------------------------------------------------------------------------------|
| Capacities                                                       |          | Metric                                                                                                               |
| Working height                                                   | h21      | 9.70 m                                                                                                               |
| Platform height                                                  | h7       | 7.70 m                                                                                                               |
| Platform capacity                                                | Q        | 680 kg                                                                                                               |
| Max. capacity on the extension deck                              |          | 136 kg                                                                                                               |
| Number of people (indoor / outdoor)                              |          | 4 / 4                                                                                                                |
| Weight and dimensions                                            |          |                                                                                                                      |
| Platform weight*                                                 |          | 3653 kg                                                                                                              |
| Platform dimensions (length x width)                             | lp / ep  | 2.79 m x 1.60 m                                                                                                      |
| Platform dimensions with extension (length x width)              |          | 4.31 m x 1.60 m                                                                                                      |
| Overall length                                                   | l1       | 3.76 m                                                                                                               |
| Overall width                                                    | b1       | 1.75 m                                                                                                               |
| Overall height                                                   | h17      | 2.59 m                                                                                                               |
| Overall height (stowed)                                          | h18 ***  | 1.92 m                                                                                                               |
| Overall length with platform extension                           | l15      | 4.81 m                                                                                                               |
| External turning radius                                          | Wa3      | 4.60 m                                                                                                               |
| Ground clearance at centre of wheelbase                          | m2       | 0.24 m                                                                                                               |
| Wheelbase                                                        | <u>-</u> | 2.29 m                                                                                                               |
| Performances                                                     | ,        | 2.25                                                                                                                 |
| Drive speed - stowed                                             |          | 5.60 km/h                                                                                                            |
| Drive speed - raised                                             |          | 0.40 km/h                                                                                                            |
| Raise speed (laden) / Lower speed (laden)                        |          | 36 s / 33 s                                                                                                          |
| Gradeability                                                     |          | 35 %                                                                                                                 |
| Max outrigger leveling front uphill / back uphill                |          | 5.30 ° / 4.20 °                                                                                                      |
| Max outrigger leveling side to side                              |          | 11.70 °                                                                                                              |
| Indoor and outdoor max Tilt Rating (Fore and Aft / Side-to-Side) |          | 3 ° / 2 °                                                                                                            |
| Wheels                                                           |          | 3 / 2                                                                                                                |
| Tires type                                                       |          | Foam-filled                                                                                                          |
| Drive wheels (front / rear)                                      |          | 2 / 2                                                                                                                |
| Steering wheels (front / rear)                                   |          | 2/2                                                                                                                  |
| Braking wheels (front / rear)                                    |          | 2/0                                                                                                                  |
| Engine/Battery                                                   |          | 272                                                                                                                  |
|                                                                  |          | 2 x 18.50 kW                                                                                                         |
| Electric engine power rating Engine brand / model                |          | Kubota - D1105                                                                                                       |
| -                                                                |          | Tier 4 final                                                                                                         |
| Engine norm                                                      |          |                                                                                                                      |
| I.C. Engine power rating                                         |          | 25 Hp                                                                                                                |
| Miscellaneous                                                    |          | 544                                                                                                                  |
| Ground Pressure                                                  |          | 5.14 dan/cm2                                                                                                         |
| Hydraulic tank capacity                                          |          | 68.10                                                                                                                |
| Fuel tank                                                        |          | 37.90                                                                                                                |
| Sound pressure level (ground workstation)                        |          | 85 dB                                                                                                                |
| Sound pressure level (platform work station) (LpA)               |          | 79 dB                                                                                                                |
| Vibration on hands/arms                                          |          | < 2.50 m/s²                                                                                                          |
| Standards compliance This machine is in compliance with:         |          | European directives: 2006/42/EC- Machinery<br>(revised EN280:2013) - 2004/108/EC (EMC) -<br>2006/95/EC (Low voltage) |

<sup>\*</sup>Varies according to options and standards of the country to which the machine is delivered \*\*\* With folded guardrail

100 SC - Load chart

Load Chart for MEWP Metric

100 SC - Dimensional drawing