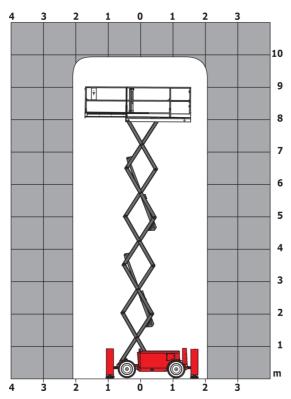

## 100 SC

|                                                                  | 1003     | c Created on June 2, 2025 at 3:00 AM UT                                                                              |
|------------------------------------------------------------------|----------|----------------------------------------------------------------------------------------------------------------------|
| Capacities                                                       |          | Metric                                                                                                               |
| Working height                                                   | h21      | 9.70 m                                                                                                               |
| Platform height                                                  | h7       | 7.70 m                                                                                                               |
| Platform capacity                                                | Q        | 680 kg                                                                                                               |
| Max. capacity on the extension deck                              |          | 136 kg                                                                                                               |
| Number of people (indoor / outdoor)                              |          | 4 / 4                                                                                                                |
| Weight and dimensions                                            |          |                                                                                                                      |
| Platform weight*                                                 |          | 3653 kg                                                                                                              |
| Platform dimensions (length x width)                             | lp / ep  | 2.79 m x 1.60 m                                                                                                      |
| Platform dimensions with extension (length x width)              |          | 4.31 m x 1.60 m                                                                                                      |
| Overall length                                                   | l1       | 3.76 m                                                                                                               |
| Overall width                                                    | b1       | 1.75 m                                                                                                               |
| Overall height                                                   | h17      | 2.59 m                                                                                                               |
| Overall height (stowed)                                          | h18 ***  | 1.92 m                                                                                                               |
| Overall length with platform extension                           | l15      | 4.81 m                                                                                                               |
| External turning radius                                          | Wa3      | 4.60 m                                                                                                               |
| Ground clearance at centre of wheelbase                          | m2       | 0.24 m                                                                                                               |
| Wheelbase                                                        | <u>-</u> | 2.29 m                                                                                                               |
| Performances                                                     | ,        | 2.25                                                                                                                 |
| Drive speed - stowed                                             |          | 5.60 km/h                                                                                                            |
| Drive speed - raised                                             |          | 0.40 km/h                                                                                                            |
| Raise speed (laden) / Lower speed (laden)                        |          | 36 s / 33 s                                                                                                          |
| Gradeability                                                     |          | 35 %                                                                                                                 |
| Max outrigger leveling front uphill / back uphill                |          | 5.30 ° / 4.20 °                                                                                                      |
| Max outrigger leveling side to side                              |          | 11.70 °                                                                                                              |
| Indoor and outdoor max Tilt Rating (Fore and Aft / Side-to-Side) |          | 3 ° / 2 °                                                                                                            |
| Wheels                                                           |          | 3 / 2                                                                                                                |
| Tires type                                                       |          | Foam-filled                                                                                                          |
| Drive wheels (front / rear)                                      |          | 2 / 2                                                                                                                |
| Steering wheels (front / rear)                                   |          | 2/2                                                                                                                  |
| Braking wheels (front / rear)                                    |          | 2/0                                                                                                                  |
| Engine/Battery                                                   |          | 272                                                                                                                  |
|                                                                  |          | 2 x 18.50 kW                                                                                                         |
| Electric engine power rating Engine brand / model                |          | Kubota - D1105                                                                                                       |
| -                                                                |          | Tier 4 final                                                                                                         |
| Engine norm                                                      |          |                                                                                                                      |
| I.C. Engine power rating                                         |          | 25 Hp                                                                                                                |
| Miscellaneous                                                    |          | 544                                                                                                                  |
| Ground Pressure                                                  |          | 5.14 dan/cm2                                                                                                         |
| Hydraulic tank capacity                                          |          | 68.10                                                                                                                |
| Fuel tank                                                        |          | 37.90                                                                                                                |
| Sound pressure level (ground workstation)                        |          | 85 dB                                                                                                                |
| Sound pressure level (platform work station) (LpA)               |          | 79 dB                                                                                                                |
| Vibration on hands/arms                                          |          | < 2.50 m/s²                                                                                                          |
| Standards compliance This machine is in compliance with:         |          | European directives: 2006/42/EC- Machinery<br>(revised EN280:2013) - 2004/108/EC (EMC) -<br>2006/95/EC (Low voltage) |

<sup>\*</sup>Varies according to options and standards of the country to which the machine is delivered \*\*\* With folded guardrail

100 SC - Load chart

Load Chart for MEWP Metric

100 SC - Dimensional drawing