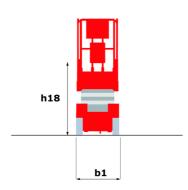

## 100 SC

|                                                                  | 1003     | c Created on June 2, 2025 at 3:00 AM UT                                                                              |
|------------------------------------------------------------------|----------|----------------------------------------------------------------------------------------------------------------------|
| Capacities                                                       |          | Metric                                                                                                               |
| Working height                                                   | h21      | 9.70 m                                                                                                               |
| Platform height                                                  | h7       | 7.70 m                                                                                                               |
| Platform capacity                                                | Q        | 680 kg                                                                                                               |
| Max. capacity on the extension deck                              |          | 136 kg                                                                                                               |
| Number of people (indoor / outdoor)                              |          | 4 / 4                                                                                                                |
| Weight and dimensions                                            |          |                                                                                                                      |
| Platform weight*                                                 |          | 3653 kg                                                                                                              |
| Platform dimensions (length x width)                             | lp / ep  | 2.79 m x 1.60 m                                                                                                      |
| Platform dimensions with extension (length x width)              |          | 4.31 m x 1.60 m                                                                                                      |
| Overall length                                                   | l1       | 3.76 m                                                                                                               |
| Overall width                                                    | b1       | 1.75 m                                                                                                               |
| Overall height                                                   | h17      | 2.59 m                                                                                                               |
| Overall height (stowed)                                          | h18 ***  | 1.92 m                                                                                                               |
| Overall length with platform extension                           | l15      | 4.81 m                                                                                                               |
| External turning radius                                          | Wa3      | 4.60 m                                                                                                               |
| Ground clearance at centre of wheelbase                          | m2       | 0.24 m                                                                                                               |
| Wheelbase                                                        | <u>-</u> | 2.29 m                                                                                                               |
| Performances                                                     | ,        | 2.25                                                                                                                 |
| Drive speed - stowed                                             |          | 5.60 km/h                                                                                                            |
| Drive speed - raised                                             |          | 0.40 km/h                                                                                                            |
| Raise speed (laden) / Lower speed (laden)                        |          | 36 s / 33 s                                                                                                          |
| Gradeability                                                     |          | 35 %                                                                                                                 |
| Max outrigger leveling front uphill / back uphill                |          | 5.30 ° / 4.20 °                                                                                                      |
| Max outrigger leveling side to side                              |          | 11.70 °                                                                                                              |
| Indoor and outdoor max Tilt Rating (Fore and Aft / Side-to-Side) |          | 3 ° / 2 °                                                                                                            |
| Wheels                                                           |          | 3 / 2                                                                                                                |
| Tires type                                                       |          | Foam-filled                                                                                                          |
| Drive wheels (front / rear)                                      |          | 2 / 2                                                                                                                |
| Steering wheels (front / rear)                                   |          | 2/2                                                                                                                  |
| Braking wheels (front / rear)                                    |          | 2/0                                                                                                                  |
| Engine/Battery                                                   |          | 272                                                                                                                  |
|                                                                  |          | 2 x 18.50 kW                                                                                                         |
| Electric engine power rating Engine brand / model                |          | Kubota - D1105                                                                                                       |
| -                                                                |          | Tier 4 final                                                                                                         |
| Engine norm                                                      |          |                                                                                                                      |
| I.C. Engine power rating                                         |          | 25 Hp                                                                                                                |
| Miscellaneous                                                    |          | 544                                                                                                                  |
| Ground Pressure                                                  |          | 5.14 dan/cm2                                                                                                         |
| Hydraulic tank capacity                                          |          | 68.10                                                                                                                |
| Fuel tank                                                        |          | 37.90                                                                                                                |
| Sound pressure level (ground workstation)                        |          | 85 dB                                                                                                                |
| Sound pressure level (platform work station) (LpA)               |          | 79 dB                                                                                                                |
| Vibration on hands/arms                                          |          | < 2.50 m/s²                                                                                                          |
| Standards compliance This machine is in compliance with:         |          | European directives: 2006/42/EC- Machinery<br>(revised EN280:2013) - 2004/108/EC (EMC) -<br>2006/95/EC (Low voltage) |