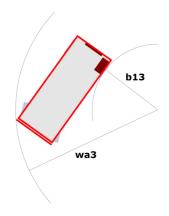

## 100 SC

|                                                                  | 1003     | c Created on June 2, 2025 at 3:00 AM UT                                                                              |
|------------------------------------------------------------------|----------|----------------------------------------------------------------------------------------------------------------------|
| Capacities                                                       |          | Metric                                                                                                               |
| Working height                                                   | h21      | 9.70 m                                                                                                               |
| Platform height                                                  | h7       | 7.70 m                                                                                                               |
| Platform capacity                                                | Q        | 680 kg                                                                                                               |
| Max. capacity on the extension deck                              |          | 136 kg                                                                                                               |
| Number of people (indoor / outdoor)                              |          | 4 / 4                                                                                                                |
| Weight and dimensions                                            |          |                                                                                                                      |
| Platform weight*                                                 |          | 3653 kg                                                                                                              |
| Platform dimensions (length x width)                             | lp / ep  | 2.79 m x 1.60 m                                                                                                      |
| Platform dimensions with extension (length x width)              |          | 4.31 m x 1.60 m                                                                                                      |
| Overall length                                                   | l1       | 3.76 m                                                                                                               |
| Overall width                                                    | b1       | 1.75 m                                                                                                               |
| Overall height                                                   | h17      | 2.59 m                                                                                                               |
| Overall height (stowed)                                          | h18 ***  | 1.92 m                                                                                                               |
| Overall length with platform extension                           | l15      | 4.81 m                                                                                                               |
| External turning radius                                          | Wa3      | 4.60 m                                                                                                               |
| Ground clearance at centre of wheelbase                          | m2       | 0.24 m                                                                                                               |
| Wheelbase                                                        | <u>-</u> | 2.29 m                                                                                                               |
| Performances                                                     | ,        | 2.25                                                                                                                 |
| Drive speed - stowed                                             |          | 5.60 km/h                                                                                                            |
| Drive speed - raised                                             |          | 0.40 km/h                                                                                                            |
| Raise speed (laden) / Lower speed (laden)                        |          | 36 s / 33 s                                                                                                          |
| Gradeability                                                     |          | 35 %                                                                                                                 |
| Max outrigger leveling front uphill / back uphill                |          | 5.30 ° / 4.20 °                                                                                                      |
| Max outrigger leveling side to side                              |          | 11.70 °                                                                                                              |
| Indoor and outdoor max Tilt Rating (Fore and Aft / Side-to-Side) |          | 3 ° / 2 °                                                                                                            |
| Wheels                                                           |          | 3 / 2                                                                                                                |
| Tires type                                                       |          | Foam-filled                                                                                                          |
| Drive wheels (front / rear)                                      |          | 2 / 2                                                                                                                |
| Steering wheels (front / rear)                                   |          | 2/2                                                                                                                  |
| Braking wheels (front / rear)                                    |          | 2/0                                                                                                                  |
| Engine/Battery                                                   |          | 272                                                                                                                  |
|                                                                  |          | 2 x 18.50 kW                                                                                                         |
| Electric engine power rating Engine brand / model                |          | Kubota - D1105                                                                                                       |
| -                                                                |          | Tier 4 final                                                                                                         |
| Engine norm                                                      |          |                                                                                                                      |
| I.C. Engine power rating                                         |          | 25 Hp                                                                                                                |
| Miscellaneous                                                    |          | 544                                                                                                                  |
| Ground Pressure                                                  |          | 5.14 dan/cm2                                                                                                         |
| Hydraulic tank capacity                                          |          | 68.10                                                                                                                |
| Fuel tank                                                        |          | 37.90                                                                                                                |
| Sound pressure level (ground workstation)                        |          | 85 dB                                                                                                                |
| Sound pressure level (platform work station) (LpA)               |          | 79 dB                                                                                                                |
| Vibration on hands/arms                                          |          | < 2.50 m/s²                                                                                                          |
| Standards compliance This machine is in compliance with:         |          | European directives: 2006/42/EC- Machinery<br>(revised EN280:2013) - 2004/108/EC (EMC) -<br>2006/95/EC (Low voltage) |