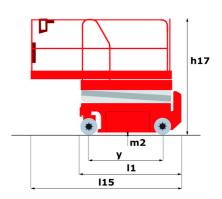

## 100 SC

|                                                                  | 100 SC  | Created on June 14, 2025 at 5:02 PM UTC                                                                              |
|------------------------------------------------------------------|---------|----------------------------------------------------------------------------------------------------------------------|
| Capacities                                                       |         | Metric                                                                                                               |
| Working height                                                   | h21     | 9.70 m                                                                                                               |
| Platform height                                                  | h7      | 7.70 m                                                                                                               |
| Platform capacity                                                | Q       | 680 kg                                                                                                               |
| Max. capacity on the extension deck                              | ·       | 136 kg                                                                                                               |
| Number of people (indoor / outdoor)                              |         | 4 / 4                                                                                                                |
| Weight and dimensions                                            |         |                                                                                                                      |
| Platform weight*                                                 |         | 3653 kg                                                                                                              |
| Platform dimensions (length x width)                             | lp / ep | 2.79 m x 1.60 m                                                                                                      |
| Platform dimensions with extension (length x width)              |         | 4.31 m x 1.60 m                                                                                                      |
| Overall length                                                   | l1      | 3.76 m                                                                                                               |
| Overall width                                                    | b1      | 1.75 m                                                                                                               |
| Overall height                                                   | h17     | 2.59 m                                                                                                               |
| Overall height (stowed)                                          | h18 *** | 1.92 m                                                                                                               |
| Overall length with platform extension                           | I15     | 4.81 m                                                                                                               |
| External turning radius                                          | Wa3     | 4.60 m                                                                                                               |
| Ground clearance at centre of wheelbase                          | m2      | 0.24 m                                                                                                               |
| Wheelbase                                                        | ٧       | 2.29 m                                                                                                               |
| Performances                                                     | ,       |                                                                                                                      |
| Drive speed - stowed                                             |         | 5.60 km/h                                                                                                            |
| Drive speed - raised                                             |         | 0.40 km/h                                                                                                            |
| Raise speed (laden) / Lower speed (laden)                        |         | 36 s / 33 s                                                                                                          |
| Gradeability                                                     |         | 35 %                                                                                                                 |
| Max outrigger leveling front uphill / back uphill                |         | 5.30 ° / 4.20 °                                                                                                      |
| Max outrigger leveling side to side                              |         | 11.70 °                                                                                                              |
| Indoor and outdoor max Tilt Rating (Fore and Aft / Side-to-Side) |         | 3°/2°                                                                                                                |
| Wheels                                                           |         |                                                                                                                      |
| Tires type                                                       |         | Foam-filled                                                                                                          |
| Drive wheels (front / rear)                                      |         | 2/2                                                                                                                  |
| Steering wheels (front / rear)                                   |         | 2 / 0                                                                                                                |
| Braking wheels (front / rear)                                    |         | 2/2                                                                                                                  |
| Engine/Battery                                                   |         |                                                                                                                      |
| Electric engine power rating                                     |         | 2 x 18.50 kW                                                                                                         |
| Engine brand / model                                             |         | Kubota - D1105                                                                                                       |
| Engine norm                                                      |         | Tier 4 final                                                                                                         |
| I.C. Engine power rating                                         |         | 25 Hp                                                                                                                |
| Miscellaneous                                                    |         |                                                                                                                      |
| Ground Pressure                                                  |         | 5.14 dan/cm2                                                                                                         |
| Hydraulic tank capacity                                          |         | 68.10 I                                                                                                              |
| Fuel tank                                                        |         | 37.90 l                                                                                                              |
| Sound pressure level (ground workstation)                        |         | 85 dB                                                                                                                |
| Sound pressure level (platform work station) (LpA)               |         | 79 dB                                                                                                                |
| Vibration on hands/arms                                          |         | < 2.50 m/s²                                                                                                          |
| Standards compliance                                             |         |                                                                                                                      |
| This machine is in compliance with:                              |         | European directives: 2006/42/EC- Machinery<br>(revised EN280:2013) - 2004/108/EC (EMC) -<br>2006/95/EC (Low voltage) |

<sup>\*</sup>Varies according to options and standards of the country to which the machine is delivered \*\*\* With folded guardrail

100 SC - Load chart

Load Chart for MEWP Metric

100 SC - Dimensional drawing