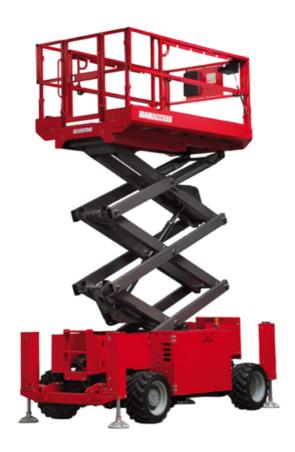

Technical sheet:

## 100 SC

|                                                                  | 100 SC  | Created on June 14, 2025 at 5:02 PM UTC                                                                              |
|------------------------------------------------------------------|---------|----------------------------------------------------------------------------------------------------------------------|
| Capacities                                                       |         | Metric                                                                                                               |
| Working height                                                   | h21     | 9.70 m                                                                                                               |
| Platform height                                                  | h7      | 7.70 m                                                                                                               |
| Platform capacity                                                | Q       | 680 kg                                                                                                               |
| Max. capacity on the extension deck                              | ·       | 136 kg                                                                                                               |
| Number of people (indoor / outdoor)                              |         | 4 / 4                                                                                                                |
| Weight and dimensions                                            |         |                                                                                                                      |
| Platform weight*                                                 |         | 3653 kg                                                                                                              |
| Platform dimensions (length x width)                             | lp / ep | 2.79 m x 1.60 m                                                                                                      |
| Platform dimensions with extension (length x width)              |         | 4.31 m x 1.60 m                                                                                                      |
| Overall length                                                   | l1      | 3.76 m                                                                                                               |
| Overall width                                                    | b1      | 1.75 m                                                                                                               |
| Overall height                                                   | h17     | 2.59 m                                                                                                               |
| Overall height (stowed)                                          | h18 *** | 1.92 m                                                                                                               |
| Overall length with platform extension                           | I15     | 4.81 m                                                                                                               |
| External turning radius                                          | Wa3     | 4.60 m                                                                                                               |
| Ground clearance at centre of wheelbase                          | m2      | 0.24 m                                                                                                               |
| Wheelbase                                                        | ٧       | 2.29 m                                                                                                               |
| Performances                                                     | ,       |                                                                                                                      |
| Drive speed - stowed                                             |         | 5.60 km/h                                                                                                            |
| Drive speed - raised                                             |         | 0.40 km/h                                                                                                            |
| Raise speed (laden) / Lower speed (laden)                        |         | 36 s / 33 s                                                                                                          |
| Gradeability                                                     |         | 35 %                                                                                                                 |
| Max outrigger leveling front uphill / back uphill                |         | 5.30 ° / 4.20 °                                                                                                      |
| Max outrigger leveling side to side                              |         | 11.70 °                                                                                                              |
| Indoor and outdoor max Tilt Rating (Fore and Aft / Side-to-Side) |         | 3°/2°                                                                                                                |
| Wheels                                                           |         |                                                                                                                      |
| Tires type                                                       |         | Foam-filled                                                                                                          |
| Drive wheels (front / rear)                                      |         | 2/2                                                                                                                  |
| Steering wheels (front / rear)                                   |         | 2 / 0                                                                                                                |
| Braking wheels (front / rear)                                    |         | 2/2                                                                                                                  |
| Engine/Battery                                                   |         |                                                                                                                      |
| Electric engine power rating                                     |         | 2 x 18.50 kW                                                                                                         |
| Engine brand / model                                             |         | Kubota - D1105                                                                                                       |
| Engine norm                                                      |         | Tier 4 final                                                                                                         |
| I.C. Engine power rating                                         |         | 25 Hp                                                                                                                |
| Miscellaneous                                                    |         |                                                                                                                      |
| Ground Pressure                                                  |         | 5.14 dan/cm2                                                                                                         |
| Hydraulic tank capacity                                          |         | 68.10 I                                                                                                              |
| Fuel tank                                                        |         | 37.90 l                                                                                                              |
| Sound pressure level (ground workstation)                        |         | 85 dB                                                                                                                |
| Sound pressure level (platform work station) (LpA)               |         | 79 dB                                                                                                                |
| Vibration on hands/arms                                          |         | < 2.50 m/s²                                                                                                          |
| Standards compliance                                             |         |                                                                                                                      |
| This machine is in compliance with:                              |         | European directives: 2006/42/EC- Machinery<br>(revised EN280:2013) - 2004/108/EC (EMC) -<br>2006/95/EC (Low voltage) |