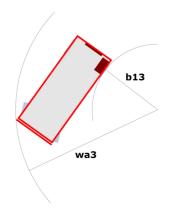

## 100 SC

|                                                                  | 100 SC  | Created on June 14, 2025 at 5:02 PM UTC                                                                              |
|------------------------------------------------------------------|---------|----------------------------------------------------------------------------------------------------------------------|
| Capacities                                                       |         | Metric                                                                                                               |
| Working height                                                   | h21     | 9.70 m                                                                                                               |
| Platform height                                                  | h7      | 7.70 m                                                                                                               |
| Platform capacity                                                | Q       | 680 kg                                                                                                               |
| Max. capacity on the extension deck                              | ·       | 136 kg                                                                                                               |
| Number of people (indoor / outdoor)                              |         | 4 / 4                                                                                                                |
| Weight and dimensions                                            |         |                                                                                                                      |
| Platform weight*                                                 |         | 3653 kg                                                                                                              |
| Platform dimensions (length x width)                             | lp / ep | 2.79 m x 1.60 m                                                                                                      |
| Platform dimensions with extension (length x width)              |         | 4.31 m x 1.60 m                                                                                                      |
| Overall length                                                   | l1      | 3.76 m                                                                                                               |
| Overall width                                                    | b1      | 1.75 m                                                                                                               |
| Overall height                                                   | h17     | 2.59 m                                                                                                               |
| Overall height (stowed)                                          | h18 *** | 1.92 m                                                                                                               |
| Overall length with platform extension                           | I15     | 4.81 m                                                                                                               |
| External turning radius                                          | Wa3     | 4.60 m                                                                                                               |
| Ground clearance at centre of wheelbase                          | m2      | 0.24 m                                                                                                               |
| Wheelbase                                                        | ٧       | 2.29 m                                                                                                               |
| Performances                                                     | ,       |                                                                                                                      |
| Drive speed - stowed                                             |         | 5.60 km/h                                                                                                            |
| Drive speed - raised                                             |         | 0.40 km/h                                                                                                            |
| Raise speed (laden) / Lower speed (laden)                        |         | 36 s / 33 s                                                                                                          |
| Gradeability                                                     |         | 35 %                                                                                                                 |
| Max outrigger leveling front uphill / back uphill                |         | 5.30 ° / 4.20 °                                                                                                      |
| Max outrigger leveling side to side                              |         | 11.70 °                                                                                                              |
| Indoor and outdoor max Tilt Rating (Fore and Aft / Side-to-Side) |         | 3°/2°                                                                                                                |
| Wheels                                                           |         |                                                                                                                      |
| Tires type                                                       |         | Foam-filled                                                                                                          |
| Drive wheels (front / rear)                                      |         | 2/2                                                                                                                  |
| Steering wheels (front / rear)                                   |         | 2 / 0                                                                                                                |
| Braking wheels (front / rear)                                    |         | 2/2                                                                                                                  |
| Engine/Battery                                                   |         |                                                                                                                      |
| Electric engine power rating                                     |         | 2 x 18.50 kW                                                                                                         |
| Engine brand / model                                             |         | Kubota - D1105                                                                                                       |
| Engine norm                                                      |         | Tier 4 final                                                                                                         |
| I.C. Engine power rating                                         |         | 25 Hp                                                                                                                |
| Miscellaneous                                                    |         |                                                                                                                      |
| Ground Pressure                                                  |         | 5.14 dan/cm2                                                                                                         |
| Hydraulic tank capacity                                          |         | 68.10 I                                                                                                              |
| Fuel tank                                                        |         | 37.90 l                                                                                                              |
| Sound pressure level (ground workstation)                        |         | 85 dB                                                                                                                |
| Sound pressure level (platform work station) (LpA)               |         | 79 dB                                                                                                                |
| Vibration on hands/arms                                          |         | < 2.50 m/s²                                                                                                          |
| Standards compliance                                             |         |                                                                                                                      |
| This machine is in compliance with:                              |         | European directives: 2006/42/EC- Machinery<br>(revised EN280:2013) - 2004/108/EC (EMC) -<br>2006/95/EC (Low voltage) |

<sup>\*</sup>Varies according to options and standards of the country to which the machine is delivered \*\*\* With folded guardrail

100 SC - Load chart

Load Chart for MEWP Metric

100 SC - Dimensional drawing