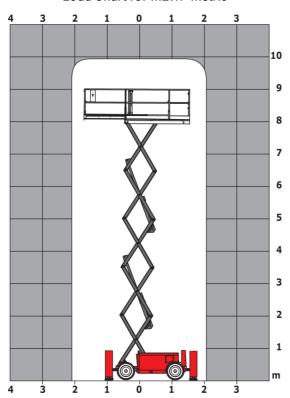

## 100 SC

|                                                                  | 100 SC  | Created on June 14, 2025 at 5:02 PM UTC                                                                              |
|------------------------------------------------------------------|---------|----------------------------------------------------------------------------------------------------------------------|
| Capacities                                                       |         | Metric                                                                                                               |
| Working height                                                   | h21     | 9.70 m                                                                                                               |
| Platform height                                                  | h7      | 7.70 m                                                                                                               |
| Platform capacity                                                | Q       | 680 kg                                                                                                               |
| Max. capacity on the extension deck                              | ·       | 136 kg                                                                                                               |
| Number of people (indoor / outdoor)                              |         | 4 / 4                                                                                                                |
| Weight and dimensions                                            |         |                                                                                                                      |
| Platform weight*                                                 |         | 3653 kg                                                                                                              |
| Platform dimensions (length x width)                             | lp / ep | 2.79 m x 1.60 m                                                                                                      |
| Platform dimensions with extension (length x width)              |         | 4.31 m x 1.60 m                                                                                                      |
| Overall length                                                   | l1      | 3.76 m                                                                                                               |
| Overall width                                                    | b1      | 1.75 m                                                                                                               |
| Overall height                                                   | h17     | 2.59 m                                                                                                               |
| Overall height (stowed)                                          | h18 *** | 1.92 m                                                                                                               |
| Overall length with platform extension                           | I15     | 4.81 m                                                                                                               |
| External turning radius                                          | Wa3     | 4.60 m                                                                                                               |
| Ground clearance at centre of wheelbase                          | m2      | 0.24 m                                                                                                               |
| Wheelbase                                                        | ٧       | 2.29 m                                                                                                               |
| Performances                                                     | ,       |                                                                                                                      |
| Drive speed - stowed                                             |         | 5.60 km/h                                                                                                            |
| Drive speed - raised                                             |         | 0.40 km/h                                                                                                            |
| Raise speed (laden) / Lower speed (laden)                        |         | 36 s / 33 s                                                                                                          |
| Gradeability                                                     |         | 35 %                                                                                                                 |
| Max outrigger leveling front uphill / back uphill                |         | 5.30 ° / 4.20 °                                                                                                      |
| Max outrigger leveling side to side                              |         | 11.70 °                                                                                                              |
| Indoor and outdoor max Tilt Rating (Fore and Aft / Side-to-Side) |         | 3°/2°                                                                                                                |
| Wheels                                                           |         |                                                                                                                      |
| Tires type                                                       |         | Foam-filled                                                                                                          |
| Drive wheels (front / rear)                                      |         | 2/2                                                                                                                  |
| Steering wheels (front / rear)                                   |         | 2 / 0                                                                                                                |
| Braking wheels (front / rear)                                    |         | 2/2                                                                                                                  |
| Engine/Battery                                                   |         |                                                                                                                      |
| Electric engine power rating                                     |         | 2 x 18.50 kW                                                                                                         |
| Engine brand / model                                             |         | Kubota - D1105                                                                                                       |
| Engine norm                                                      |         | Tier 4 final                                                                                                         |
| I.C. Engine power rating                                         |         | 25 Hp                                                                                                                |
| Miscellaneous                                                    |         |                                                                                                                      |
| Ground Pressure                                                  |         | 5.14 dan/cm2                                                                                                         |
| Hydraulic tank capacity                                          |         | 68.10 I                                                                                                              |
| Fuel tank                                                        |         | 37.90 l                                                                                                              |
| Sound pressure level (ground workstation)                        |         | 85 dB                                                                                                                |
| Sound pressure level (platform work station) (LpA)               |         | 79 dB                                                                                                                |
| Vibration on hands/arms                                          |         | < 2.50 m/s²                                                                                                          |
| Standards compliance                                             |         |                                                                                                                      |
| This machine is in compliance with:                              |         | European directives: 2006/42/EC- Machinery<br>(revised EN280:2013) - 2004/108/EC (EMC) -<br>2006/95/EC (Low voltage) |

<sup>\*</sup>Varies according to options and standards of the country to which the machine is delivered \*\*\* With folded guardrail

100 SC - Load chart

Load Chart for MEWP Metric

100 SC - Dimensional drawing