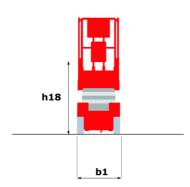

## 100 SC

|                                                                  | 100 SC  | Created on June 14, 2025 at 5:02 PM UTC                                                                              |
|------------------------------------------------------------------|---------|----------------------------------------------------------------------------------------------------------------------|
| Capacities                                                       |         | Metric                                                                                                               |
| Working height                                                   | h21     | 9.70 m                                                                                                               |
| Platform height                                                  | h7      | 7.70 m                                                                                                               |
| Platform capacity                                                | Q       | 680 kg                                                                                                               |
| Max. capacity on the extension deck                              | ·       | 136 kg                                                                                                               |
| Number of people (indoor / outdoor)                              |         | 4 / 4                                                                                                                |
| Weight and dimensions                                            |         |                                                                                                                      |
| Platform weight*                                                 |         | 3653 kg                                                                                                              |
| Platform dimensions (length x width)                             | lp / ep | 2.79 m x 1.60 m                                                                                                      |
| Platform dimensions with extension (length x width)              |         | 4.31 m x 1.60 m                                                                                                      |
| Overall length                                                   | l1      | 3.76 m                                                                                                               |
| Overall width                                                    | b1      | 1.75 m                                                                                                               |
| Overall height                                                   | h17     | 2.59 m                                                                                                               |
| Overall height (stowed)                                          | h18 *** | 1.92 m                                                                                                               |
| Overall length with platform extension                           | I15     | 4.81 m                                                                                                               |
| External turning radius                                          | Wa3     | 4.60 m                                                                                                               |
| Ground clearance at centre of wheelbase                          | m2      | 0.24 m                                                                                                               |
| Wheelbase                                                        | ٧       | 2.29 m                                                                                                               |
| Performances                                                     | ,       |                                                                                                                      |
| Drive speed - stowed                                             |         | 5.60 km/h                                                                                                            |
| Drive speed - raised                                             |         | 0.40 km/h                                                                                                            |
| Raise speed (laden) / Lower speed (laden)                        |         | 36 s / 33 s                                                                                                          |
| Gradeability                                                     |         | 35 %                                                                                                                 |
| Max outrigger leveling front uphill / back uphill                |         | 5.30 ° / 4.20 °                                                                                                      |
| Max outrigger leveling side to side                              |         | 11.70 °                                                                                                              |
| Indoor and outdoor max Tilt Rating (Fore and Aft / Side-to-Side) |         | 3°/2°                                                                                                                |
| Wheels                                                           |         |                                                                                                                      |
| Tires type                                                       |         | Foam-filled                                                                                                          |
| Drive wheels (front / rear)                                      |         | 2/2                                                                                                                  |
| Steering wheels (front / rear)                                   |         | 2 / 0                                                                                                                |
| Braking wheels (front / rear)                                    |         | 2/2                                                                                                                  |
| Engine/Battery                                                   |         |                                                                                                                      |
| Electric engine power rating                                     |         | 2 x 18.50 kW                                                                                                         |
| Engine brand / model                                             |         | Kubota - D1105                                                                                                       |
| Engine norm                                                      |         | Tier 4 final                                                                                                         |
| I.C. Engine power rating                                         |         | 25 Hp                                                                                                                |
| Miscellaneous                                                    |         |                                                                                                                      |
| Ground Pressure                                                  |         | 5.14 dan/cm2                                                                                                         |
| Hydraulic tank capacity                                          |         | 68.10 I                                                                                                              |
| Fuel tank                                                        |         | 37.90 l                                                                                                              |
| Sound pressure level (ground workstation)                        |         | 85 dB                                                                                                                |
| Sound pressure level (platform work station) (LpA)               |         | 79 dB                                                                                                                |
| Vibration on hands/arms                                          |         | < 2.50 m/s²                                                                                                          |
| Standards compliance                                             |         |                                                                                                                      |
| This machine is in compliance with:                              |         | European directives: 2006/42/EC- Machinery<br>(revised EN280:2013) - 2004/108/EC (EMC) -<br>2006/95/EC (Low voltage) |