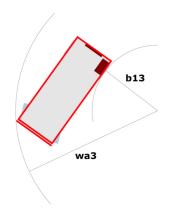

|

<sup>\*</sup>Varies according to options and standards of the country to which the machine is delivered \*\*\* With folded guardrail

100 SC - Load chart

Load Chart for MEWP Metric



100 SC - Dimensional drawing







### **Equipment**

#### 230V Predisposition 4 wheel drive Anti-slip platform surface Audible alarm and illuminated indicator lamp (leveling, overload, lowering) CAN bus technology Emergency stop button in platform and on frame Engine mounted on sliding platform Fixed anti-shearing protection Fold away guard rails with full height swing gate Horn in the platform Hour meter Integrated diagnostic assistance Lowering alarm Oscillating front axle Platform access gate Proportional controls Removable control unit Stabilizers with automatic leveling Travel possible at maximum height

# Optional 2 flashing lights on frame Biodegradable oil Lights Non-marking tyres Safety harmess

Working headlight in platform





#### **Head Office**

B.P. 249 - 430 rue de l'Aubinière 44150 Ancenis Cedex - F