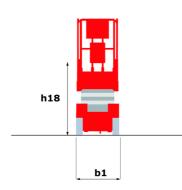

|

<sup>\*</sup>Varies according to options and standards of the country to which the machine is delivered \*\*\* With folded guardrail

100 SC - Load chart

Load Chart for MEWP Metric



100 SC - Dimensional drawing







### **Equipment**

#### 230V Predisposition 4 wheel drive Anti-slip platform surface Audible alarm and illuminated indicator lamp (leveling, overload, lowering) CAN bus technology Emergency stop button in platform and on frame Engine mounted on sliding platform Fixed anti-shearing protection Fold away guard rails with full height swing gate Horn in the platform Hour meter Integrated diagnostic assistance Lowering alarm Oscillating front axle Platform access gate Proportional controls Removable control unit Stabilizers with automatic leveling Travel possible at maximum height

# Optional 2 flashing lights on frame Biodegradable oil Lights Non-marking tyres Safety harmess

Working headlight in platform





#### **Head Office**

B.P. 249 - 430 rue de l'Aubinière 44150 Ancenis Cedex - Fra