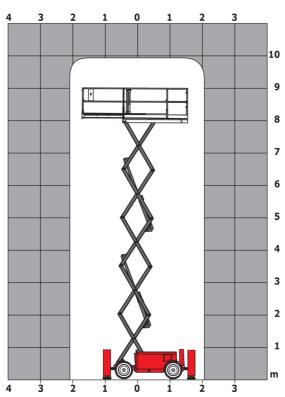

|

<sup>\*</sup>Varies according to options and standards of the country to which the machine is delivered \*\*\* With folded guardrail

100 SC - Load chart

Load Chart for MEWP Metric



100 SC - Dimensional drawing







### **Equipment**

#### 230V Predisposition 4 wheel drive Anti-slip platform surface Audible alarm and illuminated indicator lamp (leveling, overload, lowering) CAN bus technology Emergency stop button in platform and on frame Engine mounted on sliding platform Fixed anti-shearing protection Fold away guard rails with full height swing gate Horn in the platform Hour meter Integrated diagnostic assistance Lowering alarm Oscillating front axle Platform access gate Proportional controls Removable control unit Stabilizers with automatic leveling Travel possible at maximum height

# Optional 2 flashing lights on frame Biodegradable oil Lights Non-marking tyres Safety harmess

Working headlight in platform





#### **Head Office**

B.P. 249 - 430 rue de l'A