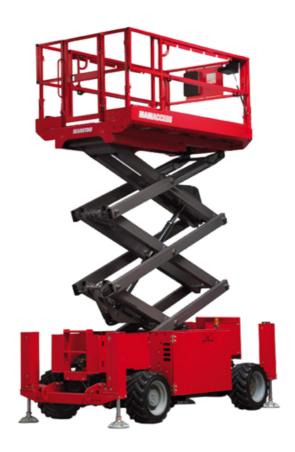

Technical sheet:

## 100 SC





|                                                                  | 100 SC  | Created on May 27, 2025 at 7:34 PM UT