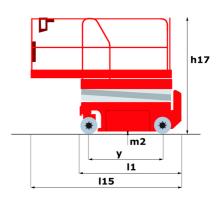

|

<sup>\*</sup>Varies according to options and standards of the country to which the machine is delivered \*\*\* With folded guardrail

100 SC - Load chart

Load Chart for MEWP Metric



100 SC - Dimensional drawing







### **Equipment**

#### 230V Predisposition 4 wheel drive Anti-slip platform surface Audible alarm and illuminated indicator lamp (leveling, overload, lowering) CAN bus technology Emergency stop button in platform and on frame Engine mounted on sliding platform Fixed anti-shearing protection Fold away guard rails with full height swing gate Horn in the platform Hour meter Integrated diagnostic assistance Lowering alarm Oscillating front axle Platform access gate Proportional controls Removable control unit Stabilizers with automatic leveling Travel possible at maximum height

# Optional 2 flashing lights on frame Biodegradable oil Lights Non-marking tyres Safety harmess

Working headlight in platform





#### **Head Office**

B.P. 249 - 430 rue de l'Aubinière 44150 Ancenis Cedex - Franc