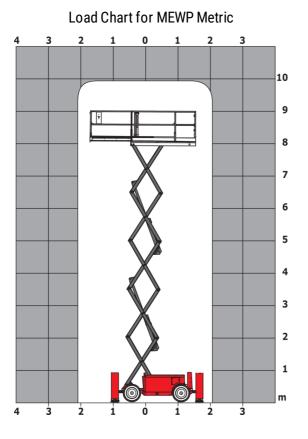

Technical sheet :

| Capacities                                                                                      |                                       | Metric                                                                                                            |
|-------------------------------------------------------------------------------------------------|---------------------------------------|-------------------------------------------------------------------------------------------------------------------|
| Working height                                                                                  | h21                                   | 9.70 m                                                                                                            |
| Patform height                                                                                  | h7                                    | 7.70 m                                                                                                            |
| fatform capacity                                                                                | Q                                     | 680 kg                                                                                                            |
| Vax. capacity on the extension deck                                                             |                                       | 136 kg                                                                                                            |
| Number of people (indoor / outdoor)                                                             |                                       | 4 / 4                                                                                                             |
| Weight and dimensions                                                                           |                                       |                                                                                                                   |
| Patform weight*                                                                                 |                                       | 3653 kg                                                                                                           |
| Platform dimensions (length x width)                                                            | lp / ep                               | 2.79 m x 1.60 m                                                                                                   |
| Platform dimensions with extension (length x width)                                             |                                       | 4.31 m x 1.60 m                                                                                                   |
| Dverall length                                                                                  | 11                                    | 3.76 m                                                                                                            |
| Dverall width                                                                                   | b1                                    | 1.75 m                                                                                                            |
| Dverall height                                                                                  | h17                                   | 2.59 m                                                                                                            |
| Dverall height (stowed)                                                                         | h18 ***                               | 1.92 m                                                                                                            |
| Dverall length with platform extension                                                          | 115                                   | 4.81 m                                                                                                            |
| External turning radius                                                                         | Wa3                                   | 4.60 m                                                                                                            |
| Ground clearance at centre of wheelbase                                                         | m2                                    | 0.24 m                                                                                                            |
| Wheelbase                                                                                       | V                                     | 2.29 m                                                                                                            |
| Performances                                                                                    | , , , , , , , , , , , , , , , , , , , | 2.27 111                                                                                                          |
| Drive speed - stowed                                                                            |                                       | 5.60 km/h                                                                                                         |
| Drive speed - raised                                                                            |                                       | 0.40 km/h                                                                                                         |
| Raise speed (laden) / Lower speed (laden)                                                       |                                       | 36 s / 33 s                                                                                                       |
| Gradeability                                                                                    |                                       | 35 %                                                                                                              |
| Max outrigger leveling front uphill / back uphill                                               |                                       | 5.30 ° / 4.20 °                                                                                                   |
| Max outrigger leveling side to side                                                             |                                       | 11.70 °                                                                                                           |
| Indoor and outdoor max Tilt Rating (Fore and Aft / Side-to-Side)                                |                                       | 3°/2°                                                                                                             |
| Wheels                                                                                          |                                       | 5 / 2                                                                                                             |
| Tires type                                                                                      |                                       | Foam-filled                                                                                                       |
| Drive wheels (front / rear)                                                                     |                                       | 2 / 2                                                                                                             |
| Steering wheels (front / rear)                                                                  |                                       | 2/2                                                                                                               |
| Braking wheels (front / rear)                                                                   |                                       | 2/2                                                                                                               |
| Engine/Battery                                                                                  |                                       | 272                                                                                                               |
| Electric engine power rating                                                                    |                                       | 2 x 18.50 kW                                                                                                      |
| Engine brand / model                                                                            |                                       | Kubota - D1105                                                                                                    |
| Engine norm                                                                                     |                                       | Tier 4 final                                                                                                      |
| I.C. Engine power rating                                                                        |                                       | 25 Hp                                                                                                             |
| Miscellaneous                                                                                   |                                       | 25110                                                                                                             |
| Ground Pressure                                                                                 |                                       | 5.14 dan/cm2                                                                                                      |
| Hydraulic tank capacity                                                                         |                                       | 5.14 dan/cm2<br>68.10 l                                                                                           |
| rydraune tank capacity<br>Fuel tank                                                             |                                       | 37.90                                                                                                             |
| Sound pressure level (ground workstation)                                                       |                                       | 85 dB                                                                                                             |
| Sound pressure level (ground workstation)<br>Sound pressure level (platform work station) (LpA) |                                       | 85 dB<br>79 dB                                                                                                    |
| Vibration on hands/arms                                                                         |                                       | < 2.50 m/s <sup>2</sup>                                                                                           |
|                                                                                                 |                                       | < 2.50 m/S*                                                                                                       |
| Standards compliance<br>This machine is in compliance with:                                     |                                       | European directives: 2006/42/EC- Machiner<br>(revised EN280:2013) - 2004/108/EC (EMC)<br>2006/95/EC (Low voltage) |

\*Varies according to options and standards of the country to which the machine is delivered  $^{\star\star\star}$  With folded guardrail

100 SC - Dimensional drawing