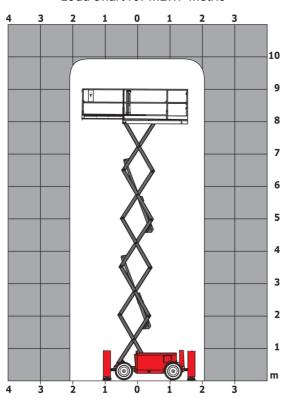

## 100 SC

|                                                                  | 100 SC  | Created on May 30, 2025 at 6:06 AM UT                                                                                |
|------------------------------------------------------------------|---------|----------------------------------------------------------------------------------------------------------------------|
| Capacities                                                       |         | Metric                                                                                                               |
| Working height                                                   | h21     | 9.70 m                                                                                                               |
| Platform height                                                  | h7      | 7.70 m                                                                                                               |
| Platform capacity                                                | Q       | 680 kg                                                                                                               |
| Max. capacity on the extension deck                              | ·       | 136 kg                                                                                                               |
| Number of people (indoor / outdoor)                              |         | 4 / 4                                                                                                                |
| Weight and dimensions                                            |         | ·                                                                                                                    |
| Platform weight*                                                 |         | 3653 kg                                                                                                              |
| Platform dimensions (length x width)                             | lp / ep | 2.79 m x 1.60 m                                                                                                      |
| Platform dimensions with extension (length x width)              | ,F / -F | 4.31 m x 1.60 m                                                                                                      |
| Overall length                                                   | l1      | 3.76 m                                                                                                               |
| Overall width                                                    | b1      | 1.75 m                                                                                                               |
| Overall height                                                   | h17     | 2.59 m                                                                                                               |
| Overall height (stowed)                                          | h18 *** | 1.92 m                                                                                                               |
| Overall length with platform extension                           | I15     | 4.81 m                                                                                                               |
| External tuming radius                                           | Wa3     | 4.60 m                                                                                                               |
| Ground clearance at centre of wheelbase                          | m2      | 0.24 m                                                                                                               |
| Wheelbase                                                        | IIIZ    | 2.29 m                                                                                                               |
|                                                                  | y       | 2.29 111                                                                                                             |
| Performances                                                     |         | 5.60 km/h                                                                                                            |
| Drive speed - stowed                                             |         | 0.40 km/h                                                                                                            |
| Drive speed - raised                                             |         |                                                                                                                      |
| Raise speed (laden) / Lower speed (laden)                        |         | 36 s / 33 s                                                                                                          |
| Gradeability                                                     |         | 35 %                                                                                                                 |
| Max outrigger leveling front uphill / back uphill                |         | 5.30 ° / 4.20 °                                                                                                      |
| Max outrigger leveling side to side                              |         | 11.70 °                                                                                                              |
| Indoor and outdoor max Tilt Rating (Fore and Aft / Side-to-Side) |         | 3°/2°                                                                                                                |
| Wheels                                                           |         | 5 60 1                                                                                                               |
| Tires type                                                       |         | Foam-filled                                                                                                          |
| Drive wheels (front / rear)                                      |         | 2 / 2                                                                                                                |
| Steering wheels (front / rear)                                   |         | 2 / 0                                                                                                                |
| Braking wheels (front / rear)                                    |         | 2 / 2                                                                                                                |
| Engine/Battery                                                   |         |                                                                                                                      |
| Electric engine power rating                                     |         | 2 x 18.50 kW                                                                                                         |
| Engine brand / model                                             |         | Kubota - D1105                                                                                                       |
| Engine norm                                                      |         | Tier 4 final                                                                                                         |
| I.C. Engine power rating                                         |         | 25 Hp                                                                                                                |
| Miscellaneous                                                    |         |                                                                                                                      |
| Ground Pressure                                                  |         | 5.14 dan/cm2                                                                                                         |
| Hydraulic tank capacity                                          |         | 68.10 I                                                                                                              |
| Fuel tank                                                        |         | 37.90 l                                                                                                              |
| Sound pressure level (ground workstation)                        |         | 85 dB                                                                                                                |
| Sound pressure level (platform work station) (LpA)               |         | 79 dB                                                                                                                |
| Vibration on hands/arms                                          |         | < 2.50 m/s <sup>2</sup>                                                                                              |
| Standards compliance                                             |         |                                                                                                                      |
| This machine is in compliance with:                              |         | European directives: 2006/42/EC- Machinery<br>(revised EN280:2013) - 2004/108/EC (EMC) -<br>2006/95/EC (Low voltage) |

<sup>\*</sup>Varies according to options and standards of the country to which the machine is delivered \*\*\* With folded guardrail

100 SC - Load chart

Load Chart for MEWP Metric

100 SC - Dimensional drawing