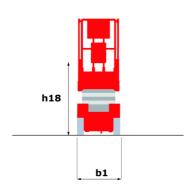

## 100 SC

|                                                                  | 100 SC  | Created on May 30, 2025 at 6:06 AM UT                                                                                |
|------------------------------------------------------------------|---------|----------------------------------------------------------------------------------------------------------------------|
| Capacities                                                       |         | Metric                                                                                                               |
| Working height                                                   | h21     | 9.70 m                                                                                                               |
| Platform height                                                  | h7      | 7.70 m                                                                                                               |
| Platform capacity                                                | Q       | 680 kg                                                                                                               |
| Max. capacity on the extension deck                              | ·       | 136 kg                                                                                                               |
| Number of people (indoor / outdoor)                              |         | 4 / 4                                                                                                                |
| Weight and dimensions                                            |         | ·                                                                                                                    |
| Platform weight*                                                 |         | 3653 kg                                                                                                              |
| Platform dimensions (length x width)                             | lp / ep | 2.79 m x 1.60 m                                                                                                      |
| Platform dimensions with extension (length x width)              | ,F / -F | 4.31 m x 1.60 m                                                                                                      |
| Overall length                                                   | l1      | 3.76 m                                                                                                               |
| Overall width                                                    | b1      | 1.75 m                                                                                                               |
| Overall height                                                   | h17     | 2.59 m                                                                                                               |
| Overall height (stowed)                                          | h18 *** | 1.92 m                                                                                                               |
| Overall length with platform extension                           | I15     | 4.81 m                                                                                                               |
| External tuming radius                                           | Wa3     | 4.60 m                                                                                                               |
| Ground clearance at centre of wheelbase                          | m2      | 0.24 m                                                                                                               |
| Wheelbase                                                        | IIIZ    | 2.29 m                                                                                                               |
|                                                                  | y       | 2.29 111                                                                                                             |
| Performances                                                     |         | 5.60 km/h                                                                                                            |
| Drive speed - stowed                                             |         | 0.40 km/h                                                                                                            |
| Drive speed - raised                                             |         |                                                                                                                      |
| Raise speed (laden) / Lower speed (laden)                        |         | 36 s / 33 s                                                                                                          |
| Gradeability                                                     |         | 35 %                                                                                                                 |
| Max outrigger leveling front uphill / back uphill                |         | 5.30 ° / 4.20 °                                                                                                      |
| Max outrigger leveling side to side                              |         | 11.70 °                                                                                                              |
| Indoor and outdoor max Tilt Rating (Fore and Aft / Side-to-Side) |         | 3°/2°                                                                                                                |
| Wheels                                                           |         | 5 60 1                                                                                                               |
| Tires type                                                       |         | Foam-filled                                                                                                          |
| Drive wheels (front / rear)                                      |         | 2 / 2                                                                                                                |
| Steering wheels (front / rear)                                   |         | 2 / 0                                                                                                                |
| Braking wheels (front / rear)                                    |         | 2 / 2                                                                                                                |
| Engine/Battery                                                   |         |                                                                                                                      |
| Electric engine power rating                                     |         | 2 x 18.50 kW                                                                                                         |
| Engine brand / model                                             |         | Kubota - D1105                                                                                                       |
| Engine norm                                                      |         | Tier 4 final                                                                                                         |
| I.C. Engine power rating                                         |         | 25 Hp                                                                                                                |
| Miscellaneous                                                    |         |                                                                                                                      |
| Ground Pressure                                                  |         | 5.14 dan/cm2                                                                                                         |
| Hydraulic tank capacity                                          |         | 68.10 I                                                                                                              |
| Fuel tank                                                        |         | 37.90 l                                                                                                              |
| Sound pressure level (ground workstation)                        |         | 85 dB                                                                                                                |
| Sound pressure level (platform work station) (LpA)               |         | 79 dB                                                                                                                |
| Vibration on hands/arms                                          |         | < 2.50 m/s <sup>2</sup>                                                                                              |
| Standards compliance                                             |         |                                                                                                                      |
| This machine is in compliance with:                              |         | European directives: 2006/42/EC- Machinery<br>(revised EN280:2013) - 2004/108/EC (EMC) -<br>2006/95/EC (Low voltage) |