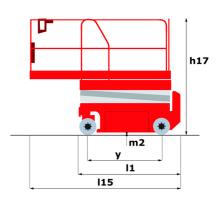

## 100 SC

|                                                                  | 100 SC  | Created on May 30, 2025 at 6:06 AM UT                                                                                |
|------------------------------------------------------------------|---------|----------------------------------------------------------------------------------------------------------------------|
| Capacities                                                       |         | Metric                                                                                                               |
| Working height                                                   | h21     | 9.70 m                                                                                                               |
| Platform height                                                  | h7      | 7.70 m                                                                                                               |
| Platform capacity                                                | Q       | 680 kg                                                                                                               |
| Max. capacity on the extension deck                              | ·       | 136 kg                                                                                                               |
| Number of people (indoor / outdoor)                              |         | 4 / 4                                                                                                                |
| Weight and dimensions                                            |         | ·                                                                                                                    |
| Platform weight*                                                 |         | 3653 kg                                                                                                              |
| Platform dimensions (length x width)                             | lp / ep | 2.79 m x 1.60 m                                                                                                      |
| Platform dimensions with extension (length x width)              | ,F / -F | 4.31 m x 1.60 m                                                                                                      |
| Overall length                                                   | l1      | 3.76 m                                                                                                               |
| Overall width                                                    | b1      | 1.75 m                                                                                                               |
| Overall height                                                   | h17     | 2.59 m                                                                                                               |
| Overall height (stowed)                                          | h18 *** | 1.92 m                                                                                                               |
| Overall length with platform extension                           | I15     | 4.81 m                                                                                                               |
| External tuming radius                                           | Wa3     | 4.60 m                                                                                                               |
| Ground clearance at centre of wheelbase                          | m2      | 0.24 m                                                                                                               |
| Wheelbase                                                        | IIIZ    | 2.29 m                                                                                                               |
|                                                                  | y       | 2.29 111                                                                                                             |
| Performances                                                     |         | 5.60 km/h                                                                                                            |
| Drive speed - stowed                                             |         | 0.40 km/h                                                                                                            |
| Drive speed - raised                                             |         |                                                                                                                      |
| Raise speed (laden) / Lower speed (laden)                        |         | 36 s / 33 s                                                                                                          |
| Gradeability                                                     |         | 35 %                                                                                                                 |
| Max outrigger leveling front uphill / back uphill                |         | 5.30 ° / 4.20 °                                                                                                      |
| Max outrigger leveling side to side                              |         | 11.70 °                                                                                                              |
| Indoor and outdoor max Tilt Rating (Fore and Aft / Side-to-Side) |         | 3°/2°                                                                                                                |
| Wheels                                                           |         | 5 60 1                                                                                                               |
| Tires type                                                       |         | Foam-filled                                                                                                          |
| Drive wheels (front / rear)                                      |         | 2 / 2                                                                                                                |
| Steering wheels (front / rear)                                   |         | 2 / 0                                                                                                                |
| Braking wheels (front / rear)                                    |         | 2 / 2                                                                                                                |
| Engine/Battery                                                   |         |                                                                                                                      |
| Electric engine power rating                                     |         | 2 x 18.50 kW                                                                                                         |
| Engine brand / model                                             |         | Kubota - D1105                                                                                                       |
| Engine norm                                                      |         | Tier 4 final                                                                                                         |
| I.C. Engine power rating                                         |         | 25 Hp                                                                                                                |
| Miscellaneous                                                    |         |                                                                                                                      |
| Ground Pressure                                                  |         | 5.14 dan/cm2                                                                                                         |
| Hydraulic tank capacity                                          |         | 68.10 I                                                                                                              |
| Fuel tank                                                        |         | 37.90 l                                                                                                              |
| Sound pressure level (ground workstation)                        |         | 85 dB                                                                                                                |
| Sound pressure level (platform work station) (LpA)               |         | 79 dB                                                                                                                |
| Vibration on hands/arms                                          |         | < 2.50 m/s <sup>2</sup>                                                                                              |
| Standards compliance                                             |         |                                                                                                                      |
| This machine is in compliance with:                              |         | European directives: 2006/42/EC- Machinery<br>(revised EN280:2013) - 2004/108/EC (EMC) -<br>2006/95/EC (Low voltage) |

<sup>\*</sup>Varies according to options and standards of the country to which the machine is delivered \*\*\* With folded guardrail

100 SC - Load chart

Load Chart for MEWP Metric

100 SC - Dimensional drawing