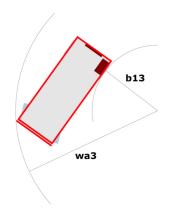

## 100 SC

|                                                                  | 100 SC  | Created on May 30, 2025 at 6:06 AM UT                                                                                |
|------------------------------------------------------------------|---------|----------------------------------------------------------------------------------------------------------------------|
| Capacities                                                       |         | Metric                                                                                                               |
| Working height                                                   | h21     | 9.70 m                                                                                                               |
| Platform height                                                  | h7      | 7.70 m                                                                                                               |
| Platform capacity                                                | Q       | 680 kg                                                                                                               |
| Max. capacity on the extension deck                              | ·       | 136 kg                                                                                                               |
| Number of people (indoor / outdoor)                              |         | 4 / 4                                                                                                                |
| Weight and dimensions                                            |         | ·                                                                                                                    |
| Platform weight*                                                 |         | 3653 kg                                                                                                              |
| Platform dimensions (length x width)                             | lp / ep | 2.79 m x 1.60 m                                                                                                      |
| Platform dimensions with extension (length x width)              | ,F / -F | 4.31 m x 1.60 m                                                                                                      |
| Overall length                                                   | l1      | 3.76 m                                                                                                               |
| Overall width                                                    | b1      | 1.75 m                                                                                                               |
| Overall height                                                   | h17     | 2.59 m                                                                                                               |
| Overall height (stowed)                                          | h18 *** | 1.92 m                                                                                                               |
| Overall length with platform extension                           | I15     | 4.81 m                                                                                                               |
| External tuming radius                                           | Wa3     | 4.60 m                                                                                                               |
| Ground clearance at centre of wheelbase                          | m2      | 0.24 m                                                                                                               |
| Wheelbase                                                        | IIIZ    | 2.29 m                                                                                                               |
|                                                                  | y       | 2.29 111                                                                                                             |
| Performances                                                     |         | 5.60 km/h                                                                                                            |
| Drive speed - stowed                                             |         | 0.40 km/h                                                                                                            |
| Drive speed - raised                                             |         |                                                                                                                      |
| Raise speed (laden) / Lower speed (laden)                        |         | 36 s / 33 s                                                                                                          |
| Gradeability                                                     |         | 35 %                                                                                                                 |
| Max outrigger leveling front uphill / back uphill                |         | 5.30 ° / 4.20 °                                                                                                      |
| Max outrigger leveling side to side                              |         | 11.70 °                                                                                                              |
| Indoor and outdoor max Tilt Rating (Fore and Aft / Side-to-Side) |         | 3°/2°                                                                                                                |
| Wheels                                                           |         | 5 60 1                                                                                                               |
| Tires type                                                       |         | Foam-filled                                                                                                          |
| Drive wheels (front / rear)                                      |         | 2 / 2                                                                                                                |
| Steering wheels (front / rear)                                   |         | 2 / 0                                                                                                                |
| Braking wheels (front / rear)                                    |         | 2 / 2                                                                                                                |
| Engine/Battery                                                   |         |                                                                                                                      |
| Electric engine power rating                                     |         | 2 x 18.50 kW                                                                                                         |
| Engine brand / model                                             |         | Kubota - D1105                                                                                                       |
| Engine norm                                                      |         | Tier 4 final                                                                                                         |
| I.C. Engine power rating                                         |         | 25 Hp                                                                                                                |
| Miscellaneous                                                    |         |                                                                                                                      |
| Ground Pressure                                                  |         | 5.14 dan/cm2                                                                                                         |
| Hydraulic tank capacity                                          |         | 68.10 I                                                                                                              |
| Fuel tank                                                        |         | 37.90 l                                                                                                              |
| Sound pressure level (ground workstation)                        |         | 85 dB                                                                                                                |
| Sound pressure level (platform work station) (LpA)               |         | 79 dB                                                                                                                |
| Vibration on hands/arms                                          |         | < 2.50 m/s <sup>2</sup>                                                                                              |
| Standards compliance                                             |         |                                                                                                                      |
| This machine is in compliance with:                              |         | European directives: 2006/42/EC- Machinery<br>(revised EN280:2013) - 2004/108/EC (EMC) -<br>2006/95/EC (Low voltage) |