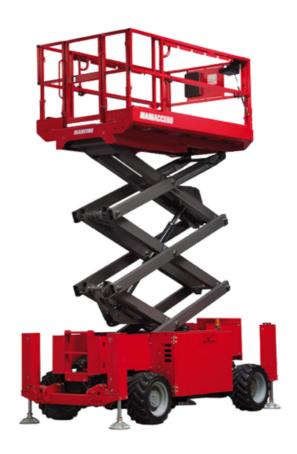

## 100 SC

|                                                                  | 100 SC  | Created on May 30, 2025 at 6:06 AM UT                                                                                |
|------------------------------------------------------------------|---------|----------------------------------------------------------------------------------------------------------------------|
| Capacities                                                       |         | Metric                                                                                                               |
| Working height                                                   | h21     | 9.70 m                                                                                                               |
| Platform height                                                  | h7      | 7.70 m                                                                                                               |
| Platform capacity                                                | Q       | 680 kg                                                                                                               |
| Max. capacity on the extension deck                              | ·       | 136 kg                                                                                                               |
| Number of people (indoor / outdoor)                              |         | 4 / 4                                                                                                                |
| Weight and dimensions                                            |         | ·                                                                                                                    |
| Platform weight*                                                 |         | 3653 kg                                                                                                              |
| Platform dimensions (length x width)                             | lp / ep | 2.79 m x 1.60 m                                                                                                      |
| Platform dimensions with extension (length x width)              | ,F / -F | 4.31 m x 1.60 m                                                                                                      |
| Overall length                                                   | l1      | 3.76 m                                                                                                               |
| Overall width                                                    | b1      | 1.75 m                                                                                                               |
| Overall height                                                   | h17     | 2.59 m                                                                                                               |
| Overall height (stowed)                                          | h18 *** | 1.92 m                                                                                                               |
| Overall length with platform extension                           | I15     | 4.81 m                                                                                                               |
| External tuming radius                                           | Wa3     | 4.60 m                                                                                                               |
| Ground clearance at centre of wheelbase                          | m2      | 0.24 m                                                                                                               |
| Wheelbase                                                        | IIIZ    | 2.29 m                                                                                                               |
|                                                                  | y       | 2.29 111                                                                                                             |
| Performances                                                     |         | 5.60 km/h                                                                                                            |
| Drive speed - stowed                                             |         | 0.40 km/h                                                                                                            |
| Drive speed - raised                                             |         |                                                                                                                      |
| Raise speed (laden) / Lower speed (laden)                        |         | 36 s / 33 s                                                                                                          |
| Gradeability                                                     |         | 35 %                                                                                                                 |
| Max outrigger leveling front uphill / back uphill                |         | 5.30 ° / 4.20 °                                                                                                      |
| Max outrigger leveling side to side                              |         | 11.70 °                                                                                                              |
| Indoor and outdoor max Tilt Rating (Fore and Aft / Side-to-Side) |         | 3°/2°                                                                                                                |
| Wheels                                                           |         | 5 60 1                                                                                                               |
| Tires type                                                       |         | Foam-filled                                                                                                          |
| Drive wheels (front / rear)                                      |         | 2 / 2                                                                                                                |
| Steering wheels (front / rear)                                   |         | 2 / 0                                                                                                                |
| Braking wheels (front / rear)                                    |         | 2 / 2                                                                                                                |
| Engine/Battery                                                   |         |                                                                                                                      |
| Electric engine power rating                                     |         | 2 x 18.50 kW                                                                                                         |
| Engine brand / model                                             |         | Kubota - D1105                                                                                                       |
| Engine norm                                                      |         | Tier 4 final                                                                                                         |
| I.C. Engine power rating                                         |         | 25 Hp                                                                                                                |
| Miscellaneous                                                    |         |                                                                                                                      |
| Ground Pressure                                                  |         | 5.14 dan/cm2                                                                                                         |
| Hydraulic tank capacity                                          |         | 68.10 I                                                                                                              |
| Fuel tank                                                        |         | 37.90 l                                                                                                              |
| Sound pressure level (ground workstation)                        |         | 85 dB                                                                                                                |
| Sound pressure level (platform work station) (LpA)               |         | 79 dB                                                                                                                |
| Vibration on hands/arms                                          |         | < 2.50 m/s <sup>2</sup>                                                                                              |
| Standards compliance                                             |         |                                                                                                                      |
| This machine is in compliance with:                              |         | European directives: 2006/42/EC- Machinery<br>(revised EN280:2013) - 2004/108/EC (EMC) -<br>2006/95/EC (Low voltage) |