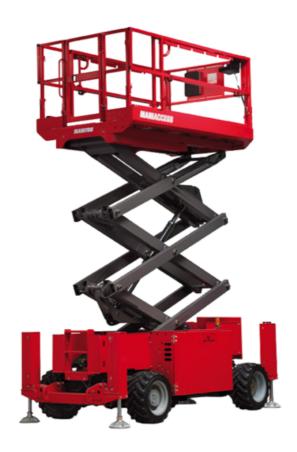

Technical sheet:

## 100 SC

|                                                                  | 100 50  | created on June 5, 2025 at 4:39 PM UTC                                                                               |
|------------------------------------------------------------------|---------|----------------------------------------------------------------------------------------------------------------------|
| Capacities                                                       |         | Metric                                                                                                               |
| Working height                                                   | h21     | 9.70 m                                                                                                               |
| Platform height                                                  | h7      | 7.70 m                                                                                                               |
| Platform capacity                                                | Q       | 680 kg                                                                                                               |
| Max. capacity on the extension deck                              |         | 136 kg                                                                                                               |
| Number of people (indoor / outdoor)                              |         | 4 / 4                                                                                                                |
| Weight and dimensions                                            |         |                                                                                                                      |
| Platform weight*                                                 |         | 3653 kg                                                                                                              |
| Platform dimensions (length x width)                             | lp / ep | 2.79 m x 1.60 m                                                                                                      |
| Platform dimensions with extension (length x width)              |         | 4.31 m x 1.60 m                                                                                                      |
| Overall length                                                   | I1      | 3.76 m                                                                                                               |
| Overall width                                                    | b1      | 1.75 m                                                                                                               |
| Overall height                                                   | h17     | 2.59 m                                                                                                               |
| Overall height (stowed)                                          | h18 *** | 1.92 m                                                                                                               |
| Overall length with platform extension                           | I15     | 4.81 m                                                                                                               |
| External turning radius                                          | Wa3     | 4.60 m                                                                                                               |
| Ground clearance at centre of wheelbase                          | m2      | 0.24 m                                                                                                               |
| Wheelbase                                                        | v       | 2.29 m                                                                                                               |
| Performances                                                     | ,       | 2.25                                                                                                                 |
| Drive speed - stowed                                             |         | 5.60 km/h                                                                                                            |
| Drive speed - raised                                             |         | 0.40 km/h                                                                                                            |
| Raise speed (laden) / Lower speed (laden)                        |         | 36 s / 33 s                                                                                                          |
| Gradeability                                                     |         | 35 %                                                                                                                 |
| Max outrigger leveling front uphill / back uphill                |         | 5.30 ° / 4.20 °                                                                                                      |
| Max outrigger leveling side to side                              |         | 11.70 °                                                                                                              |
| Indoor and outdoor max Tilt Rating (Fore and Aft / Side-to-Side) |         | 3°/2°                                                                                                                |
| Wheels                                                           |         | 0 72                                                                                                                 |
| Tires type                                                       |         | Foam-filled                                                                                                          |
| Drive wheels (front / rear)                                      |         | 2 / 2                                                                                                                |
| Steering wheels (front / rear)                                   |         | 2/2                                                                                                                  |
| Braking wheels (front / rear)                                    |         | 2/2                                                                                                                  |
| Engine/Battery                                                   |         | 272                                                                                                                  |
| Electric engine power rating                                     |         | 2 x 18.50 kW                                                                                                         |
| Engine brand / model                                             |         | Kubota - D1105                                                                                                       |
| Engine norm                                                      |         | Tier 4 final                                                                                                         |
| I.C. Engine power rating                                         |         | 25 Hp                                                                                                                |
| Miscellaneous                                                    |         | 23 πρ                                                                                                                |
| Ground Pressure                                                  |         | 5.14 dan/cm2                                                                                                         |
|                                                                  |         | 68.10 l                                                                                                              |
| Hydraulic tank capacity                                          |         |                                                                                                                      |
| Fuel tank  Sound processes level (ground workstation)            |         | 37.90 l                                                                                                              |
| Sound pressure level (ground workstation)                        |         | 85 dB                                                                                                                |
| Sound pressure level (platform work station) (LpA)               |         | 79 dB                                                                                                                |
| Vibration on hands/arms                                          |         | < 2.50 m/s²                                                                                                          |
| Standards compliance  This machine is in compliance with:        |         | European directives: 2006/42/EC- Machinery<br>(revised EN280:2013) - 2004/108/EC (EMC) -<br>2006/95/EC (Low voltage) |