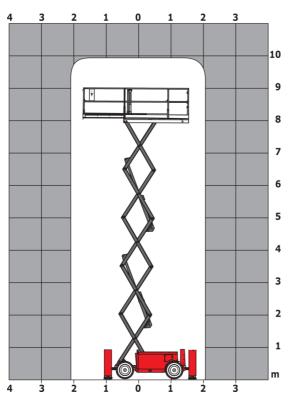

## 100 SC

|                                                                  | 100 50  | created on June 5, 2025 at 4:39 PM UTC                                                                               |
|------------------------------------------------------------------|---------|----------------------------------------------------------------------------------------------------------------------|
| Capacities                                                       |         | Metric                                                                                                               |
| Working height                                                   | h21     | 9.70 m                                                                                                               |
| Platform height                                                  | h7      | 7.70 m                                                                                                               |
| Platform capacity                                                | Q       | 680 kg                                                                                                               |
| Max. capacity on the extension deck                              |         | 136 kg                                                                                                               |
| Number of people (indoor / outdoor)                              |         | 4 / 4                                                                                                                |
| Weight and dimensions                                            |         |                                                                                                                      |
| Platform weight*                                                 |         | 3653 kg                                                                                                              |
| Platform dimensions (length x width)                             | lp / ep | 2.79 m x 1.60 m                                                                                                      |
| Platform dimensions with extension (length x width)              |         | 4.31 m x 1.60 m                                                                                                      |
| Overall length                                                   | I1      | 3.76 m                                                                                                               |
| Overall width                                                    | b1      | 1.75 m                                                                                                               |
| Overall height                                                   | h17     | 2.59 m                                                                                                               |
| Overall height (stowed)                                          | h18 *** | 1.92 m                                                                                                               |
| Overall length with platform extension                           | I15     | 4.81 m                                                                                                               |
| External turning radius                                          | Wa3     | 4.60 m                                                                                                               |
| Ground clearance at centre of wheelbase                          | m2      | 0.24 m                                                                                                               |
| Wheelbase                                                        | v       | 2.29 m                                                                                                               |
| Performances                                                     | ,       | 2.25                                                                                                                 |
| Drive speed - stowed                                             |         | 5.60 km/h                                                                                                            |
| Drive speed - raised                                             |         | 0.40 km/h                                                                                                            |
| Raise speed (laden) / Lower speed (laden)                        |         | 36 s / 33 s                                                                                                          |
| Gradeability                                                     |         | 35 %                                                                                                                 |
| Max outrigger leveling front uphill / back uphill                |         | 5.30 ° / 4.20 °                                                                                                      |
| Max outrigger leveling side to side                              |         | 11.70 °                                                                                                              |
| Indoor and outdoor max Tilt Rating (Fore and Aft / Side-to-Side) |         | 3°/2°                                                                                                                |
| Wheels                                                           |         | 0 72                                                                                                                 |
| Tires type                                                       |         | Foam-filled                                                                                                          |
| Drive wheels (front / rear)                                      |         | 2 / 2                                                                                                                |
| Steering wheels (front / rear)                                   |         | 2/2                                                                                                                  |
| Braking wheels (front / rear)                                    |         | 2/2                                                                                                                  |
| Engine/Battery                                                   |         | 272                                                                                                                  |
| Electric engine power rating                                     |         | 2 x 18.50 kW                                                                                                         |
| Engine brand / model                                             |         | Kubota - D1105                                                                                                       |
| Engine norm                                                      |         | Tier 4 final                                                                                                         |
| I.C. Engine power rating                                         |         | 25 Hp                                                                                                                |
| Miscellaneous                                                    |         | 23 πρ                                                                                                                |
| Ground Pressure                                                  |         | 5.14 dan/cm2                                                                                                         |
|                                                                  |         | 68.10 l                                                                                                              |
| Hydraulic tank capacity                                          |         |                                                                                                                      |
| Fuel tank  Sound processes level (ground workstation)            |         | 37.90 l                                                                                                              |
| Sound pressure level (ground workstation)                        |         | 85 dB                                                                                                                |
| Sound pressure level (platform work station) (LpA)               |         | 79 dB                                                                                                                |
| Vibration on hands/arms                                          |         | < 2.50 m/s²                                                                                                          |
| Standards compliance  This machine is in compliance with:        |         | European directives: 2006/42/EC- Machinery<br>(revised EN280:2013) - 2004/108/EC (EMC) -<br>2006/95/EC (Low voltage) |

<sup>\*</sup>Varies according to options and standards of the country to which the machine is delivered \*\*\* With folded guardrail

100 SC - Load chart

Load Chart for MEWP Metric

100 SC - Dimensional drawing