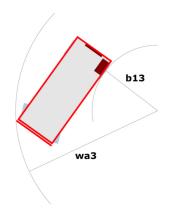

## 100 SC

|                                                                  | 100 50  | created on June 5, 2025 at 4:39 PM UTC                                                                               |
|------------------------------------------------------------------|---------|----------------------------------------------------------------------------------------------------------------------|
| Capacities                                                       |         | Metric                                                                                                               |
| Working height                                                   | h21     | 9.70 m                                                                                                               |
| Platform height                                                  | h7      | 7.70 m                                                                                                               |
| Platform capacity                                                | Q       | 680 kg                                                                                                               |
| Max. capacity on the extension deck                              |         | 136 kg                                                                                                               |
| Number of people (indoor / outdoor)                              |         | 4 / 4                                                                                                                |
| Weight and dimensions                                            |         |                                                                                                                      |
| Platform weight*                                                 |         | 3653 kg                                                                                                              |
| Platform dimensions (length x width)                             | lp / ep | 2.79 m x 1.60 m                                                                                                      |
| Platform dimensions with extension (length x width)              |         | 4.31 m x 1.60 m                                                                                                      |
| Overall length                                                   | I1      | 3.76 m                                                                                                               |
| Overall width                                                    | b1      | 1.75 m                                                                                                               |
| Overall height                                                   | h17     | 2.59 m                                                                                                               |
| Overall height (stowed)                                          | h18 *** | 1.92 m                                                                                                               |
| Overall length with platform extension                           | I15     | 4.81 m                                                                                                               |
| External turning radius                                          | Wa3     | 4.60 m                                                                                                               |
| Ground clearance at centre of wheelbase                          | m2      | 0.24 m                                                                                                               |
| Wheelbase                                                        | v       | 2.29 m                                                                                                               |
| Performances                                                     | ,       | 2.25                                                                                                                 |
| Drive speed - stowed                                             |         | 5.60 km/h                                                                                                            |
| Drive speed - raised                                             |         | 0.40 km/h                                                                                                            |
| Raise speed (laden) / Lower speed (laden)                        |         | 36 s / 33 s                                                                                                          |
| Gradeability                                                     |         | 35 %                                                                                                                 |
| Max outrigger leveling front uphill / back uphill                |         | 5.30 ° / 4.20 °                                                                                                      |
| Max outrigger leveling side to side                              |         | 11.70 °                                                                                                              |
| Indoor and outdoor max Tilt Rating (Fore and Aft / Side-to-Side) |         | 3°/2°                                                                                                                |
| Wheels                                                           |         | 0 72                                                                                                                 |
| Tires type                                                       |         | Foam-filled                                                                                                          |
| Drive wheels (front / rear)                                      |         | 2 / 2                                                                                                                |
| Steering wheels (front / rear)                                   |         | 2/2                                                                                                                  |
| Braking wheels (front / rear)                                    |         | 2/2                                                                                                                  |
| Engine/Battery                                                   |         | 272                                                                                                                  |
| Electric engine power rating                                     |         | 2 x 18.50 kW                                                                                                         |
| Engine brand / model                                             |         | Kubota - D1105                                                                                                       |
| Engine norm                                                      |         | Tier 4 final                                                                                                         |
| I.C. Engine power rating                                         |         | 25 Hp                                                                                                                |
| Miscellaneous                                                    |         | 23 πρ                                                                                                                |
| Ground Pressure                                                  |         | 5.14 dan/cm2                                                                                                         |
|                                                                  |         | 68.10 l                                                                                                              |
| Hydraulic tank capacity                                          |         |                                                                                                                      |
| Fuel tank  Sound processes level (ground workstation)            |         | 37.90 l                                                                                                              |
| Sound pressure level (ground workstation)                        |         | 85 dB                                                                                                                |
| Sound pressure level (platform work station) (LpA)               |         | 79 dB                                                                                                                |
| Vibration on hands/arms                                          |         | < 2.50 m/s²                                                                                                          |
| Standards compliance  This machine is in compliance with:        |         | European directives: 2006/42/EC- Machinery<br>(revised EN280:2013) - 2004/108/EC (EMC) -<br>2006/95/EC (Low voltage) |

<sup>\*</sup>Varies according to options and standards of the country to which the machine is delivered \*\*\* With folded guardrail

100 SC - Load chart

Load Chart for MEWP Metric

100 SC - Dimensional drawing