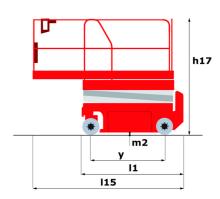

## 100 SC

|                                                                  | 100 50  | created on June 5, 2025 at 4:39 PM UTC                                                                               |
|------------------------------------------------------------------|---------|----------------------------------------------------------------------------------------------------------------------|
| Capacities                                                       |         | Metric                                                                                                               |
| Working height                                                   | h21     | 9.70 m                                                                                                               |
| Platform height                                                  | h7      | 7.70 m                                                                                                               |
| Platform capacity                                                | Q       | 680 kg                                                                                                               |
| Max. capacity on the extension deck                              |         | 136 kg                                                                                                               |
| Number of people (indoor / outdoor)                              |         | 4 / 4                                                                                                                |
| Weight and dimensions                                            |         |                                                                                                                      |
| Platform weight*                                                 |         | 3653 kg                                                                                                              |
| Platform dimensions (length x width)                             | lp / ep | 2.79 m x 1.60 m                                                                                                      |
| Platform dimensions with extension (length x width)              |         | 4.31 m x 1.60 m                                                                                                      |
| Overall length                                                   | I1      | 3.76 m                                                                                                               |
| Overall width                                                    | b1      | 1.75 m                                                                                                               |
| Overall height                                                   | h17     | 2.59 m                                                                                                               |
| Overall height (stowed)                                          | h18 *** | 1.92 m                                                                                                               |
| Overall length with platform extension                           | I15     | 4.81 m                                                                                                               |
| External turning radius                                          | Wa3     | 4.60 m                                                                                                               |
| Ground clearance at centre of wheelbase                          | m2      | 0.24 m                                                                                                               |
| Wheelbase                                                        | v       | 2.29 m                                                                                                               |
| Performances                                                     | ,       | 2.25                                                                                                                 |
| Drive speed - stowed                                             |         | 5.60 km/h                                                                                                            |
| Drive speed - raised                                             |         | 0.40 km/h                                                                                                            |
| Raise speed (laden) / Lower speed (laden)                        |         | 36 s / 33 s                                                                                                          |
| Gradeability                                                     |         | 35 %                                                                                                                 |
| Max outrigger leveling front uphill / back uphill                |         | 5.30 ° / 4.20 °                                                                                                      |
| Max outrigger leveling side to side                              |         | 11.70 °                                                                                                              |
| Indoor and outdoor max Tilt Rating (Fore and Aft / Side-to-Side) |         | 3°/2°                                                                                                                |
| Wheels                                                           |         | 0 72                                                                                                                 |
| Tires type                                                       |         | Foam-filled                                                                                                          |
| Drive wheels (front / rear)                                      |         | 2 / 2                                                                                                                |
| Steering wheels (front / rear)                                   |         | 2/2                                                                                                                  |
| Braking wheels (front / rear)                                    |         | 2/2                                                                                                                  |
| Engine/Battery                                                   |         | 272                                                                                                                  |
| Electric engine power rating                                     |         | 2 x 18.50 kW                                                                                                         |
| Engine brand / model                                             |         | Kubota - D1105                                                                                                       |
| Engine norm                                                      |         | Tier 4 final                                                                                                         |
| I.C. Engine power rating                                         |         | 25 Hp                                                                                                                |
| Miscellaneous                                                    |         | 23 πρ                                                                                                                |
| Ground Pressure                                                  |         | 5.14 dan/cm2                                                                                                         |
|                                                                  |         | 68.10 l                                                                                                              |
| Hydraulic tank capacity                                          |         |                                                                                                                      |
| Fuel tank  Sound processes level (ground workstation)            |         | 37.90 l                                                                                                              |
| Sound pressure level (ground workstation)                        |         | 85 dB                                                                                                                |
| Sound pressure level (platform work station) (LpA)               |         | 79 dB                                                                                                                |
| Vibration on hands/arms                                          |         | < 2.50 m/s²                                                                                                          |
| Standards compliance  This machine is in compliance with:        |         | European directives: 2006/42/EC- Machinery<br>(revised EN280:2013) - 2004/108/EC (EMC) -<br>2006/95/EC (Low voltage) |

<sup>\*</sup>Varies according to options and standards of the country to which the machine is delivered \*\*\* With folded guardrail

100 SC - Load chart

Load Chart for MEWP Metric

100 SC - Dimensional drawing