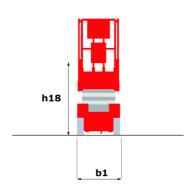

## 100 SC

|                                                                  | 100 50  | created on June 5, 2025 at 4:39 PM UTC                                                                               |
|------------------------------------------------------------------|---------|----------------------------------------------------------------------------------------------------------------------|
| Capacities                                                       |         | Metric                                                                                                               |
| Working height                                                   | h21     | 9.70 m                                                                                                               |
| Platform height                                                  | h7      | 7.70 m                                                                                                               |
| Platform capacity                                                | Q       | 680 kg                                                                                                               |
| Max. capacity on the extension deck                              |         | 136 kg                                                                                                               |
| Number of people (indoor / outdoor)                              |         | 4 / 4                                                                                                                |
| Weight and dimensions                                            |         |                                                                                                                      |
| Platform weight*                                                 |         | 3653 kg                                                                                                              |
| Platform dimensions (length x width)                             | lp / ep | 2.79 m x 1.60 m                                                                                                      |
| Platform dimensions with extension (length x width)              |         | 4.31 m x 1.60 m                                                                                                      |
| Overall length                                                   | I1      | 3.76 m                                                                                                               |
| Overall width                                                    | b1      | 1.75 m                                                                                                               |
| Overall height                                                   | h17     | 2.59 m                                                                                                               |
| Overall height (stowed)                                          | h18 *** | 1.92 m                                                                                                               |
| Overall length with platform extension                           | I15     | 4.81 m                                                                                                               |
| External turning radius                                          | Wa3     | 4.60 m                                                                                                               |
| Ground clearance at centre of wheelbase                          | m2      | 0.24 m                                                                                                               |
| Wheelbase                                                        | v       | 2.29 m                                                                                                               |
| Performances                                                     | ,       | 2.25                                                                                                                 |
| Drive speed - stowed                                             |         | 5.60 km/h                                                                                                            |
| Drive speed - raised                                             |         | 0.40 km/h                                                                                                            |
| Raise speed (laden) / Lower speed (laden)                        |         | 36 s / 33 s                                                                                                          |
| Gradeability                                                     |         | 35 %                                                                                                                 |
| Max outrigger leveling front uphill / back uphill                |         | 5.30 ° / 4.20 °                                                                                                      |
| Max outrigger leveling side to side                              |         | 11.70 °                                                                                                              |
| Indoor and outdoor max Tilt Rating (Fore and Aft / Side-to-Side) |         | 3°/2°                                                                                                                |
| Wheels                                                           |         | 0 72                                                                                                                 |
| Tires type                                                       |         | Foam-filled                                                                                                          |
| Drive wheels (front / rear)                                      |         | 2 / 2                                                                                                                |
| Steering wheels (front / rear)                                   |         | 2/2                                                                                                                  |
| Braking wheels (front / rear)                                    |         | 2/2                                                                                                                  |
| Engine/Battery                                                   |         | 272                                                                                                                  |
| Electric engine power rating                                     |         | 2 x 18.50 kW                                                                                                         |
| Engine brand / model                                             |         | Kubota - D1105                                                                                                       |
| Engine norm                                                      |         | Tier 4 final                                                                                                         |
| I.C. Engine power rating                                         |         | 25 Hp                                                                                                                |
| Miscellaneous                                                    |         | 23 πρ                                                                                                                |
| Ground Pressure                                                  |         | 5.14 dan/cm2                                                                                                         |
|                                                                  |         | 68.10 l                                                                                                              |
| Hydraulic tank capacity                                          |         |                                                                                                                      |
| Fuel tank  Sound processes level (ground workstation)            |         | 37.90 l                                                                                                              |
| Sound pressure level (ground workstation)                        |         | 85 dB                                                                                                                |
| Sound pressure level (platform work station) (LpA)               |         | 79 dB                                                                                                                |
| Vibration on hands/arms                                          |         | < 2.50 m/s²                                                                                                          |
| Standards compliance  This machine is in compliance with:        |         | European directives: 2006/42/EC- Machinery<br>(revised EN280:2013) - 2004/108/EC (EMC) -<br>2006/95/EC (Low voltage) |