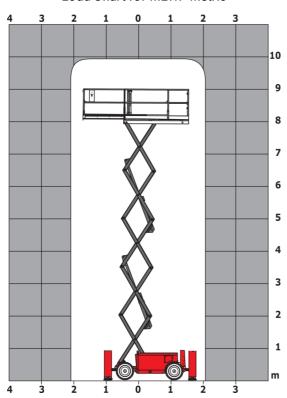

<sup>\*</sup>Varies according to options and standards of the country to which the machine is delivered \*\*\* With folded guardrail

100 SC - Load chart

Load Chart for MEWP Metric

100 SC - Dimensional drawing