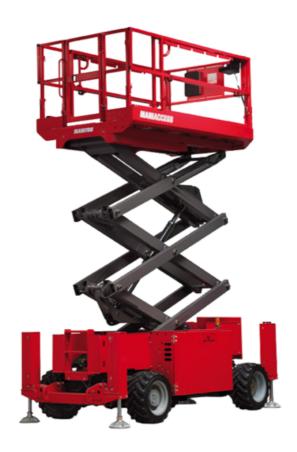

Technical sheet:

## 100 SC

|                                                                  | 100 SC  | Created on May 31, 2025 at 11:47 PM UT                                                                               |
|------------------------------------------------------------------|---------|----------------------------------------------------------------------------------------------------------------------|
| Capacities                                                       |         | Metric                                                                                                               |
| Working height                                                   | h21     | 9.70 m                                                                                                               |
| Platform height                                                  | h7      | 7.70 m                                                                                                               |
| Platform capacity                                                | Q       | 680 kg                                                                                                               |
| Max. capacity on the extension deck                              |         | 136 kg                                                                                                               |
| Number of people (indoor / outdoor)                              |         | 4 / 4                                                                                                                |
| Weight and dimensions                                            |         |                                                                                                                      |
| Platform weight*                                                 |         | 3653 kg                                                                                                              |
| Platform dimensions (length x width)                             | lp / ep | 2.79 m x 1.60 m                                                                                                      |
| Platform dimensions with extension (length x width)              |         | 4.31 m x 1.60 m                                                                                                      |
| Overall length                                                   | l1      | 3.76 m                                                                                                               |
| Overall width                                                    | b1      | 1.75 m                                                                                                               |
| Overall height                                                   | h17     | 2.59 m                                                                                                               |
| Overall height (stowed)                                          | h18 *** | 1.92 m                                                                                                               |
| Overall length with platform extension                           | I15     | 4.81 m                                                                                                               |
| External turning radius                                          | Wa3     | 4.60 m                                                                                                               |
| Ground clearance at centre of wheelbase                          | m2      | 0.24 m                                                                                                               |
| Wheelbase                                                        | v       | 2.29 m                                                                                                               |
| Performances                                                     | ,       | 2.27                                                                                                                 |
| Drive speed - stowed                                             |         | 5.60 km/h                                                                                                            |
| Drive speed - raised                                             |         | 0.40 km/h                                                                                                            |
| Raise speed (laden) / Lower speed (laden)                        |         | 36 s / 33 s                                                                                                          |
| Gradeability                                                     |         | 35 %                                                                                                                 |
| Max outrigger leveling front uphill / back uphill                |         | 5.30 ° / 4.20 °                                                                                                      |
| Max outrigger leveling side to side                              |         | 11.70 °                                                                                                              |
| Indoor and outdoor max Tilt Rating (Fore and Aft / Side-to-Side) |         | 3°/2°                                                                                                                |
| Wheels                                                           |         | 0 / 2                                                                                                                |
| Tires type                                                       |         | Foam-filled                                                                                                          |
| Drive wheels (front / rear)                                      |         | 2 / 2                                                                                                                |
| Steering wheels (front / rear)                                   |         | 2/0                                                                                                                  |
| Braking wheels (front / rear)                                    |         | 2/0                                                                                                                  |
| Engine/Battery                                                   |         | 272                                                                                                                  |
|                                                                  |         | 2 x 18.50 kW                                                                                                         |
| Electric engine power rating Engine brand / model                |         | Kubota - D1105                                                                                                       |
| -                                                                |         | Tier 4 final                                                                                                         |
| Engine norm                                                      |         |                                                                                                                      |
| I.C. Engine power rating Miscellaneous                           |         | 25 Hp                                                                                                                |
| Ground Pressure                                                  |         | 5.14 dan/cm2                                                                                                         |
|                                                                  |         | 1 11 11                                                                                                              |
| Hydraulic tank capacity                                          |         | 68.10                                                                                                                |
| Fuel tank                                                        |         | 37.90 l                                                                                                              |
| Sound pressure level (ground workstation)                        |         | 85 dB                                                                                                                |
| Sound pressure level (platform work station) (LpA)               |         | 79 dB                                                                                                                |
| Vibration on hands/arms                                          |         | < 2.50 m/s²                                                                                                          |
| Standards compliance  This machine is in compliance with:        |         | European directives: 2006/42/EC- Machinery<br>(revised EN280:2013) - 2004/108/EC (EMC) -<br>2006/95/EC (Low voltage) |