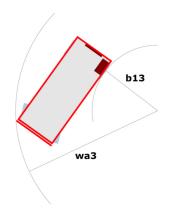

## 100 SC

|                                                                  | 100 SC  | Created on May 31, 2025 at 11:47 PM UT                                                                               |
|------------------------------------------------------------------|---------|----------------------------------------------------------------------------------------------------------------------|
| Capacities                                                       |         | Metric                                                                                                               |
| Working height                                                   | h21     | 9.70 m                                                                                                               |
| Platform height                                                  | h7      | 7.70 m                                                                                                               |
| Platform capacity                                                | Q       | 680 kg                                                                                                               |
| Max. capacity on the extension deck                              |         | 136 kg                                                                                                               |
| Number of people (indoor / outdoor)                              |         | 4 / 4                                                                                                                |
| Weight and dimensions                                            |         |                                                                                                                      |
| Platform weight*                                                 |         | 3653 kg                                                                                                              |
| Platform dimensions (length x width)                             | lp / ep | 2.79 m x 1.60 m                                                                                                      |
| Platform dimensions with extension (length x width)              |         | 4.31 m x 1.60 m                                                                                                      |
| Overall length                                                   | l1      | 3.76 m                                                                                                               |
| Overall width                                                    | b1      | 1.75 m                                                                                                               |
| Overall height                                                   | h17     | 2.59 m                                                                                                               |
| Overall height (stowed)                                          | h18 *** | 1.92 m                                                                                                               |
| Overall length with platform extension                           | I15     | 4.81 m                                                                                                               |
| External turning radius                                          | Wa3     | 4.60 m                                                                                                               |
| Ground clearance at centre of wheelbase                          | m2      | 0.24 m                                                                                                               |
| Wheelbase                                                        | v       | 2.29 m                                                                                                               |
| Performances                                                     | ,       | 2.27                                                                                                                 |
| Drive speed - stowed                                             |         | 5.60 km/h                                                                                                            |
| Drive speed - raised                                             |         | 0.40 km/h                                                                                                            |
| Raise speed (laden) / Lower speed (laden)                        |         | 36 s / 33 s                                                                                                          |
| Gradeability                                                     |         | 35 %                                                                                                                 |
| Max outrigger leveling front uphill / back uphill                |         | 5.30 ° / 4.20 °                                                                                                      |
| Max outrigger leveling side to side                              |         | 11.70 °                                                                                                              |
| Indoor and outdoor max Tilt Rating (Fore and Aft / Side-to-Side) |         | 3°/2°                                                                                                                |
| Wheels                                                           |         | 0 / 2                                                                                                                |
| Tires type                                                       |         | Foam-filled                                                                                                          |
| Drive wheels (front / rear)                                      |         | 2 / 2                                                                                                                |
| Steering wheels (front / rear)                                   |         | 2/0                                                                                                                  |
| Braking wheels (front / rear)                                    |         | 2/0                                                                                                                  |
| Engine/Battery                                                   |         | 272                                                                                                                  |
|                                                                  |         | 2 x 18.50 kW                                                                                                         |
| Electric engine power rating Engine brand / model                |         | Kubota - D1105                                                                                                       |
| -                                                                |         | Tier 4 final                                                                                                         |
| Engine norm                                                      |         |                                                                                                                      |
| I.C. Engine power rating Miscellaneous                           |         | 25 Hp                                                                                                                |
| Ground Pressure                                                  |         | 5.14 dan/cm2                                                                                                         |
|                                                                  |         | 1 11 11                                                                                                              |
| Hydraulic tank capacity                                          |         | 68.10                                                                                                                |
| Fuel tank                                                        |         | 37.90 l                                                                                                              |
| Sound pressure level (ground workstation)                        |         | 85 dB                                                                                                                |
| Sound pressure level (platform work station) (LpA)               |         | 79 dB                                                                                                                |
| Vibration on hands/arms                                          |         | < 2.50 m/s²                                                                                                          |
| Standards compliance  This machine is in compliance with:        |         | European directives: 2006/42/EC- Machinery<br>(revised EN280:2013) - 2004/108/EC (EMC) -<br>2006/95/EC (Low voltage) |