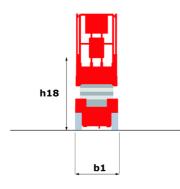

## 100 SC

|                                                                  | 100 SC  | Created on May 31, 2025 at 11:47 PM UT                                                                               |
|------------------------------------------------------------------|---------|----------------------------------------------------------------------------------------------------------------------|
| Capacities                                                       |         | Metric                                                                                                               |
| Working height                                                   | h21     | 9.70 m                                                                                                               |
| Platform height                                                  | h7      | 7.70 m                                                                                                               |
| Platform capacity                                                | Q       | 680 kg                                                                                                               |
| Max. capacity on the extension deck                              |         | 136 kg                                                                                                               |
| Number of people (indoor / outdoor)                              |         | 4 / 4                                                                                                                |
| Weight and dimensions                                            |         |                                                                                                                      |
| Platform weight*                                                 |         | 3653 kg                                                                                                              |
| Platform dimensions (length x width)                             | lp / ep | 2.79 m x 1.60 m                                                                                                      |
| Platform dimensions with extension (length x width)              |         | 4.31 m x 1.60 m                                                                                                      |
| Overall length                                                   | l1      | 3.76 m                                                                                                               |
| Overall width                                                    | b1      | 1.75 m                                                                                                               |
| Overall height                                                   | h17     | 2.59 m                                                                                                               |
| Overall height (stowed)                                          | h18 *** | 1.92 m                                                                                                               |
| Overall length with platform extension                           | I15     | 4.81 m                                                                                                               |
| External turning radius                                          | Wa3     | 4.60 m                                                                                                               |
| Ground clearance at centre of wheelbase                          | m2      | 0.24 m                                                                                                               |
| Wheelbase                                                        | v       | 2.29 m                                                                                                               |
| Performances                                                     | ,       | 2.27                                                                                                                 |
| Drive speed - stowed                                             |         | 5.60 km/h                                                                                                            |
| Drive speed - raised                                             |         | 0.40 km/h                                                                                                            |
| Raise speed (laden) / Lower speed (laden)                        |         | 36 s / 33 s                                                                                                          |
| Gradeability                                                     |         | 35 %                                                                                                                 |
| Max outrigger leveling front uphill / back uphill                |         | 5.30 ° / 4.20 °                                                                                                      |
| Max outrigger leveling side to side                              |         | 11.70 °                                                                                                              |
| Indoor and outdoor max Tilt Rating (Fore and Aft / Side-to-Side) |         | 3°/2°                                                                                                                |
| Wheels                                                           |         | 0 / 2                                                                                                                |
| Tires type                                                       |         | Foam-filled                                                                                                          |
| Drive wheels (front / rear)                                      |         | 2 / 2                                                                                                                |
| Steering wheels (front / rear)                                   |         | 2/0                                                                                                                  |
| Braking wheels (front / rear)                                    |         | 2/0                                                                                                                  |
| Engine/Battery                                                   |         | 272                                                                                                                  |
|                                                                  |         | 2 x 18.50 kW                                                                                                         |
| Electric engine power rating Engine brand / model                |         | Kubota - D1105                                                                                                       |
| -                                                                |         | Tier 4 final                                                                                                         |
| Engine norm                                                      |         |                                                                                                                      |
| I.C. Engine power rating Miscellaneous                           |         | 25 Hp                                                                                                                |
| Ground Pressure                                                  |         | 5.14 dan/cm2                                                                                                         |
|                                                                  |         | 1 11 11                                                                                                              |
| Hydraulic tank capacity                                          |         | 68.10                                                                                                                |
| Fuel tank                                                        |         | 37.90 l                                                                                                              |
| Sound pressure level (ground workstation)                        |         | 85 dB                                                                                                                |
| Sound pressure level (platform work station) (LpA)               |         | 79 dB                                                                                                                |
| Vibration on hands/arms                                          |         | < 2.50 m/s²                                                                                                          |
| Standards compliance  This machine is in compliance with:        |         | European directives: 2006/42/EC- Machinery<br>(revised EN280:2013) - 2004/108/EC (EMC) -<br>2006/95/EC (Low voltage) |