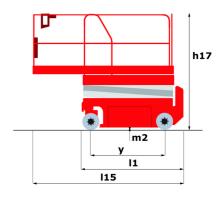

## 100 SC

|                                                                  | 100 SC  | Created on May 31, 2025 at 11:47 PM UT                                                                               |
|------------------------------------------------------------------|---------|----------------------------------------------------------------------------------------------------------------------|
| Capacities                                                       |         | Metric                                                                                                               |
| Working height                                                   | h21     | 9.70 m                                                                                                               |
| Platform height                                                  | h7      | 7.70 m                                                                                                               |
| Platform capacity                                                | Q       | 680 kg                                                                                                               |
| Max. capacity on the extension deck                              |         | 136 kg                                                                                                               |
| Number of people (indoor / outdoor)                              |         | 4 / 4                                                                                                                |
| Weight and dimensions                                            |         |                                                                                                                      |
| Platform weight*                                                 |         | 3653 kg                                                                                                              |
| Platform dimensions (length x width)                             | lp / ep | 2.79 m x 1.60 m                                                                                                      |
| Platform dimensions with extension (length x width)              |         | 4.31 m x 1.60 m                                                                                                      |
| Overall length                                                   | l1      | 3.76 m                                                                                                               |
| Overall width                                                    | b1      | 1.75 m                                                                                                               |
| Overall height                                                   | h17     | 2.59 m                                                                                                               |
| Overall height (stowed)                                          | h18 *** | 1.92 m                                                                                                               |
| Overall length with platform extension                           | I15     | 4.81 m                                                                                                               |
| External turning radius                                          | Wa3     | 4.60 m                                                                                                               |
| Ground clearance at centre of wheelbase                          | m2      | 0.24 m                                                                                                               |
| Wheelbase                                                        | v       | 2.29 m                                                                                                               |
| Performances                                                     | ,       | 2.27                                                                                                                 |
| Drive speed - stowed                                             |         | 5.60 km/h                                                                                                            |
| Drive speed - raised                                             |         | 0.40 km/h                                                                                                            |
| Raise speed (laden) / Lower speed (laden)                        |         | 36 s / 33 s                                                                                                          |
| Gradeability                                                     |         | 35 %                                                                                                                 |
| Max outrigger leveling front uphill / back uphill                |         | 5.30 ° / 4.20 °                                                                                                      |
| Max outrigger leveling side to side                              |         | 11.70 °                                                                                                              |
| Indoor and outdoor max Tilt Rating (Fore and Aft / Side-to-Side) |         | 3°/2°                                                                                                                |
| Wheels                                                           |         | 0 / 2                                                                                                                |
| Tires type                                                       |         | Foam-filled                                                                                                          |
| Drive wheels (front / rear)                                      |         | 2 / 2                                                                                                                |
| Steering wheels (front / rear)                                   |         | 2/0                                                                                                                  |
| Braking wheels (front / rear)                                    |         | 2/0                                                                                                                  |
| Engine/Battery                                                   |         | 272                                                                                                                  |
|                                                                  |         | 2 x 18.50 kW                                                                                                         |
| Electric engine power rating Engine brand / model                |         | Kubota - D1105                                                                                                       |
| -                                                                |         | Tier 4 final                                                                                                         |
| Engine norm                                                      |         |                                                                                                                      |
| I.C. Engine power rating Miscellaneous                           |         | 25 Hp                                                                                                                |
| Ground Pressure                                                  |         | 5.14 dan/cm2                                                                                                         |
|                                                                  |         | 1 11 11                                                                                                              |
| Hydraulic tank capacity                                          |         | 68.10                                                                                                                |
| Fuel tank                                                        |         | 37.90 l                                                                                                              |
| Sound pressure level (ground workstation)                        |         | 85 dB                                                                                                                |
| Sound pressure level (platform work station) (LpA)               |         | 79 dB                                                                                                                |
| Vibration on hands/arms                                          |         | < 2.50 m/s²                                                                                                          |
| Standards compliance  This machine is in compliance with:        |         | European directives: 2006/42/EC- Machinery<br>(revised EN280:2013) - 2004/108/EC (EMC) -<br>2006/95/EC (Low voltage) |

<sup>\*</sup>Varies according to options and standards of the country to which the machine is delivered \*\*\* With folded guardrail

100 SC - Load chart

Load Chart for MEWP Metric

100 SC - Dimensional drawing