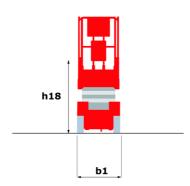

## 100 SC

|                                                                                       | 1003    | E Created off June 1, 2025 at 9.56 PM 0                                                                              |
|---------------------------------------------------------------------------------------|---------|----------------------------------------------------------------------------------------------------------------------|
| Capacities                                                                            |         | Metric                                                                                                               |
| Working height                                                                        | h21     | 9.70 m                                                                                                               |
| Platform height                                                                       | h7      | 7.70 m                                                                                                               |
| Platform capacity                                                                     | Q       | 680 kg                                                                                                               |
| Max. capacity on the extension deck                                                   |         | 136 kg                                                                                                               |
| Number of people (indoor / outdoor)                                                   |         | 4 / 4                                                                                                                |
| Weight and dimensions                                                                 |         |                                                                                                                      |
| Platform weight*                                                                      |         | 3653 kg                                                                                                              |
| Platform dimensions (length x width)                                                  | lp / ep | 2.79 m x 1.60 m                                                                                                      |
| Platform dimensions with extension (length x width)                                   |         | 4.31 m x 1.60 m                                                                                                      |
| Overall length                                                                        | l1      | 3.76 m                                                                                                               |
| Overall width                                                                         | b1      | 1.75 m                                                                                                               |
| Overall height                                                                        | h17     | 2.59 m                                                                                                               |
| Overall height (stowed)                                                               | h18 *** | 1.92 m                                                                                                               |
| Overall length with platform extension                                                | I15     | 4.81 m                                                                                                               |
| External turning radius                                                               | Wa3     | 4.60 m                                                                                                               |
| Ground clearance at centre of wheelbase                                               | m2      | 0.24 m                                                                                                               |
| Wheelbase                                                                             | V       | 2.29 m                                                                                                               |
| Performances                                                                          | ,       | 2.27 111                                                                                                             |
| Drive speed - stowed                                                                  |         | 5.60 km/h                                                                                                            |
| Drive speed - raised                                                                  |         | 0.40 km/h                                                                                                            |
| Raise speed (laden) / Lower speed (laden)                                             |         | 36 s / 33 s                                                                                                          |
| Gradeability                                                                          |         | 35 %                                                                                                                 |
| Max outrigger leveling front uphill / back uphill                                     |         | 5.30 ° / 4.20 °                                                                                                      |
| Max outrigger leveling from uprint / back uprint  Max outrigger leveling side to side |         | 11.70 °                                                                                                              |
| Indoor and outdoor max Tilt Rating (Fore and Aft / Side-to-Side)                      |         | 3°/2°                                                                                                                |
| Wheels                                                                                |         | 3 / 2                                                                                                                |
|                                                                                       |         | Foam-filled                                                                                                          |
| Tires type                                                                            |         |                                                                                                                      |
| Drive wheels (front / rear)                                                           |         | 2/2                                                                                                                  |
| Steering wheels (front / rear)                                                        |         | 2 / 0                                                                                                                |
| Braking wheels (front / rear)                                                         |         | 2 / 2                                                                                                                |
| Engine/Battery                                                                        |         |                                                                                                                      |
| Electric engine power rating                                                          |         | 2 x 18.50 kW                                                                                                         |
| Engine brand / model                                                                  |         | Kubota - D1105                                                                                                       |
| Engine norm                                                                           |         | Tier 4 final                                                                                                         |
| I.C. Engine power rating                                                              |         | 25 Hp                                                                                                                |
| Miscellaneous                                                                         |         |                                                                                                                      |
| Ground Pressure                                                                       |         | 5.14 dan/cm2                                                                                                         |
| Hydraulic tank capacity                                                               |         | 68.10 I                                                                                                              |
| Fuel tank                                                                             |         | 37.90 l                                                                                                              |
| Sound pressure level (ground workstation)                                             |         | 85 dB                                                                                                                |
| Sound pressure level (platform work station) (LpA)                                    |         | 79 dB                                                                                                                |
| Vibration on hands/arms                                                               |         | < 2.50 m/s <sup>2</sup>                                                                                              |
| Standards compliance                                                                  |         |                                                                                                                      |
| This machine is in compliance with:                                                   |         | European directives: 2006/42/EC- Machinery<br>(revised EN280:2013) - 2004/108/EC (EMC) -<br>2006/95/EC (Low voltage) |