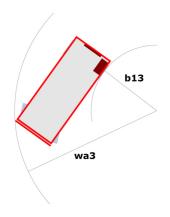

## 100 SC

|                                                                                       | 1003    | E Created off June 1, 2025 at 9.56 PM 0                                                                              |
|---------------------------------------------------------------------------------------|---------|----------------------------------------------------------------------------------------------------------------------|
| Capacities                                                                            |         | Metric                                                                                                               |
| Working height                                                                        | h21     | 9.70 m                                                                                                               |
| Platform height                                                                       | h7      | 7.70 m                                                                                                               |
| Platform capacity                                                                     | Q       | 680 kg                                                                                                               |
| Max. capacity on the extension deck                                                   |         | 136 kg                                                                                                               |
| Number of people (indoor / outdoor)                                                   |         | 4 / 4                                                                                                                |
| Weight and dimensions                                                                 |         |                                                                                                                      |
| Platform weight*                                                                      |         | 3653 kg                                                                                                              |
| Platform dimensions (length x width)                                                  | lp / ep | 2.79 m x 1.60 m                                                                                                      |
| Platform dimensions with extension (length x width)                                   |         | 4.31 m x 1.60 m                                                                                                      |
| Overall length                                                                        | l1      | 3.76 m                                                                                                               |
| Overall width                                                                         | b1      | 1.75 m                                                                                                               |
| Overall height                                                                        | h17     | 2.59 m                                                                                                               |
| Overall height (stowed)                                                               | h18 *** | 1.92 m                                                                                                               |
| Overall length with platform extension                                                | I15     | 4.81 m                                                                                                               |
| External turning radius                                                               | Wa3     | 4.60 m                                                                                                               |
| Ground clearance at centre of wheelbase                                               | m2      | 0.24 m                                                                                                               |
| Wheelbase                                                                             | V       | 2.29 m                                                                                                               |
| Performances                                                                          | ,       | 2.27 111                                                                                                             |
| Drive speed - stowed                                                                  |         | 5.60 km/h                                                                                                            |
| Drive speed - raised                                                                  |         | 0.40 km/h                                                                                                            |
| Raise speed (laden) / Lower speed (laden)                                             |         | 36 s / 33 s                                                                                                          |
| Gradeability                                                                          |         | 35 %                                                                                                                 |
| Max outrigger leveling front uphill / back uphill                                     |         | 5.30 ° / 4.20 °                                                                                                      |
| Max outrigger leveling from uprint / back uprint  Max outrigger leveling side to side |         | 11.70 °                                                                                                              |
| Indoor and outdoor max Tilt Rating (Fore and Aft / Side-to-Side)                      |         | 3°/2°                                                                                                                |
| Wheels                                                                                |         | 3 / 2                                                                                                                |
|                                                                                       |         | Foam-filled                                                                                                          |
| Tires type                                                                            |         |                                                                                                                      |
| Drive wheels (front / rear)                                                           |         | 2/2                                                                                                                  |
| Steering wheels (front / rear)                                                        |         | 2 / 0                                                                                                                |
| Braking wheels (front / rear)                                                         |         | 2 / 2                                                                                                                |
| Engine/Battery                                                                        |         |                                                                                                                      |
| Electric engine power rating                                                          |         | 2 x 18.50 kW                                                                                                         |
| Engine brand / model                                                                  |         | Kubota - D1105                                                                                                       |
| Engine norm                                                                           |         | Tier 4 final                                                                                                         |
| I.C. Engine power rating                                                              |         | 25 Hp                                                                                                                |
| Miscellaneous                                                                         |         |                                                                                                                      |
| Ground Pressure                                                                       |         | 5.14 dan/cm2                                                                                                         |
| Hydraulic tank capacity                                                               |         | 68.10 I                                                                                                              |
| Fuel tank                                                                             |         | 37.90 l                                                                                                              |
| Sound pressure level (ground workstation)                                             |         | 85 dB                                                                                                                |
| Sound pressure level (platform work station) (LpA)                                    |         | 79 dB                                                                                                                |
| Vibration on hands/arms                                                               |         | < 2.50 m/s <sup>2</sup>                                                                                              |
| Standards compliance                                                                  |         |                                                                                                                      |
| This machine is in compliance with:                                                   |         | European directives: 2006/42/EC- Machinery<br>(revised EN280:2013) - 2004/108/EC (EMC) -<br>2006/95/EC (Low voltage) |