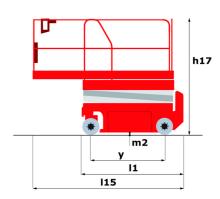

## 100 SC

|                                                                                       | 1003    | E Created off June 1, 2025 at 9.56 PM 0                                                                              |
|---------------------------------------------------------------------------------------|---------|----------------------------------------------------------------------------------------------------------------------|
| Capacities                                                                            |         | Metric                                                                                                               |
| Working height                                                                        | h21     | 9.70 m                                                                                                               |
| Platform height                                                                       | h7      | 7.70 m                                                                                                               |
| Platform capacity                                                                     | Q       | 680 kg                                                                                                               |
| Max. capacity on the extension deck                                                   |         | 136 kg                                                                                                               |
| Number of people (indoor / outdoor)                                                   |         | 4 / 4                                                                                                                |
| Weight and dimensions                                                                 |         |                                                                                                                      |
| Platform weight*                                                                      |         | 3653 kg                                                                                                              |
| Platform dimensions (length x width)                                                  | lp / ep | 2.79 m x 1.60 m                                                                                                      |
| Platform dimensions with extension (length x width)                                   |         | 4.31 m x 1.60 m                                                                                                      |
| Overall length                                                                        | l1      | 3.76 m                                                                                                               |
| Overall width                                                                         | b1      | 1.75 m                                                                                                               |
| Overall height                                                                        | h17     | 2.59 m                                                                                                               |
| Overall height (stowed)                                                               | h18 *** | 1.92 m                                                                                                               |
| Overall length with platform extension                                                | I15     | 4.81 m                                                                                                               |
| External turning radius                                                               | Wa3     | 4.60 m                                                                                                               |
| Ground clearance at centre of wheelbase                                               | m2      | 0.24 m                                                                                                               |
| Wheelbase                                                                             | V       | 2.29 m                                                                                                               |
| Performances                                                                          | ,       | 2.27 111                                                                                                             |
| Drive speed - stowed                                                                  |         | 5.60 km/h                                                                                                            |
| Drive speed - raised                                                                  |         | 0.40 km/h                                                                                                            |
| Raise speed (laden) / Lower speed (laden)                                             |         | 36 s / 33 s                                                                                                          |
| Gradeability                                                                          |         | 35 %                                                                                                                 |
| Max outrigger leveling front uphill / back uphill                                     |         | 5.30 ° / 4.20 °                                                                                                      |
| Max outrigger leveling from uprint / back uprint  Max outrigger leveling side to side |         | 11.70 °                                                                                                              |
| Indoor and outdoor max Tilt Rating (Fore and Aft / Side-to-Side)                      |         | 3°/2°                                                                                                                |
| Wheels                                                                                |         | 3 / 2                                                                                                                |
|                                                                                       |         | Foam-filled                                                                                                          |
| Tires type                                                                            |         |                                                                                                                      |
| Drive wheels (front / rear)                                                           |         | 2/2                                                                                                                  |
| Steering wheels (front / rear)                                                        |         | 2 / 0                                                                                                                |
| Braking wheels (front / rear)                                                         |         | 2 / 2                                                                                                                |
| Engine/Battery                                                                        |         |                                                                                                                      |
| Electric engine power rating                                                          |         | 2 x 18.50 kW                                                                                                         |
| Engine brand / model                                                                  |         | Kubota - D1105                                                                                                       |
| Engine norm                                                                           |         | Tier 4 final                                                                                                         |
| I.C. Engine power rating                                                              |         | 25 Hp                                                                                                                |
| Miscellaneous                                                                         |         |                                                                                                                      |
| Ground Pressure                                                                       |         | 5.14 dan/cm2                                                                                                         |
| Hydraulic tank capacity                                                               |         | 68.10 I                                                                                                              |
| Fuel tank                                                                             |         | 37.90 l                                                                                                              |
| Sound pressure level (ground workstation)                                             |         | 85 dB                                                                                                                |
| Sound pressure level (platform work station) (LpA)                                    |         | 79 dB                                                                                                                |
| Vibration on hands/arms                                                               |         | < 2.50 m/s <sup>2</sup>                                                                                              |
| Standards compliance                                                                  |         |                                                                                                                      |
| This machine is in compliance with:                                                   |         | European directives: 2006/42/EC- Machinery<br>(revised EN280:2013) - 2004/108/EC (EMC) -<br>2006/95/EC (Low voltage) |

<sup>\*</sup>Varies according to options and standards of the country to which the machine is delivered \*\*\* With folded guardrail

100 SC - Load chart

Load Chart for MEWP Metric

100 SC - Dimensional drawing