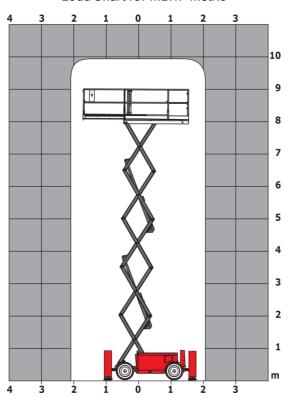

<sup>\*</sup>Varies according to options and standards of the country to which the machine is delivered \*\*\* With folded guardrail

100 SC - Load chart

Load Chart for MEWP Metric

100 SC - Dimensional drawing