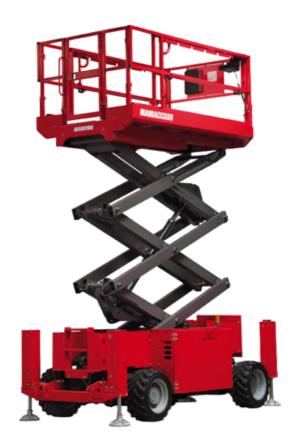

Technical sheet:

## 100 SC

|                                                                                       | 1003    | E Created off June 1, 2025 at 9.56 PM 0                                                                              |
|---------------------------------------------------------------------------------------|---------|----------------------------------------------------------------------------------------------------------------------|
| Capacities                                                                            |         | Metric                                                                                                               |
| Working height                                                                        | h21     | 9.70 m                                                                                                               |
| Platform height                                                                       | h7      | 7.70 m                                                                                                               |
| Platform capacity                                                                     | Q       | 680 kg                                                                                                               |
| Max. capacity on the extension deck                                                   |         | 136 kg                                                                                                               |
| Number of people (indoor / outdoor)                                                   |         | 4 / 4                                                                                                                |
| Weight and dimensions                                                                 |         |                                                                                                                      |
| Platform weight*                                                                      |         | 3653 kg                                                                                                              |
| Platform dimensions (length x width)                                                  | lp / ep | 2.79 m x 1.60 m                                                                                                      |
| Platform dimensions with extension (length x width)                                   |         | 4.31 m x 1.60 m                                                                                                      |
| Overall length                                                                        | l1      | 3.76 m                                                                                                               |
| Overall width                                                                         | b1      | 1.75 m                                                                                                               |
| Overall height                                                                        | h17     | 2.59 m                                                                                                               |
| Overall height (stowed)                                                               | h18 *** | 1.92 m                                                                                                               |
| Overall length with platform extension                                                | I15     | 4.81 m                                                                                                               |
| External turning radius                                                               | Wa3     | 4.60 m                                                                                                               |
| Ground clearance at centre of wheelbase                                               | m2      | 0.24 m                                                                                                               |
| Wheelbase                                                                             | V       | 2.29 m                                                                                                               |
| Performances                                                                          | ,       | 2.27 111                                                                                                             |
| Drive speed - stowed                                                                  |         | 5.60 km/h                                                                                                            |
| Drive speed - raised                                                                  |         | 0.40 km/h                                                                                                            |
| Raise speed (laden) / Lower speed (laden)                                             |         | 36 s / 33 s                                                                                                          |
| Gradeability                                                                          |         | 35 %                                                                                                                 |
| Max outrigger leveling front uphill / back uphill                                     |         | 5.30 ° / 4.20 °                                                                                                      |
| Max outrigger leveling from uprint / back uprint  Max outrigger leveling side to side |         | 11.70 °                                                                                                              |
| Indoor and outdoor max Tilt Rating (Fore and Aft / Side-to-Side)                      |         | 3°/2°                                                                                                                |
| Wheels                                                                                |         | 3 / 2                                                                                                                |
|                                                                                       |         | Foam-filled                                                                                                          |
| Tires type                                                                            |         |                                                                                                                      |
| Drive wheels (front / rear)                                                           |         | 2/2                                                                                                                  |
| Steering wheels (front / rear)                                                        |         | 2 / 0                                                                                                                |
| Braking wheels (front / rear)                                                         |         | 2 / 2                                                                                                                |
| Engine/Battery                                                                        |         |                                                                                                                      |
| Electric engine power rating                                                          |         | 2 x 18.50 kW                                                                                                         |
| Engine brand / model                                                                  |         | Kubota - D1105                                                                                                       |
| Engine norm                                                                           |         | Tier 4 final                                                                                                         |
| I.C. Engine power rating                                                              |         | 25 Hp                                                                                                                |
| Miscellaneous                                                                         |         |                                                                                                                      |
| Ground Pressure                                                                       |         | 5.14 dan/cm2                                                                                                         |
| Hydraulic tank capacity                                                               |         | 68.10 I                                                                                                              |
| Fuel tank                                                                             |         | 37.90 l                                                                                                              |
| Sound pressure level (ground workstation)                                             |         | 85 dB                                                                                                                |
| Sound pressure level (platform work station) (LpA)                                    |         | 79 dB                                                                                                                |
| Vibration on hands/arms                                                               |         | < 2.50 m/s <sup>2</sup>                                                                                              |
| Standards compliance                                                                  |         |                                                                                                                      |
| This machine is in compliance with:                                                   |         | European directives: 2006/42/EC- Machinery<br>(revised EN280:2013) - 2004/108/EC (EMC) -<br>2006/95/EC (Low voltage) |