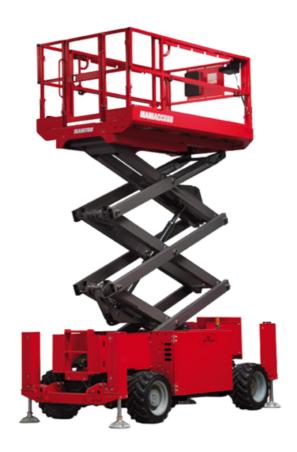

Technical sheet:

## 100 SC

|                                                                  | 100 SC  | Created on May 29, 2025 at 11:14 AM UT                                                                               |
|------------------------------------------------------------------|---------|----------------------------------------------------------------------------------------------------------------------|
| Capacities                                                       |         | Metric                                                                                                               |
| Working height                                                   | h21     | 9.70 m                                                                                                               |
| Platform height                                                  | h7      | 7.70 m                                                                                                               |
| Platform capacity                                                | Q       | 680 kg                                                                                                               |
| Max. capacity on the extension deck                              | •       | 136 kg                                                                                                               |
| Number of people (indoor / outdoor)                              |         | 4 / 4                                                                                                                |
| Weight and dimensions                                            |         |                                                                                                                      |
| Platform weight*                                                 |         | 3653 kg                                                                                                              |
| Platform dimensions (length x width)                             | lp / ep | 2.79 m x 1.60 m                                                                                                      |
| Platform dimensions with extension (length x width)              | F 1 2   | 4.31 m x 1.60 m                                                                                                      |
| Overall length                                                   | l1      | 3.76 m                                                                                                               |
| Overall width                                                    | b1      | 1.75 m                                                                                                               |
| Overall height                                                   | h17     | 2.59 m                                                                                                               |
| Overall height (stowed)                                          | h18 *** | 1.92 m                                                                                                               |
| Overall length with platform extension                           | I15     | 4.81 m                                                                                                               |
| External turning radius                                          | Wa3     | 4.60 m                                                                                                               |
| Ground clearance at centre of wheelbase                          | m2      | 0.24 m                                                                                                               |
| Wheelbase                                                        | V       | 2.29 m                                                                                                               |
| Performances                                                     | ,       | 2.25                                                                                                                 |
| Drive speed - stowed                                             |         | 5.60 km/h                                                                                                            |
| Drive speed - raised                                             |         | 0.40 km/h                                                                                                            |
| Raise speed (laden) / Lower speed (laden)                        |         | 36 s / 33 s                                                                                                          |
| Gradeability                                                     |         | 35 %                                                                                                                 |
| Max outrigger leveling front uphill / back uphill                |         | 5.30 ° / 4.20 °                                                                                                      |
| Max outrigger leveling side to side                              |         | 11.70 °                                                                                                              |
| Indoor and outdoor max Tilt Rating (Fore and Aft / Side-to-Side) |         | 3 ° / 2 °                                                                                                            |
| Wheels                                                           |         | - / -                                                                                                                |
| Tires type                                                       |         | Foam-filled                                                                                                          |
| Drive wheels (front / rear)                                      |         | 2 / 2                                                                                                                |
| Steering wheels (front / rear)                                   |         | 2 / 0                                                                                                                |
| Braking wheels (front / rear)                                    |         | 2/2                                                                                                                  |
| Engine/Battery                                                   |         |                                                                                                                      |
| Electric engine power rating                                     |         | 2 x 18.50 kW                                                                                                         |
| Engine brand / model                                             |         | Kubota - D1105                                                                                                       |
| Engine norm                                                      |         | Tier 4 final                                                                                                         |
| I.C. Engine power rating                                         |         | 25 Hp                                                                                                                |
| Miscellaneous                                                    |         |                                                                                                                      |
| Ground Pressure                                                  |         | 5.14 dan/cm2                                                                                                         |
| Hydraulic tank capacity                                          |         | 68.10 I                                                                                                              |
| Fuel tank                                                        |         | 37.90                                                                                                                |
| Sound pressure level (ground workstation)                        |         | 85 dB                                                                                                                |
| Sound pressure level (platform work station) (LpA)               |         | 79 dB                                                                                                                |
| Vibration on hands/arms                                          |         | < 2.50 m/s²                                                                                                          |
| Standards compliance                                             |         |                                                                                                                      |
| This machine is in compliance with:                              |         | European directives: 2006/42/EC- Machinery<br>(revised EN280:2013) - 2004/108/EC (EMC) -<br>2006/95/EC (Low voltage) |