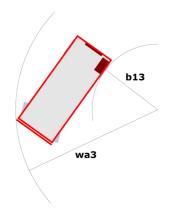

## 100 SC

|                                                                  | 100 SC  | Created on May 29, 2025 at 11:14 AM UT                                                                               |
|------------------------------------------------------------------|---------|----------------------------------------------------------------------------------------------------------------------|
| Capacities                                                       |         | Metric                                                                                                               |
| Working height                                                   | h21     | 9.70 m                                                                                                               |
| Platform height                                                  | h7      | 7.70 m                                                                                                               |
| Platform capacity                                                | Q       | 680 kg                                                                                                               |
| Max. capacity on the extension deck                              | •       | 136 kg                                                                                                               |
| Number of people (indoor / outdoor)                              |         | 4 / 4                                                                                                                |
| Weight and dimensions                                            |         |                                                                                                                      |
| Platform weight*                                                 |         | 3653 kg                                                                                                              |
| Platform dimensions (length x width)                             | lp / ep | 2.79 m x 1.60 m                                                                                                      |
| Platform dimensions with extension (length x width)              | F 1 2   | 4.31 m x 1.60 m                                                                                                      |
| Overall length                                                   | l1      | 3.76 m                                                                                                               |
| Overall width                                                    | b1      | 1.75 m                                                                                                               |
| Overall height                                                   | h17     | 2.59 m                                                                                                               |
| Overall height (stowed)                                          | h18 *** | 1.92 m                                                                                                               |
| Overall length with platform extension                           | I15     | 4.81 m                                                                                                               |
| External turning radius                                          | Wa3     | 4.60 m                                                                                                               |
| Ground clearance at centre of wheelbase                          | m2      | 0.24 m                                                                                                               |
| Wheelbase                                                        | V       | 2.29 m                                                                                                               |
| Performances                                                     | ,       | 2.25                                                                                                                 |
| Drive speed - stowed                                             |         | 5.60 km/h                                                                                                            |
| Drive speed - raised                                             |         | 0.40 km/h                                                                                                            |
| Raise speed (laden) / Lower speed (laden)                        |         | 36 s / 33 s                                                                                                          |
| Gradeability                                                     |         | 35 %                                                                                                                 |
| Max outrigger leveling front uphill / back uphill                |         | 5.30 ° / 4.20 °                                                                                                      |
| Max outrigger leveling side to side                              |         | 11.70 °                                                                                                              |
| Indoor and outdoor max Tilt Rating (Fore and Aft / Side-to-Side) |         | 3 ° / 2 °                                                                                                            |
| Wheels                                                           |         | - / -                                                                                                                |
| Tires type                                                       |         | Foam-filled                                                                                                          |
| Drive wheels (front / rear)                                      |         | 2 / 2                                                                                                                |
| Steering wheels (front / rear)                                   |         | 2 / 0                                                                                                                |
| Braking wheels (front / rear)                                    |         | 2/2                                                                                                                  |
| Engine/Battery                                                   |         |                                                                                                                      |
| Electric engine power rating                                     |         | 2 x 18.50 kW                                                                                                         |
| Engine brand / model                                             |         | Kubota - D1105                                                                                                       |
| Engine norm                                                      |         | Tier 4 final                                                                                                         |
| I.C. Engine power rating                                         |         | 25 Hp                                                                                                                |
| Miscellaneous                                                    |         |                                                                                                                      |
| Ground Pressure                                                  |         | 5.14 dan/cm2                                                                                                         |
| Hydraulic tank capacity                                          |         | 68.10 I                                                                                                              |
| Fuel tank                                                        |         | 37.90                                                                                                                |
| Sound pressure level (ground workstation)                        |         | 85 dB                                                                                                                |
| Sound pressure level (platform work station) (LpA)               |         | 79 dB                                                                                                                |
| Vibration on hands/arms                                          |         | < 2.50 m/s²                                                                                                          |
| Standards compliance                                             |         |                                                                                                                      |
| This machine is in compliance with:                              |         | European directives: 2006/42/EC- Machinery<br>(revised EN280:2013) - 2004/108/EC (EMC) -<br>2006/95/EC (Low voltage) |