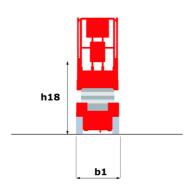

## 100 SC

|                                                                  | 100 SC  | Created on May 29, 2025 at 11:14 AM UT                                                                               |
|------------------------------------------------------------------|---------|----------------------------------------------------------------------------------------------------------------------|
| Capacities                                                       |         | Metric                                                                                                               |
| Working height                                                   | h21     | 9.70 m                                                                                                               |
| Platform height                                                  | h7      | 7.70 m                                                                                                               |
| Platform capacity                                                | Q       | 680 kg                                                                                                               |
| Max. capacity on the extension deck                              | •       | 136 kg                                                                                                               |
| Number of people (indoor / outdoor)                              |         | 4 / 4                                                                                                                |
| Weight and dimensions                                            |         |                                                                                                                      |
| Platform weight*                                                 |         | 3653 kg                                                                                                              |
| Platform dimensions (length x width)                             | lp / ep | 2.79 m x 1.60 m                                                                                                      |
| Platform dimensions with extension (length x width)              | F 1 2   | 4.31 m x 1.60 m                                                                                                      |
| Overall length                                                   | l1      | 3.76 m                                                                                                               |
| Overall width                                                    | b1      | 1.75 m                                                                                                               |
| Overall height                                                   | h17     | 2.59 m                                                                                                               |
| Overall height (stowed)                                          | h18 *** | 1.92 m                                                                                                               |
| Overall length with platform extension                           | I15     | 4.81 m                                                                                                               |
| External turning radius                                          | Wa3     | 4.60 m                                                                                                               |
| Ground clearance at centre of wheelbase                          | m2      | 0.24 m                                                                                                               |
| Wheelbase                                                        | V       | 2.29 m                                                                                                               |
| Performances                                                     | ,       | 2.25                                                                                                                 |
| Drive speed - stowed                                             |         | 5.60 km/h                                                                                                            |
| Drive speed - raised                                             |         | 0.40 km/h                                                                                                            |
| Raise speed (laden) / Lower speed (laden)                        |         | 36 s / 33 s                                                                                                          |
| Gradeability                                                     |         | 35 %                                                                                                                 |
| Max outrigger leveling front uphill / back uphill                |         | 5.30 ° / 4.20 °                                                                                                      |
| Max outrigger leveling side to side                              |         | 11.70 °                                                                                                              |
| Indoor and outdoor max Tilt Rating (Fore and Aft / Side-to-Side) |         | 3 ° / 2 °                                                                                                            |
| Wheels                                                           |         | - / -                                                                                                                |
| Tires type                                                       |         | Foam-filled                                                                                                          |
| Drive wheels (front / rear)                                      |         | 2 / 2                                                                                                                |
| Steering wheels (front / rear)                                   |         | 2 / 0                                                                                                                |
| Braking wheels (front / rear)                                    |         | 2/2                                                                                                                  |
| Engine/Battery                                                   |         |                                                                                                                      |
| Electric engine power rating                                     |         | 2 x 18.50 kW                                                                                                         |
| Engine brand / model                                             |         | Kubota - D1105                                                                                                       |
| Engine norm                                                      |         | Tier 4 final                                                                                                         |
| I.C. Engine power rating                                         |         | 25 Hp                                                                                                                |
| Miscellaneous                                                    |         |                                                                                                                      |
| Ground Pressure                                                  |         | 5.14 dan/cm2                                                                                                         |
| Hydraulic tank capacity                                          |         | 68.10 I                                                                                                              |
| Fuel tank                                                        |         | 37.90                                                                                                                |
| Sound pressure level (ground workstation)                        |         | 85 dB                                                                                                                |
| Sound pressure level (platform work station) (LpA)               |         | 79 dB                                                                                                                |
| Vibration on hands/arms                                          |         | < 2.50 m/s²                                                                                                          |
| Standards compliance                                             |         |                                                                                                                      |
| This machine is in compliance with:                              |         | European directives: 2006/42/EC- Machinery<br>(revised EN280:2013) - 2004/108/EC (EMC) -<br>2006/95/EC (Low voltage) |