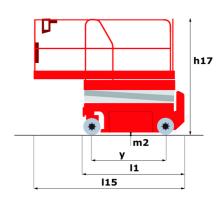

## 100 SC

|                                                                  | 100 SC  | Created on May 29, 2025 at 11:14 AM UT                                                                               |
|------------------------------------------------------------------|---------|----------------------------------------------------------------------------------------------------------------------|
| Capacities                                                       |         | Metric                                                                                                               |
| Working height                                                   | h21     | 9.70 m                                                                                                               |
| Platform height                                                  | h7      | 7.70 m                                                                                                               |
| Platform capacity                                                | Q       | 680 kg                                                                                                               |
| Max. capacity on the extension deck                              | •       | 136 kg                                                                                                               |
| Number of people (indoor / outdoor)                              |         | 4 / 4                                                                                                                |
| Weight and dimensions                                            |         |                                                                                                                      |
| Platform weight*                                                 |         | 3653 kg                                                                                                              |
| Platform dimensions (length x width)                             | lp / ep | 2.79 m x 1.60 m                                                                                                      |
| Platform dimensions with extension (length x width)              | F 1 2   | 4.31 m x 1.60 m                                                                                                      |
| Overall length                                                   | l1      | 3.76 m                                                                                                               |
| Overall width                                                    | b1      | 1.75 m                                                                                                               |
| Overall height                                                   | h17     | 2.59 m                                                                                                               |
| Overall height (stowed)                                          | h18 *** | 1.92 m                                                                                                               |
| Overall length with platform extension                           | I15     | 4.81 m                                                                                                               |
| External turning radius                                          | Wa3     | 4.60 m                                                                                                               |
| Ground clearance at centre of wheelbase                          | m2      | 0.24 m                                                                                                               |
| Wheelbase                                                        | V       | 2.29 m                                                                                                               |
| Performances                                                     | ,       | 2.25                                                                                                                 |
| Drive speed - stowed                                             |         | 5.60 km/h                                                                                                            |
| Drive speed - raised                                             |         | 0.40 km/h                                                                                                            |
| Raise speed (laden) / Lower speed (laden)                        |         | 36 s / 33 s                                                                                                          |
| Gradeability                                                     |         | 35 %                                                                                                                 |
| Max outrigger leveling front uphill / back uphill                |         | 5.30 ° / 4.20 °                                                                                                      |
| Max outrigger leveling side to side                              |         | 11.70 °                                                                                                              |
| Indoor and outdoor max Tilt Rating (Fore and Aft / Side-to-Side) |         | 3 ° / 2 °                                                                                                            |
| Wheels                                                           |         | - / -                                                                                                                |
| Tires type                                                       |         | Foam-filled                                                                                                          |
| Drive wheels (front / rear)                                      |         | 2 / 2                                                                                                                |
| Steering wheels (front / rear)                                   |         | 2 / 0                                                                                                                |
| Braking wheels (front / rear)                                    |         | 2/2                                                                                                                  |
| Engine/Battery                                                   |         |                                                                                                                      |
| Electric engine power rating                                     |         | 2 x 18.50 kW                                                                                                         |
| Engine brand / model                                             |         | Kubota - D1105                                                                                                       |
| Engine norm                                                      |         | Tier 4 final                                                                                                         |
| I.C. Engine power rating                                         |         | 25 Hp                                                                                                                |
| Miscellaneous                                                    |         |                                                                                                                      |
| Ground Pressure                                                  |         | 5.14 dan/cm2                                                                                                         |
| Hydraulic tank capacity                                          |         | 68.10 I                                                                                                              |
| Fuel tank                                                        |         | 37.90                                                                                                                |
| Sound pressure level (ground workstation)                        |         | 85 dB                                                                                                                |
| Sound pressure level (platform work station) (LpA)               |         | 79 dB                                                                                                                |
| Vibration on hands/arms                                          |         | < 2.50 m/s²                                                                                                          |
| Standards compliance                                             |         |                                                                                                                      |
| This machine is in compliance with:                              |         | European directives: 2006/42/EC- Machinery<br>(revised EN280:2013) - 2004/108/EC (EMC) -<br>2006/95/EC (Low voltage) |

<sup>\*</sup>Varies according to options and standards of the country to which the machine is delivered \*\*\* With folded guardrail

100 SC - Load chart

Load Chart for MEWP Metric

100 SC - Dimensional drawing