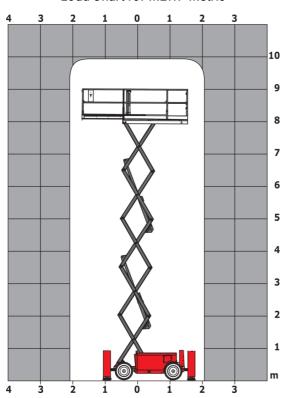

<sup>\*</sup>Varies according to options and standards of the country to which the machine is delivered \*\*\* With folded guardrail

100 SC - Load chart

Load Chart for MEWP Metric

100 SC - Dimensional drawing