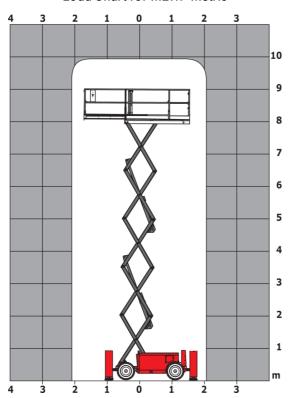

## 100 SC

|                                                                  | 100 SC  | Created on April 22, 2025 at 1:34 AM UTC                                                                             |
|------------------------------------------------------------------|---------|----------------------------------------------------------------------------------------------------------------------|
| Capacities                                                       |         | Metric                                                                                                               |
| Working height                                                   | h21     | 9.70 m                                                                                                               |
| Platform height                                                  | h7      | 7.70 m                                                                                                               |
| Platform capacity                                                | Q       | 680 kg                                                                                                               |
| Max. capacity on the extension deck                              |         | 136 kg                                                                                                               |
| Number of people (indoor / outdoor)                              |         | 4 / 4                                                                                                                |
| Weight and dimensions                                            |         |                                                                                                                      |
| Platform weight*                                                 |         | 3653 kg                                                                                                              |
| Platform dimensions (length x width)                             | lp / ep | 2.79 m x 1.60 m                                                                                                      |
| Platform dimensions with extension (length x width)              |         | 4.31 m x 1.60 m                                                                                                      |
| Overall length                                                   | l1      | 3.76 m                                                                                                               |
| Overall width                                                    | b1      | 1.75 m                                                                                                               |
| Overall height                                                   | h17     | 2.59 m                                                                                                               |
| Overall height (stowed)                                          | h18 *** | 1.92 m                                                                                                               |
| Overall length with platform extension                           | l15     | 4.81 m                                                                                                               |
| External turning radius                                          | Wa3     | 4.60 m                                                                                                               |
| Ground clearance at centre of wheelbase                          | m2      | 0.24 m                                                                                                               |
| Wheelbase                                                        | V       | 2.29 m                                                                                                               |
| Performances                                                     |         |                                                                                                                      |
| Drive speed - stowed                                             |         | 5.60 km/h                                                                                                            |
| Drive speed - raised                                             |         | 0.40 km/h                                                                                                            |
| Raise speed (laden) / Lower speed (laden)                        |         | 36 s / 33 s                                                                                                          |
| Gradeability                                                     |         | 35 %                                                                                                                 |
| Max outrigger leveling front uphill / back uphill                |         | 5.30 ° / 4.20 °                                                                                                      |
| Max outrigger leveling side to side                              |         | 11.70 °                                                                                                              |
| Indoor and outdoor max Tilt Rating (Fore and Aft / Side-to-Side) |         | 3°/2°                                                                                                                |
| Wheels                                                           |         |                                                                                                                      |
| Tires type                                                       |         | Foam-filled                                                                                                          |
| Drive wheels (front / rear)                                      |         | 2/2                                                                                                                  |
| Steering wheels (front / rear)                                   |         | 2/0                                                                                                                  |
| Braking wheels (front / rear)                                    |         | 2/2                                                                                                                  |
| Engine/Battery                                                   |         |                                                                                                                      |
| Electric engine power rating                                     |         | 2 x 18.50 kW                                                                                                         |
| Engine brand / model                                             |         | Kubota - D1105                                                                                                       |
| Engine norm                                                      |         | Tier 4 final                                                                                                         |
| I.C. Engine power rating                                         |         | 25 Hp                                                                                                                |
| Miscellaneous                                                    |         |                                                                                                                      |
| Ground Pressure                                                  |         | 5.14 dan/cm2                                                                                                         |
| Hydraulic tank capacity                                          |         | 68.10 l                                                                                                              |
| Fuel tank                                                        |         | 37.90 l                                                                                                              |
| Sound pressure level (ground workstation)                        |         | 85 dB                                                                                                                |
| Sound pressure level (platform work station) (LpA)               |         | 79 dB                                                                                                                |
| Vibration on hands/arms                                          |         | < 2.50 m/s <sup>2</sup>                                                                                              |
| Standards compliance                                             |         |                                                                                                                      |
| This machine is in compliance with:                              |         | European directives: 2006/42/EC- Machinery<br>(revised EN280:2013) - 2004/108/EC (EMC) -<br>2006/95/EC (Low voltage) |

<sup>\*</sup>Varies according to options and standards of the country to which the machine is delivered \*\*\* With folded guardrail

100 SC - Load chart

Load Chart for MEWP Metric

100 SC - Dimensional drawing