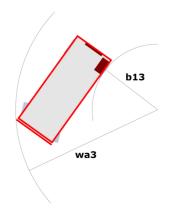

## 100 SC

|                                                                  | 100 SC  | Created on April 22, 2025 at 1:34 AM UTC                                                                             |
|------------------------------------------------------------------|---------|----------------------------------------------------------------------------------------------------------------------|
| Capacities                                                       |         | Metric                                                                                                               |
| Working height                                                   | h21     | 9.70 m                                                                                                               |
| Platform height                                                  | h7      | 7.70 m                                                                                                               |
| Platform capacity                                                | Q       | 680 kg                                                                                                               |
| Max. capacity on the extension deck                              |         | 136 kg                                                                                                               |
| Number of people (indoor / outdoor)                              |         | 4 / 4                                                                                                                |
| Weight and dimensions                                            |         |                                                                                                                      |
| Platform weight*                                                 |         | 3653 kg                                                                                                              |
| Platform dimensions (length x width)                             | lp / ep | 2.79 m x 1.60 m                                                                                                      |
| Platform dimensions with extension (length x width)              |         | 4.31 m x 1.60 m                                                                                                      |
| Overall length                                                   | l1      | 3.76 m                                                                                                               |
| Overall width                                                    | b1      | 1.75 m                                                                                                               |
| Overall height                                                   | h17     | 2.59 m                                                                                                               |
| Overall height (stowed)                                          | h18 *** | 1.92 m                                                                                                               |
| Overall length with platform extension                           | l15     | 4.81 m                                                                                                               |
| External turning radius                                          | Wa3     | 4.60 m                                                                                                               |
| Ground clearance at centre of wheelbase                          | m2      | 0.24 m                                                                                                               |
| Wheelbase                                                        | V       | 2.29 m                                                                                                               |
| Performances                                                     |         |                                                                                                                      |
| Drive speed - stowed                                             |         | 5.60 km/h                                                                                                            |
| Drive speed - raised                                             |         | 0.40 km/h                                                                                                            |
| Raise speed (laden) / Lower speed (laden)                        |         | 36 s / 33 s                                                                                                          |
| Gradeability                                                     |         | 35 %                                                                                                                 |
| Max outrigger leveling front uphill / back uphill                |         | 5.30 ° / 4.20 °                                                                                                      |
| Max outrigger leveling side to side                              |         | 11.70 °                                                                                                              |
| Indoor and outdoor max Tilt Rating (Fore and Aft / Side-to-Side) |         | 3°/2°                                                                                                                |
| Wheels                                                           |         |                                                                                                                      |
| Tires type                                                       |         | Foam-filled                                                                                                          |
| Drive wheels (front / rear)                                      |         | 2/2                                                                                                                  |
| Steering wheels (front / rear)                                   |         | 2/0                                                                                                                  |
| Braking wheels (front / rear)                                    |         | 2/2                                                                                                                  |
| Engine/Battery                                                   |         |                                                                                                                      |
| Electric engine power rating                                     |         | 2 x 18.50 kW                                                                                                         |
| Engine brand / model                                             |         | Kubota - D1105                                                                                                       |
| Engine norm                                                      |         | Tier 4 final                                                                                                         |
| I.C. Engine power rating                                         |         | 25 Hp                                                                                                                |
| Miscellaneous                                                    |         |                                                                                                                      |
| Ground Pressure                                                  |         | 5.14 dan/cm2                                                                                                         |
| Hydraulic tank capacity                                          |         | 68.10 l                                                                                                              |
| Fuel tank                                                        |         | 37.90 l                                                                                                              |
| Sound pressure level (ground workstation)                        |         | 85 dB                                                                                                                |
| Sound pressure level (platform work station) (LpA)               |         | 79 dB                                                                                                                |
| Vibration on hands/arms                                          |         | < 2.50 m/s <sup>2</sup>                                                                                              |
| Standards compliance                                             |         |                                                                                                                      |
| This machine is in compliance with:                              |         | European directives: 2006/42/EC- Machinery<br>(revised EN280:2013) - 2004/108/EC (EMC) -<br>2006/95/EC (Low voltage) |