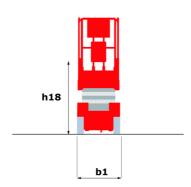

## 100 SC

|                                                                  | 100 SC  | Created on April 22, 2025 at 1:34 AM UTC                                                                             |
|------------------------------------------------------------------|---------|----------------------------------------------------------------------------------------------------------------------|
| Capacities                                                       |         | Metric                                                                                                               |
| Working height                                                   | h21     | 9.70 m                                                                                                               |
| Platform height                                                  | h7      | 7.70 m                                                                                                               |
| Platform capacity                                                | Q       | 680 kg                                                                                                               |
| Max. capacity on the extension deck                              |         | 136 kg                                                                                                               |
| Number of people (indoor / outdoor)                              |         | 4 / 4                                                                                                                |
| Weight and dimensions                                            |         |                                                                                                                      |
| Platform weight*                                                 |         | 3653 kg                                                                                                              |
| Platform dimensions (length x width)                             | lp / ep | 2.79 m x 1.60 m                                                                                                      |
| Platform dimensions with extension (length x width)              |         | 4.31 m x 1.60 m                                                                                                      |
| Overall length                                                   | l1      | 3.76 m                                                                                                               |
| Overall width                                                    | b1      | 1.75 m                                                                                                               |
| Overall height                                                   | h17     | 2.59 m                                                                                                               |
| Overall height (stowed)                                          | h18 *** | 1.92 m                                                                                                               |
| Overall length with platform extension                           | l15     | 4.81 m                                                                                                               |
| External turning radius                                          | Wa3     | 4.60 m                                                                                                               |
| Ground clearance at centre of wheelbase                          | m2      | 0.24 m                                                                                                               |
| Wheelbase                                                        | V       | 2.29 m                                                                                                               |
| Performances                                                     |         |                                                                                                                      |
| Drive speed - stowed                                             |         | 5.60 km/h                                                                                                            |
| Drive speed - raised                                             |         | 0.40 km/h                                                                                                            |
| Raise speed (laden) / Lower speed (laden)                        |         | 36 s / 33 s                                                                                                          |
| Gradeability                                                     |         | 35 %                                                                                                                 |
| Max outrigger leveling front uphill / back uphill                |         | 5.30 ° / 4.20 °                                                                                                      |
| Max outrigger leveling side to side                              |         | 11.70 °                                                                                                              |
| Indoor and outdoor max Tilt Rating (Fore and Aft / Side-to-Side) |         | 3°/2°                                                                                                                |
| Wheels                                                           |         |                                                                                                                      |
| Tires type                                                       |         | Foam-filled                                                                                                          |
| Drive wheels (front / rear)                                      |         | 2/2                                                                                                                  |
| Steering wheels (front / rear)                                   |         | 2/0                                                                                                                  |
| Braking wheels (front / rear)                                    |         | 2/2                                                                                                                  |
| Engine/Battery                                                   |         |                                                                                                                      |
| Electric engine power rating                                     |         | 2 x 18.50 kW                                                                                                         |
| Engine brand / model                                             |         | Kubota - D1105                                                                                                       |
| Engine norm                                                      |         | Tier 4 final                                                                                                         |
| I.C. Engine power rating                                         |         | 25 Hp                                                                                                                |
| Miscellaneous                                                    |         |                                                                                                                      |
| Ground Pressure                                                  |         | 5.14 dan/cm2                                                                                                         |
| Hydraulic tank capacity                                          |         | 68.10 l                                                                                                              |
| Fuel tank                                                        |         | 37.90 l                                                                                                              |
| Sound pressure level (ground workstation)                        |         | 85 dB                                                                                                                |
| Sound pressure level (platform work station) (LpA)               |         | 79 dB                                                                                                                |
| Vibration on hands/arms                                          |         | < 2.50 m/s <sup>2</sup>                                                                                              |
| Standards compliance                                             |         |                                                                                                                      |
| This machine is in compliance with:                              |         | European directives: 2006/42/EC- Machinery<br>(revised EN280:2013) - 2004/108/EC (EMC) -<br>2006/95/EC (Low voltage) |