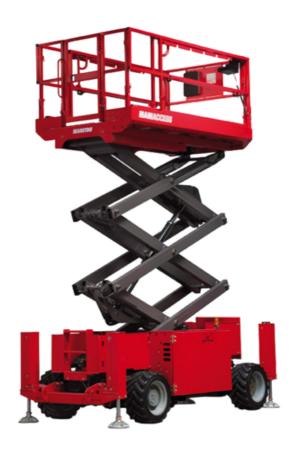

## 100 SC

|                                                                  | 100 SC  | Created on April 22, 2025 at 1:34 AM UTC                                                                             |
|------------------------------------------------------------------|---------|----------------------------------------------------------------------------------------------------------------------|
| Capacities                                                       |         | Metric                                                                                                               |
| Working height                                                   | h21     | 9.70 m                                                                                                               |
| Platform height                                                  | h7      | 7.70 m                                                                                                               |
| Platform capacity                                                | Q       | 680 kg                                                                                                               |
| Max. capacity on the extension deck                              |         | 136 kg                                                                                                               |
| Number of people (indoor / outdoor)                              |         | 4 / 4                                                                                                                |
| Weight and dimensions                                            |         |                                                                                                                      |
| Platform weight*                                                 |         | 3653 kg                                                                                                              |
| Platform dimensions (length x width)                             | lp / ep | 2.79 m x 1.60 m                                                                                                      |
| Platform dimensions with extension (length x width)              |         | 4.31 m x 1.60 m                                                                                                      |
| Overall length                                                   | l1      | 3.76 m                                                                                                               |
| Overall width                                                    | b1      | 1.75 m                                                                                                               |
| Overall height                                                   | h17     | 2.59 m                                                                                                               |
| Overall height (stowed)                                          | h18 *** | 1.92 m                                                                                                               |
| Overall length with platform extension                           | l15     | 4.81 m                                                                                                               |
| External turning radius                                          | Wa3     | 4.60 m                                                                                                               |
| Ground clearance at centre of wheelbase                          | m2      | 0.24 m                                                                                                               |
| Wheelbase                                                        | V       | 2.29 m                                                                                                               |
| Performances                                                     |         |                                                                                                                      |
| Drive speed - stowed                                             |         | 5.60 km/h                                                                                                            |
| Drive speed - raised                                             |         | 0.40 km/h                                                                                                            |
| Raise speed (laden) / Lower speed (laden)                        |         | 36 s / 33 s                                                                                                          |
| Gradeability                                                     |         | 35 %                                                                                                                 |
| Max outrigger leveling front uphill / back uphill                |         | 5.30 ° / 4.20 °                                                                                                      |
| Max outrigger leveling side to side                              |         | 11.70 °                                                                                                              |
| Indoor and outdoor max Tilt Rating (Fore and Aft / Side-to-Side) |         | 3°/2°                                                                                                                |
| Wheels                                                           |         |                                                                                                                      |
| Tires type                                                       |         | Foam-filled                                                                                                          |
| Drive wheels (front / rear)                                      |         | 2/2                                                                                                                  |
| Steering wheels (front / rear)                                   |         | 2/0                                                                                                                  |
| Braking wheels (front / rear)                                    |         | 2/2                                                                                                                  |
| Engine/Battery                                                   |         |                                                                                                                      |
| Electric engine power rating                                     |         | 2 x 18.50 kW                                                                                                         |
| Engine brand / model                                             |         | Kubota - D1105                                                                                                       |
| Engine norm                                                      |         | Tier 4 final                                                                                                         |
| I.C. Engine power rating                                         |         | 25 Hp                                                                                                                |
| Miscellaneous                                                    |         |                                                                                                                      |
| Ground Pressure                                                  |         | 5.14 dan/cm2                                                                                                         |
| Hydraulic tank capacity                                          |         | 68.10 l                                                                                                              |
| Fuel tank                                                        |         | 37.90 l                                                                                                              |
| Sound pressure level (ground workstation)                        |         | 85 dB                                                                                                                |
| Sound pressure level (platform work station) (LpA)               |         | 79 dB                                                                                                                |
| Vibration on hands/arms                                          |         | < 2.50 m/s <sup>2</sup>                                                                                              |
| Standards compliance                                             |         |                                                                                                                      |
| This machine is in compliance with:                              |         | European directives: 2006/42/EC- Machinery<br>(revised EN280:2013) - 2004/108/EC (EMC) -<br>2006/95/EC (Low voltage) |

<sup>\*</sup>Varies according to options and standards of the country to which the machine is delivered \*\*\* With folded guardrail

100 SC - Load chart

Load Chart for MEWP Metric

100 SC - Dimensional drawing