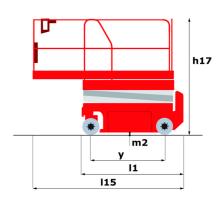

## 100 SC

|                                                                  | 100 SC  | Created on April 22, 2025 at 1:34 AM UTC                                                                             |
|------------------------------------------------------------------|---------|----------------------------------------------------------------------------------------------------------------------|
| Capacities                                                       |         | Metric                                                                                                               |
| Working height                                                   | h21     | 9.70 m                                                                                                               |
| Platform height                                                  | h7      | 7.70 m                                                                                                               |
| Platform capacity                                                | Q       | 680 kg                                                                                                               |
| Max. capacity on the extension deck                              |         | 136 kg                                                                                                               |
| Number of people (indoor / outdoor)                              |         | 4 / 4                                                                                                                |
| Weight and dimensions                                            |         |                                                                                                                      |
| Platform weight*                                                 |         | 3653 kg                                                                                                              |
| Platform dimensions (length x width)                             | lp / ep | 2.79 m x 1.60 m                                                                                                      |
| Platform dimensions with extension (length x width)              |         | 4.31 m x 1.60 m                                                                                                      |
| Overall length                                                   | l1      | 3.76 m                                                                                                               |
| Overall width                                                    | b1      | 1.75 m                                                                                                               |
| Overall height                                                   | h17     | 2.59 m                                                                                                               |
| Overall height (stowed)                                          | h18 *** | 1.92 m                                                                                                               |
| Overall length with platform extension                           | l15     | 4.81 m                                                                                                               |
| External turning radius                                          | Wa3     | 4.60 m                                                                                                               |
| Ground clearance at centre of wheelbase                          | m2      | 0.24 m                                                                                                               |
| Wheelbase                                                        | V       | 2.29 m                                                                                                               |
| Performances                                                     |         |                                                                                                                      |
| Drive speed - stowed                                             |         | 5.60 km/h                                                                                                            |
| Drive speed - raised                                             |         | 0.40 km/h                                                                                                            |
| Raise speed (laden) / Lower speed (laden)                        |         | 36 s / 33 s                                                                                                          |
| Gradeability                                                     |         | 35 %                                                                                                                 |
| Max outrigger leveling front uphill / back uphill                |         | 5.30 ° / 4.20 °                                                                                                      |
| Max outrigger leveling side to side                              |         | 11.70 °                                                                                                              |
| Indoor and outdoor max Tilt Rating (Fore and Aft / Side-to-Side) |         | 3°/2°                                                                                                                |
| Wheels                                                           |         |                                                                                                                      |
| Tires type                                                       |         | Foam-filled                                                                                                          |
| Drive wheels (front / rear)                                      |         | 2/2                                                                                                                  |
| Steering wheels (front / rear)                                   |         | 2/0                                                                                                                  |
| Braking wheels (front / rear)                                    |         | 2/2                                                                                                                  |
| Engine/Battery                                                   |         |                                                                                                                      |
| Electric engine power rating                                     |         | 2 x 18.50 kW                                                                                                         |
| Engine brand / model                                             |         | Kubota - D1105                                                                                                       |
| Engine norm                                                      |         | Tier 4 final                                                                                                         |
| I.C. Engine power rating                                         |         | 25 Hp                                                                                                                |
| Miscellaneous                                                    |         |                                                                                                                      |
| Ground Pressure                                                  |         | 5.14 dan/cm2                                                                                                         |
| Hydraulic tank capacity                                          |         | 68.10 l                                                                                                              |
| Fuel tank                                                        |         | 37.90 l                                                                                                              |
| Sound pressure level (ground workstation)                        |         | 85 dB                                                                                                                |
| Sound pressure level (platform work station) (LpA)               |         | 79 dB                                                                                                                |
| Vibration on hands/arms                                          |         | < 2.50 m/s <sup>2</sup>                                                                                              |
| Standards compliance                                             |         |                                                                                                                      |
| This machine is in compliance with:                              |         | European directives: 2006/42/EC- Machinery<br>(revised EN280:2013) - 2004/108/EC (EMC) -<br>2006/95/EC (Low voltage) |

<sup>\*</sup>Varies according to options and standards of the country to which the machine is delivered \*\*\* With folded guardrail

100 SC - Load chart

Load Chart for MEWP Metric

100 SC - Dimensional drawing