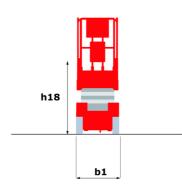

## 100 SC

|                                                                  | 100 SC  | Created on May 30, 2025 at 3:24 PM UT                                                                                |
|------------------------------------------------------------------|---------|----------------------------------------------------------------------------------------------------------------------|
| Capacities                                                       |         | Metric                                                                                                               |
| Working height                                                   | h21     | 9.70 m                                                                                                               |
| Platform height                                                  | h7      | 7.70 m                                                                                                               |
| Platform capacity                                                | Q       | 680 kg                                                                                                               |
| Max. capacity on the extension deck                              | ,       | 136 kg                                                                                                               |
| Number of people (indoor / outdoor)                              |         | 4/4                                                                                                                  |
| Weight and dimensions                                            |         |                                                                                                                      |
| Platform weight*                                                 |         | 3653 kg                                                                                                              |
| Platform dimensions (length x width)                             | lp / ep | 2.79 m x 1.60 m                                                                                                      |
| Platform dimensions with extension (length x width)              |         | 4.31 m x 1.60 m                                                                                                      |
| Overall length                                                   | I1      | 3.76 m                                                                                                               |
| Overall width                                                    | b1      | 1.75 m                                                                                                               |
| Overall height                                                   | h17     | 2.59 m                                                                                                               |
| Overall height (stowed)                                          | h18 *** | 1.92 m                                                                                                               |
| Overall length with platform extension                           | l15     | 4.81 m                                                                                                               |
| External turning radius                                          | Wa3     | 4.60 m                                                                                                               |
| Ground clearance at centre of wheelbase                          | m2      | 0.24 m                                                                                                               |
| Wheelbase                                                        | V       | 2.29 m                                                                                                               |
| Performances                                                     | y       | 2.25 111                                                                                                             |
| Drive speed - stowed                                             |         | 5.60 km/h                                                                                                            |
| Drive speed - raised                                             |         | 0.40 km/h                                                                                                            |
| Raise speed (laden) / Lower speed (laden)                        |         | 36 s / 33 s                                                                                                          |
| Gradeability                                                     |         | 35 %                                                                                                                 |
| •                                                                |         | 5.30 ° / 4.20 °                                                                                                      |
| Max outrigger leveling front uphill / back uphill                |         | 11.70 °                                                                                                              |
| Max outrigger leveling side to side                              |         |                                                                                                                      |
| Indoor and outdoor max Tilt Rating (Fore and Aft / Side-to-Side) |         | 3°/2°                                                                                                                |
| Wheels                                                           |         | Faces filled                                                                                                         |
| Tires type                                                       |         | Foam-filled                                                                                                          |
| Drive wheels (front / rear)                                      |         | 2 / 2                                                                                                                |
| Steering wheels (front / rear)                                   |         | 2 / 0                                                                                                                |
| Braking wheels (front / rear)                                    |         | 2 / 2                                                                                                                |
| Engine/Battery                                                   |         |                                                                                                                      |
| Electric engine power rating                                     |         | 2 x 18.50 kW                                                                                                         |
| Engine brand / model                                             |         | Kubota - D1105                                                                                                       |
| Engine nom                                                       |         | Tier 4 final                                                                                                         |
| I.C. Engine power rating                                         |         | 25 Hp                                                                                                                |
| Miscellaneous                                                    |         |                                                                                                                      |
| Ground Pressure                                                  |         | 5.14 dan/cm2                                                                                                         |
| Hydraulic tank capacity                                          |         | 68.10 l                                                                                                              |
| Fuel tank                                                        |         | 37.90 l                                                                                                              |
| Sound pressure level (ground workstation)                        |         | 85 dB                                                                                                                |
| Sound pressure level (platform work station) (LpA)               |         | 79 dB                                                                                                                |
| Vibration on hands/arms                                          |         | < 2.50 m/s²                                                                                                          |
| Standards compliance                                             |         |                                                                                                                      |
| This machine is in compliance with:                              |         | European directives: 2006/42/EC- Machinery<br>(revised EN280:2013) - 2004/108/EC (EMC) -<br>2006/95/EC (Low voltage) |