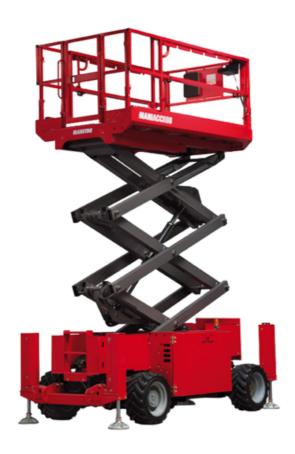

Technical sheet:

## 100 SC

|                                                                  | 100 SC  | Created on May 30, 2025 at 3:24 PM UT                                                                                |
|------------------------------------------------------------------|---------|----------------------------------------------------------------------------------------------------------------------|
| Capacities                                                       |         | Metric                                                                                                               |
| Working height                                                   | h21     | 9.70 m                                                                                                               |
| Platform height                                                  | h7      | 7.70 m                                                                                                               |
| Platform capacity                                                | Q       | 680 kg                                                                                                               |
| Max. capacity on the extension deck                              | ,       | 136 kg                                                                                                               |
| Number of people (indoor / outdoor)                              |         | 4/4                                                                                                                  |
| Weight and dimensions                                            |         |                                                                                                                      |
| Platform weight*                                                 |         | 3653 kg                                                                                                              |
| Platform dimensions (length x width)                             | lp / ep | 2.79 m x 1.60 m                                                                                                      |
| Platform dimensions with extension (length x width)              |         | 4.31 m x 1.60 m                                                                                                      |
| Overall length                                                   | I1      | 3.76 m                                                                                                               |
| Overall width                                                    | b1      | 1.75 m                                                                                                               |
| Overall height                                                   | h17     | 2.59 m                                                                                                               |
| Overall height (stowed)                                          | h18 *** | 1.92 m                                                                                                               |
| Overall length with platform extension                           | l15     | 4.81 m                                                                                                               |
| External turning radius                                          | Wa3     | 4.60 m                                                                                                               |
| Ground clearance at centre of wheelbase                          | m2      | 0.24 m                                                                                                               |
| Wheelbase                                                        | V       | 2.29 m                                                                                                               |
| Performances                                                     | y       | 2.25 111                                                                                                             |
| Drive speed - stowed                                             |         | 5.60 km/h                                                                                                            |
| Drive speed - raised                                             |         | 0.40 km/h                                                                                                            |
| Raise speed (laden) / Lower speed (laden)                        |         | 36 s / 33 s                                                                                                          |
| Gradeability                                                     |         | 35 %                                                                                                                 |
| •                                                                |         | 5.30 ° / 4.20 °                                                                                                      |
| Max outrigger leveling front uphill / back uphill                |         | 11.70 °                                                                                                              |
| Max outrigger leveling side to side                              |         |                                                                                                                      |
| Indoor and outdoor max Tilt Rating (Fore and Aft / Side-to-Side) |         | 3°/2°                                                                                                                |
| Wheels                                                           |         | Faces filled                                                                                                         |
| Tires type                                                       |         | Foam-filled                                                                                                          |
| Drive wheels (front / rear)                                      |         | 2 / 2                                                                                                                |
| Steering wheels (front / rear)                                   |         | 2 / 0                                                                                                                |
| Braking wheels (front / rear)                                    |         | 2 / 2                                                                                                                |
| Engine/Battery                                                   |         |                                                                                                                      |
| Electric engine power rating                                     |         | 2 x 18.50 kW                                                                                                         |
| Engine brand / model                                             |         | Kubota - D1105                                                                                                       |
| Engine nom                                                       |         | Tier 4 final                                                                                                         |
| I.C. Engine power rating                                         |         | 25 Hp                                                                                                                |
| Miscellaneous                                                    |         |                                                                                                                      |
| Ground Pressure                                                  |         | 5.14 dan/cm2                                                                                                         |
| Hydraulic tank capacity                                          |         | 68.10 l                                                                                                              |
| Fuel tank                                                        |         | 37.90 l                                                                                                              |
| Sound pressure level (ground workstation)                        |         | 85 dB                                                                                                                |
| Sound pressure level (platform work station) (LpA)               |         | 79 dB                                                                                                                |
| Vibration on hands/arms                                          |         | < 2.50 m/s²                                                                                                          |
| Standards compliance                                             |         |                                                                                                                      |
| This machine is in compliance with:                              |         | European directives: 2006/42/EC- Machinery<br>(revised EN280:2013) - 2004/108/EC (EMC) -<br>2006/95/EC (Low voltage) |