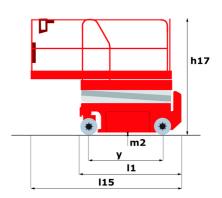

## 100 SC

|                                                                  | 100 SC  | Created on May 30, 2025 at 3:24 PM UT                                                                                |
|------------------------------------------------------------------|---------|----------------------------------------------------------------------------------------------------------------------|
| Capacities                                                       |         | Metric                                                                                                               |
| Working height                                                   | h21     | 9.70 m                                                                                                               |
| Platform height                                                  | h7      | 7.70 m                                                                                                               |
| Platform capacity                                                | Q       | 680 kg                                                                                                               |
| Max. capacity on the extension deck                              | ,       | 136 kg                                                                                                               |
| Number of people (indoor / outdoor)                              |         | 4/4                                                                                                                  |
| Weight and dimensions                                            |         |                                                                                                                      |
| Platform weight*                                                 |         | 3653 kg                                                                                                              |
| Platform dimensions (length x width)                             | lp / ep | 2.79 m x 1.60 m                                                                                                      |
| Platform dimensions with extension (length x width)              |         | 4.31 m x 1.60 m                                                                                                      |
| Overall length                                                   | I1      | 3.76 m                                                                                                               |
| Overall width                                                    | b1      | 1.75 m                                                                                                               |
| Overall height                                                   | h17     | 2.59 m                                                                                                               |
| Overall height (stowed)                                          | h18 *** | 1.92 m                                                                                                               |
| Overall length with platform extension                           | l15     | 4.81 m                                                                                                               |
| External turning radius                                          | Wa3     | 4.60 m                                                                                                               |
| Ground clearance at centre of wheelbase                          | m2      | 0.24 m                                                                                                               |
| Wheelbase                                                        | V       | 2.29 m                                                                                                               |
| Performances                                                     | y       | 2.25 111                                                                                                             |
| Drive speed - stowed                                             |         | 5.60 km/h                                                                                                            |
| Drive speed - raised                                             |         | 0.40 km/h                                                                                                            |
| Raise speed (laden) / Lower speed (laden)                        |         | 36 s / 33 s                                                                                                          |
| Gradeability                                                     |         | 35 %                                                                                                                 |
| •                                                                |         | 5.30 ° / 4.20 °                                                                                                      |
| Max outrigger leveling front uphill / back uphill                |         | 11.70 °                                                                                                              |
| Max outrigger leveling side to side                              |         |                                                                                                                      |
| Indoor and outdoor max Tilt Rating (Fore and Aft / Side-to-Side) |         | 3°/2°                                                                                                                |
| Wheels                                                           |         | Faces filled                                                                                                         |
| Tires type                                                       |         | Foam-filled                                                                                                          |
| Drive wheels (front / rear)                                      |         | 2 / 2                                                                                                                |
| Steering wheels (front / rear)                                   |         | 2 / 0                                                                                                                |
| Braking wheels (front / rear)                                    |         | 2 / 2                                                                                                                |
| Engine/Battery                                                   |         |                                                                                                                      |
| Electric engine power rating                                     |         | 2 x 18.50 kW                                                                                                         |
| Engine brand / model                                             |         | Kubota - D1105                                                                                                       |
| Engine nom                                                       |         | Tier 4 final                                                                                                         |
| I.C. Engine power rating                                         |         | 25 Hp                                                                                                                |
| Miscellaneous                                                    |         |                                                                                                                      |
| Ground Pressure                                                  |         | 5.14 dan/cm2                                                                                                         |
| Hydraulic tank capacity                                          |         | 68.10 l                                                                                                              |
| Fuel tank                                                        |         | 37.90 l                                                                                                              |
| Sound pressure level (ground workstation)                        |         | 85 dB                                                                                                                |
| Sound pressure level (platform work station) (LpA)               |         | 79 dB                                                                                                                |
| Vibration on hands/arms                                          |         | < 2.50 m/s²                                                                                                          |
| Standards compliance                                             |         |                                                                                                                      |
| This machine is in compliance with:                              |         | European directives: 2006/42/EC- Machinery<br>(revised EN280:2013) - 2004/108/EC (EMC) -<br>2006/95/EC (Low voltage) |

<sup>\*</sup>Varies according to options and standards of the country to which the machine is delivered \*\*\* With folded guardrail

100 SC - Load chart

Load Chart for MEWP Metric

100 SC - Dimensional drawing