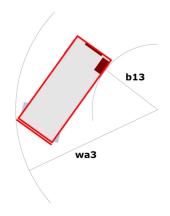

## 100 SC

|                                                                  | 100 SC  | Created on May 30, 2025 at 3:24 PM UT                                                                                |
|------------------------------------------------------------------|---------|----------------------------------------------------------------------------------------------------------------------|
| Capacities                                                       |         | Metric                                                                                                               |
| Working height                                                   | h21     | 9.70 m                                                                                                               |
| Platform height                                                  | h7      | 7.70 m                                                                                                               |
| Platform capacity                                                | Q       | 680 kg                                                                                                               |
| Max. capacity on the extension deck                              | ,       | 136 kg                                                                                                               |
| Number of people (indoor / outdoor)                              |         | 4/4                                                                                                                  |
| Weight and dimensions                                            |         |                                                                                                                      |
| Platform weight*                                                 |         | 3653 kg                                                                                                              |
| Platform dimensions (length x width)                             | lp / ep | 2.79 m x 1.60 m                                                                                                      |
| Platform dimensions with extension (length x width)              |         | 4.31 m x 1.60 m                                                                                                      |
| Overall length                                                   | I1      | 3.76 m                                                                                                               |
| Overall width                                                    | b1      | 1.75 m                                                                                                               |
| Overall height                                                   | h17     | 2.59 m                                                                                                               |
| Overall height (stowed)                                          | h18 *** | 1.92 m                                                                                                               |
| Overall length with platform extension                           | l15     | 4.81 m                                                                                                               |
| External turning radius                                          | Wa3     | 4.60 m                                                                                                               |
| Ground clearance at centre of wheelbase                          | m2      | 0.24 m                                                                                                               |
| Wheelbase                                                        | V       | 2.29 m                                                                                                               |
| Performances                                                     | y       | 2.25 111                                                                                                             |
| Drive speed - stowed                                             |         | 5.60 km/h                                                                                                            |
| Drive speed - raised                                             |         | 0.40 km/h                                                                                                            |
| Raise speed (laden) / Lower speed (laden)                        |         | 36 s / 33 s                                                                                                          |
| Gradeability                                                     |         | 35 %                                                                                                                 |
| •                                                                |         | 5.30 ° / 4.20 °                                                                                                      |
| Max outrigger leveling front uphill / back uphill                |         | 11.70 °                                                                                                              |
| Max outrigger leveling side to side                              |         |                                                                                                                      |
| Indoor and outdoor max Tilt Rating (Fore and Aft / Side-to-Side) |         | 3°/2°                                                                                                                |
| Wheels                                                           |         | Faces filled                                                                                                         |
| Tires type                                                       |         | Foam-filled                                                                                                          |
| Drive wheels (front / rear)                                      |         | 2 / 2                                                                                                                |
| Steering wheels (front / rear)                                   |         | 2 / 0                                                                                                                |
| Braking wheels (front / rear)                                    |         | 2 / 2                                                                                                                |
| Engine/Battery                                                   |         |                                                                                                                      |
| Electric engine power rating                                     |         | 2 x 18.50 kW                                                                                                         |
| Engine brand / model                                             |         | Kubota - D1105                                                                                                       |
| Engine nom                                                       |         | Tier 4 final                                                                                                         |
| I.C. Engine power rating                                         |         | 25 Hp                                                                                                                |
| Miscellaneous                                                    |         |                                                                                                                      |
| Ground Pressure                                                  |         | 5.14 dan/cm2                                                                                                         |
| Hydraulic tank capacity                                          |         | 68.10 l                                                                                                              |
| Fuel tank                                                        |         | 37.90 l                                                                                                              |
| Sound pressure level (ground workstation)                        |         | 85 dB                                                                                                                |
| Sound pressure level (platform work station) (LpA)               |         | 79 dB                                                                                                                |
| Vibration on hands/arms                                          |         | < 2.50 m/s²                                                                                                          |
| Standards compliance                                             |         |                                                                                                                      |
| This machine is in compliance with:                              |         | European directives: 2006/42/EC- Machinery<br>(revised EN280:2013) - 2004/108/EC (EMC) -<br>2006/95/EC (Low voltage) |