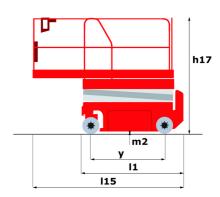

## 100 SC

|                                                                  | 1003    | c Created on June 3, 2025 at 6:01 AM UT                                                                              |
|------------------------------------------------------------------|---------|----------------------------------------------------------------------------------------------------------------------|
| Capacities                                                       |         | Metric                                                                                                               |
| Working height                                                   | h21     | 9.70 m                                                                                                               |
| Platform height                                                  | h7      | 7.70 m                                                                                                               |
| Platform capacity                                                | Q       | 680 kg                                                                                                               |
| Max. capacity on the extension deck                              |         | 136 kg                                                                                                               |
| Number of people (indoor / outdoor)                              |         | 4 / 4                                                                                                                |
| Weight and dimensions                                            |         |                                                                                                                      |
| Platform weight*                                                 |         | 3653 kg                                                                                                              |
| Platform dimensions (length x width)                             | lp / ep | 2.79 m x 1.60 m                                                                                                      |
| Platform dimensions with extension (length x width)              |         | 4.31 m x 1.60 m                                                                                                      |
| Overall length                                                   | I1      | 3.76 m                                                                                                               |
| Overall width                                                    | b1      | 1.75 m                                                                                                               |
| Overall height                                                   | h17     | 2.59 m                                                                                                               |
| Overall height (stowed)                                          | h18 *** | 1.92 m                                                                                                               |
| Overall length with platform extension                           | l15     | 4.81 m                                                                                                               |
| External turning radius                                          | Wa3     | 4.60 m                                                                                                               |
| Ground clearance at centre of wheelbase                          | m2      | 0.24 m                                                                                                               |
| Wheelbase                                                        | V       | 2.29 m                                                                                                               |
| Performances                                                     | ,       |                                                                                                                      |
| Drive speed - stowed                                             |         | 5.60 km/h                                                                                                            |
| Drive speed - raised                                             |         | 0.40 km/h                                                                                                            |
| Raise speed (laden) / Lower speed (laden)                        |         | 36 s / 33 s                                                                                                          |
| Gradeability                                                     |         | 35 %                                                                                                                 |
| Max outrigger leveling front uphill / back uphill                |         | 5.30 ° / 4.20 °                                                                                                      |
| Max outrigger leveling side to side                              |         | 11.70 °                                                                                                              |
| Indoor and outdoor max Tilt Rating (Fore and Aft / Side-to-Side) |         | 3 ° / 2 °                                                                                                            |
| Wheels                                                           |         | 0 72                                                                                                                 |
| Tires type                                                       |         | Foam-filled                                                                                                          |
| Drive wheels (front / rear)                                      |         | 2 / 2                                                                                                                |
| Steering wheels (front / rear)                                   |         | 2/0                                                                                                                  |
| Braking wheels (front / rear)                                    |         | 2/2                                                                                                                  |
| Engine/Battery                                                   |         | 272                                                                                                                  |
|                                                                  |         | 2 x 18.50 kW                                                                                                         |
| Electric engine power rating Engine brand / model                |         | Kubota - D1105                                                                                                       |
| -                                                                |         | Tier 4 final                                                                                                         |
| Engine norm                                                      |         |                                                                                                                      |
| I.C. Engine power rating                                         |         | 25 Hp                                                                                                                |
| Miscellaneous                                                    |         | 514 1 / 0                                                                                                            |
| Ground Pressure                                                  |         | 5.14 dan/cm2                                                                                                         |
| Hydraulic tank capacity                                          |         | 68.10 l                                                                                                              |
| Fuel tank                                                        |         | 37.90                                                                                                                |
| Sound pressure level (ground workstation)                        |         | 85 dB                                                                                                                |
| Sound pressure level (platform work station) (LpA)               |         | 79 dB                                                                                                                |
| Vibration on hands/arms                                          |         | < 2.50 m/s²                                                                                                          |
| Standards compliance This machine is in compliance with:         |         | European directives: 2006/42/EC- Machinery<br>(revised EN280:2013) - 2004/108/EC (EMC) -<br>2006/95/EC (Low voltage) |

<sup>\*</sup>Varies according to options and standards of the country to which the machine is delivered \*\*\* With folded guardrail

100 SC - Load chart

Load Chart for MEWP Metric

100 SC - Dimensional drawing