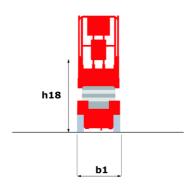

## 100 SC

|                                                                  | 1003    | c Created on June 3, 2025 at 6:01 AM UT                                                                              |
|------------------------------------------------------------------|---------|----------------------------------------------------------------------------------------------------------------------|
| Capacities                                                       |         | Metric                                                                                                               |
| Working height                                                   | h21     | 9.70 m                                                                                                               |
| Platform height                                                  | h7      | 7.70 m                                                                                                               |
| Platform capacity                                                | Q       | 680 kg                                                                                                               |
| Max. capacity on the extension deck                              |         | 136 kg                                                                                                               |
| Number of people (indoor / outdoor)                              |         | 4 / 4                                                                                                                |
| Weight and dimensions                                            |         |                                                                                                                      |
| Platform weight*                                                 |         | 3653 kg                                                                                                              |
| Platform dimensions (length x width)                             | lp / ep | 2.79 m x 1.60 m                                                                                                      |
| Platform dimensions with extension (length x width)              |         | 4.31 m x 1.60 m                                                                                                      |
| Overall length                                                   | I1      | 3.76 m                                                                                                               |
| Overall width                                                    | b1      | 1.75 m                                                                                                               |
| Overall height                                                   | h17     | 2.59 m                                                                                                               |
| Overall height (stowed)                                          | h18 *** | 1.92 m                                                                                                               |
| Overall length with platform extension                           | l15     | 4.81 m                                                                                                               |
| External turning radius                                          | Wa3     | 4.60 m                                                                                                               |
| Ground clearance at centre of wheelbase                          | m2      | 0.24 m                                                                                                               |
| Wheelbase                                                        | V       | 2.29 m                                                                                                               |
| Performances                                                     | ,       |                                                                                                                      |
| Drive speed - stowed                                             |         | 5.60 km/h                                                                                                            |
| Drive speed - raised                                             |         | 0.40 km/h                                                                                                            |
| Raise speed (laden) / Lower speed (laden)                        |         | 36 s / 33 s                                                                                                          |
| Gradeability                                                     |         | 35 %                                                                                                                 |
| Max outrigger leveling front uphill / back uphill                |         | 5.30 ° / 4.20 °                                                                                                      |
| Max outrigger leveling side to side                              |         | 11.70 °                                                                                                              |
| Indoor and outdoor max Tilt Rating (Fore and Aft / Side-to-Side) |         | 3 ° / 2 °                                                                                                            |
| Wheels                                                           |         | 0 72                                                                                                                 |
| Tires type                                                       |         | Foam-filled                                                                                                          |
| Drive wheels (front / rear)                                      |         | 2 / 2                                                                                                                |
| Steering wheels (front / rear)                                   |         | 2/0                                                                                                                  |
| Braking wheels (front / rear)                                    |         | 2/2                                                                                                                  |
| Engine/Battery                                                   |         | 272                                                                                                                  |
|                                                                  |         | 2 x 18.50 kW                                                                                                         |
| Electric engine power rating Engine brand / model                |         | Kubota - D1105                                                                                                       |
| -                                                                |         | Tier 4 final                                                                                                         |
| Engine norm                                                      |         |                                                                                                                      |
| I.C. Engine power rating                                         |         | 25 Hp                                                                                                                |
| Miscellaneous                                                    |         | 514 1 / 0                                                                                                            |
| Ground Pressure                                                  |         | 5.14 dan/cm2                                                                                                         |
| Hydraulic tank capacity                                          |         | 68.10 l                                                                                                              |
| Fuel tank                                                        |         | 37.90                                                                                                                |
| Sound pressure level (ground workstation)                        |         | 85 dB                                                                                                                |
| Sound pressure level (platform work station) (LpA)               |         | 79 dB                                                                                                                |
| Vibration on hands/arms                                          |         | < 2.50 m/s²                                                                                                          |
| Standards compliance This machine is in compliance with:         |         | European directives: 2006/42/EC- Machinery<br>(revised EN280:2013) - 2004/108/EC (EMC) -<br>2006/95/EC (Low voltage) |

<sup>\*</sup>Varies according to options and standards of the country to which the machine is delivered \*\*\* With folded guardrail

100 SC - Load chart

Load Chart for MEWP Metric

100 SC - Dimensional drawing