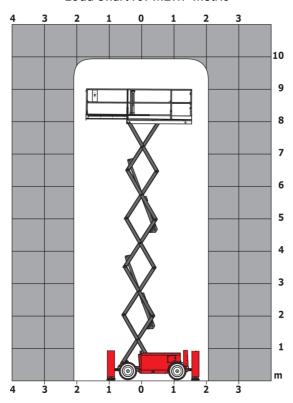

## 100 SC

|                                                                  | 1003    | c Created on June 3, 2025 at 6:01 AM UT                                                                              |
|------------------------------------------------------------------|---------|----------------------------------------------------------------------------------------------------------------------|
| Capacities                                                       |         | Metric                                                                                                               |
| Working height                                                   | h21     | 9.70 m                                                                                                               |
| Platform height                                                  | h7      | 7.70 m                                                                                                               |
| Platform capacity                                                | Q       | 680 kg                                                                                                               |
| Max. capacity on the extension deck                              |         | 136 kg                                                                                                               |
| Number of people (indoor / outdoor)                              |         | 4 / 4                                                                                                                |
| Weight and dimensions                                            |         |                                                                                                                      |
| Platform weight*                                                 |         | 3653 kg                                                                                                              |
| Platform dimensions (length x width)                             | lp / ep | 2.79 m x 1.60 m                                                                                                      |
| Platform dimensions with extension (length x width)              |         | 4.31 m x 1.60 m                                                                                                      |
| Overall length                                                   | I1      | 3.76 m                                                                                                               |
| Overall width                                                    | b1      | 1.75 m                                                                                                               |
| Overall height                                                   | h17     | 2.59 m                                                                                                               |
| Overall height (stowed)                                          | h18 *** | 1.92 m                                                                                                               |
| Overall length with platform extension                           | l15     | 4.81 m                                                                                                               |
| External turning radius                                          | Wa3     | 4.60 m                                                                                                               |
| Ground clearance at centre of wheelbase                          | m2      | 0.24 m                                                                                                               |
| Wheelbase                                                        | V       | 2.29 m                                                                                                               |
| Performances                                                     | ,       |                                                                                                                      |
| Drive speed - stowed                                             |         | 5.60 km/h                                                                                                            |
| Drive speed - raised                                             |         | 0.40 km/h                                                                                                            |
| Raise speed (laden) / Lower speed (laden)                        |         | 36 s / 33 s                                                                                                          |
| Gradeability                                                     |         | 35 %                                                                                                                 |
| Max outrigger leveling front uphill / back uphill                |         | 5.30 ° / 4.20 °                                                                                                      |
| Max outrigger leveling side to side                              |         | 11.70 °                                                                                                              |
| Indoor and outdoor max Tilt Rating (Fore and Aft / Side-to-Side) |         | 3 ° / 2 °                                                                                                            |
| Wheels                                                           |         | 0 72                                                                                                                 |
| Tires type                                                       |         | Foam-filled                                                                                                          |
| Drive wheels (front / rear)                                      |         | 2 / 2                                                                                                                |
| Steering wheels (front / rear)                                   |         | 2/0                                                                                                                  |
| Braking wheels (front / rear)                                    |         | 2/2                                                                                                                  |
| Engine/Battery                                                   |         | 272                                                                                                                  |
|                                                                  |         | 2 x 18.50 kW                                                                                                         |
| Electric engine power rating Engine brand / model                |         | Kubota - D1105                                                                                                       |
| -                                                                |         | Tier 4 final                                                                                                         |
| Engine norm                                                      |         |                                                                                                                      |
| I.C. Engine power rating                                         |         | 25 Hp                                                                                                                |
| Miscellaneous                                                    |         | 514 1 / 0                                                                                                            |
| Ground Pressure                                                  |         | 5.14 dan/cm2                                                                                                         |
| Hydraulic tank capacity                                          |         | 68.10 l                                                                                                              |
| Fuel tank                                                        |         | 37.90                                                                                                                |
| Sound pressure level (ground workstation)                        |         | 85 dB                                                                                                                |
| Sound pressure level (platform work station) (LpA)               |         | 79 dB                                                                                                                |
| Vibration on hands/arms                                          |         | < 2.50 m/s²                                                                                                          |
| Standards compliance This machine is in compliance with:         |         | European directives: 2006/42/EC- Machinery<br>(revised EN280:2013) - 2004/108/EC (EMC) -<br>2006/95/EC (Low voltage) |

<sup>\*</sup>Varies according to options and standards of the country to which the machine is delivered \*\*\* With folded guardrail

100 SC - Load chart

Load Chart for MEWP Metric

100 SC - Dimensional drawing