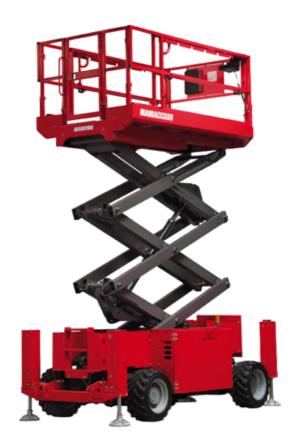

Technical sheet:

## 100 SC

|                                                                  | 1003    | c Created on June 3, 2025 at 6:01 AM UT                                                                              |
|------------------------------------------------------------------|---------|----------------------------------------------------------------------------------------------------------------------|
| Capacities                                                       |         | Metric                                                                                                               |
| Working height                                                   | h21     | 9.70 m                                                                                                               |
| Platform height                                                  | h7      | 7.70 m                                                                                                               |
| Platform capacity                                                | Q       | 680 kg                                                                                                               |
| Max. capacity on the extension deck                              |         | 136 kg                                                                                                               |
| Number of people (indoor / outdoor)                              |         | 4 / 4                                                                                                                |
| Weight and dimensions                                            |         |                                                                                                                      |
| Platform weight*                                                 |         | 3653 kg                                                                                                              |
| Platform dimensions (length x width)                             | lp / ep | 2.79 m x 1.60 m                                                                                                      |
| Platform dimensions with extension (length x width)              |         | 4.31 m x 1.60 m                                                                                                      |
| Overall length                                                   | I1      | 3.76 m                                                                                                               |
| Overall width                                                    | b1      | 1.75 m                                                                                                               |
| Overall height                                                   | h17     | 2.59 m                                                                                                               |
| Overall height (stowed)                                          | h18 *** | 1.92 m                                                                                                               |
| Overall length with platform extension                           | l15     | 4.81 m                                                                                                               |
| External turning radius                                          | Wa3     | 4.60 m                                                                                                               |
| Ground clearance at centre of wheelbase                          | m2      | 0.24 m                                                                                                               |
| Wheelbase                                                        | V       | 2.29 m                                                                                                               |
| Performances                                                     | ,       |                                                                                                                      |
| Drive speed - stowed                                             |         | 5.60 km/h                                                                                                            |
| Drive speed - raised                                             |         | 0.40 km/h                                                                                                            |
| Raise speed (laden) / Lower speed (laden)                        |         | 36 s / 33 s                                                                                                          |
| Gradeability                                                     |         | 35 %                                                                                                                 |
| Max outrigger leveling front uphill / back uphill                |         | 5.30 ° / 4.20 °                                                                                                      |
| Max outrigger leveling side to side                              |         | 11.70 °                                                                                                              |
| Indoor and outdoor max Tilt Rating (Fore and Aft / Side-to-Side) |         | 3 ° / 2 °                                                                                                            |
| Wheels                                                           |         | 0 72                                                                                                                 |
| Tires type                                                       |         | Foam-filled                                                                                                          |
| Drive wheels (front / rear)                                      |         | 2 / 2                                                                                                                |
| Steering wheels (front / rear)                                   |         | 2/0                                                                                                                  |
| Braking wheels (front / rear)                                    |         | 2/2                                                                                                                  |
| Engine/Battery                                                   |         | 272                                                                                                                  |
|                                                                  |         | 2 x 18.50 kW                                                                                                         |
| Electric engine power rating Engine brand / model                |         | Kubota - D1105                                                                                                       |
| -                                                                |         | Tier 4 final                                                                                                         |
| Engine norm                                                      |         |                                                                                                                      |
| I.C. Engine power rating                                         |         | 25 Hp                                                                                                                |
| Miscellaneous                                                    |         | 514 1 / 0                                                                                                            |
| Ground Pressure                                                  |         | 5.14 dan/cm2                                                                                                         |
| Hydraulic tank capacity                                          |         | 68.10 l                                                                                                              |
| Fuel tank                                                        |         | 37.90                                                                                                                |
| Sound pressure level (ground workstation)                        |         | 85 dB                                                                                                                |
| Sound pressure level (platform work station) (LpA)               |         | 79 dB                                                                                                                |
| Vibration on hands/arms                                          |         | < 2.50 m/s²                                                                                                          |
| Standards compliance This machine is in compliance with:         |         | European directives: 2006/42/EC- Machinery<br>(revised EN280:2013) - 2004/108/EC (EMC) -<br>2006/95/EC (Low voltage) |