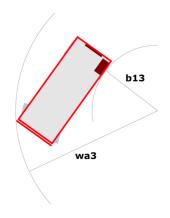

## 100 SC

|                                                                  | 1003    | c Created on June 3, 2025 at 6:01 AM UT                                                                              |
|------------------------------------------------------------------|---------|----------------------------------------------------------------------------------------------------------------------|
| Capacities                                                       |         | Metric                                                                                                               |
| Working height                                                   | h21     | 9.70 m                                                                                                               |
| Platform height                                                  | h7      | 7.70 m                                                                                                               |
| Platform capacity                                                | Q       | 680 kg                                                                                                               |
| Max. capacity on the extension deck                              |         | 136 kg                                                                                                               |
| Number of people (indoor / outdoor)                              |         | 4 / 4                                                                                                                |
| Weight and dimensions                                            |         |                                                                                                                      |
| Platform weight*                                                 |         | 3653 kg                                                                                                              |
| Platform dimensions (length x width)                             | lp / ep | 2.79 m x 1.60 m                                                                                                      |
| Platform dimensions with extension (length x width)              |         | 4.31 m x 1.60 m                                                                                                      |
| Overall length                                                   | I1      | 3.76 m                                                                                                               |
| Overall width                                                    | b1      | 1.75 m                                                                                                               |
| Overall height                                                   | h17     | 2.59 m                                                                                                               |
| Overall height (stowed)                                          | h18 *** | 1.92 m                                                                                                               |
| Overall length with platform extension                           | l15     | 4.81 m                                                                                                               |
| External turning radius                                          | Wa3     | 4.60 m                                                                                                               |
| Ground clearance at centre of wheelbase                          | m2      | 0.24 m                                                                                                               |
| Wheelbase                                                        | V       | 2.29 m                                                                                                               |
| Performances                                                     | ,       |                                                                                                                      |
| Drive speed - stowed                                             |         | 5.60 km/h                                                                                                            |
| Drive speed - raised                                             |         | 0.40 km/h                                                                                                            |
| Raise speed (laden) / Lower speed (laden)                        |         | 36 s / 33 s                                                                                                          |
| Gradeability                                                     |         | 35 %                                                                                                                 |
| Max outrigger leveling front uphill / back uphill                |         | 5.30 ° / 4.20 °                                                                                                      |
| Max outrigger leveling side to side                              |         | 11.70 °                                                                                                              |
| Indoor and outdoor max Tilt Rating (Fore and Aft / Side-to-Side) |         | 3 ° / 2 °                                                                                                            |
| Wheels                                                           |         | 0 72                                                                                                                 |
| Tires type                                                       |         | Foam-filled                                                                                                          |
| Drive wheels (front / rear)                                      |         | 2 / 2                                                                                                                |
| Steering wheels (front / rear)                                   |         | 2/0                                                                                                                  |
| Braking wheels (front / rear)                                    |         | 2/2                                                                                                                  |
| Engine/Battery                                                   |         | 272                                                                                                                  |
|                                                                  |         | 2 x 18.50 kW                                                                                                         |
| Electric engine power rating Engine brand / model                |         | Kubota - D1105                                                                                                       |
| -                                                                |         | Tier 4 final                                                                                                         |
| Engine norm                                                      |         |                                                                                                                      |
| I.C. Engine power rating                                         |         | 25 Hp                                                                                                                |
| Miscellaneous                                                    |         | 514 1 / 0                                                                                                            |
| Ground Pressure                                                  |         | 5.14 dan/cm2                                                                                                         |
| Hydraulic tank capacity                                          |         | 68.10 l                                                                                                              |
| Fuel tank                                                        |         | 37.90                                                                                                                |
| Sound pressure level (ground workstation)                        |         | 85 dB                                                                                                                |
| Sound pressure level (platform work station) (LpA)               |         | 79 dB                                                                                                                |
| Vibration on hands/arms                                          |         | < 2.50 m/s²                                                                                                          |
| Standards compliance This machine is in compliance with:         |         | European directives: 2006/42/EC- Machinery<br>(revised EN280:2013) - 2004/108/EC (EMC) -<br>2006/95/EC (Low voltage) |

<sup>\*</sup>Varies according to options and standards of the country to which the machine is delivered \*\*\* With folded guardrail

100 SC - Load chart

Load Chart for MEWP Metric

100 SC - Dimensional drawing