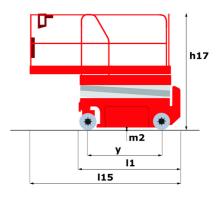

## 100 SC

|                                                                  | 100 SC  | Created on June 15, 2025 at 9:11 PM UTC                                                                              |
|------------------------------------------------------------------|---------|----------------------------------------------------------------------------------------------------------------------|
| Capacities                                                       |         | Metric                                                                                                               |
| Working height                                                   | h21     | 9.70 m                                                                                                               |
| Platform height                                                  | h7      | 7.70 m                                                                                                               |
| Platform capacity                                                | Q       | 680 kg                                                                                                               |
| Max. capacity on the extension deck                              |         | 136 kg                                                                                                               |
| Number of people (indoor / outdoor)                              |         | 4 / 4                                                                                                                |
| Weight and dimensions                                            |         |                                                                                                                      |
| Platform weight*                                                 |         | 3653 kg                                                                                                              |
| Platform dimensions (length x width)                             | lp / ep | 2.79 m x 1.60 m                                                                                                      |
| Platform dimensions with extension (length x width)              |         | 4.31 m x 1.60 m                                                                                                      |
| Overall length                                                   | l1      | 3.76 m                                                                                                               |
| Overall width                                                    | b1      | 1.75 m                                                                                                               |
| Overall height                                                   | h17     | 2.59 m                                                                                                               |
| Overall height (stowed)                                          | h18 *** | 1.92 m                                                                                                               |
| Overall length with platform extension                           | I15     | 4.81 m                                                                                                               |
| External turning radius                                          | Wa3     | 4.60 m                                                                                                               |
| Ground clearance at centre of wheelbase                          | m2      | 0.24 m                                                                                                               |
| Wheelbase                                                        | v       | 2.29 m                                                                                                               |
| Performances                                                     | ,       | 2.27111                                                                                                              |
| Drive speed - stowed                                             |         | 5.60 km/h                                                                                                            |
| Drive speed - raised                                             |         | 0.40 km/h                                                                                                            |
| Raise speed (laden) / Lower speed (laden)                        |         | 36 s / 33 s                                                                                                          |
| Gradeability                                                     |         | 35 %                                                                                                                 |
| Max outrigger leveling front uphill / back uphill                |         | 5.30 ° / 4.20 °                                                                                                      |
| Max outrigger leveling side to side                              |         | 11.70 °                                                                                                              |
| Indoor and outdoor max Tilt Rating (Fore and Aft / Side-to-Side) |         | 3°/2°                                                                                                                |
| Wheels                                                           |         |                                                                                                                      |
| Tires type                                                       |         | Foam-filled                                                                                                          |
| Drive wheels (front / rear)                                      |         | 2 / 2                                                                                                                |
| Steering wheels (front / rear)                                   |         | 2 / 0                                                                                                                |
| Braking wheels (front / rear)                                    |         | 2/2                                                                                                                  |
| Engine/Battery                                                   |         | =, =                                                                                                                 |
| Electric engine power rating                                     |         | 2 x 18.50 kW                                                                                                         |
| Engine brand / model                                             |         | Kubota - D1105                                                                                                       |
| Engine norm                                                      |         | Tier 4 final                                                                                                         |
| I.C. Engine power rating                                         |         | 25 Hp                                                                                                                |
| Miscellaneous                                                    |         |                                                                                                                      |
| Ground Pressure                                                  |         | 5.14 dan/cm2                                                                                                         |
| Hydraulic tank capacity                                          |         | 68.10 I                                                                                                              |
| Fuel tank                                                        |         | 37.90 I                                                                                                              |
| Sound pressure level (ground workstation)                        |         | 85 dB                                                                                                                |
| Sound pressure level (platform work station) (LpA)               |         | 79 dB                                                                                                                |
| Vibration on hands/arms                                          |         | < 2.50 m/s²                                                                                                          |
| Standards compliance                                             |         |                                                                                                                      |
| This machine is in compliance with:                              |         | European directives: 2006/42/EC- Machinery<br>(revised EN280:2013) - 2004/108/EC (EMC) -<br>2006/95/EC (Low voltage) |

<sup>\*</sup>Varies according to options and standards of the country to which the machine is delivered \*\*\* With folded guardrail

100 SC - Load chart

Load Chart for MEWP Metric

100 SC - Dimensional drawing