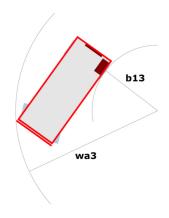

## 100 SC

|                                                                  | 100 SC  | Created on June 15, 2025 at 9:11 PM UTC                                                                              |
|------------------------------------------------------------------|---------|----------------------------------------------------------------------------------------------------------------------|
| Capacities                                                       |         | Metric                                                                                                               |
| Working height                                                   | h21     | 9.70 m                                                                                                               |
| Platform height                                                  | h7      | 7.70 m                                                                                                               |
| Platform capacity                                                | Q       | 680 kg                                                                                                               |
| Max. capacity on the extension deck                              |         | 136 kg                                                                                                               |
| Number of people (indoor / outdoor)                              |         | 4 / 4                                                                                                                |
| Weight and dimensions                                            |         |                                                                                                                      |
| Platform weight*                                                 |         | 3653 kg                                                                                                              |
| Platform dimensions (length x width)                             | lp / ep | 2.79 m x 1.60 m                                                                                                      |
| Platform dimensions with extension (length x width)              |         | 4.31 m x 1.60 m                                                                                                      |
| Overall length                                                   | l1      | 3.76 m                                                                                                               |
| Overall width                                                    | b1      | 1.75 m                                                                                                               |
| Overall height                                                   | h17     | 2.59 m                                                                                                               |
| Overall height (stowed)                                          | h18 *** | 1.92 m                                                                                                               |
| Overall length with platform extension                           | I15     | 4.81 m                                                                                                               |
| External turning radius                                          | Wa3     | 4.60 m                                                                                                               |
| Ground clearance at centre of wheelbase                          | m2      | 0.24 m                                                                                                               |
| Wheelbase                                                        | v       | 2.29 m                                                                                                               |
| Performances                                                     | ,       | 2.27111                                                                                                              |
| Drive speed - stowed                                             |         | 5.60 km/h                                                                                                            |
| Drive speed - raised                                             |         | 0.40 km/h                                                                                                            |
| Raise speed (laden) / Lower speed (laden)                        |         | 36 s / 33 s                                                                                                          |
| Gradeability                                                     |         | 35 %                                                                                                                 |
| Max outrigger leveling front uphill / back uphill                |         | 5.30 ° / 4.20 °                                                                                                      |
| Max outrigger leveling side to side                              |         | 11.70 °                                                                                                              |
| Indoor and outdoor max Tilt Rating (Fore and Aft / Side-to-Side) |         | 3°/2°                                                                                                                |
| Wheels                                                           |         |                                                                                                                      |
| Tires type                                                       |         | Foam-filled                                                                                                          |
| Drive wheels (front / rear)                                      |         | 2 / 2                                                                                                                |
| Steering wheels (front / rear)                                   |         | 2 / 0                                                                                                                |
| Braking wheels (front / rear)                                    |         | 2/2                                                                                                                  |
| Engine/Battery                                                   |         | =, =                                                                                                                 |
| Electric engine power rating                                     |         | 2 x 18.50 kW                                                                                                         |
| Engine brand / model                                             |         | Kubota - D1105                                                                                                       |
| Engine norm                                                      |         | Tier 4 final                                                                                                         |
| I.C. Engine power rating                                         |         | 25 Hp                                                                                                                |
| Miscellaneous                                                    |         |                                                                                                                      |
| Ground Pressure                                                  |         | 5.14 dan/cm2                                                                                                         |
| Hydraulic tank capacity                                          |         | 68.10 I                                                                                                              |
| Fuel tank                                                        |         | 37.90 I                                                                                                              |
| Sound pressure level (ground workstation)                        |         | 85 dB                                                                                                                |
| Sound pressure level (platform work station) (LpA)               |         | 79 dB                                                                                                                |
| Vibration on hands/arms                                          |         | < 2.50 m/s²                                                                                                          |
| Standards compliance                                             |         |                                                                                                                      |
| This machine is in compliance with:                              |         | European directives: 2006/42/EC- Machinery<br>(revised EN280:2013) - 2004/108/EC (EMC) -<br>2006/95/EC (Low voltage) |