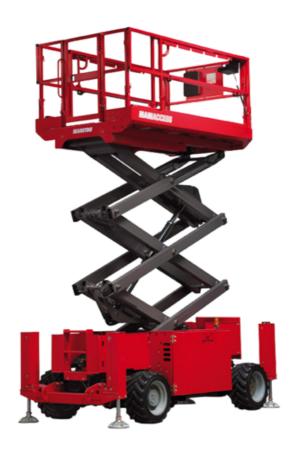

Technical sheet:

## 100 SC

|                                                                  | 100 SC  | Created on June 15, 2025 at 9:11 PM UTC                                                                              |
|------------------------------------------------------------------|---------|----------------------------------------------------------------------------------------------------------------------|
| Capacities                                                       |         | Metric                                                                                                               |
| Working height                                                   | h21     | 9.70 m                                                                                                               |
| Platform height                                                  | h7      | 7.70 m                                                                                                               |
| Platform capacity                                                | Q       | 680 kg                                                                                                               |
| Max. capacity on the extension deck                              |         | 136 kg                                                                                                               |
| Number of people (indoor / outdoor)                              |         | 4 / 4                                                                                                                |
| Weight and dimensions                                            |         |                                                                                                                      |
| Platform weight*                                                 |         | 3653 kg                                                                                                              |
| Platform dimensions (length x width)                             | lp / ep | 2.79 m x 1.60 m                                                                                                      |
| Platform dimensions with extension (length x width)              |         | 4.31 m x 1.60 m                                                                                                      |
| Overall length                                                   | l1      | 3.76 m                                                                                                               |
| Overall width                                                    | b1      | 1.75 m                                                                                                               |
| Overall height                                                   | h17     | 2.59 m                                                                                                               |
| Overall height (stowed)                                          | h18 *** | 1.92 m                                                                                                               |
| Overall length with platform extension                           | I15     | 4.81 m                                                                                                               |
| External turning radius                                          | Wa3     | 4.60 m                                                                                                               |
| Ground clearance at centre of wheelbase                          | m2      | 0.24 m                                                                                                               |
| Wheelbase                                                        | v       | 2.29 m                                                                                                               |
| Performances                                                     | ,       | 2.27111                                                                                                              |
| Drive speed - stowed                                             |         | 5.60 km/h                                                                                                            |
| Drive speed - raised                                             |         | 0.40 km/h                                                                                                            |
| Raise speed (laden) / Lower speed (laden)                        |         | 36 s / 33 s                                                                                                          |
| Gradeability                                                     |         | 35 %                                                                                                                 |
| Max outrigger leveling front uphill / back uphill                |         | 5.30 ° / 4.20 °                                                                                                      |
| Max outrigger leveling side to side                              |         | 11.70 °                                                                                                              |
| Indoor and outdoor max Tilt Rating (Fore and Aft / Side-to-Side) |         | 3°/2°                                                                                                                |
| Wheels                                                           |         |                                                                                                                      |
| Tires type                                                       |         | Foam-filled                                                                                                          |
| Drive wheels (front / rear)                                      |         | 2 / 2                                                                                                                |
| Steering wheels (front / rear)                                   |         | 2 / 0                                                                                                                |
| Braking wheels (front / rear)                                    |         | 2/2                                                                                                                  |
| Engine/Battery                                                   |         | =, =                                                                                                                 |
| Electric engine power rating                                     |         | 2 x 18.50 kW                                                                                                         |
| Engine brand / model                                             |         | Kubota - D1105                                                                                                       |
| Engine norm                                                      |         | Tier 4 final                                                                                                         |
| I.C. Engine power rating                                         |         | 25 Hp                                                                                                                |
| Miscellaneous                                                    |         |                                                                                                                      |
| Ground Pressure                                                  |         | 5.14 dan/cm2                                                                                                         |
| Hydraulic tank capacity                                          |         | 68.10 I                                                                                                              |
| Fuel tank                                                        |         | 37.90 I                                                                                                              |
| Sound pressure level (ground workstation)                        |         | 85 dB                                                                                                                |
| Sound pressure level (platform work station) (LpA)               |         | 79 dB                                                                                                                |
| Vibration on hands/arms                                          |         | < 2.50 m/s²                                                                                                          |
| Standards compliance                                             |         |                                                                                                                      |
| This machine is in compliance with:                              |         | European directives: 2006/42/EC- Machinery<br>(revised EN280:2013) - 2004/108/EC (EMC) -<br>2006/95/EC (Low voltage) |