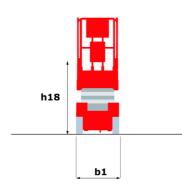

## 100 SC

|                                                                  | 100 SC  | Created on June 15, 2025 at 9:11 PM UTC                                                                              |
|------------------------------------------------------------------|---------|----------------------------------------------------------------------------------------------------------------------|
| Capacities                                                       |         | Metric                                                                                                               |
| Working height                                                   | h21     | 9.70 m                                                                                                               |
| Platform height                                                  | h7      | 7.70 m                                                                                                               |
| Platform capacity                                                | Q       | 680 kg                                                                                                               |
| Max. capacity on the extension deck                              |         | 136 kg                                                                                                               |
| Number of people (indoor / outdoor)                              |         | 4 / 4                                                                                                                |
| Weight and dimensions                                            |         |                                                                                                                      |
| Platform weight*                                                 |         | 3653 kg                                                                                                              |
| Platform dimensions (length x width)                             | lp / ep | 2.79 m x 1.60 m                                                                                                      |
| Platform dimensions with extension (length x width)              |         | 4.31 m x 1.60 m                                                                                                      |
| Overall length                                                   | l1      | 3.76 m                                                                                                               |
| Overall width                                                    | b1      | 1.75 m                                                                                                               |
| Overall height                                                   | h17     | 2.59 m                                                                                                               |
| Overall height (stowed)                                          | h18 *** | 1.92 m                                                                                                               |
| Overall length with platform extension                           | I15     | 4.81 m                                                                                                               |
| External turning radius                                          | Wa3     | 4.60 m                                                                                                               |
| Ground clearance at centre of wheelbase                          | m2      | 0.24 m                                                                                                               |
| Wheelbase                                                        | v       | 2.29 m                                                                                                               |
| Performances                                                     | ,       | 2.27111                                                                                                              |
| Drive speed - stowed                                             |         | 5.60 km/h                                                                                                            |
| Drive speed - raised                                             |         | 0.40 km/h                                                                                                            |
| Raise speed (laden) / Lower speed (laden)                        |         | 36 s / 33 s                                                                                                          |
| Gradeability                                                     |         | 35 %                                                                                                                 |
| Max outrigger leveling front uphill / back uphill                |         | 5.30 ° / 4.20 °                                                                                                      |
| Max outrigger leveling side to side                              |         | 11.70 °                                                                                                              |
| Indoor and outdoor max Tilt Rating (Fore and Aft / Side-to-Side) |         | 3°/2°                                                                                                                |
| Wheels                                                           |         |                                                                                                                      |
| Tires type                                                       |         | Foam-filled                                                                                                          |
| Drive wheels (front / rear)                                      |         | 2 / 2                                                                                                                |
| Steering wheels (front / rear)                                   |         | 2 / 0                                                                                                                |
| Braking wheels (front / rear)                                    |         | 2/2                                                                                                                  |
| Engine/Battery                                                   |         | =, =                                                                                                                 |
| Electric engine power rating                                     |         | 2 x 18.50 kW                                                                                                         |
| Engine brand / model                                             |         | Kubota - D1105                                                                                                       |
| Engine norm                                                      |         | Tier 4 final                                                                                                         |
| I.C. Engine power rating                                         |         | 25 Hp                                                                                                                |
| Miscellaneous                                                    |         |                                                                                                                      |
| Ground Pressure                                                  |         | 5.14 dan/cm2                                                                                                         |
| Hydraulic tank capacity                                          |         | 68.10 I                                                                                                              |
| Fuel tank                                                        |         | 37.90 I                                                                                                              |
| Sound pressure level (ground workstation)                        |         | 85 dB                                                                                                                |
| Sound pressure level (platform work station) (LpA)               |         | 79 dB                                                                                                                |
| Vibration on hands/arms                                          |         | < 2.50 m/s²                                                                                                          |
| Standards compliance                                             |         |                                                                                                                      |
| This machine is in compliance with:                              |         | European directives: 2006/42/EC- Machinery<br>(revised EN280:2013) - 2004/108/EC (EMC) -<br>2006/95/EC (Low voltage) |