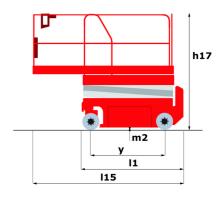

## 100 SC

|                                                                  | 100 SC  | Created on May 31, 2025 at 3:57 AM UTC                                                                               |
|------------------------------------------------------------------|---------|----------------------------------------------------------------------------------------------------------------------|
| Capacities                                                       |         | Metric                                                                                                               |
| Working height                                                   | h21     | 9.70 m                                                                                                               |
| Platform height                                                  | h7      | 7.70 m                                                                                                               |
| Platform capacity                                                | Q       | 680 kg                                                                                                               |
| Max. capacity on the extension deck                              |         | 136 kg                                                                                                               |
| Number of people (indoor / outdoor)                              |         | 4 / 4                                                                                                                |
| Weight and dimensions                                            |         |                                                                                                                      |
| Platform weight*                                                 |         | 3653 kg                                                                                                              |
| Platform dimensions (length x width)                             | lp / ep | 2.79 m x 1.60 m                                                                                                      |
| Platform dimensions with extension (length x width)              |         | 4.31 m x 1.60 m                                                                                                      |
| Overall length                                                   | I1      | 3.76 m                                                                                                               |
| Overall width                                                    | b1      | 1.75 m                                                                                                               |
| Overall height                                                   | h17     | 2.59 m                                                                                                               |
| Overall height (stowed)                                          | h18 *** | 1.92 m                                                                                                               |
| Overall length with platform extension                           | l15     | 4.81 m                                                                                                               |
| External turning radius                                          | Wa3     | 4.60 m                                                                                                               |
| Ground clearance at centre of wheelbase                          | m2      | 0.24 m                                                                                                               |
| Wheelbase                                                        | V       | 2.29 m                                                                                                               |
| Performances                                                     | ,       | 2.25                                                                                                                 |
| Drive speed - stowed                                             |         | 5.60 km/h                                                                                                            |
| Drive speed - raised                                             |         | 0.40 km/h                                                                                                            |
| Raise speed (laden) / Lower speed (laden)                        |         | 36 s / 33 s                                                                                                          |
| Gradeability                                                     |         | 35 %                                                                                                                 |
| Max outrigger leveling front uphill / back uphill                |         | 5.30 ° / 4.20 °                                                                                                      |
| Max outrigger leveling side to side                              |         | 11.70 °                                                                                                              |
| Indoor and outdoor max Tilt Rating (Fore and Aft / Side-to-Side) |         | 3 ° / 2 °                                                                                                            |
| Wheels                                                           |         | 0 72                                                                                                                 |
| Tires type                                                       |         | Foam-filled                                                                                                          |
| Drive wheels (front / rear)                                      |         | 2 / 2                                                                                                                |
| Steering wheels (front / rear)                                   |         | 2/2                                                                                                                  |
| Braking wheels (front / rear)                                    |         | 2/2                                                                                                                  |
| Engine/Battery                                                   |         | 272                                                                                                                  |
| Electric engine power rating                                     |         | 2 x 18.50 kW                                                                                                         |
| Engine brand / model                                             |         | Kubota - D1105                                                                                                       |
| Engine norm                                                      |         | Tier 4 final                                                                                                         |
| I.C. Engine power rating                                         |         | 25 Hp                                                                                                                |
| Miscellaneous                                                    |         | 23 Hp                                                                                                                |
| Ground Pressure                                                  |         | 5.14 dan/cm2                                                                                                         |
|                                                                  |         | 68.10 l                                                                                                              |
| Hydraulic tank capacity                                          |         |                                                                                                                      |
| Fuel tank  Sound processes level (ground workstation)            |         | 37.90 l                                                                                                              |
| Sound pressure level (ground workstation)                        |         | 85 dB                                                                                                                |
| Sound pressure level (platform work station) (LpA)               |         | 79 dB                                                                                                                |
| Vibration on hands/arms                                          |         | < 2.50 m/s²                                                                                                          |
| Standards compliance  This machine is in compliance with:        |         | European directives: 2006/42/EC- Machinery<br>(revised EN280:2013) - 2004/108/EC (EMC) -<br>2006/95/EC (Low voltage) |

<sup>\*</sup>Varies according to options and standards of the country to which the machine is delivered \*\*\* With folded guardrail

100 SC - Load chart

Load Chart for MEWP Metric

100 SC - Dimensional drawing