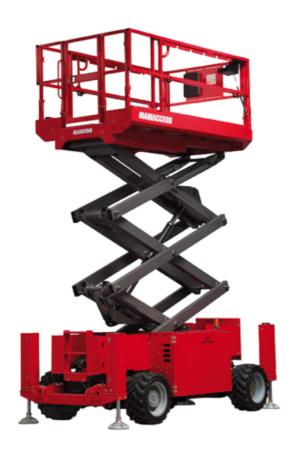

Technical sheet:

## 100 SC

|                                                                  | 100 SC  | Created on May 31, 2025 at 3:57 AM UTC                                                                               |
|------------------------------------------------------------------|---------|----------------------------------------------------------------------------------------------------------------------|
| Capacities                                                       |         | Metric                                                                                                               |
| Working height                                                   | h21     | 9.70 m                                                                                                               |
| Platform height                                                  | h7      | 7.70 m                                                                                                               |
| Platform capacity                                                | Q       | 680 kg                                                                                                               |
| Max. capacity on the extension deck                              |         | 136 kg                                                                                                               |
| Number of people (indoor / outdoor)                              |         | 4 / 4                                                                                                                |
| Weight and dimensions                                            |         |                                                                                                                      |
| Platform weight*                                                 |         | 3653 kg                                                                                                              |
| Platform dimensions (length x width)                             | lp / ep | 2.79 m x 1.60 m                                                                                                      |
| Platform dimensions with extension (length x width)              |         | 4.31 m x 1.60 m                                                                                                      |
| Overall length                                                   | I1      | 3.76 m                                                                                                               |
| Overall width                                                    | b1      | 1.75 m                                                                                                               |
| Overall height                                                   | h17     | 2.59 m                                                                                                               |
| Overall height (stowed)                                          | h18 *** | 1.92 m                                                                                                               |
| Overall length with platform extension                           | l15     | 4.81 m                                                                                                               |
| External turning radius                                          | Wa3     | 4.60 m                                                                                                               |
| Ground clearance at centre of wheelbase                          | m2      | 0.24 m                                                                                                               |
| Wheelbase                                                        | V       | 2.29 m                                                                                                               |
| Performances                                                     | ,       | 2.25                                                                                                                 |
| Drive speed - stowed                                             |         | 5.60 km/h                                                                                                            |
| Drive speed - raised                                             |         | 0.40 km/h                                                                                                            |
| Raise speed (laden) / Lower speed (laden)                        |         | 36 s / 33 s                                                                                                          |
| Gradeability                                                     |         | 35 %                                                                                                                 |
| Max outrigger leveling front uphill / back uphill                |         | 5.30 ° / 4.20 °                                                                                                      |
| Max outrigger leveling side to side                              |         | 11.70 °                                                                                                              |
| Indoor and outdoor max Tilt Rating (Fore and Aft / Side-to-Side) |         | 3 ° / 2 °                                                                                                            |
| Wheels                                                           |         | 0 72                                                                                                                 |
| Tires type                                                       |         | Foam-filled                                                                                                          |
| Drive wheels (front / rear)                                      |         | 2 / 2                                                                                                                |
| Steering wheels (front / rear)                                   |         | 2/2                                                                                                                  |
| Braking wheels (front / rear)                                    |         | 2/2                                                                                                                  |
| Engine/Battery                                                   |         | 272                                                                                                                  |
| Electric engine power rating                                     |         | 2 x 18.50 kW                                                                                                         |
| Engine brand / model                                             |         | Kubota - D1105                                                                                                       |
| Engine norm                                                      |         | Tier 4 final                                                                                                         |
| I.C. Engine power rating                                         |         | 25 Hp                                                                                                                |
| Miscellaneous                                                    |         | 23 Hp                                                                                                                |
| Ground Pressure                                                  |         | 5.14 dan/cm2                                                                                                         |
|                                                                  |         | 68.10 l                                                                                                              |
| Hydraulic tank capacity                                          |         |                                                                                                                      |
| Fuel tank  Sound processes level (ground workstation)            |         | 37.90 l                                                                                                              |
| Sound pressure level (ground workstation)                        |         | 85 dB                                                                                                                |
| Sound pressure level (platform work station) (LpA)               |         | 79 dB                                                                                                                |
| Vibration on hands/arms                                          |         | < 2.50 m/s²                                                                                                          |
| Standards compliance  This machine is in compliance with:        |         | European directives: 2006/42/EC- Machinery<br>(revised EN280:2013) - 2004/108/EC (EMC) -<br>2006/95/EC (Low voltage) |