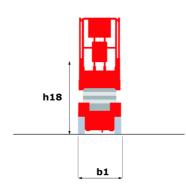

## 100 SC

|                                                                  | 100 SC  | Created on May 31, 2025 at 3:57 AM UTC                                                                               |
|------------------------------------------------------------------|---------|----------------------------------------------------------------------------------------------------------------------|
| Capacities                                                       |         | Metric                                                                                                               |
| Working height                                                   | h21     | 9.70 m                                                                                                               |
| Platform height                                                  | h7      | 7.70 m                                                                                                               |
| Platform capacity                                                | Q       | 680 kg                                                                                                               |
| Max. capacity on the extension deck                              |         | 136 kg                                                                                                               |
| Number of people (indoor / outdoor)                              |         | 4 / 4                                                                                                                |
| Weight and dimensions                                            |         |                                                                                                                      |
| Platform weight*                                                 |         | 3653 kg                                                                                                              |
| Platform dimensions (length x width)                             | lp / ep | 2.79 m x 1.60 m                                                                                                      |
| Platform dimensions with extension (length x width)              |         | 4.31 m x 1.60 m                                                                                                      |
| Overall length                                                   | I1      | 3.76 m                                                                                                               |
| Overall width                                                    | b1      | 1.75 m                                                                                                               |
| Overall height                                                   | h17     | 2.59 m                                                                                                               |
| Overall height (stowed)                                          | h18 *** | 1.92 m                                                                                                               |
| Overall length with platform extension                           | l15     | 4.81 m                                                                                                               |
| External turning radius                                          | Wa3     | 4.60 m                                                                                                               |
| Ground clearance at centre of wheelbase                          | m2      | 0.24 m                                                                                                               |
| Wheelbase                                                        | V       | 2.29 m                                                                                                               |
| Performances                                                     | ,       | 2.25                                                                                                                 |
| Drive speed - stowed                                             |         | 5.60 km/h                                                                                                            |
| Drive speed - raised                                             |         | 0.40 km/h                                                                                                            |
| Raise speed (laden) / Lower speed (laden)                        |         | 36 s / 33 s                                                                                                          |
| Gradeability                                                     |         | 35 %                                                                                                                 |
| Max outrigger leveling front uphill / back uphill                |         | 5.30 ° / 4.20 °                                                                                                      |
| Max outrigger leveling side to side                              |         | 11.70 °                                                                                                              |
| Indoor and outdoor max Tilt Rating (Fore and Aft / Side-to-Side) |         | 3 ° / 2 °                                                                                                            |
| Wheels                                                           |         | 0 72                                                                                                                 |
| Tires type                                                       |         | Foam-filled                                                                                                          |
| Drive wheels (front / rear)                                      |         | 2 / 2                                                                                                                |
| Steering wheels (front / rear)                                   |         | 2/2                                                                                                                  |
| Braking wheels (front / rear)                                    |         | 2/2                                                                                                                  |
| Engine/Battery                                                   |         | 272                                                                                                                  |
| Electric engine power rating                                     |         | 2 x 18.50 kW                                                                                                         |
| Engine brand / model                                             |         | Kubota - D1105                                                                                                       |
| Engine norm                                                      |         | Tier 4 final                                                                                                         |
| I.C. Engine power rating                                         |         | 25 Hp                                                                                                                |
| Miscellaneous                                                    |         | 23 Hp                                                                                                                |
| Ground Pressure                                                  |         | 5.14 dan/cm2                                                                                                         |
|                                                                  |         | 68.10 l                                                                                                              |
| Hydraulic tank capacity                                          |         |                                                                                                                      |
| Fuel tank  Sound processes level (ground workstation)            |         | 37.90 l                                                                                                              |
| Sound pressure level (ground workstation)                        |         | 85 dB                                                                                                                |
| Sound pressure level (platform work station) (LpA)               |         | 79 dB                                                                                                                |
| Vibration on hands/arms                                          |         | < 2.50 m/s²                                                                                                          |
| Standards compliance  This machine is in compliance with:        |         | European directives: 2006/42/EC- Machinery<br>(revised EN280:2013) - 2004/108/EC (EMC) -<br>2006/95/EC (Low voltage) |

<sup>\*</sup>Varies according to options and standards of the country to which the machine is delivered \*\*\* With folded guardrail

100 SC - Load chart

Load Chart for MEWP Metric

100 SC - Dimensional drawing