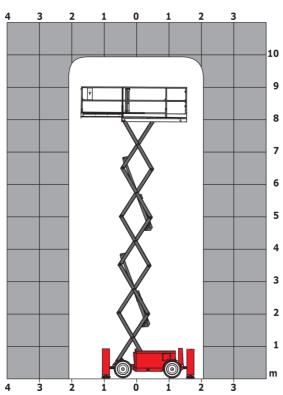

## 100 SC

|                                                                  | 100 SC  | Created on May 31, 2025 at 3:57 AM UTC                                                                               |
|------------------------------------------------------------------|---------|----------------------------------------------------------------------------------------------------------------------|
| Capacities                                                       |         | Metric                                                                                                               |
| Working height                                                   | h21     | 9.70 m                                                                                                               |
| Platform height                                                  | h7      | 7.70 m                                                                                                               |
| Platform capacity                                                | Q       | 680 kg                                                                                                               |
| Max. capacity on the extension deck                              |         | 136 kg                                                                                                               |
| Number of people (indoor / outdoor)                              |         | 4 / 4                                                                                                                |
| Weight and dimensions                                            |         |                                                                                                                      |
| Platform weight*                                                 |         | 3653 kg                                                                                                              |
| Platform dimensions (length x width)                             | lp / ep | 2.79 m x 1.60 m                                                                                                      |
| Platform dimensions with extension (length x width)              |         | 4.31 m x 1.60 m                                                                                                      |
| Overall length                                                   | I1      | 3.76 m                                                                                                               |
| Overall width                                                    | b1      | 1.75 m                                                                                                               |
| Overall height                                                   | h17     | 2.59 m                                                                                                               |
| Overall height (stowed)                                          | h18 *** | 1.92 m                                                                                                               |
| Overall length with platform extension                           | l15     | 4.81 m                                                                                                               |
| External turning radius                                          | Wa3     | 4.60 m                                                                                                               |
| Ground clearance at centre of wheelbase                          | m2      | 0.24 m                                                                                                               |
| Wheelbase                                                        | V       | 2.29 m                                                                                                               |
| Performances                                                     | ,       | 2.25                                                                                                                 |
| Drive speed - stowed                                             |         | 5.60 km/h                                                                                                            |
| Drive speed - raised                                             |         | 0.40 km/h                                                                                                            |
| Raise speed (laden) / Lower speed (laden)                        |         | 36 s / 33 s                                                                                                          |
| Gradeability                                                     |         | 35 %                                                                                                                 |
| Max outrigger leveling front uphill / back uphill                |         | 5.30 ° / 4.20 °                                                                                                      |
| Max outrigger leveling side to side                              |         | 11.70 °                                                                                                              |
| Indoor and outdoor max Tilt Rating (Fore and Aft / Side-to-Side) |         | 3 ° / 2 °                                                                                                            |
| Wheels                                                           |         | 0 72                                                                                                                 |
| Tires type                                                       |         | Foam-filled                                                                                                          |
| Drive wheels (front / rear)                                      |         | 2 / 2                                                                                                                |
| Steering wheels (front / rear)                                   |         | 2/2                                                                                                                  |
| Braking wheels (front / rear)                                    |         | 2/2                                                                                                                  |
| Engine/Battery                                                   |         | 272                                                                                                                  |
| Electric engine power rating                                     |         | 2 x 18.50 kW                                                                                                         |
| Engine brand / model                                             |         | Kubota - D1105                                                                                                       |
| Engine norm                                                      |         | Tier 4 final                                                                                                         |
| I.C. Engine power rating                                         |         | 25 Hp                                                                                                                |
| Miscellaneous                                                    |         | 23 Hp                                                                                                                |
| Ground Pressure                                                  |         | 5.14 dan/cm2                                                                                                         |
|                                                                  |         | 68.10 l                                                                                                              |
| Hydraulic tank capacity                                          |         |                                                                                                                      |
| Fuel tank  Sound processes level (ground workstation)            |         | 37.90 l                                                                                                              |
| Sound pressure level (ground workstation)                        |         | 85 dB                                                                                                                |
| Sound pressure level (platform work station) (LpA)               |         | 79 dB                                                                                                                |
| Vibration on hands/arms                                          |         | < 2.50 m/s²                                                                                                          |
| Standards compliance  This machine is in compliance with:        |         | European directives: 2006/42/EC- Machinery<br>(revised EN280:2013) - 2004/108/EC (EMC) -<br>2006/95/EC (Low voltage) |

<sup>\*</sup>Varies according to options and standards of the country to which the machine is delivered \*\*\* With folded guardrail

100 SC - Load chart

Load Chart for MEWP Metric

100 SC - Dimensional drawing