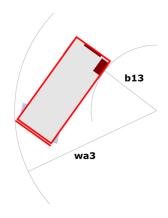

## 100 SC

|                                                                  | 100 SC  | Created on May 31, 2025 at 3:57 AM UTC                                                                               |
|------------------------------------------------------------------|---------|----------------------------------------------------------------------------------------------------------------------|
| Capacities                                                       |         | Metric                                                                                                               |
| Working height                                                   | h21     | 9.70 m                                                                                                               |
| Platform height                                                  | h7      | 7.70 m                                                                                                               |
| Platform capacity                                                | Q       | 680 kg                                                                                                               |
| Max. capacity on the extension deck                              |         | 136 kg                                                                                                               |
| Number of people (indoor / outdoor)                              |         | 4 / 4                                                                                                                |
| Weight and dimensions                                            |         |                                                                                                                      |
| Platform weight*                                                 |         | 3653 kg                                                                                                              |
| Platform dimensions (length x width)                             | lp / ep | 2.79 m x 1.60 m                                                                                                      |
| Platform dimensions with extension (length x width)              |         | 4.31 m x 1.60 m                                                                                                      |
| Overall length                                                   | I1      | 3.76 m                                                                                                               |
| Overall width                                                    | b1      | 1.75 m                                                                                                               |
| Overall height                                                   | h17     | 2.59 m                                                                                                               |
| Overall height (stowed)                                          | h18 *** | 1.92 m                                                                                                               |
| Overall length with platform extension                           | l15     | 4.81 m                                                                                                               |
| External turning radius                                          | Wa3     | 4.60 m                                                                                                               |
| Ground clearance at centre of wheelbase                          | m2      | 0.24 m                                                                                                               |
| Wheelbase                                                        | V       | 2.29 m                                                                                                               |
| Performances                                                     | ,       | 2.25                                                                                                                 |
| Drive speed - stowed                                             |         | 5.60 km/h                                                                                                            |
| Drive speed - raised                                             |         | 0.40 km/h                                                                                                            |
| Raise speed (laden) / Lower speed (laden)                        |         | 36 s / 33 s                                                                                                          |
| Gradeability                                                     |         | 35 %                                                                                                                 |
| Max outrigger leveling front uphill / back uphill                |         | 5.30 ° / 4.20 °                                                                                                      |
| Max outrigger leveling side to side                              |         | 11.70 °                                                                                                              |
| Indoor and outdoor max Tilt Rating (Fore and Aft / Side-to-Side) |         | 3 ° / 2 °                                                                                                            |
| Wheels                                                           |         | 0 72                                                                                                                 |
| Tires type                                                       |         | Foam-filled                                                                                                          |
| Drive wheels (front / rear)                                      |         | 2 / 2                                                                                                                |
| Steering wheels (front / rear)                                   |         | 2/2                                                                                                                  |
| Braking wheels (front / rear)                                    |         | 2/2                                                                                                                  |
| Engine/Battery                                                   |         | 272                                                                                                                  |
| Electric engine power rating                                     |         | 2 x 18.50 kW                                                                                                         |
| Engine brand / model                                             |         | Kubota - D1105                                                                                                       |
| Engine norm                                                      |         | Tier 4 final                                                                                                         |
| I.C. Engine power rating                                         |         | 25 Hp                                                                                                                |
| Miscellaneous                                                    |         | 23 Hp                                                                                                                |
| Ground Pressure                                                  |         | 5.14 dan/cm2                                                                                                         |
|                                                                  |         | 68.10 l                                                                                                              |
| Hydraulic tank capacity                                          |         |                                                                                                                      |
| Fuel tank  Sound processes level (ground workstation)            |         | 37.90 l                                                                                                              |
| Sound pressure level (ground workstation)                        |         | 85 dB                                                                                                                |
| Sound pressure level (platform work station) (LpA)               |         | 79 dB                                                                                                                |
| Vibration on hands/arms                                          |         | < 2.50 m/s²                                                                                                          |
| Standards compliance  This machine is in compliance with:        |         | European directives: 2006/42/EC- Machinery<br>(revised EN280:2013) - 2004/108/EC (EMC) -<br>2006/95/EC (Low voltage) |

<sup>\*</sup>Varies according to options and standards of the country to which the machine is delivered \*\*\* With folded guardrail

100 SC - Load chart

Load Chart for MEWP Metric

100 SC - Dimensional drawing