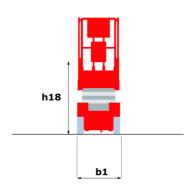

## 100 SC

|                                                                  | 100 SC ( | reated on June 14, 2025 at 6:03 PM UTC                                                                               |
|------------------------------------------------------------------|----------|----------------------------------------------------------------------------------------------------------------------|
| Capacities                                                       |          | Metric                                                                                                               |
| Working height                                                   | h21      | 9.70 m                                                                                                               |
| Platform height                                                  | h7       | 7.70 m                                                                                                               |
| Platform capacity                                                | Q        | 680 kg                                                                                                               |
| Max. capacity on the extension deck                              | ,        | 136 kg                                                                                                               |
| Number of people (indoor / outdoor)                              |          | 4 / 4                                                                                                                |
| Weight and dimensions                                            |          | ·                                                                                                                    |
| Platform weight*                                                 |          | 3653 kg                                                                                                              |
| Platform dimensions (length x width)                             | lp / ep  | 2.79 m x 1.60 m                                                                                                      |
| Platform dimensions with extension (length x width)              |          | 4.31 m x 1.60 m                                                                                                      |
| Overall length                                                   | I1       | 3.76 m                                                                                                               |
| Overall width                                                    | b1       | 1.75 m                                                                                                               |
| Overall height                                                   | h17      | 2.59 m                                                                                                               |
| Overall height (stowed)                                          | h18 ***  | 1.92 m                                                                                                               |
| Overall length with platform extension                           | I15      | 4.81 m                                                                                                               |
| External turning radius                                          | Wa3      | 4.60 m                                                                                                               |
| Ground clearance at centre of wheelbase                          | m2       | 0.24 m                                                                                                               |
| Wheelbase                                                        | v        | 2.29 m                                                                                                               |
| Performances                                                     | ,        | 2.27 111                                                                                                             |
| Drive speed - stowed                                             |          | 5.60 km/h                                                                                                            |
| Drive speed - raised                                             |          | 0.40 km/h                                                                                                            |
| Raise speed (laden) / Lower speed (laden)                        |          | 36 s / 33 s                                                                                                          |
| Gradeability                                                     |          | 35 %                                                                                                                 |
| Max outrigger leveling front uphill / back uphill                |          | 5.30 ° / 4.20 °                                                                                                      |
| Max outrigger leveling rion upon a point apinit.                 |          | 11.70 °                                                                                                              |
| Indoor and outdoor max Tilt Rating (Fore and Aft / Side-to-Side) |          | 3°/2°                                                                                                                |
| Wheels                                                           |          | 0 72                                                                                                                 |
| Tires type                                                       |          | Foam-filled                                                                                                          |
| Drive wheels (front / rear)                                      |          | 2 / 2                                                                                                                |
| Steering wheels (front / rear)                                   |          | 2/2                                                                                                                  |
| Braking wheels (front / rear)                                    |          | 2/2                                                                                                                  |
| Engine/Battery                                                   |          | 212                                                                                                                  |
| Electric engine power rating                                     |          | 2 x 18.50 kW                                                                                                         |
| Engine brand / model                                             |          | Kubota - D1105                                                                                                       |
| Engine norm                                                      |          | Tier 4 final                                                                                                         |
| I.C. Engine power rating                                         |          | 25 Hp                                                                                                                |
| Miscellaneous                                                    |          | 25 πμ                                                                                                                |
| Ground Pressure                                                  |          | 5.14 dan/cm2                                                                                                         |
|                                                                  |          | 68.10 l                                                                                                              |
| Hydraulic tank capacity                                          |          |                                                                                                                      |
| Fuel tank  Sound procure level (ground workstation)              |          | 37.90 l<br>85 dB                                                                                                     |
| Sound pressure level (ground workstation)                        |          | 85 aB<br>79 dB                                                                                                       |
| Sound pressure level (platform work station) (LpA)               |          |                                                                                                                      |
| Vibration on hands/arms                                          |          | < 2.50 m/s²                                                                                                          |
| Standards compliance  This machine is in compliance with:        |          | European directives: 2006/42/EC- Machinery<br>(revised EN280:2013) - 2004/108/EC (EMC) -<br>2006/95/EC (Low voltage) |