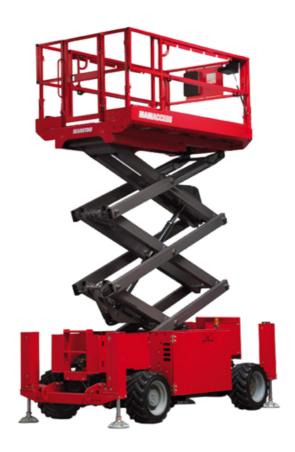

## 100 SC

|                                                                  | 100 SC ( | reated on June 14, 2025 at 6:03 PM UTC                                                                               |
|------------------------------------------------------------------|----------|----------------------------------------------------------------------------------------------------------------------|
| Capacities                                                       |          | Metric                                                                                                               |
| Working height                                                   | h21      | 9.70 m                                                                                                               |
| Platform height                                                  | h7       | 7.70 m                                                                                                               |
| Platform capacity                                                | Q        | 680 kg                                                                                                               |
| Max. capacity on the extension deck                              | ,        | 136 kg                                                                                                               |
| Number of people (indoor / outdoor)                              |          | 4 / 4                                                                                                                |
| Weight and dimensions                                            |          | ·                                                                                                                    |
| Platform weight*                                                 |          | 3653 kg                                                                                                              |
| Platform dimensions (length x width)                             | lp / ep  | 2.79 m x 1.60 m                                                                                                      |
| Platform dimensions with extension (length x width)              |          | 4.31 m x 1.60 m                                                                                                      |
| Overall length                                                   | I1       | 3.76 m                                                                                                               |
| Overall width                                                    | b1       | 1.75 m                                                                                                               |
| Overall height                                                   | h17      | 2.59 m                                                                                                               |
| Overall height (stowed)                                          | h18 ***  | 1.92 m                                                                                                               |
| Overall length with platform extension                           | I15      | 4.81 m                                                                                                               |
| External turning radius                                          | Wa3      | 4.60 m                                                                                                               |
| Ground clearance at centre of wheelbase                          | m2       | 0.24 m                                                                                                               |
| Wheelbase                                                        | v        | 2.29 m                                                                                                               |
| Performances                                                     | ,        | 2.27 111                                                                                                             |
| Drive speed - stowed                                             |          | 5.60 km/h                                                                                                            |
| Drive speed - raised                                             |          | 0.40 km/h                                                                                                            |
| Raise speed (laden) / Lower speed (laden)                        |          | 36 s / 33 s                                                                                                          |
| Gradeability                                                     |          | 35 %                                                                                                                 |
| Max outrigger leveling front uphill / back uphill                |          | 5.30 ° / 4.20 °                                                                                                      |
| Max outrigger leveling rion upon a point apinit.                 |          | 11.70 °                                                                                                              |
| Indoor and outdoor max Tilt Rating (Fore and Aft / Side-to-Side) |          | 3°/2°                                                                                                                |
| Wheels                                                           |          | 0 72                                                                                                                 |
| Tires type                                                       |          | Foam-filled                                                                                                          |
| Drive wheels (front / rear)                                      |          | 2 / 2                                                                                                                |
| Steering wheels (front / rear)                                   |          | 2/2                                                                                                                  |
| Braking wheels (front / rear)                                    |          | 2/2                                                                                                                  |
| Engine/Battery                                                   |          | 212                                                                                                                  |
| Electric engine power rating                                     |          | 2 x 18.50 kW                                                                                                         |
| Engine brand / model                                             |          | Kubota - D1105                                                                                                       |
| Engine norm                                                      |          | Tier 4 final                                                                                                         |
| I.C. Engine power rating                                         |          | 25 Hp                                                                                                                |
| Miscellaneous                                                    |          | 25 πμ                                                                                                                |
| Ground Pressure                                                  |          | 5.14 dan/cm2                                                                                                         |
|                                                                  |          | 68.10 l                                                                                                              |
| Hydraulic tank capacity                                          |          |                                                                                                                      |
| Fuel tank  Sound procure level (ground workstation)              |          | 37.90 l<br>85 dB                                                                                                     |
| Sound pressure level (ground workstation)                        |          | 85 aB<br>79 dB                                                                                                       |
| Sound pressure level (platform work station) (LpA)               |          |                                                                                                                      |
| Vibration on hands/arms                                          |          | < 2.50 m/s²                                                                                                          |
| Standards compliance  This machine is in compliance with:        |          | European directives: 2006/42/EC- Machinery<br>(revised EN280:2013) - 2004/108/EC (EMC) -<br>2006/95/EC (Low voltage) |