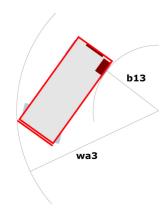

## 100 SC

|                                                                  | 100 SC ( | reated on June 14, 2025 at 6:03 PM UTC                                                                               |
|------------------------------------------------------------------|----------|----------------------------------------------------------------------------------------------------------------------|
| Capacities                                                       |          | Metric                                                                                                               |
| Working height                                                   | h21      | 9.70 m                                                                                                               |
| Platform height                                                  | h7       | 7.70 m                                                                                                               |
| Platform capacity                                                | Q        | 680 kg                                                                                                               |
| Max. capacity on the extension deck                              | ,        | 136 kg                                                                                                               |
| Number of people (indoor / outdoor)                              |          | 4 / 4                                                                                                                |
| Weight and dimensions                                            |          | ·                                                                                                                    |
| Platform weight*                                                 |          | 3653 kg                                                                                                              |
| Platform dimensions (length x width)                             | lp / ep  | 2.79 m x 1.60 m                                                                                                      |
| Platform dimensions with extension (length x width)              |          | 4.31 m x 1.60 m                                                                                                      |
| Overall length                                                   | I1       | 3.76 m                                                                                                               |
| Overall width                                                    | b1       | 1.75 m                                                                                                               |
| Overall height                                                   | h17      | 2.59 m                                                                                                               |
| Overall height (stowed)                                          | h18 ***  | 1.92 m                                                                                                               |
| Overall length with platform extension                           | I15      | 4.81 m                                                                                                               |
| External turning radius                                          | Wa3      | 4.60 m                                                                                                               |
| Ground clearance at centre of wheelbase                          | m2       | 0.24 m                                                                                                               |
| Wheelbase                                                        | v        | 2.29 m                                                                                                               |
| Performances                                                     | ,        | 2.27 111                                                                                                             |
| Drive speed - stowed                                             |          | 5.60 km/h                                                                                                            |
| Drive speed - raised                                             |          | 0.40 km/h                                                                                                            |
| Raise speed (laden) / Lower speed (laden)                        |          | 36 s / 33 s                                                                                                          |
| Gradeability                                                     |          | 35 %                                                                                                                 |
| Max outrigger leveling front uphill / back uphill                |          | 5.30 ° / 4.20 °                                                                                                      |
| Max outrigger leveling rion upon a point apinit.                 |          | 11.70 °                                                                                                              |
| Indoor and outdoor max Tilt Rating (Fore and Aft / Side-to-Side) |          | 3°/2°                                                                                                                |
| Wheels                                                           |          | 0 72                                                                                                                 |
| Tires type                                                       |          | Foam-filled                                                                                                          |
| Drive wheels (front / rear)                                      |          | 2 / 2                                                                                                                |
| Steering wheels (front / rear)                                   |          | 2/2                                                                                                                  |
| Braking wheels (front / rear)                                    |          | 2/2                                                                                                                  |
| Engine/Battery                                                   |          | 212                                                                                                                  |
| Electric engine power rating                                     |          | 2 x 18.50 kW                                                                                                         |
| Engine brand / model                                             |          | Kubota - D1105                                                                                                       |
| Engine norm                                                      |          | Tier 4 final                                                                                                         |
| I.C. Engine power rating                                         |          | 25 Hp                                                                                                                |
| Miscellaneous                                                    |          | 25 πμ                                                                                                                |
| Ground Pressure                                                  |          | 5.14 dan/cm2                                                                                                         |
|                                                                  |          | 68.10 l                                                                                                              |
| Hydraulic tank capacity                                          |          |                                                                                                                      |
| Fuel tank  Sound procure level (ground workstation)              |          | 37.90 l<br>85 dB                                                                                                     |
| Sound pressure level (ground workstation)                        |          | 85 aB<br>79 dB                                                                                                       |
| Sound pressure level (platform work station) (LpA)               |          |                                                                                                                      |
| Vibration on hands/arms                                          |          | < 2.50 m/s²                                                                                                          |
| Standards compliance  This machine is in compliance with:        |          | European directives: 2006/42/EC- Machinery<br>(revised EN280:2013) - 2004/108/EC (EMC) -<br>2006/95/EC (Low voltage) |