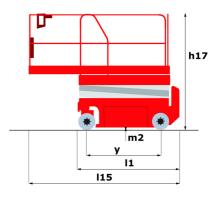

## 100 SC

|                                                                  | 100 SC ( | reated on June 14, 2025 at 6:03 PM UTC                                                                               |
|------------------------------------------------------------------|----------|----------------------------------------------------------------------------------------------------------------------|
| Capacities                                                       |          | Metric                                                                                                               |
| Working height                                                   | h21      | 9.70 m                                                                                                               |
| Platform height                                                  | h7       | 7.70 m                                                                                                               |
| Platform capacity                                                | Q        | 680 kg                                                                                                               |
| Max. capacity on the extension deck                              | ,        | 136 kg                                                                                                               |
| Number of people (indoor / outdoor)                              |          | 4 / 4                                                                                                                |
| Weight and dimensions                                            |          | ·                                                                                                                    |
| Platform weight*                                                 |          | 3653 kg                                                                                                              |
| Platform dimensions (length x width)                             | lp / ep  | 2.79 m x 1.60 m                                                                                                      |
| Platform dimensions with extension (length x width)              |          | 4.31 m x 1.60 m                                                                                                      |
| Overall length                                                   | I1       | 3.76 m                                                                                                               |
| Overall width                                                    | b1       | 1.75 m                                                                                                               |
| Overall height                                                   | h17      | 2.59 m                                                                                                               |
| Overall height (stowed)                                          | h18 ***  | 1.92 m                                                                                                               |
| Overall length with platform extension                           | I15      | 4.81 m                                                                                                               |
| External turning radius                                          | Wa3      | 4.60 m                                                                                                               |
| Ground clearance at centre of wheelbase                          | m2       | 0.24 m                                                                                                               |
| Wheelbase                                                        | v        | 2.29 m                                                                                                               |
| Performances                                                     | ,        | 2.27 111                                                                                                             |
| Drive speed - stowed                                             |          | 5.60 km/h                                                                                                            |
| Drive speed - raised                                             |          | 0.40 km/h                                                                                                            |
| Raise speed (laden) / Lower speed (laden)                        |          | 36 s / 33 s                                                                                                          |
| Gradeability                                                     |          | 35 %                                                                                                                 |
| Max outrigger leveling front uphill / back uphill                |          | 5.30 ° / 4.20 °                                                                                                      |
| Max outrigger leveling rion upon a point apinit.                 |          | 11.70 °                                                                                                              |
| Indoor and outdoor max Tilt Rating (Fore and Aft / Side-to-Side) |          | 3°/2°                                                                                                                |
| Wheels                                                           |          | 0 72                                                                                                                 |
| Tires type                                                       |          | Foam-filled                                                                                                          |
| Drive wheels (front / rear)                                      |          | 2 / 2                                                                                                                |
| Steering wheels (front / rear)                                   |          | 2/2                                                                                                                  |
| Braking wheels (front / rear)                                    |          | 2/2                                                                                                                  |
| Engine/Battery                                                   |          | 212                                                                                                                  |
| Electric engine power rating                                     |          | 2 x 18.50 kW                                                                                                         |
| Engine brand / model                                             |          | Kubota - D1105                                                                                                       |
| Engine norm                                                      |          | Tier 4 final                                                                                                         |
| I.C. Engine power rating                                         |          | 25 Hp                                                                                                                |
| Miscellaneous                                                    |          | 25 πμ                                                                                                                |
| Ground Pressure                                                  |          | 5.14 dan/cm2                                                                                                         |
|                                                                  |          | 68.10 l                                                                                                              |
| Hydraulic tank capacity                                          |          |                                                                                                                      |
| Fuel tank  Sound procure level (ground workstation)              |          | 37.90 l<br>85 dB                                                                                                     |
| Sound pressure level (ground workstation)                        |          | 85 aB<br>79 dB                                                                                                       |
| Sound pressure level (platform work station) (LpA)               |          |                                                                                                                      |
| Vibration on hands/arms                                          |          | < 2.50 m/s²                                                                                                          |
| Standards compliance  This machine is in compliance with:        |          | European directives: 2006/42/EC- Machinery<br>(revised EN280:2013) - 2004/108/EC (EMC) -<br>2006/95/EC (Low voltage) |

<sup>\*</sup>Varies according to options and standards of the country to which the machine is delivered \*\*\* With folded guardrail

100 SC - Load chart

Load Chart for MEWP Metric

100 SC - Dimensional drawing