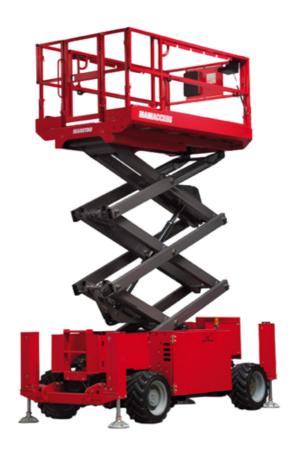

## 100 SC

|                                                                  | 100 \$  | c Created on June 2, 2025 at 1:00 PM UT                                                                              |
|------------------------------------------------------------------|---------|----------------------------------------------------------------------------------------------------------------------|
| Capacities                                                       |         | Metric                                                                                                               |
| Working height                                                   | h21     | 9.70 m                                                                                                               |
| Platform height                                                  | h7      | 7.70 m                                                                                                               |
| Platform capacity                                                | Q       | 680 kg                                                                                                               |
| Max. capacity on the extension deck                              |         | 136 kg                                                                                                               |
| Number of people (indoor / outdoor)                              |         | 4 / 4                                                                                                                |
| Weight and dimensions                                            |         |                                                                                                                      |
| Platform weight*                                                 |         | 3653 kg                                                                                                              |
| Platform dimensions (length x width)                             | lp / ep | 2.79 m x 1.60 m                                                                                                      |
| Platform dimensions with extension (length x width)              |         | 4.31 m x 1.60 m                                                                                                      |
| Overall length                                                   | I1      | 3.76 m                                                                                                               |
| Overall width                                                    | b1      | 1.75 m                                                                                                               |
| Overall height                                                   | h17     | 2.59 m                                                                                                               |
| Overall height (stowed)                                          | h18 *** | 1.92 m                                                                                                               |
| Overall length with platform extension                           | I15     | 4.81 m                                                                                                               |
| External turning radius                                          | Wa3     | 4.60 m                                                                                                               |
| Ground clearance at centre of wheelbase                          | m2      | 0.24 m                                                                                                               |
| Wheelbase                                                        | v       | 2.29 m                                                                                                               |
| Performances                                                     | ,       | 2.25                                                                                                                 |
| Drive speed - stowed                                             |         | 5.60 km/h                                                                                                            |
| Drive speed - raised                                             |         | 0.40 km/h                                                                                                            |
| Raise speed (laden) / Lower speed (laden)                        |         | 36 s / 33 s                                                                                                          |
| Gradeability                                                     |         | 35 %                                                                                                                 |
| Max outrigger leveling front uphill / back uphill                |         | 5.30 ° / 4.20 °                                                                                                      |
| Max outrigger leveling side to side                              |         | 11.70 °                                                                                                              |
| Indoor and outdoor max Tilt Rating (Fore and Aft / Side-to-Side) |         | 3°/2°                                                                                                                |
| Wheels                                                           |         | 0 7 2                                                                                                                |
| Tires type                                                       |         | Foam-filled                                                                                                          |
| Drive wheels (front / rear)                                      |         | 2 / 2                                                                                                                |
| Steering wheels (front / rear)                                   |         | 2/0                                                                                                                  |
| Braking wheels (front / rear)                                    |         | 2/2                                                                                                                  |
| Engine/Battery                                                   |         | 2/2                                                                                                                  |
| Electric engine power rating                                     |         | 2 x 18.50 kW                                                                                                         |
| Engine brand / model                                             |         | Kubota - D1105                                                                                                       |
| Engine norm                                                      |         | Tier 4 final                                                                                                         |
| I.C. Engine power rating                                         |         | 25 Hp                                                                                                                |
| Miscellaneous                                                    |         | 23 11þ                                                                                                               |
| Ground Pressure                                                  |         | 5.14 dan/cm2                                                                                                         |
|                                                                  |         | 68.10 l                                                                                                              |
| Hydraulic tank capacity                                          |         |                                                                                                                      |
| Fuel tank                                                        |         | 37.90 l<br>85 dB                                                                                                     |
| Sound pressure level (ground workstation)                        |         |                                                                                                                      |
| Sound pressure level (platform work station) (LpA)               |         | 79 dB                                                                                                                |
| Vibration on hands/arms                                          |         | < 2.50 m/s²                                                                                                          |
| Standards compliance This machine is in compliance with:         |         | European directives: 2006/42/EC- Machinery<br>(revised EN280:2013) - 2004/108/EC (EMC) -<br>2006/95/EC (Low voltage) |