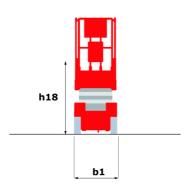

## 100 SC

|                                                                  | 100 \$  | c Created on June 2, 2025 at 1:00 PM UT                                                                              |
|------------------------------------------------------------------|---------|----------------------------------------------------------------------------------------------------------------------|
| Capacities                                                       |         | Metric                                                                                                               |
| Working height                                                   | h21     | 9.70 m                                                                                                               |
| Platform height                                                  | h7      | 7.70 m                                                                                                               |
| Platform capacity                                                | Q       | 680 kg                                                                                                               |
| Max. capacity on the extension deck                              |         | 136 kg                                                                                                               |
| Number of people (indoor / outdoor)                              |         | 4 / 4                                                                                                                |
| Weight and dimensions                                            |         |                                                                                                                      |
| Platform weight*                                                 |         | 3653 kg                                                                                                              |
| Platform dimensions (length x width)                             | lp / ep | 2.79 m x 1.60 m                                                                                                      |
| Platform dimensions with extension (length x width)              |         | 4.31 m x 1.60 m                                                                                                      |
| Overall length                                                   | I1      | 3.76 m                                                                                                               |
| Overall width                                                    | b1      | 1.75 m                                                                                                               |
| Overall height                                                   | h17     | 2.59 m                                                                                                               |
| Overall height (stowed)                                          | h18 *** | 1.92 m                                                                                                               |
| Overall length with platform extension                           | I15     | 4.81 m                                                                                                               |
| External turning radius                                          | Wa3     | 4.60 m                                                                                                               |
| Ground clearance at centre of wheelbase                          | m2      | 0.24 m                                                                                                               |
| Wheelbase                                                        | v       | 2.29 m                                                                                                               |
| Performances                                                     | ,       | 2.25                                                                                                                 |
| Drive speed - stowed                                             |         | 5.60 km/h                                                                                                            |
| Drive speed - raised                                             |         | 0.40 km/h                                                                                                            |
| Raise speed (laden) / Lower speed (laden)                        |         | 36 s / 33 s                                                                                                          |
| Gradeability                                                     |         | 35 %                                                                                                                 |
| Max outrigger leveling front uphill / back uphill                |         | 5.30 ° / 4.20 °                                                                                                      |
| Max outrigger leveling side to side                              |         | 11.70 °                                                                                                              |
| Indoor and outdoor max Tilt Rating (Fore and Aft / Side-to-Side) |         | 3°/2°                                                                                                                |
| Wheels                                                           |         | 0 7 2                                                                                                                |
| Tires type                                                       |         | Foam-filled                                                                                                          |
| Drive wheels (front / rear)                                      |         | 2 / 2                                                                                                                |
| Steering wheels (front / rear)                                   |         | 2/0                                                                                                                  |
| Braking wheels (front / rear)                                    |         | 2/2                                                                                                                  |
| Engine/Battery                                                   |         | 2/2                                                                                                                  |
| Electric engine power rating                                     |         | 2 x 18.50 kW                                                                                                         |
| Engine brand / model                                             |         | Kubota - D1105                                                                                                       |
| Engine norm                                                      |         | Tier 4 final                                                                                                         |
| I.C. Engine power rating                                         |         | 25 Hp                                                                                                                |
| Miscellaneous                                                    |         | 23 11þ                                                                                                               |
| Ground Pressure                                                  |         | 5.14 dan/cm2                                                                                                         |
|                                                                  |         | 68.10 l                                                                                                              |
| Hydraulic tank capacity                                          |         |                                                                                                                      |
| Fuel tank                                                        |         | 37.90 l<br>85 dB                                                                                                     |
| Sound pressure level (ground workstation)                        |         |                                                                                                                      |
| Sound pressure level (platform work station) (LpA)               |         | 79 dB                                                                                                                |
| Vibration on hands/arms                                          |         | < 2.50 m/s²                                                                                                          |
| Standards compliance This machine is in compliance with:         |         | European directives: 2006/42/EC- Machinery<br>(revised EN280:2013) - 2004/108/EC (EMC) -<br>2006/95/EC (Low voltage) |