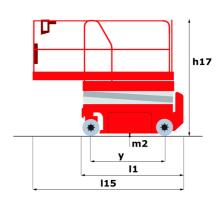

## 100 SC

|                                                                  | 100 \$  | c Created on June 2, 2025 at 1:00 PM UT                                                                              |
|------------------------------------------------------------------|---------|----------------------------------------------------------------------------------------------------------------------|
| Capacities                                                       |         | Metric                                                                                                               |
| Working height                                                   | h21     | 9.70 m                                                                                                               |
| Platform height                                                  | h7      | 7.70 m                                                                                                               |
| Platform capacity                                                | Q       | 680 kg                                                                                                               |
| Max. capacity on the extension deck                              |         | 136 kg                                                                                                               |
| Number of people (indoor / outdoor)                              |         | 4 / 4                                                                                                                |
| Weight and dimensions                                            |         |                                                                                                                      |
| Platform weight*                                                 |         | 3653 kg                                                                                                              |
| Platform dimensions (length x width)                             | lp / ep | 2.79 m x 1.60 m                                                                                                      |
| Platform dimensions with extension (length x width)              |         | 4.31 m x 1.60 m                                                                                                      |
| Overall length                                                   | I1      | 3.76 m                                                                                                               |
| Overall width                                                    | b1      | 1.75 m                                                                                                               |
| Overall height                                                   | h17     | 2.59 m                                                                                                               |
| Overall height (stowed)                                          | h18 *** | 1.92 m                                                                                                               |
| Overall length with platform extension                           | I15     | 4.81 m                                                                                                               |
| External turning radius                                          | Wa3     | 4.60 m                                                                                                               |
| Ground clearance at centre of wheelbase                          | m2      | 0.24 m                                                                                                               |
| Wheelbase                                                        | v       | 2.29 m                                                                                                               |
| Performances                                                     | ,       | 2.25                                                                                                                 |
| Drive speed - stowed                                             |         | 5.60 km/h                                                                                                            |
| Drive speed - raised                                             |         | 0.40 km/h                                                                                                            |
| Raise speed (laden) / Lower speed (laden)                        |         | 36 s / 33 s                                                                                                          |
| Gradeability                                                     |         | 35 %                                                                                                                 |
| Max outrigger leveling front uphill / back uphill                |         | 5.30 ° / 4.20 °                                                                                                      |
| Max outrigger leveling side to side                              |         | 11.70 °                                                                                                              |
| Indoor and outdoor max Tilt Rating (Fore and Aft / Side-to-Side) |         | 3°/2°                                                                                                                |
| Wheels                                                           |         | 0 7 2                                                                                                                |
| Tires type                                                       |         | Foam-filled                                                                                                          |
| Drive wheels (front / rear)                                      |         | 2 / 2                                                                                                                |
| Steering wheels (front / rear)                                   |         | 2/0                                                                                                                  |
| Braking wheels (front / rear)                                    |         | 2/2                                                                                                                  |
| Engine/Battery                                                   |         | 2/2                                                                                                                  |
| Electric engine power rating                                     |         | 2 x 18.50 kW                                                                                                         |
| Engine brand / model                                             |         | Kubota - D1105                                                                                                       |
| Engine norm                                                      |         | Tier 4 final                                                                                                         |
| I.C. Engine power rating                                         |         | 25 Hp                                                                                                                |
| Miscellaneous                                                    |         | 23 11þ                                                                                                               |
| Ground Pressure                                                  |         | 5.14 dan/cm2                                                                                                         |
|                                                                  |         | 68.10 l                                                                                                              |
| Hydraulic tank capacity                                          |         |                                                                                                                      |
| Fuel tank                                                        |         | 37.90 l<br>85 dB                                                                                                     |
| Sound pressure level (ground workstation)                        |         |                                                                                                                      |
| Sound pressure level (platform work station) (LpA)               |         | 79 dB                                                                                                                |
| Vibration on hands/arms                                          |         | < 2.50 m/s²                                                                                                          |
| Standards compliance This machine is in compliance with:         |         | European directives: 2006/42/EC- Machinery<br>(revised EN280:2013) - 2004/108/EC (EMC) -<br>2006/95/EC (Low voltage) |

<sup>\*</sup>Varies according to options and standards of the country to which the machine is delivered \*\*\* With folded guardrail

100 SC - Load chart

Load Chart for MEWP Metric

100 SC - Dimensional drawing