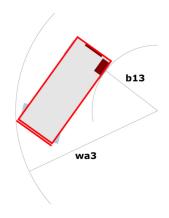

## 100 SC

|                                                                  | 100 \$  | c Created on June 2, 2025 at 1:00 PM UT                                                                              |
|------------------------------------------------------------------|---------|----------------------------------------------------------------------------------------------------------------------|
| Capacities                                                       |         | Metric                                                                                                               |
| Working height                                                   | h21     | 9.70 m                                                                                                               |
| Platform height                                                  | h7      | 7.70 m                                                                                                               |
| Platform capacity                                                | Q       | 680 kg                                                                                                               |
| Max. capacity on the extension deck                              |         | 136 kg                                                                                                               |
| Number of people (indoor / outdoor)                              |         | 4 / 4                                                                                                                |
| Weight and dimensions                                            |         |                                                                                                                      |
| Platform weight*                                                 |         | 3653 kg                                                                                                              |
| Platform dimensions (length x width)                             | lp / ep | 2.79 m x 1.60 m                                                                                                      |
| Platform dimensions with extension (length x width)              |         | 4.31 m x 1.60 m                                                                                                      |
| Overall length                                                   | I1      | 3.76 m                                                                                                               |
| Overall width                                                    | b1      | 1.75 m                                                                                                               |
| Overall height                                                   | h17     | 2.59 m                                                                                                               |
| Overall height (stowed)                                          | h18 *** | 1.92 m                                                                                                               |
| Overall length with platform extension                           | I15     | 4.81 m                                                                                                               |
| External turning radius                                          | Wa3     | 4.60 m                                                                                                               |
| Ground clearance at centre of wheelbase                          | m2      | 0.24 m                                                                                                               |
| Wheelbase                                                        | v       | 2.29 m                                                                                                               |
| Performances                                                     | ,       | 2.25                                                                                                                 |
| Drive speed - stowed                                             |         | 5.60 km/h                                                                                                            |
| Drive speed - raised                                             |         | 0.40 km/h                                                                                                            |
| Raise speed (laden) / Lower speed (laden)                        |         | 36 s / 33 s                                                                                                          |
| Gradeability                                                     |         | 35 %                                                                                                                 |
| Max outrigger leveling front uphill / back uphill                |         | 5.30 ° / 4.20 °                                                                                                      |
| Max outrigger leveling side to side                              |         | 11.70 °                                                                                                              |
| Indoor and outdoor max Tilt Rating (Fore and Aft / Side-to-Side) |         | 3°/2°                                                                                                                |
| Wheels                                                           |         | 0 7 2                                                                                                                |
| Tires type                                                       |         | Foam-filled                                                                                                          |
| Drive wheels (front / rear)                                      |         | 2 / 2                                                                                                                |
| Steering wheels (front / rear)                                   |         | 2/0                                                                                                                  |
| Braking wheels (front / rear)                                    |         | 2/2                                                                                                                  |
| Engine/Battery                                                   |         | 2/2                                                                                                                  |
| Electric engine power rating                                     |         | 2 x 18.50 kW                                                                                                         |
| Engine brand / model                                             |         | Kubota - D1105                                                                                                       |
| Engine norm                                                      |         | Tier 4 final                                                                                                         |
| I.C. Engine power rating                                         |         | 25 Hp                                                                                                                |
| Miscellaneous                                                    |         | 23 11þ                                                                                                               |
| Ground Pressure                                                  |         | 5.14 dan/cm2                                                                                                         |
|                                                                  |         | 68.10 l                                                                                                              |
| Hydraulic tank capacity                                          |         |                                                                                                                      |
| Fuel tank                                                        |         | 37.90 l<br>85 dB                                                                                                     |
| Sound pressure level (ground workstation)                        |         |                                                                                                                      |
| Sound pressure level (platform work station) (LpA)               |         | 79 dB                                                                                                                |
| Vibration on hands/arms                                          |         | < 2.50 m/s²                                                                                                          |
| Standards compliance This machine is in compliance with:         |         | European directives: 2006/42/EC- Machinery<br>(revised EN280:2013) - 2004/108/EC (EMC) -<br>2006/95/EC (Low voltage) |