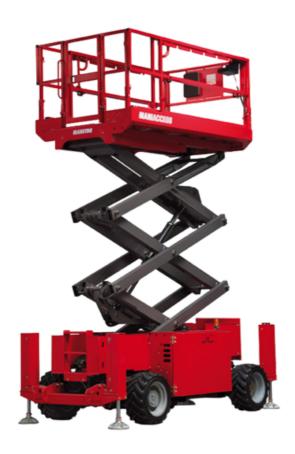

## 100 SC

|                                                                  | 100 SC  | Created on June 16, 2025 at 7:39 PM UT                                                                               |
|------------------------------------------------------------------|---------|----------------------------------------------------------------------------------------------------------------------|
| Capacities                                                       |         | Metric                                                                                                               |
| Working height                                                   | h21     | 9.70 m                                                                                                               |
| Platform height                                                  | h7      | 7.70 m                                                                                                               |
| Platform capacity                                                | Q       | 680 kg                                                                                                               |
| Max. capacity on the extension deck                              |         | 136 kg                                                                                                               |
| Number of people (indoor / outdoor)                              |         | 4 / 4                                                                                                                |
| Weight and dimensions                                            |         |                                                                                                                      |
| Platform weight*                                                 |         | 3653 kg                                                                                                              |
| Platform dimensions (length x width)                             | lp / ep | 2.79 m x 1.60 m                                                                                                      |
| Platform dimensions with extension (length x width)              |         | 4.31 m x 1.60 m                                                                                                      |
| Overall length                                                   | l1      | 3.76 m                                                                                                               |
| Overall width                                                    | b1      | 1.75 m                                                                                                               |
| Overall height                                                   | h17     | 2.59 m                                                                                                               |
| Overall height (stowed)                                          | h18 *** | 1.92 m                                                                                                               |
| Overall length with platform extension                           | l15     | 4.81 m                                                                                                               |
| External turning radius                                          | Wa3     | 4.60 m                                                                                                               |
| Ground clearance at centre of wheelbase                          | m2      | 0.24 m                                                                                                               |
| Wheelbase                                                        | V       | 2.29 m                                                                                                               |
| Performances                                                     |         | <u></u>                                                                                                              |
| Drive speed - stowed                                             |         | 5.60 km/h                                                                                                            |
| Drive speed - raised                                             |         | 0.40 km/h                                                                                                            |
| Raise speed (laden) / Lower speed (laden)                        |         | 36 s / 33 s                                                                                                          |
| Gradeability                                                     |         | 35 %                                                                                                                 |
| Max outrigger leveling front uphill / back uphill                |         | 5.30 ° / 4.20 °                                                                                                      |
| Max outrigger leveling side to side                              |         | 11.70 °                                                                                                              |
| Indoor and outdoor max Tilt Rating (Fore and Aft / Side-to-Side) |         | 3°/2°                                                                                                                |
| Wheels                                                           |         | - , -                                                                                                                |
| Tires type                                                       |         | Foam-filled                                                                                                          |
| Drive wheels (front / rear)                                      |         | 2 / 2                                                                                                                |
| Steering wheels (front / rear)                                   |         | 2 / 0                                                                                                                |
| Braking wheels (front / rear)                                    |         | 2/2                                                                                                                  |
| Engine/Battery                                                   |         | ·                                                                                                                    |
| Electric engine power rating                                     |         | 2 x 18.50 kW                                                                                                         |
| Engine brand / model                                             |         | Kubota - D1105                                                                                                       |
| Engine norm                                                      |         | Tier 4 final                                                                                                         |
| I.C. Engine power rating                                         |         | 25 Hp                                                                                                                |
| Miscellaneous                                                    |         |                                                                                                                      |
| Ground Pressure                                                  |         | 5.14 dan/cm2                                                                                                         |
| Hydraulic tank capacity                                          |         | 68.10 I                                                                                                              |
| Fuel tank                                                        |         | 37.90 l                                                                                                              |
| Sound pressure level (ground workstation)                        |         | 85 dB                                                                                                                |
| Sound pressure level (platform work station) (LpA)               |         | 79 dB                                                                                                                |
| Vibration on hands/arms                                          |         | < 2.50 m/s²                                                                                                          |
| Standards compliance                                             |         |                                                                                                                      |
| This machine is in compliance with:                              |         | European directives: 2006/42/EC- Machinery<br>(revised EN280:2013) - 2004/108/EC (EMC) -<br>2006/95/EC (Low voltage) |

<sup>\*</sup>Varies according to options and standards of the country to which the machine is delivered \*\*\* With folded guardrail

100 SC - Load chart

Load Chart for MEWP Metric

100 SC - Dimensional drawing