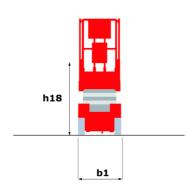

## 100 SC

|                                                                  | 100 SC  | Created on June 16, 2025 at 7:39 PM UT                                                                               |
|------------------------------------------------------------------|---------|----------------------------------------------------------------------------------------------------------------------|
| Capacities                                                       |         | Metric                                                                                                               |
| Working height                                                   | h21     | 9.70 m                                                                                                               |
| Platform height                                                  | h7      | 7.70 m                                                                                                               |
| Platform capacity                                                | Q       | 680 kg                                                                                                               |
| Max. capacity on the extension deck                              |         | 136 kg                                                                                                               |
| Number of people (indoor / outdoor)                              |         | 4 / 4                                                                                                                |
| Weight and dimensions                                            |         |                                                                                                                      |
| Platform weight*                                                 |         | 3653 kg                                                                                                              |
| Platform dimensions (length x width)                             | lp / ep | 2.79 m x 1.60 m                                                                                                      |
| Platform dimensions with extension (length x width)              |         | 4.31 m x 1.60 m                                                                                                      |
| Overall length                                                   | l1      | 3.76 m                                                                                                               |
| Overall width                                                    | b1      | 1.75 m                                                                                                               |
| Overall height                                                   | h17     | 2.59 m                                                                                                               |
| Overall height (stowed)                                          | h18 *** | 1.92 m                                                                                                               |
| Overall length with platform extension                           | l15     | 4.81 m                                                                                                               |
| External turning radius                                          | Wa3     | 4.60 m                                                                                                               |
| Ground clearance at centre of wheelbase                          | m2      | 0.24 m                                                                                                               |
| Wheelbase                                                        | V       | 2.29 m                                                                                                               |
| Performances                                                     |         | <u></u>                                                                                                              |
| Drive speed - stowed                                             |         | 5.60 km/h                                                                                                            |
| Drive speed - raised                                             |         | 0.40 km/h                                                                                                            |
| Raise speed (laden) / Lower speed (laden)                        |         | 36 s / 33 s                                                                                                          |
| Gradeability                                                     |         | 35 %                                                                                                                 |
| Max outrigger leveling front uphill / back uphill                |         | 5.30 ° / 4.20 °                                                                                                      |
| Max outrigger leveling side to side                              |         | 11.70 °                                                                                                              |
| Indoor and outdoor max Tilt Rating (Fore and Aft / Side-to-Side) |         | 3°/2°                                                                                                                |
| Wheels                                                           |         | - , -                                                                                                                |
| Tires type                                                       |         | Foam-filled                                                                                                          |
| Drive wheels (front / rear)                                      |         | 2 / 2                                                                                                                |
| Steering wheels (front / rear)                                   |         | 2 / 0                                                                                                                |
| Braking wheels (front / rear)                                    |         | 2/2                                                                                                                  |
| Engine/Battery                                                   |         | ·                                                                                                                    |
| Electric engine power rating                                     |         | 2 x 18.50 kW                                                                                                         |
| Engine brand / model                                             |         | Kubota - D1105                                                                                                       |
| Engine norm                                                      |         | Tier 4 final                                                                                                         |
| I.C. Engine power rating                                         |         | 25 Hp                                                                                                                |
| Miscellaneous                                                    |         |                                                                                                                      |
| Ground Pressure                                                  |         | 5.14 dan/cm2                                                                                                         |
| Hydraulic tank capacity                                          |         | 68.10 I                                                                                                              |
| Fuel tank                                                        |         | 37.90 l                                                                                                              |
| Sound pressure level (ground workstation)                        |         | 85 dB                                                                                                                |
| Sound pressure level (platform work station) (LpA)               |         | 79 dB                                                                                                                |
| Vibration on hands/arms                                          |         | < 2.50 m/s²                                                                                                          |
| Standards compliance                                             |         |                                                                                                                      |
| This machine is in compliance with:                              |         | European directives: 2006/42/EC- Machinery<br>(revised EN280:2013) - 2004/108/EC (EMC) -<br>2006/95/EC (Low voltage) |