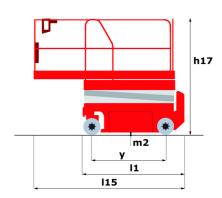

## 100 SC

|                                                                  | 100 SC  | Created on June 16, 2025 at 7:39 PM UT                                                                               |
|------------------------------------------------------------------|---------|----------------------------------------------------------------------------------------------------------------------|
| Capacities                                                       |         | Metric                                                                                                               |
| Working height                                                   | h21     | 9.70 m                                                                                                               |
| Platform height                                                  | h7      | 7.70 m                                                                                                               |
| Platform capacity                                                | Q       | 680 kg                                                                                                               |
| Max. capacity on the extension deck                              |         | 136 kg                                                                                                               |
| Number of people (indoor / outdoor)                              |         | 4 / 4                                                                                                                |
| Weight and dimensions                                            |         |                                                                                                                      |
| Platform weight*                                                 |         | 3653 kg                                                                                                              |
| Platform dimensions (length x width)                             | lp / ep | 2.79 m x 1.60 m                                                                                                      |
| Platform dimensions with extension (length x width)              |         | 4.31 m x 1.60 m                                                                                                      |
| Overall length                                                   | l1      | 3.76 m                                                                                                               |
| Overall width                                                    | b1      | 1.75 m                                                                                                               |
| Overall height                                                   | h17     | 2.59 m                                                                                                               |
| Overall height (stowed)                                          | h18 *** | 1.92 m                                                                                                               |
| Overall length with platform extension                           | l15     | 4.81 m                                                                                                               |
| External turning radius                                          | Wa3     | 4.60 m                                                                                                               |
| Ground clearance at centre of wheelbase                          | m2      | 0.24 m                                                                                                               |
| Wheelbase                                                        | V       | 2.29 m                                                                                                               |
| Performances                                                     |         | <u></u>                                                                                                              |
| Drive speed - stowed                                             |         | 5.60 km/h                                                                                                            |
| Drive speed - raised                                             |         | 0.40 km/h                                                                                                            |
| Raise speed (laden) / Lower speed (laden)                        |         | 36 s / 33 s                                                                                                          |
| Gradeability                                                     |         | 35 %                                                                                                                 |
| Max outrigger leveling front uphill / back uphill                |         | 5.30 ° / 4.20 °                                                                                                      |
| Max outrigger leveling side to side                              |         | 11.70 °                                                                                                              |
| Indoor and outdoor max Tilt Rating (Fore and Aft / Side-to-Side) |         | 3°/2°                                                                                                                |
| Wheels                                                           |         | - , -                                                                                                                |
| Tires type                                                       |         | Foam-filled                                                                                                          |
| Drive wheels (front / rear)                                      |         | 2 / 2                                                                                                                |
| Steering wheels (front / rear)                                   |         | 2 / 0                                                                                                                |
| Braking wheels (front / rear)                                    |         | 2/2                                                                                                                  |
| Engine/Battery                                                   |         | ·                                                                                                                    |
| Electric engine power rating                                     |         | 2 x 18.50 kW                                                                                                         |
| Engine brand / model                                             |         | Kubota - D1105                                                                                                       |
| Engine norm                                                      |         | Tier 4 final                                                                                                         |
| I.C. Engine power rating                                         |         | 25 Hp                                                                                                                |
| Miscellaneous                                                    |         |                                                                                                                      |
| Ground Pressure                                                  |         | 5.14 dan/cm2                                                                                                         |
| Hydraulic tank capacity                                          |         | 68.10 I                                                                                                              |
| Fuel tank                                                        |         | 37.90 l                                                                                                              |
| Sound pressure level (ground workstation)                        |         | 85 dB                                                                                                                |
| Sound pressure level (platform work station) (LpA)               |         | 79 dB                                                                                                                |
| Vibration on hands/arms                                          |         | < 2.50 m/s²                                                                                                          |
| Standards compliance                                             |         |                                                                                                                      |
| This machine is in compliance with:                              |         | European directives: 2006/42/EC- Machinery<br>(revised EN280:2013) - 2004/108/EC (EMC) -<br>2006/95/EC (Low voltage) |

<sup>\*</sup>Varies according to options and standards of the country to which the machine is delivered \*\*\* With folded guardrail

100 SC - Load chart

Load Chart for MEWP Metric

100 SC - Dimensional drawing