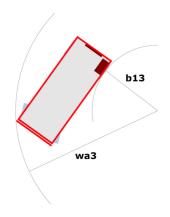

## 100 SC

|                                                                  | 100 SC  | Created on June 16, 2025 at 7:39 PM UT                                                                               |
|------------------------------------------------------------------|---------|----------------------------------------------------------------------------------------------------------------------|
| Capacities                                                       |         | Metric                                                                                                               |
| Working height                                                   | h21     | 9.70 m                                                                                                               |
| Platform height                                                  | h7      | 7.70 m                                                                                                               |
| Platform capacity                                                | Q       | 680 kg                                                                                                               |
| Max. capacity on the extension deck                              |         | 136 kg                                                                                                               |
| Number of people (indoor / outdoor)                              |         | 4 / 4                                                                                                                |
| Weight and dimensions                                            |         |                                                                                                                      |
| Platform weight*                                                 |         | 3653 kg                                                                                                              |
| Platform dimensions (length x width)                             | lp / ep | 2.79 m x 1.60 m                                                                                                      |
| Platform dimensions with extension (length x width)              |         | 4.31 m x 1.60 m                                                                                                      |
| Overall length                                                   | l1      | 3.76 m                                                                                                               |
| Overall width                                                    | b1      | 1.75 m                                                                                                               |
| Overall height                                                   | h17     | 2.59 m                                                                                                               |
| Overall height (stowed)                                          | h18 *** | 1.92 m                                                                                                               |
| Overall length with platform extension                           | l15     | 4.81 m                                                                                                               |
| External turning radius                                          | Wa3     | 4.60 m                                                                                                               |
| Ground clearance at centre of wheelbase                          | m2      | 0.24 m                                                                                                               |
| Wheelbase                                                        | V       | 2.29 m                                                                                                               |
| Performances                                                     |         | <u></u>                                                                                                              |
| Drive speed - stowed                                             |         | 5.60 km/h                                                                                                            |
| Drive speed - raised                                             |         | 0.40 km/h                                                                                                            |
| Raise speed (laden) / Lower speed (laden)                        |         | 36 s / 33 s                                                                                                          |
| Gradeability                                                     |         | 35 %                                                                                                                 |
| Max outrigger leveling front uphill / back uphill                |         | 5.30 ° / 4.20 °                                                                                                      |
| Max outrigger leveling side to side                              |         | 11.70 °                                                                                                              |
| Indoor and outdoor max Tilt Rating (Fore and Aft / Side-to-Side) |         | 3°/2°                                                                                                                |
| Wheels                                                           |         | - , -                                                                                                                |
| Tires type                                                       |         | Foam-filled                                                                                                          |
| Drive wheels (front / rear)                                      |         | 2 / 2                                                                                                                |
| Steering wheels (front / rear)                                   |         | 2 / 0                                                                                                                |
| Braking wheels (front / rear)                                    |         | 2/2                                                                                                                  |
| Engine/Battery                                                   |         | ·                                                                                                                    |
| Electric engine power rating                                     |         | 2 x 18.50 kW                                                                                                         |
| Engine brand / model                                             |         | Kubota - D1105                                                                                                       |
| Engine norm                                                      |         | Tier 4 final                                                                                                         |
| I.C. Engine power rating                                         |         | 25 Hp                                                                                                                |
| Miscellaneous                                                    |         |                                                                                                                      |
| Ground Pressure                                                  |         | 5.14 dan/cm2                                                                                                         |
| Hydraulic tank capacity                                          |         | 68.10 I                                                                                                              |
| Fuel tank                                                        |         | 37.90 l                                                                                                              |
| Sound pressure level (ground workstation)                        |         | 85 dB                                                                                                                |
| Sound pressure level (platform work station) (LpA)               |         | 79 dB                                                                                                                |
| Vibration on hands/arms                                          |         | < 2.50 m/s²                                                                                                          |
| Standards compliance                                             |         |                                                                                                                      |
| This machine is in compliance with:                              |         | European directives: 2006/42/EC- Machinery<br>(revised EN280:2013) - 2004/108/EC (EMC) -<br>2006/95/EC (Low voltage) |